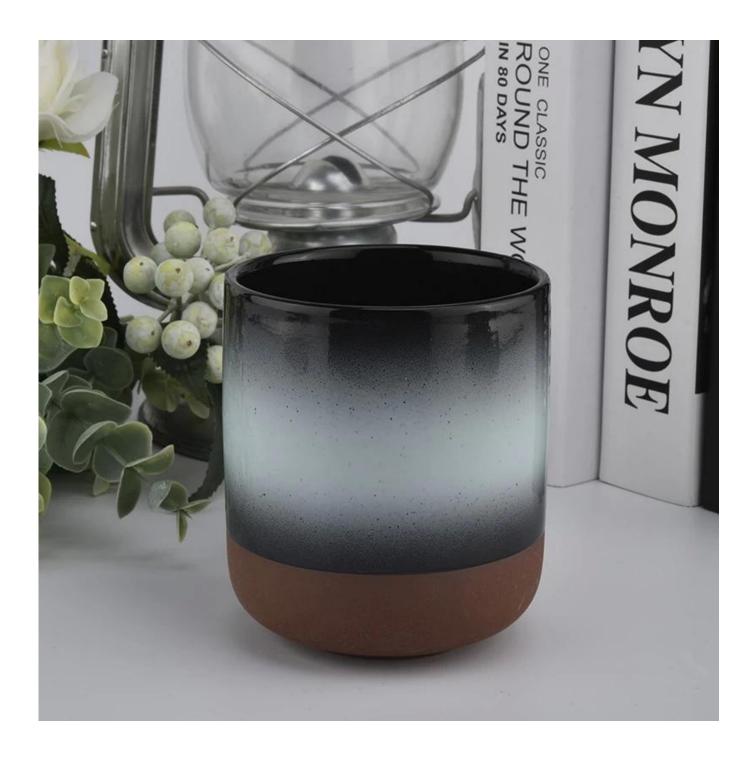

| Beautiful | <b>Transmutation</b> | Glazed | Ceramic | Candle J | ars |
|-----------|----------------------|--------|---------|----------|-----|
|           |                      |        |         |          |     |

#### **Product Description**

**Product Size** 

Top dia: 90 mm Bottom dia: 50 mm Height:100mm Weight: 263g Capacitv: 430ml

4oz,6oz,8oz,10oz,12oz,14oz and other dimension are availible

Custom design are welcome