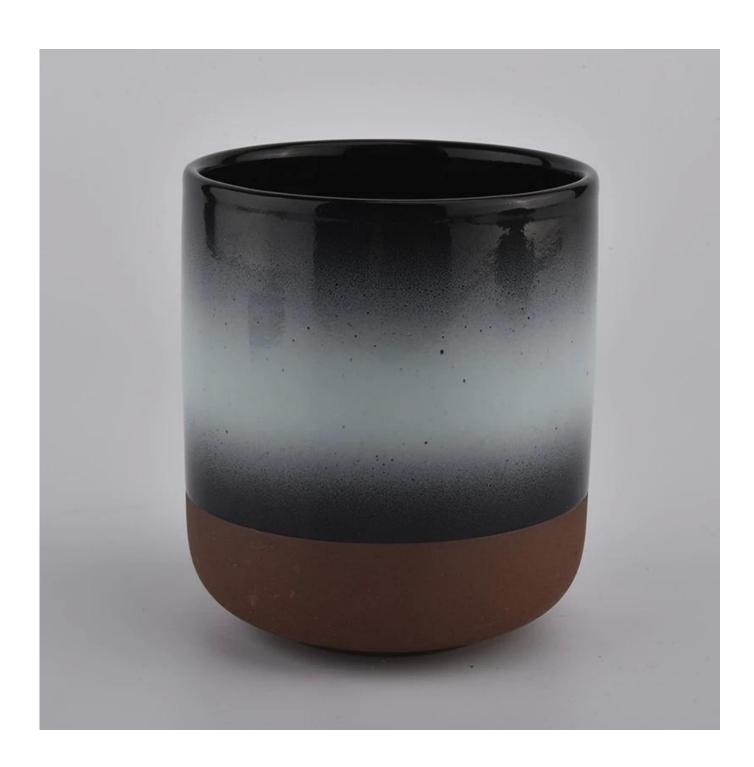

#### **Product Description**

**Product Size** 

Top dia: 90 mm Bottom dia: 50 mm Height:100mm Weight: 263g Capacitv: 430ml

4oz,6oz,8oz,10oz,12oz,14oz and other dimension are availible

Custom design are welcome

Material Fashionable empty ceramic candle jars for home decor candle making

Samples Existing clear glass samples for free

Sent collected by courier

Samples time 5-7 days after confirming.

Packing Normal Packing, 48pcs per carton