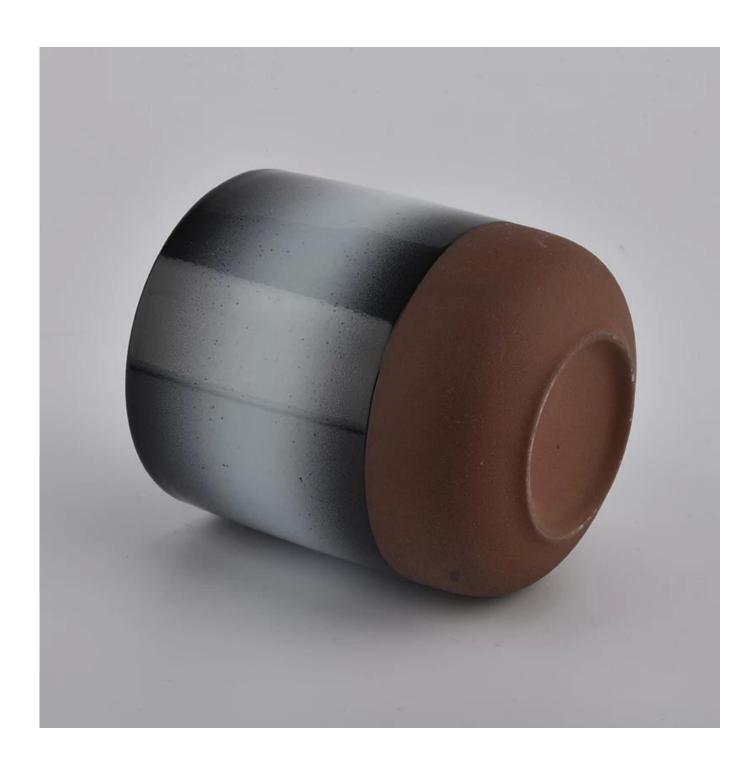

| Beautiful | <b>Transmutation</b> | Glazed | Ceramic | Candle J | ars |
|-----------|----------------------|--------|---------|----------|-----|
|           |                      |        |         |          |     |

#### **Product Description**

**Product Size** 

Top dia: 90 mm Bottom dia: 50 mm Height:100mm Weight: 263g Capacitv: 430ml

4oz,6oz,8oz,10oz,12oz,14oz and other dimension are availible

Custom design are welcome