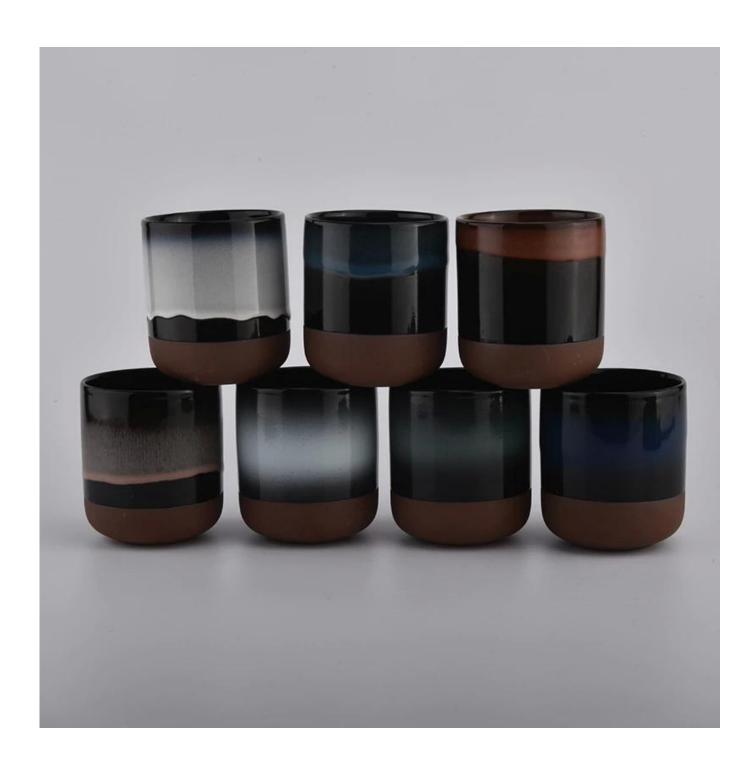

#### **Product Description**

**Product Size** 

Top dia: 90 mm Bottom dia: 50 mm Height:100mm Weight: 263g Capacitv: 430ml

4oz,6oz,8oz,10oz,12oz,14oz and other dimension are availible

Custom design are welcome

Material Fashionable empty ceramic candle jars for home decor candle making

Samples Existing clear glass samples for free

Sent collected by courier

Samples time 5-7 days after confirming.

Packing Normal Packing, 48pcs per carton