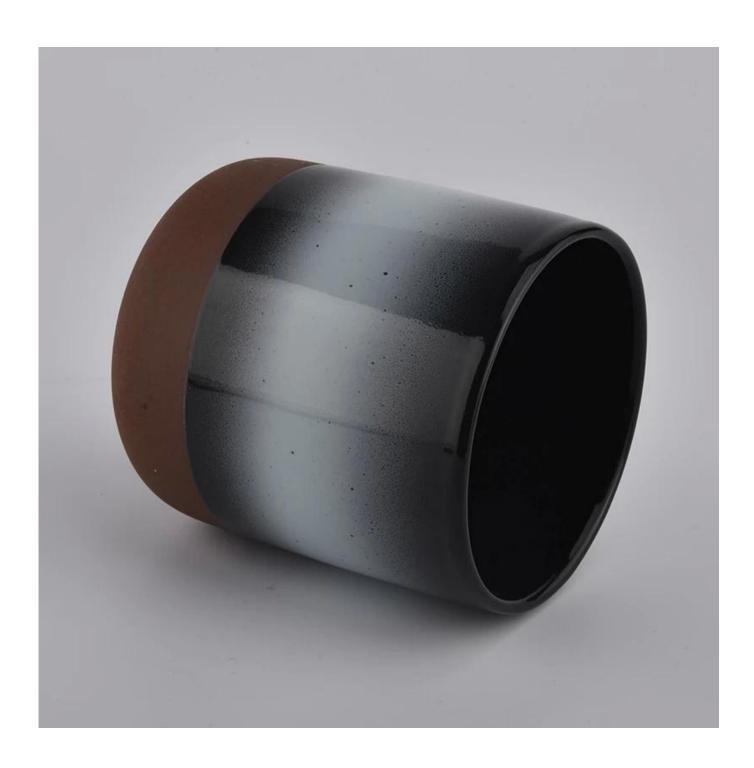

#### **Product Description**

**Product Size** 

Top dia: 90 mm Bottom dia: 50 mm Height:100mm Weight: 263g Capacitv: 430ml

4oz,6oz,8oz,10oz,12oz,14oz and other dimension are availible

Custom design are welcome

Material Fashionable empty ceramic candle jars for home decor candle making

Samples Existing clear glass samples for free

Sent collected by courier

Samples time 5-7 days after confirming.

Packing Normal Packing, 48pcs per carton