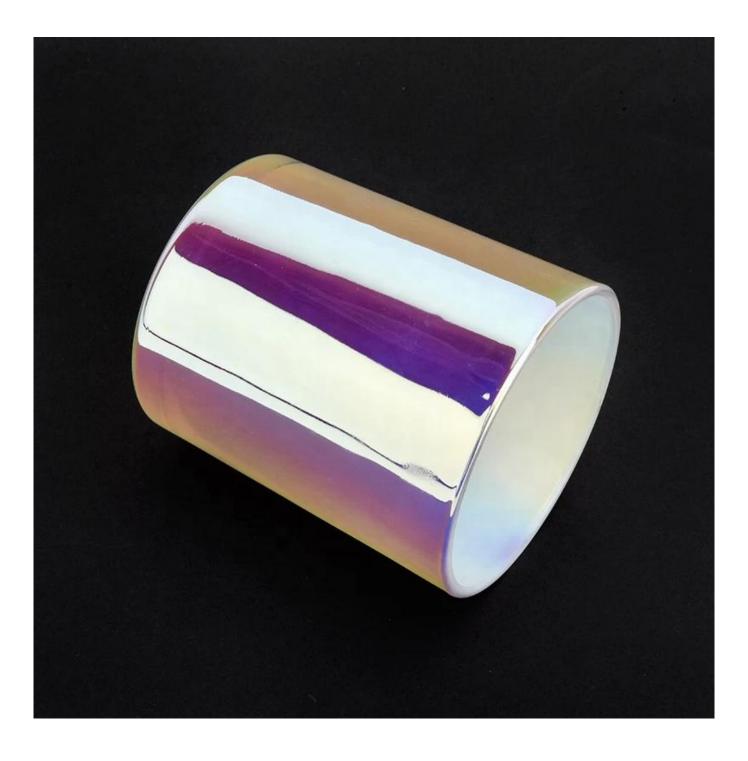

### **Product Description**

Item No SGJD20051303

| Product Size  | Top dia: 88mm<br>Bottom dia: 86mm<br>Heiaht: 102mm<br>Weiaht: 369a<br>Capacity: 438ml(can fill around 10~11oz soy wax)<br>4oz,6oz,8oz,10oz,12oz,14oz and other dimension are availible |
|---------------|----------------------------------------------------------------------------------------------------------------------------------------------------------------------------------------|
|               | Custom design are welcome                                                                                                                                                              |
| Material      | New Arrival Matte iridescent glass candle jar                                                                                                                                          |
| Samples       | Existing clear glass samples for free<br>Sent collected by courier                                                                                                                     |
| Samples time  | 5-7 days after confirming.                                                                                                                                                             |
| Packing       | Normal Packing, 48pcs per carton                                                                                                                                                       |
| Delivery time | Within 35 days after the sample and order confirmed                                                                                                                                    |
| Payment terms | 30% pay by TT ,balance paid after showing the BL copy                                                                                                                                  |
| Certificate   | Annealing(for candle holders) test                                                                                                                                                     |

Different luxury surface decoration is our strength as well! Such as electroplating,laser engraving,spraying,decal printing,mercury finished ,iridescent and etc.