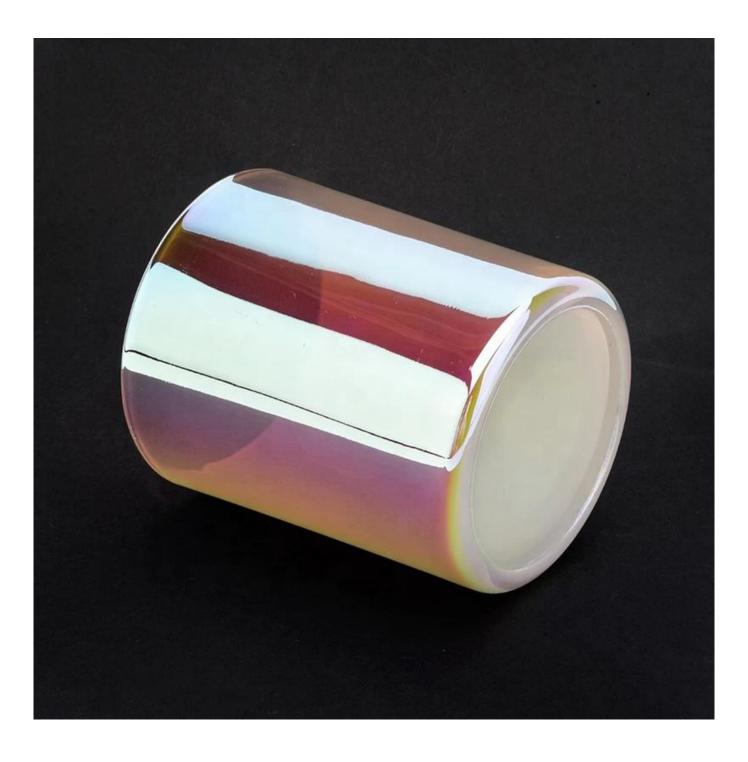

### **Product Description**

Item No SGJD20051303

| Product Size  | Top dia: 88mm<br>Bottom dia: 86mm<br>Heiaht: 102mm<br>Weiaht: 369a<br>Capacity: 438ml(can fill around 10~11oz soy wax)<br>4oz,6oz,8oz,10oz,12oz,14oz and other dimension are availible |
|---------------|----------------------------------------------------------------------------------------------------------------------------------------------------------------------------------------|
|               | Custom design are welcome                                                                                                                                                              |
| Material      | New Arrival Matte iridescent glass candle jar                                                                                                                                          |
| Samples       | Existing clear glass samples for free<br>Sent collected by courier                                                                                                                     |
| Samples time  | 5-7 days after confirming.                                                                                                                                                             |
| Packing       | Normal Packing, 48pcs per carton                                                                                                                                                       |
| Delivery time | Within 35 days after the sample and order confirmed                                                                                                                                    |
| Payment terms | 30% pay by TT ,balance paid after showing the BL copy                                                                                                                                  |
| Certificate   | Annealing(for candle holders) test                                                                                                                                                     |

Different luxury surface decoration is our strength as well! Such as electroplating,laser engraving,spraying,decal printing,mercury finished ,iridescent and etc.