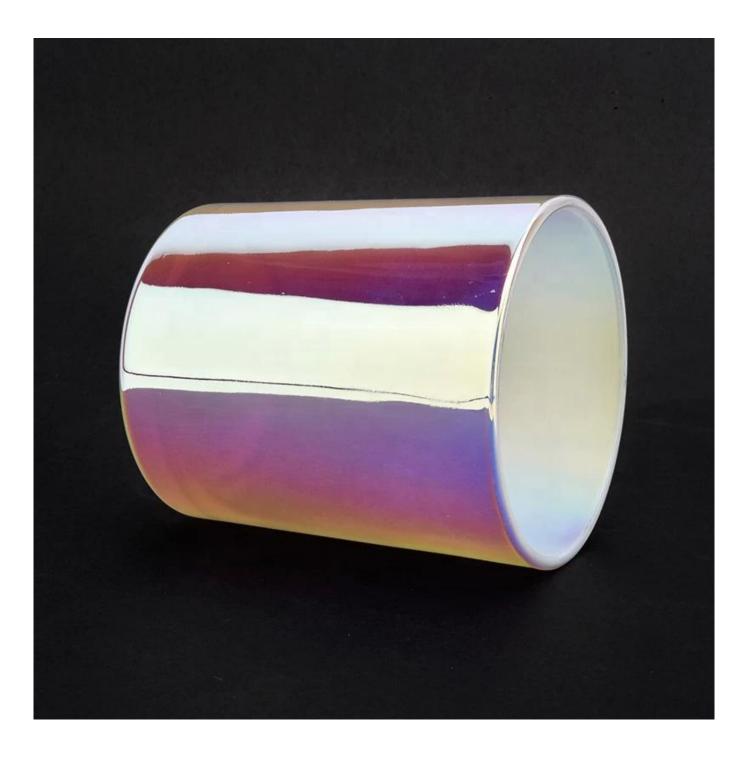

### **Product Description**

Item No SGJD20051303

| Product Size  | Top dia: 88mm<br>Bottom dia: 86mm<br>Heiaht: 102mm<br>Weiaht: 369a<br>Capacity: 438ml(can fill around 10~11oz soy wax)<br>4oz,6oz,8oz,10oz,12oz,14oz and other dimension are availible |
|---------------|----------------------------------------------------------------------------------------------------------------------------------------------------------------------------------------|
|               | Custom design are welcome                                                                                                                                                              |
| Material      | New Arrival Matte iridescent glass candle jar                                                                                                                                          |
| Samples       | Existing clear glass samples for free<br>Sent collected by courier                                                                                                                     |
| Samples time  | 5-7 days after confirming.                                                                                                                                                             |
| Packing       | Normal Packing, 48pcs per carton                                                                                                                                                       |
| Delivery time | Within 35 days after the sample and order confirmed                                                                                                                                    |
| Payment terms | 30% pay by TT ,balance paid after showing the BL copy                                                                                                                                  |
| Certificate   | Annealing(for candle holders) test                                                                                                                                                     |

Different luxury surface decoration is our strength as well! Such as electroplating,laser engraving,spraying,decal printing,mercury finished ,iridescent and etc.