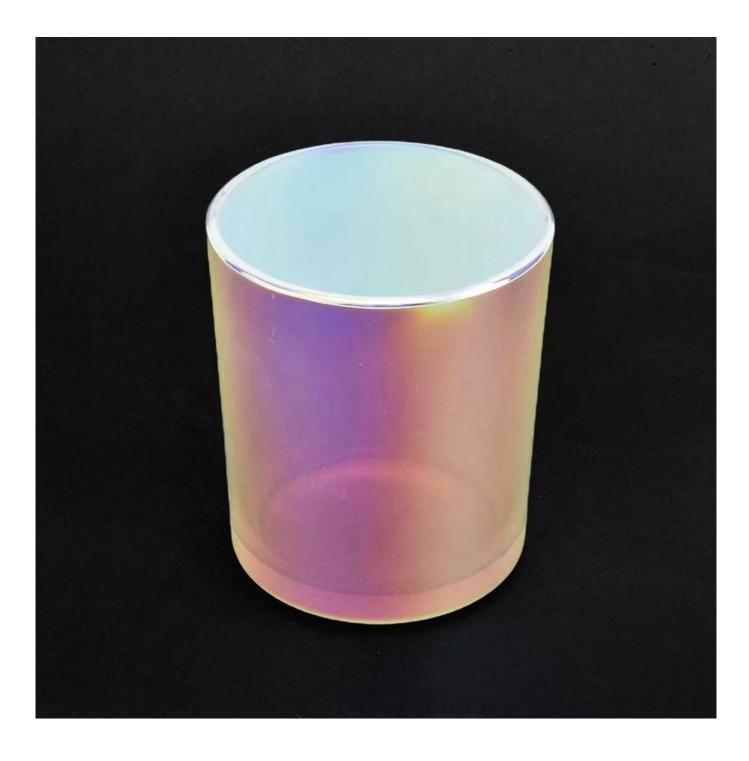

### **Product Description**

Item No SGJD20051303

| Product Size  | Top dia: 88mm<br>Bottom dia: 86mm<br>Heiaht: 102mm<br>Weiaht: 369a<br>Capacity: 438ml(can fill around 10~11oz soy wax)<br>4oz,6oz,8oz,10oz,12oz,14oz and other dimension are availible |
|---------------|----------------------------------------------------------------------------------------------------------------------------------------------------------------------------------------|
|               | Custom design are welcome                                                                                                                                                              |
| Material      | New Arrival Matte iridescent glass candle jar                                                                                                                                          |
| Samples       | Existing clear glass samples for free<br>Sent collected by courier                                                                                                                     |
| Samples time  | 5-7 days after confirming.                                                                                                                                                             |
| Packing       | Normal Packing, 48pcs per carton                                                                                                                                                       |
| Delivery time | Within 35 days after the sample and order confirmed                                                                                                                                    |
| Payment terms | 30% pay by TT ,balance paid after showing the BL copy                                                                                                                                  |
| Certificate   | Annealing(for candle holders) test                                                                                                                                                     |