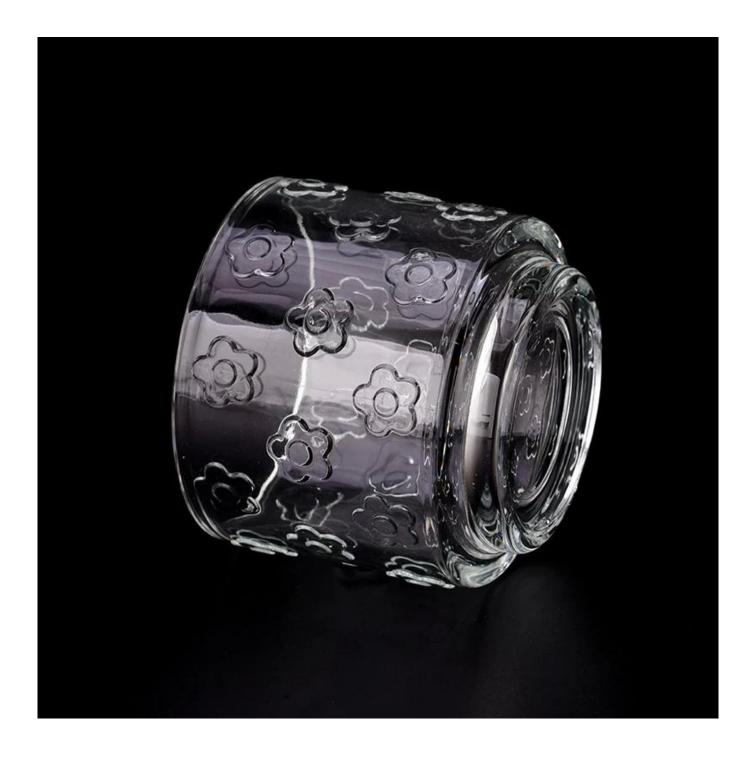

With a gorgeous, crystal clear glass composition, Beautiful craftsmanship and fine glassware go hand-in-hand, and no vessel demonstrates that more eloquently than this glass candle jar. Keep your candles in a container that they deserve, and provide a pretty presentation to your customers.

This youthful and vigorous <u>glass candle jars</u> provide various choice. No matter as candle jar, or as storage jar, It can bring warmth and happiness to your life, customize pattern jars provide you more choices that matches

with your home decoration. You can work out more patterns for you candle brand!

This classic 10 ounce glass tumbler is a fantastic choice for high end scented poured candles. Set up as an aromatherapy cup for the home or wedding party or as a vase for the wedding centerpiece.