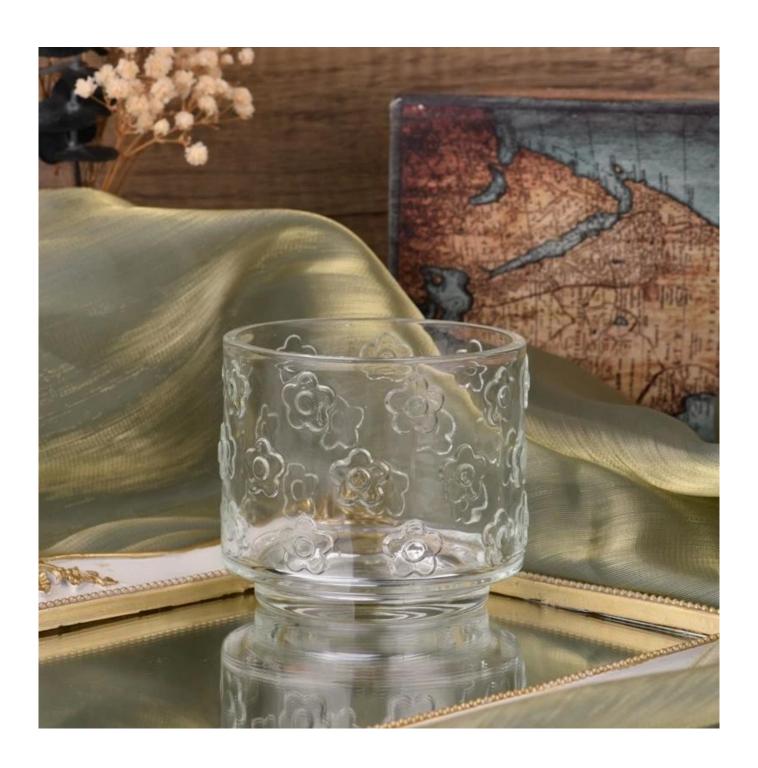

With a gorgeous, crystal clear glass composition, Beautiful craftsmanship and fine glassware go hand-in-hand, and no vessel demonstrates that more eloquently than this glass candle jar. Keep your candles in a container that they deserve, and provide a pretty presentation to your customers.

This youthful and vigorous <u>glass candle jars</u> provide various choice. No matter as candle jar, or as storage jar, It can bring warmth and happiness to your life, customize pattern jars provide you more choices that matches

with your home decoration. You can work out more patterns for you candle brand!

This classic 10 ounce glass tumbler is a fantastic choice for high end scented poured candles. Set up as an aromatherapy cup for the home or wedding party or as a vase for the wedding centerpiece.