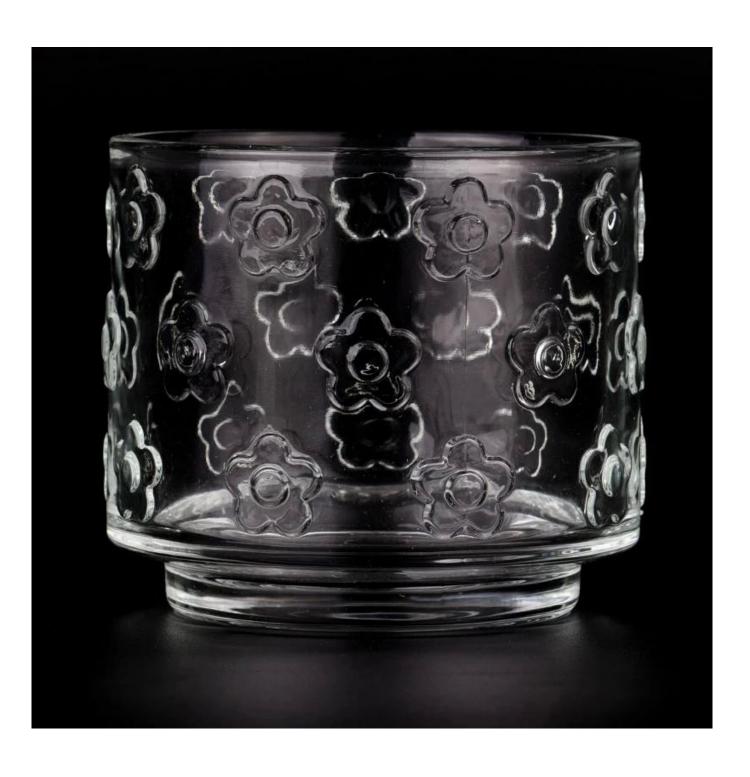

With a gorgeous, crystal clear glass composition, Beautiful craftsmanship and fine glassware go hand-in-hand, and no vessel demonstrates that more eloquently than this glass candle jar. Keep your candles in a container that they deserve, and provide a pretty presentation to your customers.

This youthful and vigorous <u>glass candle jars</u> provide various choice. No matter as candle jar, or as storage jar, It can bring warmth and happiness to your life, customize pattern jars provide you more choices that matches

with your home decoration. You can work out more patterns for you candle brand!

This classic 10 ounce glass tumbler is a fantastic choice for high end scented poured candles. Set up as an aromatherapy cup for the home or wedding party or as a vase for the wedding centerpiece.