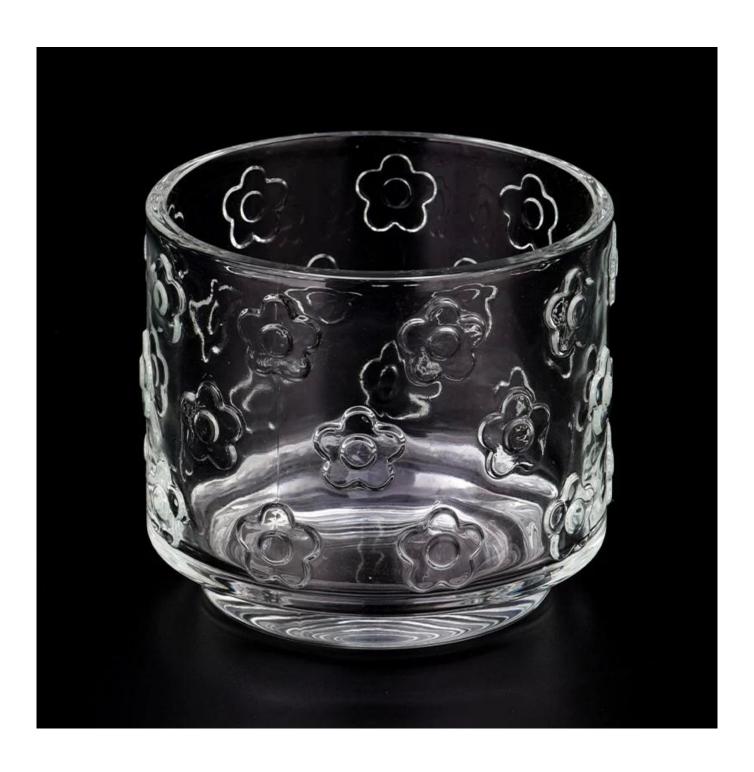

With a gorgeous, crystal clear glass composition, Beautiful craftsmanship and fine glassware go hand-in-hand, and no vessel demonstrates that more eloquently than this glass candle jar. Keep your candles in a container that they deserve, and provide a pretty presentation to your customers.

This youthful and vigorous <u>glass candle jars</u> provide various choice. No matter as candle jar, or as storage jar, It can bring warmth and happiness to your life, customize pattern jars provide you more choices that matches

with your home decoration. You can work out more patterns for you candle brand!

This classic 10 ounce glass tumbler is a fantastic choice for high end scented poured candles. Set up as an aromatherapy cup for the home or wedding party or as a vase for the wedding centerpiece.