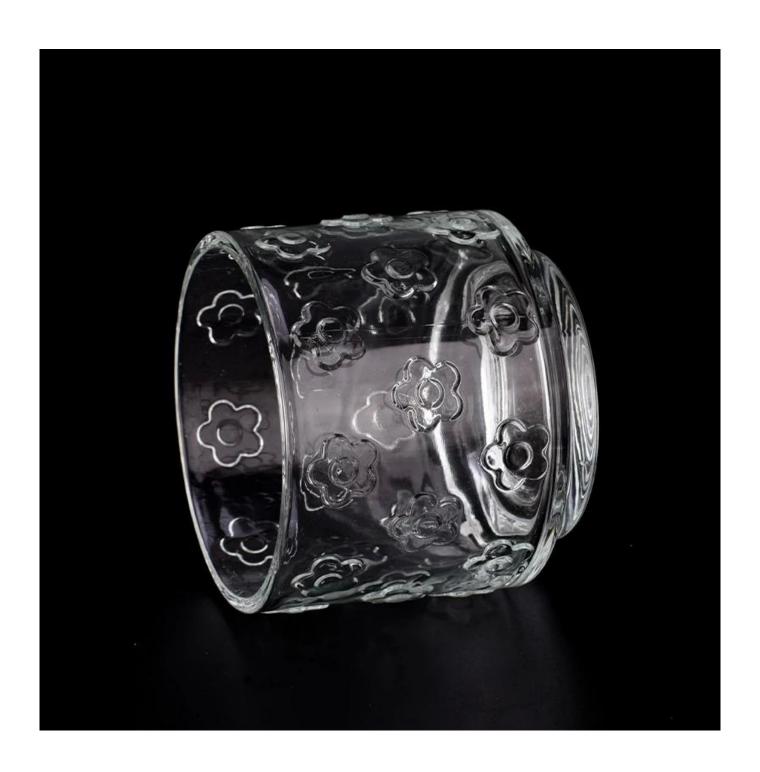

With a gorgeous, crystal clear glass composition, Beautiful craftsmanship and fine glassware go hand-in-hand, and no vessel demonstrates that more eloquently than this glass candle jar. Keep your candles in a container that they deserve, and provide a pretty presentation to your customers.

This youthful and vigorous <u>glass candle jars</u> provide various choice. No matter as candle jar, or as storage jar, It can bring warmth and happiness to your life, customize pattern jars provide you more choices that matches

with your home decoration. You can work out more patterns for you candle brand!

This classic 10 ounce glass tumbler is a fantastic choice for high end scented poured candles. Set up as an aromatherapy cup for the home or wedding party or as a vase for the wedding centerpiece.