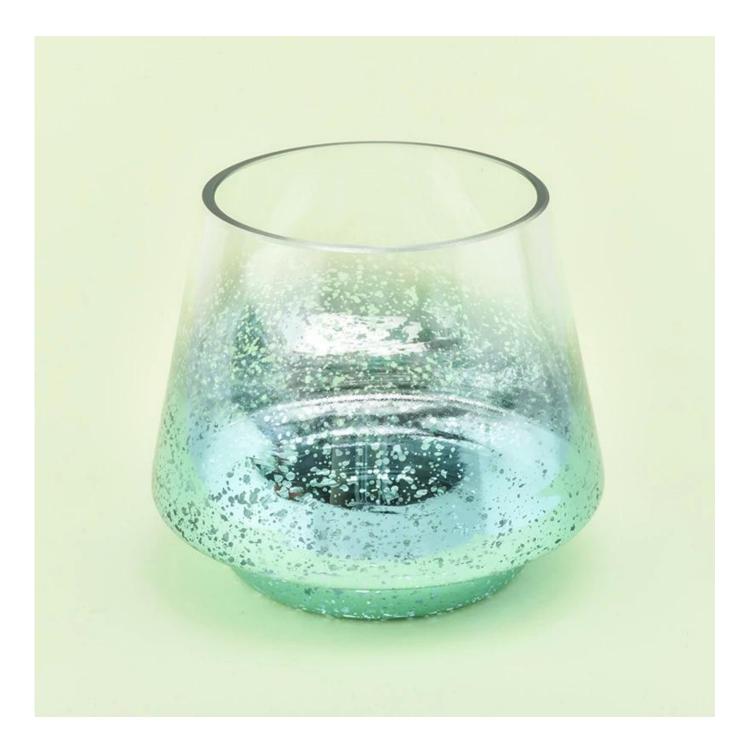

**Product Description** 

Top dia: 75mm Bottom dia: 70mm Height: 92mm Max dia:104mm Weight: 250g Capacity: 435ml

| Item Name     | Beautiful Empty Mercury Glass Candle Jars                          |
|---------------|--------------------------------------------------------------------|
| Samples       | Existing clear glass samples for free<br>Sent collected by courier |
| Samples time  | 5-7 days after confirming.                                         |
| Packing       | Normal Packing, 48pcs per carton                                   |
| Delivery time | Within 35 days after the sample and order confirmed                |
| Payment terms | 30% pay by TT ,balance paid after showing the BL copy              |
| Certificate   | Annealing(for candle holders) test                                 |