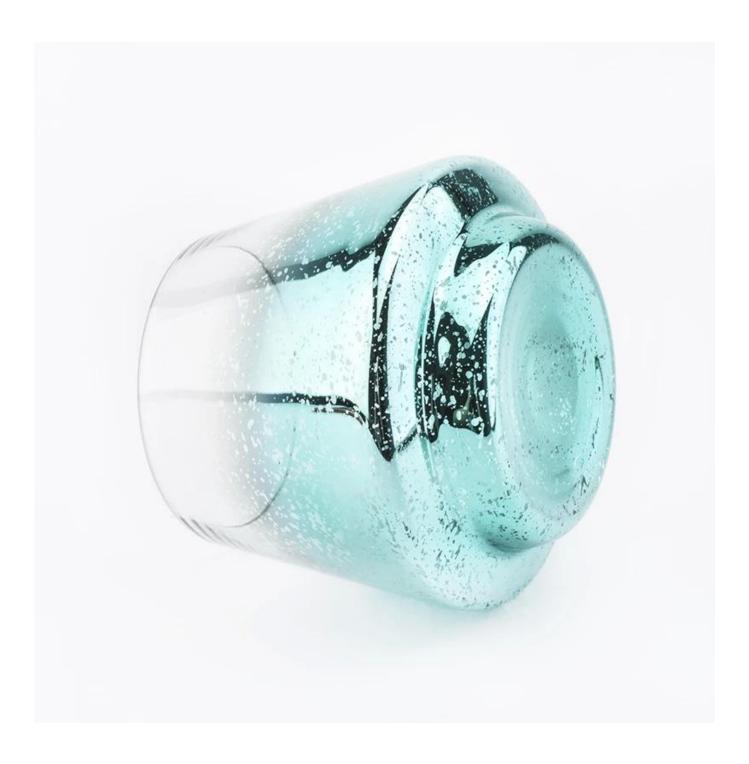

**Product Description** 

Top dia: 75mm Bottom dia: 70mm Height: 92mm Max dia:104mm Weight: 250g Capacity: 435ml

| Item Name     | Beautiful Empty Mercury Glass Candle Jars                          |
|---------------|--------------------------------------------------------------------|
| Samples       | Existing clear glass samples for free<br>Sent collected by courier |
| Samples time  | 5-7 days after confirming.                                         |
| Packing       | Normal Packing, 48pcs per carton                                   |
| Delivery time | Within 35 days after the sample and order confirmed                |
| Payment terms | 30% pay by TT ,balance paid after showing the BL copy              |
| Certificate   | Annealing(for candle holders) test                                 |