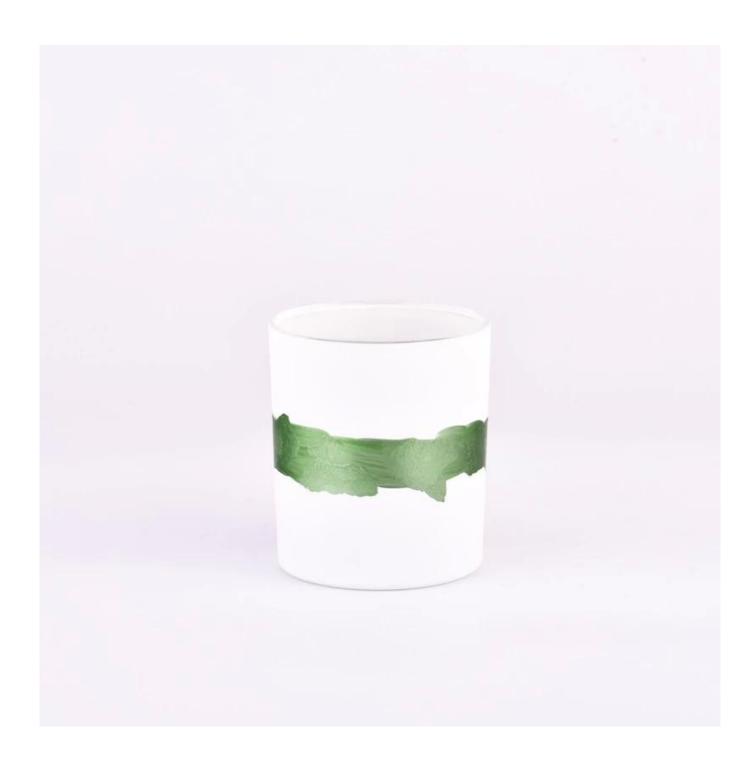

With a gorgeous, crystal clear glass composition, Beautiful craftsmanship and fine glassware go hand-in-hand, and no vessel demonstrates that more eloquently than this glass candle jar. Keep your candles in a container that they deserve, and provide a pretty presentation to your customers.

This youthful and vigorous <u>glass candle jars</u> provide various choice. No matter as candle jar, or as storage jar, It can bring warmth and happiness to your life, customize pattern jars provide you more choices that matches

with your home decoration. You can work out more patterns for you candle brand!

This classic 10 ounce glass tumbler is a fantastic choice for high end scented poured candles. Set up as an aromatherapy cup for the home or wedding party or as a vase for the wedding centerpiece.