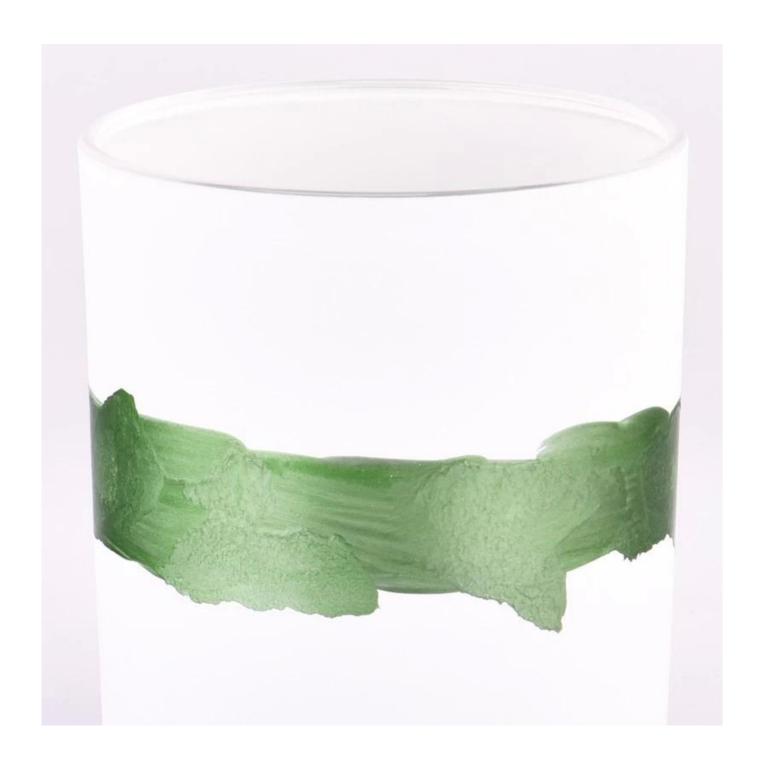

With a gorgeous, crystal clear glass composition, Beautiful craftsmanship and fine glassware go hand-in-hand, and no vessel demonstrates that more eloquently than this glass candle jar. Keep your candles in a container that they deserve, and provide a pretty presentation to your customers.

This youthful and vigorous <u>glass candle jars</u> provide various choice. No matter as candle jar, or as storage jar, It can bring warmth and happiness to your life, customize pattern jars provide you more choices that matches

with your home decoration. You can work out more patterns for you candle brand!

This classic 10 ounce glass tumbler is a fantastic choice for high end scented poured candles. Set up as an aromatherapy cup for the home or wedding party or as a vase for the wedding centerpiece.