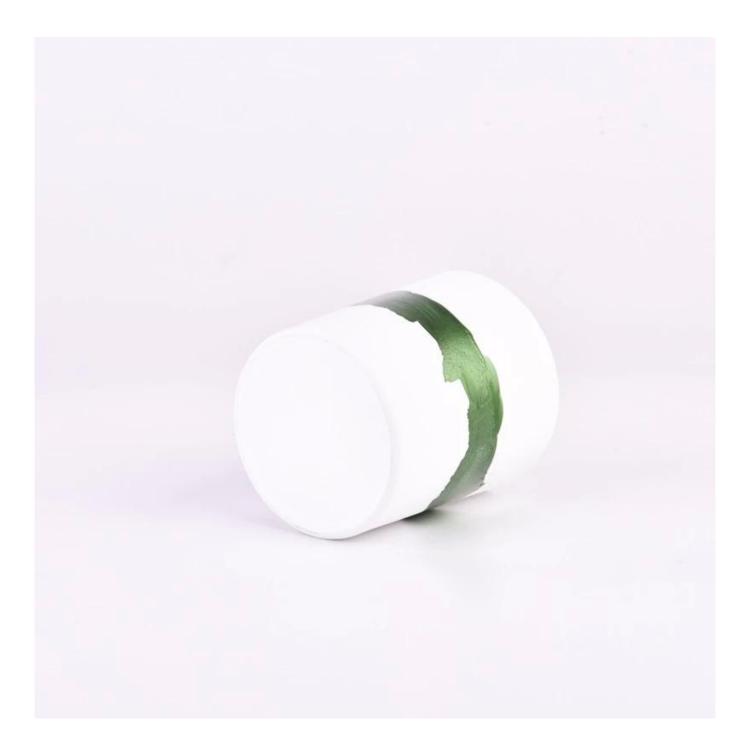

With a gorgeous, crystal clear glass composition, Beautiful craftsmanship and fine glassware go hand-in-hand, and no vessel demonstrates that more eloquently than this glass candle jar. Keep your candles in a container that they deserve, and provide a pretty presentation to your customers.

This youthful and vigorous <u>glass candle jars</u> provide various choice. No matter as candle jar, or as storage jar, It can bring warmth and happiness to your life, customize pattern jars provide you more choices that matches

with your home decoration. You can work out more patterns for you candle brand!

This classic 10 ounce glass tumbler is a fantastic choice for high end scented poured candles. Set up as an aromatherapy cup for the home or wedding party or as a vase for the wedding centerpiece.