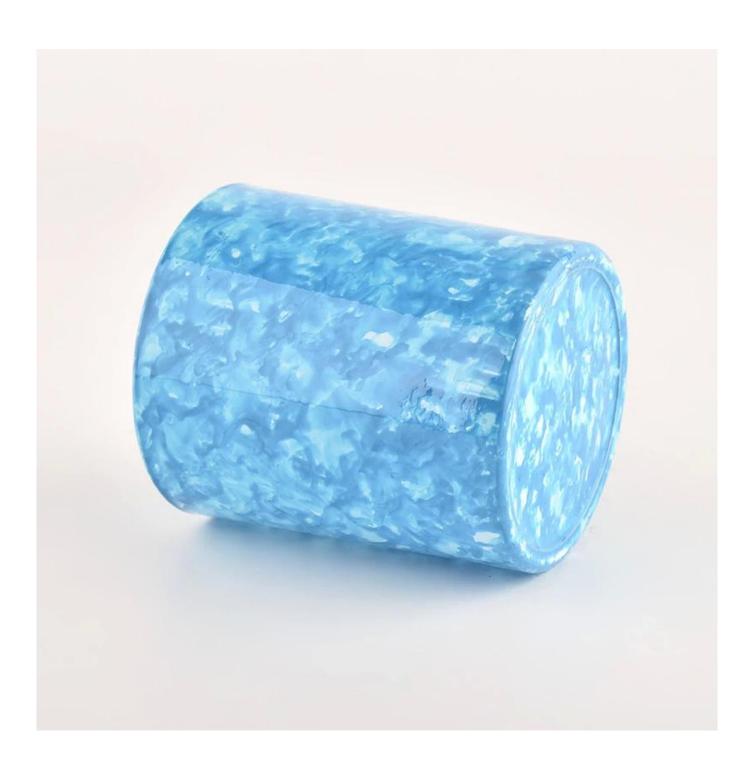

### Beautiful Colorful Glass Candle Vessel Luxury candle Jar

Product quality is the major focus in <u>Sunny Glassware</u>. <u>Sunny Glassware</u> once demolished 80,000 pcs of glass vessel with barely visible blemish.

| product name      | High quality red glass candle vessel luxury candle Jar with Gift Box                                                 |
|-------------------|----------------------------------------------------------------------------------------------------------------------|
| Sample time       | <ol> <li>5 days if there is glass shape and size</li> <li>15 days, if you need new shapes and sizes glass</li> </ol> |
| Measure           | Item No.:SGHL22012338 Top dia:80mm Bottom dia[]74mm Height[]90mm Weight[]290g Capacity:300ML                         |
| Packing           | Normal packing,Individual gift box, PVC box, window box, color box, white box, etc                                   |
| Delivery time     | Within 35 days after the sample and order confirmed                                                                  |
| Payment term      | 30% deposit by T/T in advance and the balance against the copy of B/L                                                |
| Shipment          | By sea,by air,by Express and your shipping agent is acceptable                                                       |
| Usage<br>Occasion | Home decor,Wedding Decoration,Wedding Favors,Decoration enhancement,                                                 |