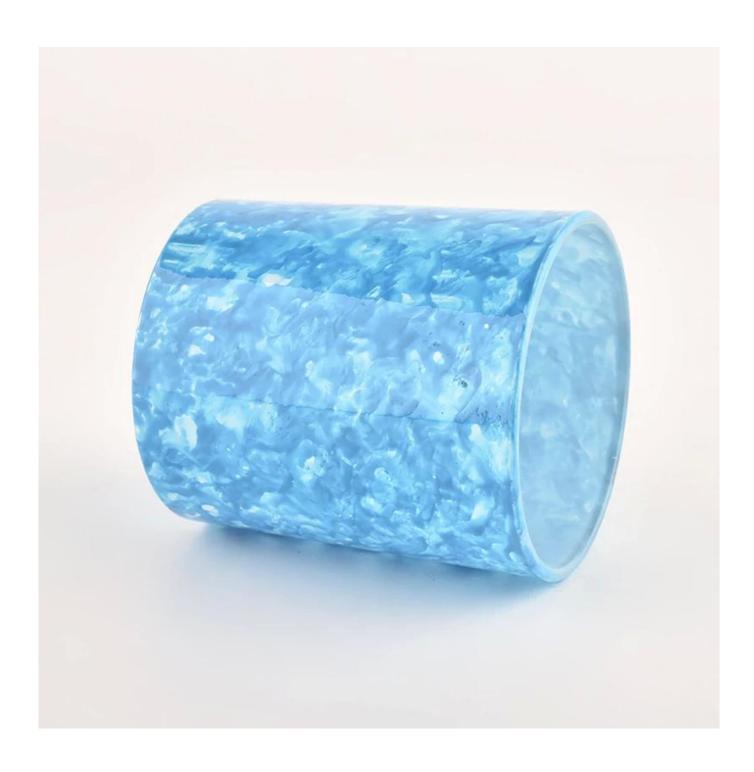

### Beautiful Colorful Glass Candle Vessel Luxury candle Jar

Product quality is the major focus in <u>Sunny Glassware</u>. <u>Sunny Glassware</u> once demolished 80,000 pcs of glass vessel with barely visible blemish.

| product name      | High quality red glass candle vessel luxury candle Jar with Gift Box                                                 |
|-------------------|----------------------------------------------------------------------------------------------------------------------|
| Sample time       | <ol> <li>5 days if there is glass shape and size</li> <li>15 days, if you need new shapes and sizes glass</li> </ol> |
| Measure           | Item No.:SGHL22012338 Top dia:80mm Bottom dia[]74mm Height[]90mm Weight[]290g Capacity:300ML                         |
| Packing           | Normal packing,Individual gift box, PVC box, window box, color box, white box, etc                                   |
| Delivery time     | Within 35 days after the sample and order confirmed                                                                  |
| Payment term      | 30% deposit by T/T in advance and the balance against the copy of B/L                                                |
| Shipment          | By sea,by air,by Express and your shipping agent is acceptable                                                       |
| Usage<br>Occasion | Home decor,Wedding Decoration,Wedding Favors,Decoration enhancement,                                                 |