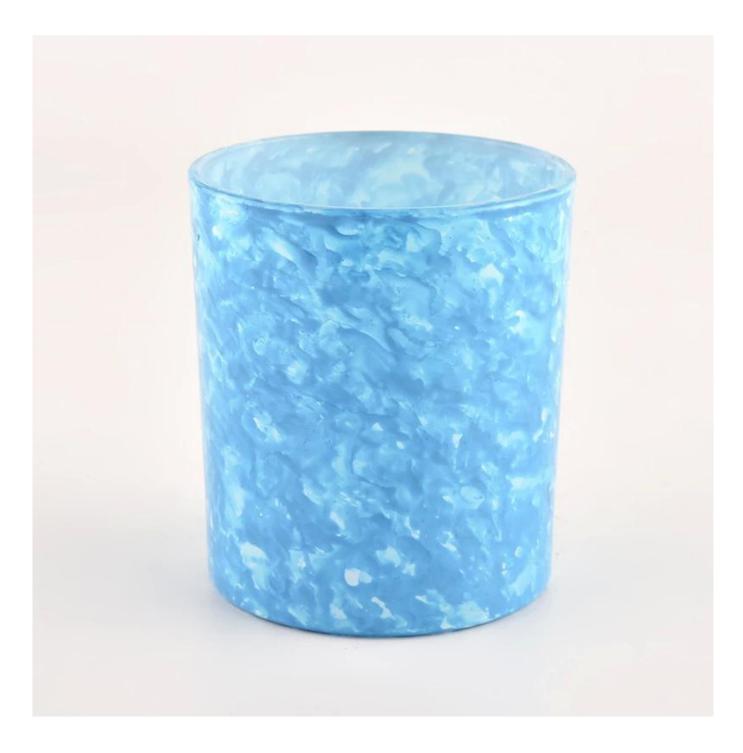

### Beautiful Colorful Glass Candle Vessel Luxury candle Jar

Product quality is the major focus in <u>Sunny Glassware</u>. <u>Sunny Glassware</u> once demolished 80,000 pcs of glass vessel with barely visible blemish.

| product name      | High quality red glass candle vessel luxury candle Jar with Gift Box                                                 |
|-------------------|----------------------------------------------------------------------------------------------------------------------|
| Sample time       | <ol> <li>5 days if there is glass shape and size</li> <li>15 days, if you need new shapes and sizes glass</li> </ol> |
| Measure           | Item No.:SGHL22012338 Top dia:80mm Bottom dia[]74mm Height[]90mm Weight[]290g Capacity:300ML                         |
| Packing           | Normal packing,Individual gift box, PVC box, window box, color box, white box, etc                                   |
| Delivery time     | Within 35 days after the sample and order confirmed                                                                  |
| Payment term      | 30% deposit by T/T in advance and the balance against the copy of B/L                                                |
| Shipment          | By sea,by air,by Express and your shipping agent is acceptable                                                       |
| Usage<br>Occasion | Home decor,Wedding Decoration,Wedding Favors,Decoration enhancement,                                                 |