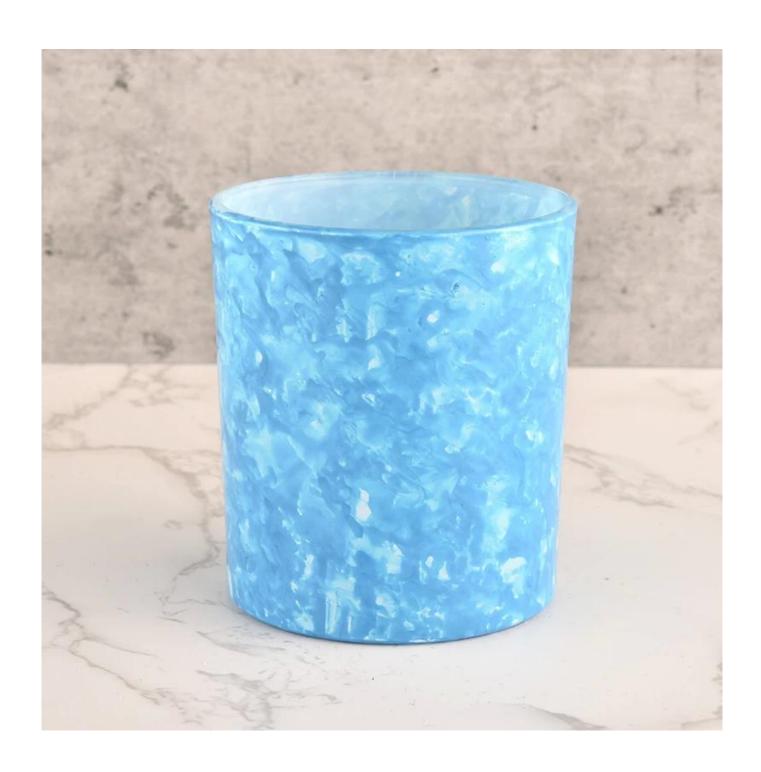

### Beautiful Colorful Glass Candle Vessel Luxury candle Jar

Product quality is the major focus in <u>Sunny Glassware</u>. <u>Sunny Glassware</u> once demolished 80,000 pcs of glass vessel with barely visible blemish.

| product name      | High quality red glass candle vessel luxury candle Jar with Gift Box                                                 |
|-------------------|----------------------------------------------------------------------------------------------------------------------|
| Sample time       | <ol> <li>5 days if there is glass shape and size</li> <li>15 days, if you need new shapes and sizes glass</li> </ol> |
| Measure           | Item No.:SGHL22012338 Top dia:80mm Bottom dia[]74mm Height[]90mm Weight[]290g Capacity:300ML                         |
| Packing           | Normal packing,Individual gift box, PVC box, window box, color box, white box, etc                                   |
| Delivery time     | Within 35 days after the sample and order confirmed                                                                  |
| Payment term      | 30% deposit by T/T in advance and the balance against the copy of B/L                                                |
| Shipment          | By sea,by air,by Express and your shipping agent is acceptable                                                       |
| Usage<br>Occasion | Home decor,Wedding Decoration,Wedding Favors,Decoration enhancement,                                                 |