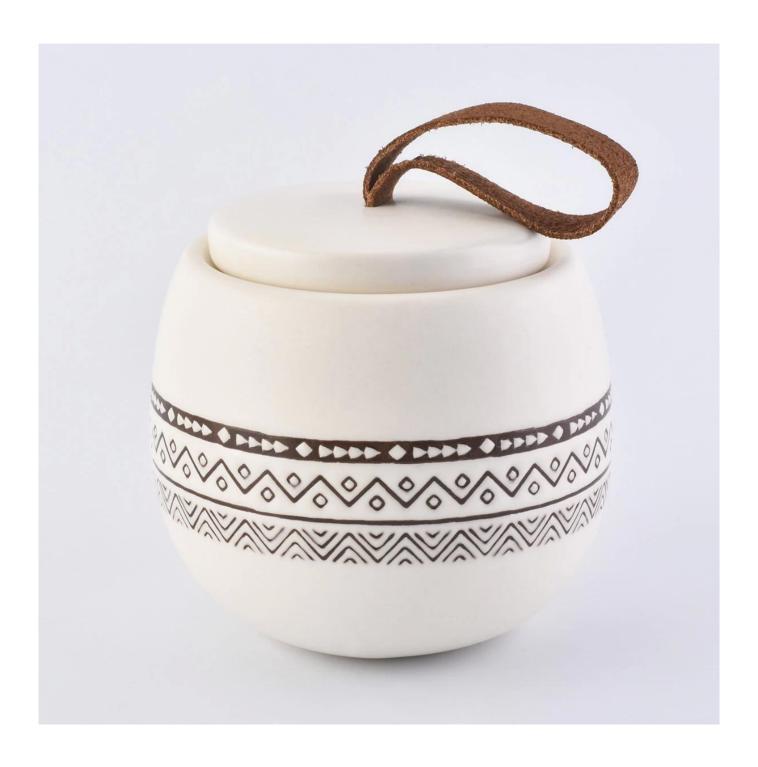

# **Ball Shaped Round Ceramic Candle Container With Lids**

## **Product Description**

| Item No.          | SGMK180903010                                                                                                                                  |
|-------------------|------------------------------------------------------------------------------------------------------------------------------------------------|
| Product Dimension | Top dia:80mm Bottom dia:55mm Height:85mm Weight:240g Capacity:365ml  Custom design are welcome,2oz,4oz,6oz,8oz,10oz,12oz and etc are availible |

| Decoration    | Spray color, printing, silk-screen, frosted, electroplating, laser and etc |
|---------------|----------------------------------------------------------------------------|
| Material      | Ball Shaped Round Ceramic Candle Container With Lids                       |
| Sample        | Exist sampe in stock for free<br>Sent collected by courier                 |
| Sample time   | Sample in stock:5-7days<br>Custom sample:15 days                           |
| Packing       | Normal safety packing,48pcs/ctn                                            |
| Delivery date | 45 days after order confirmed                                              |
| Payment terms | 30% pay by T/T ,the balance paid after showing the B/L copy                |
| Certificate   | Annealing(Candle holder)test                                               |