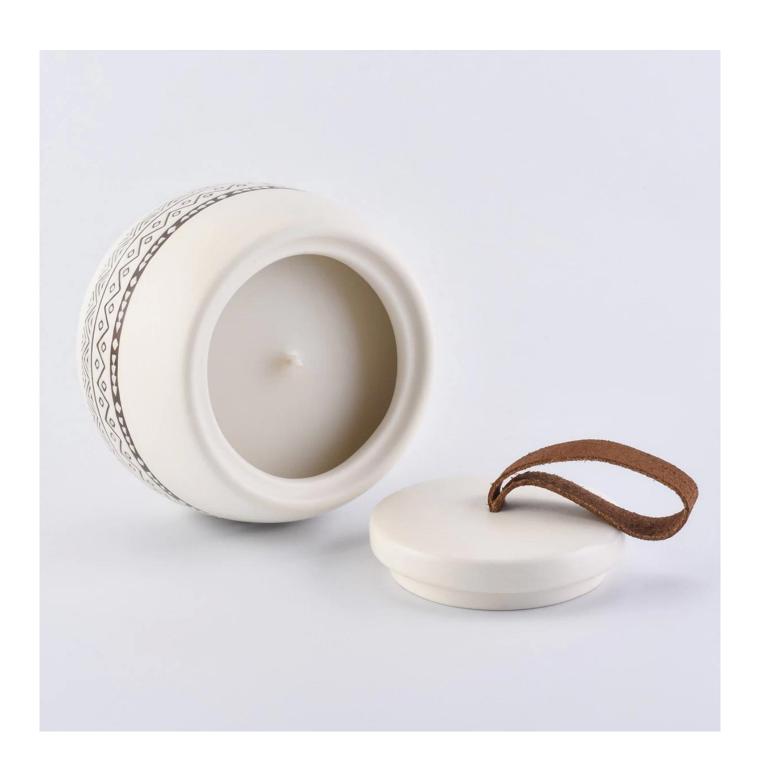

# **Ball Shaped Round Ceramic Candle Container With Lids**

## **Product Description**

| Item No.          | SGMK180903010                                                                                                                                  |
|-------------------|------------------------------------------------------------------------------------------------------------------------------------------------|
| Product Dimension | Top dia:80mm Bottom dia:55mm Height:85mm Weight:240g Capacity:365ml  Custom design are welcome,2oz,4oz,6oz,8oz,10oz,12oz and etc are availible |

| Decoration    | Spray color, printing, silk-screen, frosted, electroplating, laser and etc |
|---------------|----------------------------------------------------------------------------|
| Material      | Ball Shaped Round Ceramic Candle Container With Lids                       |
| Sample        | Exist sampe in stock for free<br>Sent collected by courier                 |
| Sample time   | Sample in stock:5-7days<br>Custom sample:15 days                           |
| Packing       | Normal safety packing,48pcs/ctn                                            |
| Delivery date | 45 days after order confirmed                                              |
| Payment terms | 30% pay by T/T ,the balance paid after showing the B/L copy                |
| Certificate   | Annealing(Candle holder)test                                               |