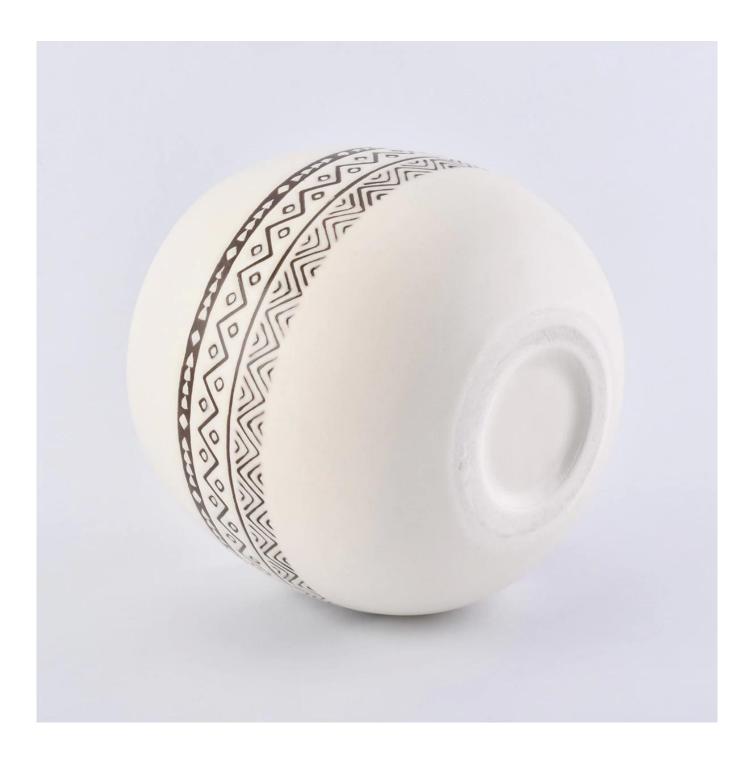

# **Ball Shaped Round Ceramic Candle Container With Lids**

## **Product Description**

| Item No.          | SGMK180903010                                                                                                                                  |
|-------------------|------------------------------------------------------------------------------------------------------------------------------------------------|
| Product Dimension | Top dia:80mm Bottom dia:55mm Height:85mm Weight:240g Capacity:365ml  Custom design are welcome,2oz,4oz,6oz,8oz,10oz,12oz and etc are availible |

| Decoration    | Spray color, printing, silk-screen, frosted, electroplating, laser and etc |
|---------------|----------------------------------------------------------------------------|
| Material      | Ball Shaped Round Ceramic Candle Container With Lids                       |
| Sample        | Exist sampe in stock for free<br>Sent collected by courier                 |
| Sample time   | Sample in stock:5-7days<br>Custom sample:15 days                           |
| Packing       | Normal safety packing,48pcs/ctn                                            |
| Delivery date | 45 days after order confirmed                                              |
| Payment terms | 30% pay by T/T ,the balance paid after showing the B/L copy                |
| Certificate   | Annealing(Candle holder)test                                               |