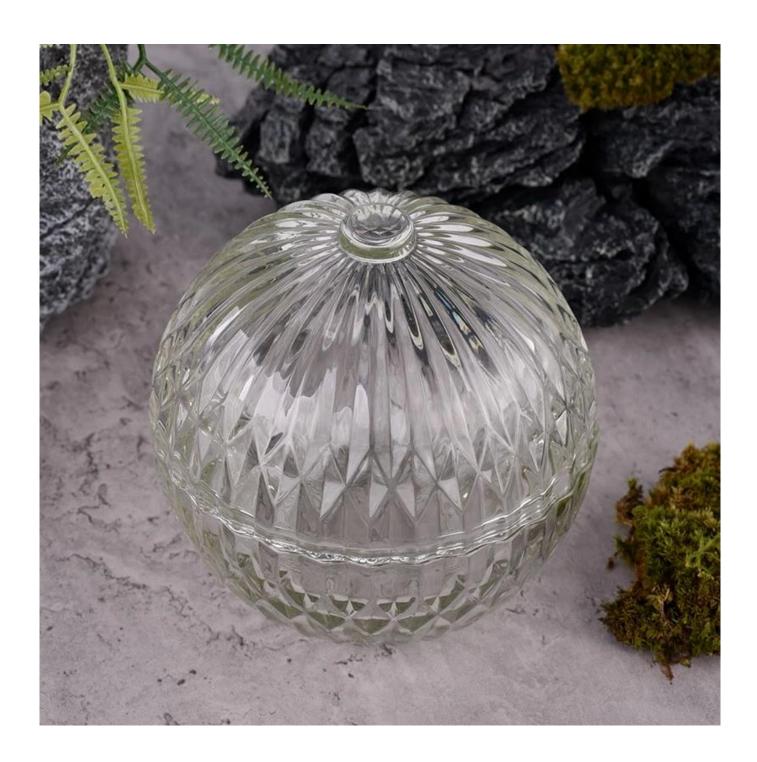

# **Ball Shape Glass Candle Jar With Lids Diamond Glass Candle Jar With Lids**

Why Choose **Sunny Glassware** 

- Upmost dedication to design, never compression on quality
- <u>Sunny Glassware</u> strictly protect the customers' designs, all the newly designed items from us haven't been copied in three years.
- Product quality is the major focus in <u>Sunny Glassware</u>. <u>Sunny Glassware</u> once demolished 80,000 pcs of glass vessel with barely visible blemish.

With a gorgeous, crystal clear glass composition, Beautiful craftsmanship and fine glassware go hand-in-hand, and no vessel demonstrates that more eloquently than this glass candle jar. Keep your candles in a container that they deserve, and provide a pretty presentation to your customers.

This youthful and vigorous <u>glass candle jars</u> provide various choice. No matter as candle jar, or as storage jar, It can bring warmth and happiness to your life, customize pattern jars provide you more choices that matches