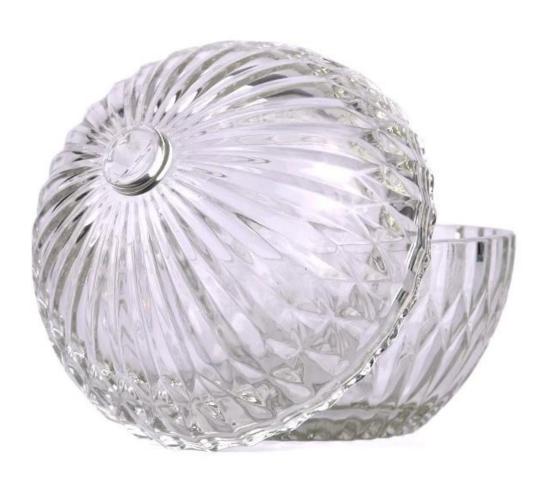

With a gorgeous, crystal clear glass composition, Beautiful craftsmanship and fine glassware go hand-in-hand, and no vessel demonstrates that more eloquently than this glass candle jar. Keep your candles in a container that they deserve, and provide a pretty presentation to your customers.

This youthful and vigorous <u>glass candle jars</u> provide various choice. No matter as candle jar, or as storage jar, It can bring warmth and happiness to your life, customize pattern jars provide you more choices that matches

with your home decoration. You can work out more patterns for you candle brand!

This classic 10 ounce glass tumbler is a fantastic choice for high end scented poured candles. Set up as an aromatherapy cup for the home or wedding party or as a vase for the wedding centerpiece.