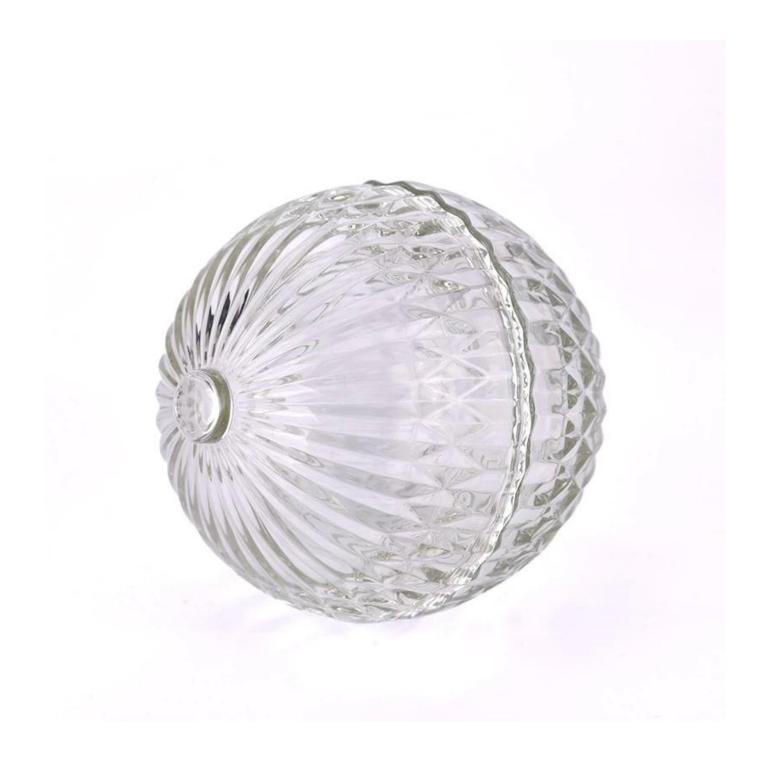

With a gorgeous, crystal clear glass composition, Beautiful craftsmanship and fine glassware go hand-in-hand, and no vessel demonstrates that more eloquently than this glass candle jar. Keep your candles in a container that they deserve, and provide a pretty presentation to your customers.

This youthful and vigorous <u>glass candle jars</u> provide various choice. No matter as candle jar, or as storage jar, It can bring warmth and happiness to your life, customize pattern jars provide you more choices that matches