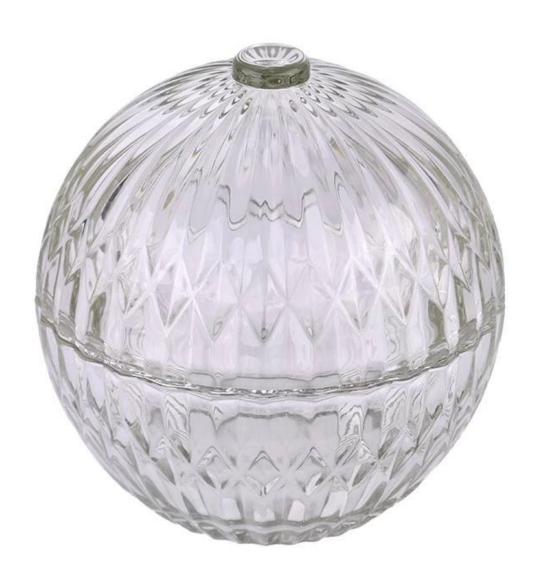

With a gorgeous, crystal clear glass composition, Beautiful craftsmanship and fine glassware go hand-in-hand, and no vessel demonstrates that more eloquently than this glass candle jar. Keep your candles in a container that they deserve, and provide a pretty presentation to your customers.

This youthful and vigorous <u>glass candle jars</u> provide various choice. No matter as candle jar, or as storage jar, It can bring warmth and happiness to your life, customize pattern jars provide you more choices that matches

with your home decoration. You can work out more patterns for you candle brand!

This classic 10 ounce glass tumbler is a fantastic choice for high end scented poured candles. Set up as an aromatherapy cup for the home or wedding party or as a vase for the wedding centerpiece.