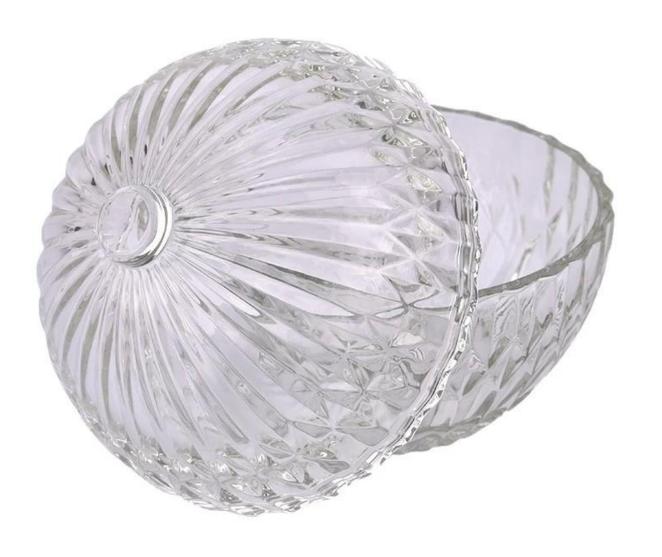

With a gorgeous, crystal clear glass composition, Beautiful craftsmanship and fine glassware go hand-in-hand, and no vessel demonstrates that more eloquently than this glass candle jar. Keep your candles in a container that they deserve, and provide a pretty presentation to your customers.

This youthful and vigorous <u>glass candle jars</u> provide various choice. No matter as candle jar, or as storage jar, It can bring warmth and happiness to your life, customize pattern jars provide you more choices that matches