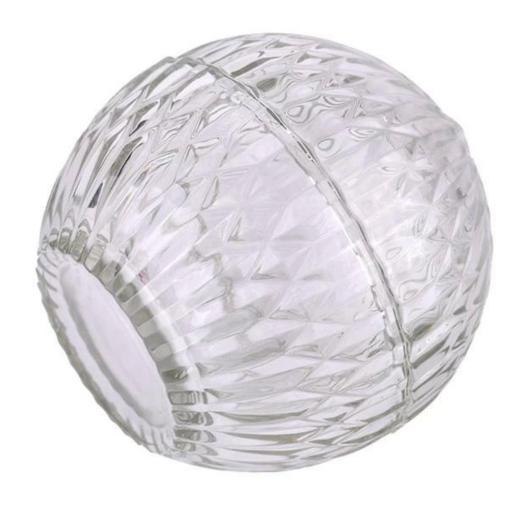

With a gorgeous, crystal clear glass composition, Beautiful craftsmanship and fine glassware go hand-in-hand, and no vessel demonstrates that more eloquently than this glass candle jar. Keep your candles in a container that they deserve, and provide a pretty presentation to your customers.

This youthful and vigorous <u>glass candle jars</u> provide various choice. No matter as candle jar, or as storage jar, It can bring warmth and happiness to your life, customize pattern jars provide you more choices that matches

with your home decoration. You can work out more patterns for you candle brand!

This classic 10 ounce glass tumbler is a fantastic choice for high end scented poured candles. Set up as an aromatherapy cup for the home or wedding party or as a vase for the wedding centerpiece.