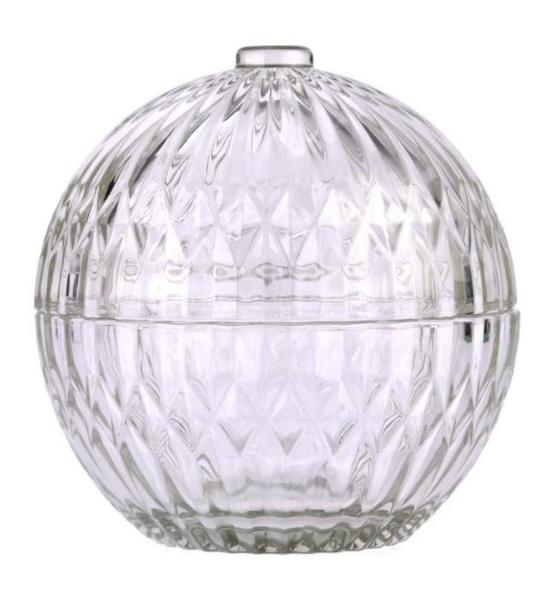

# **Ball Shape Glass Candle Jar With Lids Diamond Glass Candle Jar With Lids**

Why Choose **Sunny Glassware** 

- Upmost dedication to design, never compression on quality
- <u>Sunny Glassware</u> strictly protect the customers' designs, all the newly designed items from us haven't been copied in three years.
- Product quality is the major focus in <u>Sunny Glassware</u>. <u>Sunny Glassware</u> once demolished 80,000 pcs of glass vessel with barely visible blemish.

With a gorgeous, crystal clear glass composition, Beautiful craftsmanship and fine glassware go hand-in-hand, and no vessel demonstrates that more eloquently than this glass candle jar. Keep your candles in a container that they deserve, and provide a pretty presentation to your customers.

This youthful and vigorous <u>glass candle jars</u> provide various choice. No matter as candle jar, or as storage jar, It can bring warmth and happiness to your life, customize pattern jars provide you more choices that matches