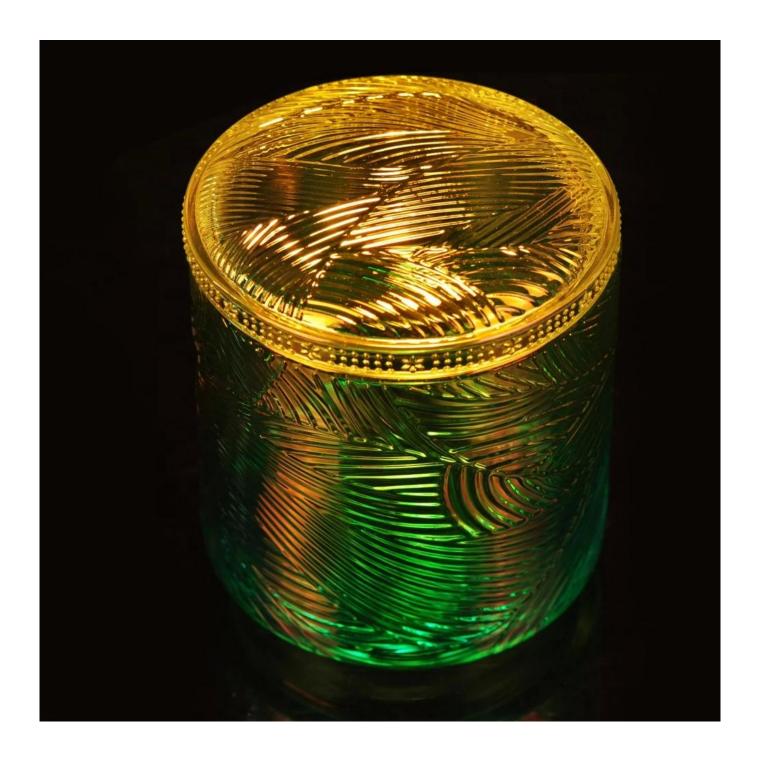

Certificate Annealing(for candle holders) test

Different luxury surface decoration is our strength as well! Such as electroplating, laser engraving, spraying, decal printing, mercury finished , iridescent and etc.

# OUR CRAFTS Laser Engraving Spraying Decal Printing Mercury Finish Foiling Screen Printing Frosted Sandblasted