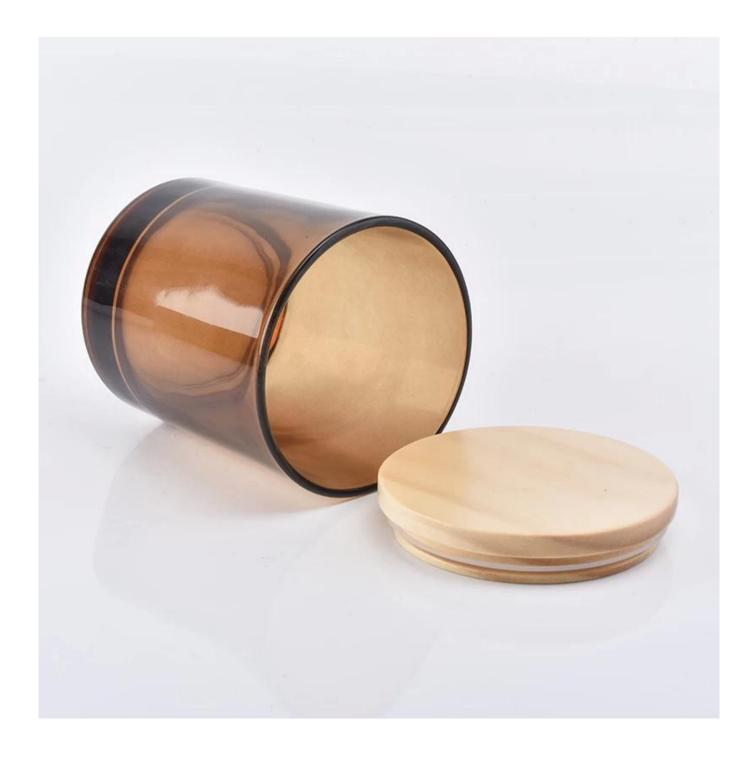

Amber Glass Candle Jars With Wooden Lids

Sunny Glassware can not only perform OEM/ODM orders, but also help many brands from concept design to actual proudcts.

Focusing on luxury fragrance products in the latest 10 years, Sunny Glassware is the supplier of 80% fragrance brands in the United States.

# **Product Description**

Item No SGHX19070104

| Product Size  | Top dia: 84mm<br>Bottom dia: 84.4mm<br>Heiaht: 91.5mm<br>Weiaht: 494a<br>Capacity: 349ml(can fill around 8oz soy wax)<br>4oz,6oz,8oz,10oz,12oz,14oz and other dimension are availible |
|---------------|---------------------------------------------------------------------------------------------------------------------------------------------------------------------------------------|
|               | Custom design are welcome                                                                                                                                                             |
| Material      | Amber Glass Candle Jars With Wooden Lids                                                                                                                                              |
| Samples       | Existing clear glass samples for free<br>Sent collected by courier                                                                                                                    |
| Samples time  | 5-7 days after confirming.                                                                                                                                                            |
| Packing       | Normal Packing, 48pcs per carton                                                                                                                                                      |
| Delivery time | Within 35 days after the sample and order confirmed                                                                                                                                   |
| Payment terms | 30% pay by TT ,balance paid after showing the BL copy                                                                                                                                 |
| Certificate   | Annealing(for candle holders) test                                                                                                                                                    |