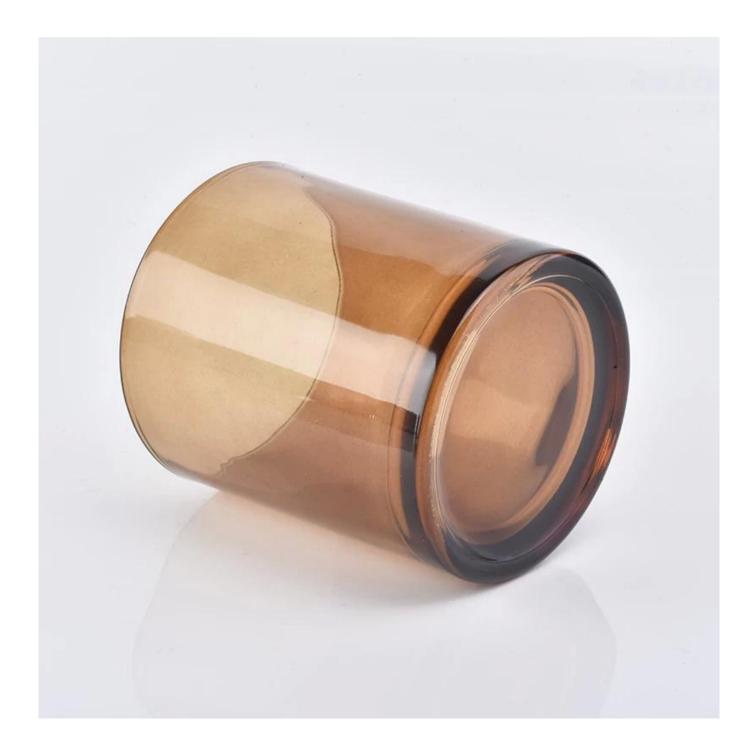

Amber Glass Candle Jars With Wooden Lids

Sunny Glassware can not only perform OEM/ODM orders, but also help many brands from concept design to actual proudcts.

Focusing on luxury fragrance products in the latest 10 years, Sunny Glassware is the supplier of 80% fragrance brands in the United States.

# **Product Description**

Item No SGHX19070104

| Product Size  | Top dia: 84mm<br>Bottom dia: 84.4mm<br>Heiaht: 91.5mm<br>Weiaht: 494a<br>Capacity: 349ml(can fill around 8oz soy wax)<br>4oz,6oz,8oz,10oz,12oz,14oz and other dimension are availible |
|---------------|---------------------------------------------------------------------------------------------------------------------------------------------------------------------------------------|
|               | Custom design are welcome                                                                                                                                                             |
| Material      | Amber Glass Candle Jars With Wooden Lids                                                                                                                                              |
| Samples       | Existing clear glass samples for free<br>Sent collected by courier                                                                                                                    |
| Samples time  | 5-7 days after confirming.                                                                                                                                                            |
| Packing       | Normal Packing, 48pcs per carton                                                                                                                                                      |
| Delivery time | Within 35 days after the sample and order confirmed                                                                                                                                   |
| Payment terms | 30% pay by TT ,balance paid after showing the BL copy                                                                                                                                 |
| Certificate   | Annealing(for candle holders) test                                                                                                                                                    |