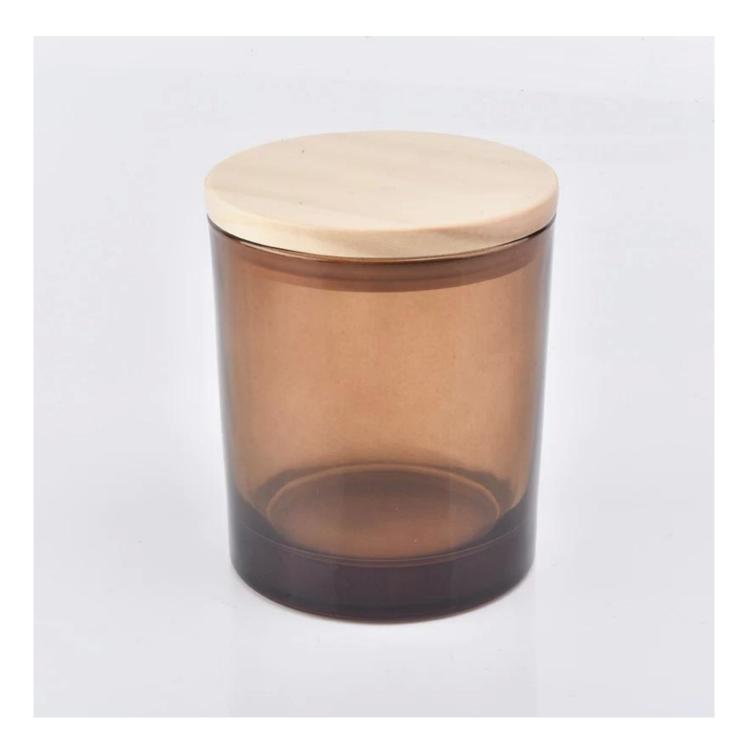

Amber Glass Candle Jars With Wooden Lids

Sunny Glassware can not only perform OEM/ODM orders, but also help many brands from concept design to actual proudcts.

Focusing on luxury fragrance products in the latest 10 years, Sunny Glassware is the supplier of 80% fragrance brands in the United States.

# **Product Description**

Item No SGHX19070104

| Product Size  | Top dia: 84mm<br>Bottom dia: 84.4mm<br>Heiaht: 91.5mm<br>Weiaht: 494a<br>Capacity: 349ml(can fill around 8oz soy wax)<br>4oz,6oz,8oz,10oz,12oz,14oz and other dimension are availible |
|---------------|---------------------------------------------------------------------------------------------------------------------------------------------------------------------------------------|
|               | Custom design are welcome                                                                                                                                                             |
| Material      | Amber Glass Candle Jars With Wooden Lids                                                                                                                                              |
| Samples       | Existing clear glass samples for free<br>Sent collected by courier                                                                                                                    |
| Samples time  | 5-7 days after confirming.                                                                                                                                                            |
| Packing       | Normal Packing, 48pcs per carton                                                                                                                                                      |
| Delivery time | Within 35 days after the sample and order confirmed                                                                                                                                   |
| Payment terms | 30% pay by TT ,balance paid after showing the BL copy                                                                                                                                 |
| Certificate   | Annealing(for candle holders) test                                                                                                                                                    |