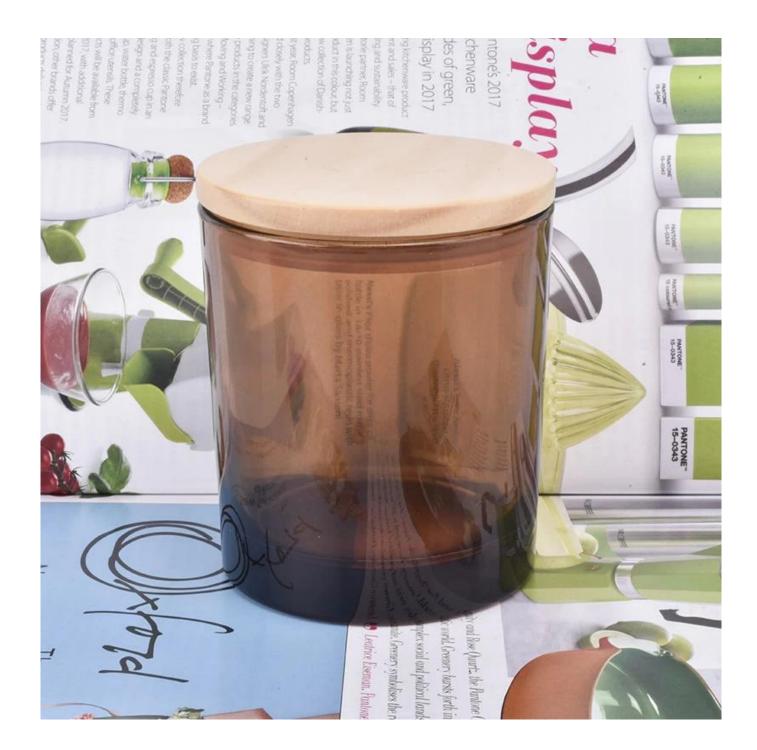

Amber Glass Candle Jars With Wooden Lids

Sunny Glassware can not only perform OEM/ODM orders, but also help many brands from concept design to actual proudcts.

Focusing on luxury fragrance products in the latest 10 years, Sunny Glassware is the supplier of 80% fragrance brands in the United States.

# **Product Description**

Item No SGHX19070104

| Product Size  | Top dia: 84mm<br>Bottom dia: 84.4mm<br>Heiaht: 91.5mm<br>Weiaht: 494a<br>Capacity: 349ml(can fill around 8oz soy wax)<br>4oz,6oz,8oz,10oz,12oz,14oz and other dimension are availible |
|---------------|---------------------------------------------------------------------------------------------------------------------------------------------------------------------------------------|
|               | Custom design are welcome                                                                                                                                                             |
| Material      | Amber Glass Candle Jars With Wooden Lids                                                                                                                                              |
| Samples       | Existing clear glass samples for free<br>Sent collected by courier                                                                                                                    |
| Samples time  | 5-7 days after confirming.                                                                                                                                                            |
| Packing       | Normal Packing, 48pcs per carton                                                                                                                                                      |
| Delivery time | Within 35 days after the sample and order confirmed                                                                                                                                   |
| Payment terms | 30% pay by TT ,balance paid after showing the BL copy                                                                                                                                 |
| Certificate   | Annealing(for candle holders) test                                                                                                                                                    |