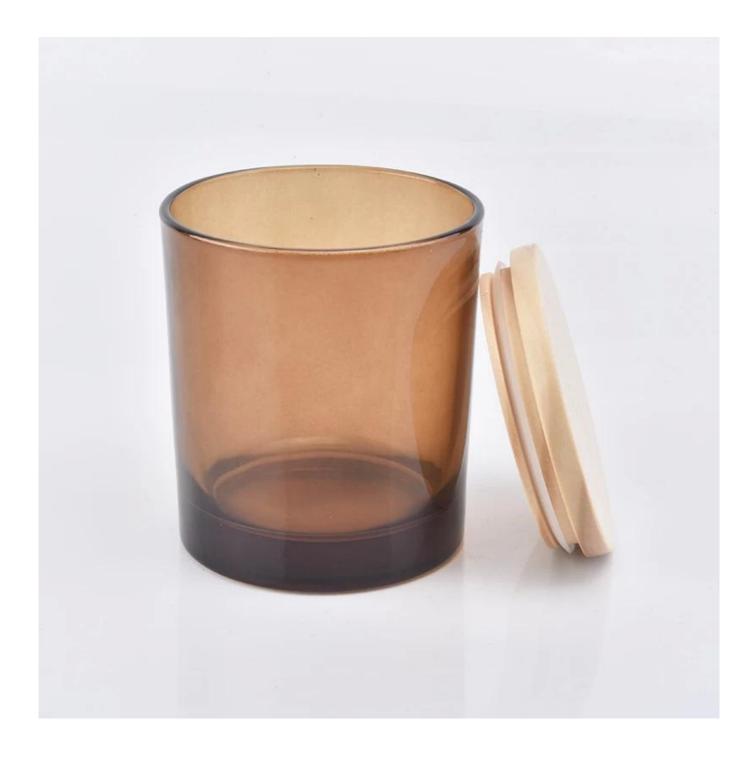

Amber Glass Candle Jars With Wooden Lids

Sunny Glassware can not only perform OEM/ODM orders, but also help many brands from concept design to actual proudcts.

Focusing on luxury fragrance products in the latest 10 years, Sunny Glassware is the supplier of 80% fragrance brands in the United States.

# **Product Description**

Item No SGHX19070104

| Product Size  | Top dia: 84mm<br>Bottom dia: 84.4mm<br>Heiaht: 91.5mm<br>Weiaht: 494a<br>Capacity: 349ml(can fill around 8oz soy wax)<br>4oz,6oz,8oz,10oz,12oz,14oz and other dimension are availible |
|---------------|---------------------------------------------------------------------------------------------------------------------------------------------------------------------------------------|
|               | Custom design are welcome                                                                                                                                                             |
| Material      | Amber Glass Candle Jars With Wooden Lids                                                                                                                                              |
| Samples       | Existing clear glass samples for free<br>Sent collected by courier                                                                                                                    |
| Samples time  | 5-7 days after confirming.                                                                                                                                                            |
| Packing       | Normal Packing, 48pcs per carton                                                                                                                                                      |
| Delivery time | Within 35 days after the sample and order confirmed                                                                                                                                   |
| Payment terms | 30% pay by TT ,balance paid after showing the BL copy                                                                                                                                 |
| Certificate   | Annealing(for candle holders) test                                                                                                                                                    |