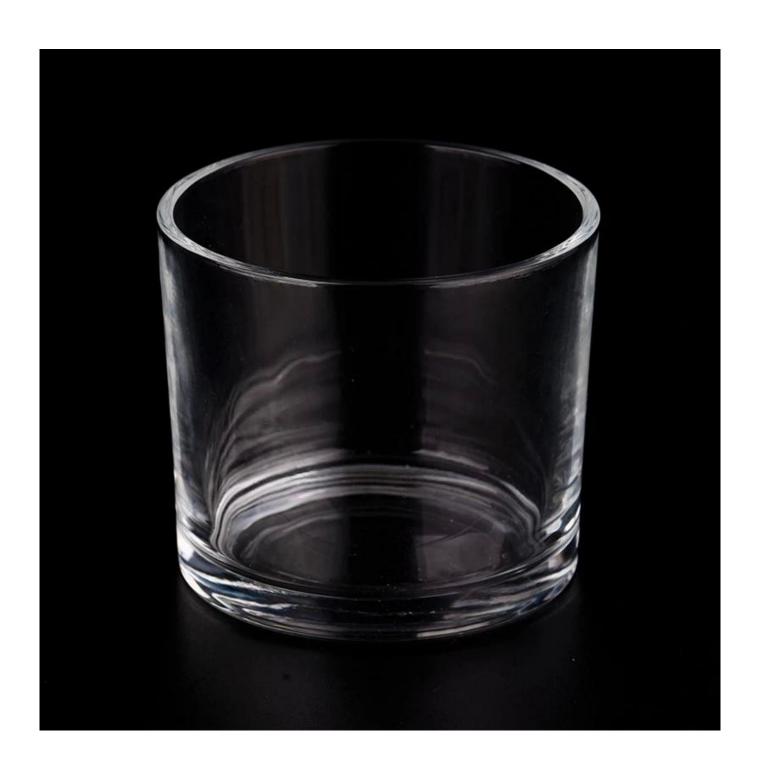

With a gorgeous, crystal clear glass composition, Beautiful craftsmanship and fine glassware go hand-in-hand, and no vessel demonstrates that more eloquently than this glass candle jar. Keep your candles in a container that they deserve, and provide a pretty presentation to your customers.

This youthful and vigorous <u>glass candle jars</u> provide various choice. No matter as candle jar, or as storage jar, It can bring warmth and happiness to your life, customize pattern jars provide you more choices that matches

with your home decoration. You can work out more patterns for you candle brand!

This classic 10 ounce glass tumbler is a fantastic choice for high end scented poured candles. Set up as an aromatherapy cup for the home or wedding party or as a vase for the wedding centerpiece.