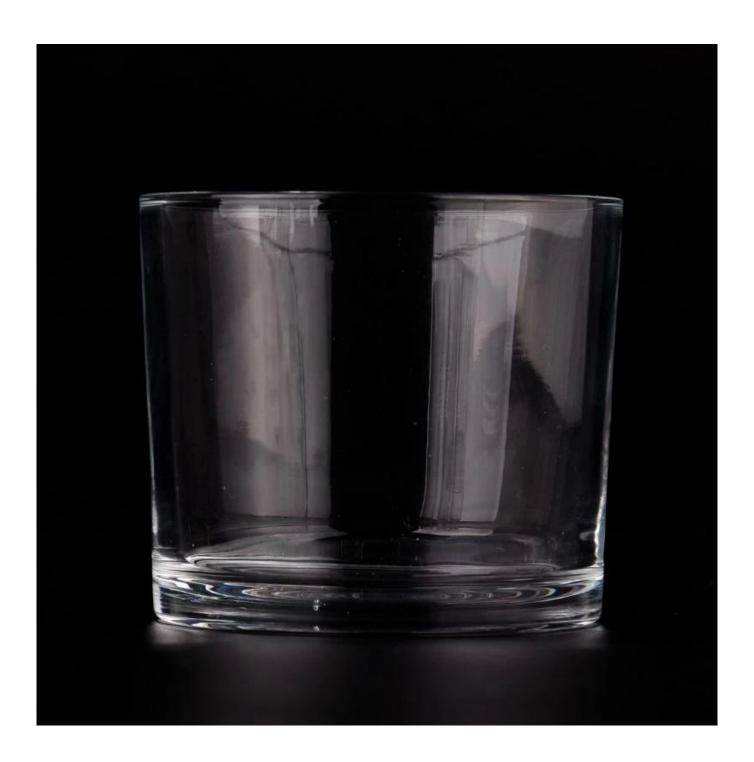

With a gorgeous, crystal clear glass composition, Beautiful craftsmanship and fine glassware go hand-in-hand, and no vessel demonstrates that more eloquently than this glass candle jar. Keep your candles in a container that they deserve, and provide a pretty presentation to your customers.

This youthful and vigorous <u>glass candle jars</u> provide various choice. No matter as candle jar, or as storage jar, It can bring warmth and happiness to your life, customize pattern jars provide you more choices that matches

with your home decoration. You can work out more patterns for you candle brand!

This classic 10 ounce glass tumbler is a fantastic choice for high end scented poured candles. Set up as an aromatherapy cup for the home or wedding party or as a vase for the wedding centerpiece.