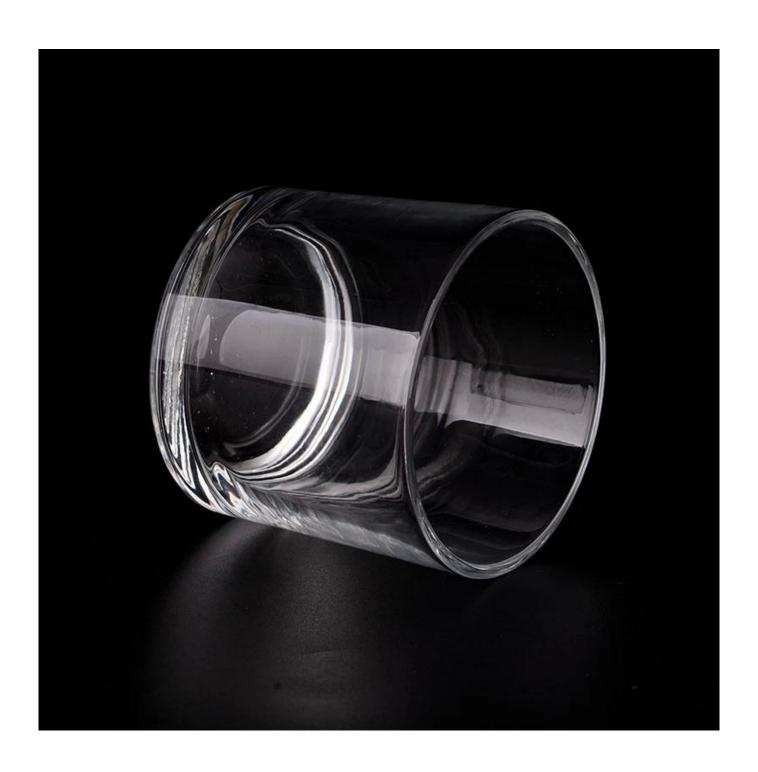

With a gorgeous, crystal clear glass composition, Beautiful craftsmanship and fine glassware go hand-in-hand, and no vessel demonstrates that more eloquently than this glass candle jar. Keep your candles in a container that they deserve, and provide a pretty presentation to your customers.

This youthful and vigorous <u>glass candle jars</u> provide various choice. No matter as candle jar, or as storage jar, It can bring warmth and happiness to your life, customize pattern jars provide you more choices that matches

with your home decoration. You can work out more patterns for you candle brand!

This classic 10 ounce glass tumbler is a fantastic choice for high end scented poured candles. Set up as an aromatherapy cup for the home or wedding party or as a vase for the wedding centerpiece.