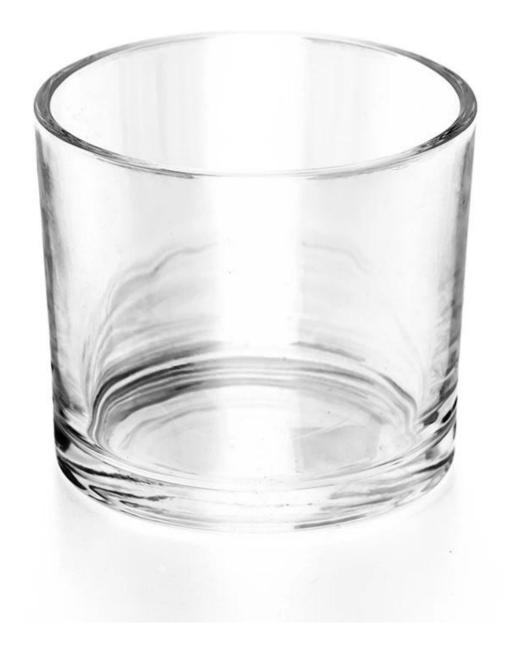

With a gorgeous, crystal clear glass composition, Beautiful craftsmanship and fine glassware go hand-in-hand, and no vessel demonstrates that more eloquently than this glass candle jar. Keep your candles in a container that they deserve, and provide a pretty presentation to your customers.

This youthful and vigorous <u>glass candle jars</u> provide various choice. No matter as candle jar, or as storage jar, It can bring warmth and happiness to your life, customize pattern jars provide you more choices that matches

with your home decoration. You can work out more patterns for you candle brand!

This classic 10 ounce glass tumbler is a fantastic choice for high end scented poured candles. Set up as an aromatherapy cup for the home or wedding party or as a vase for the wedding centerpiece.