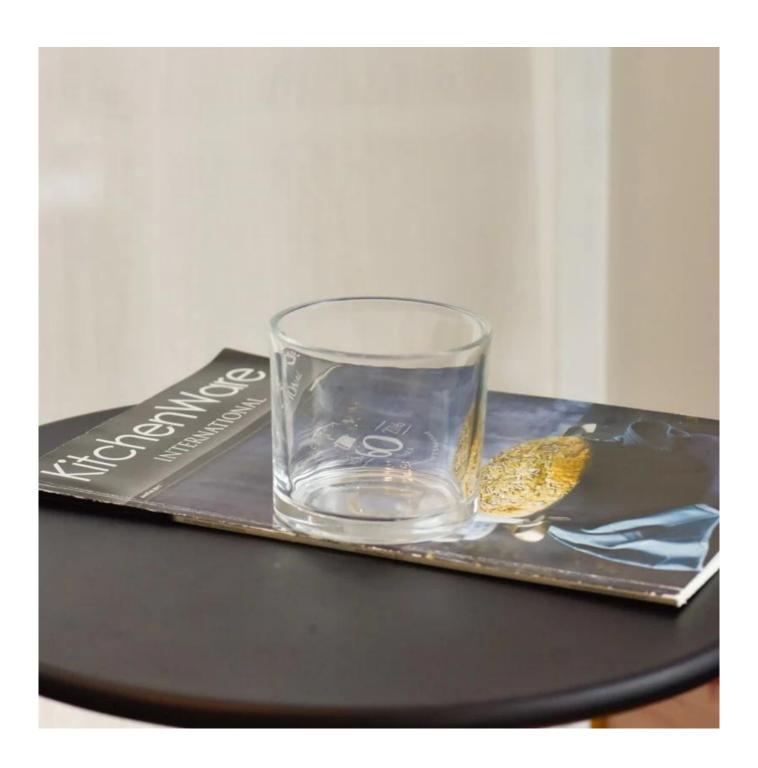

with your home decoration. You can work out more patterns for you candle brand!

This classic 10 ounce glass tumbler is a fantastic choice for high end scented poured candles. Set up as an aromatherapy cup for the home or wedding party or as a vase for the wedding centerpiece.

## WIDE RANGE OF APPLICATION

Suitable for: home life/coffee shop/restaurant/wedding/party/Christmas etc