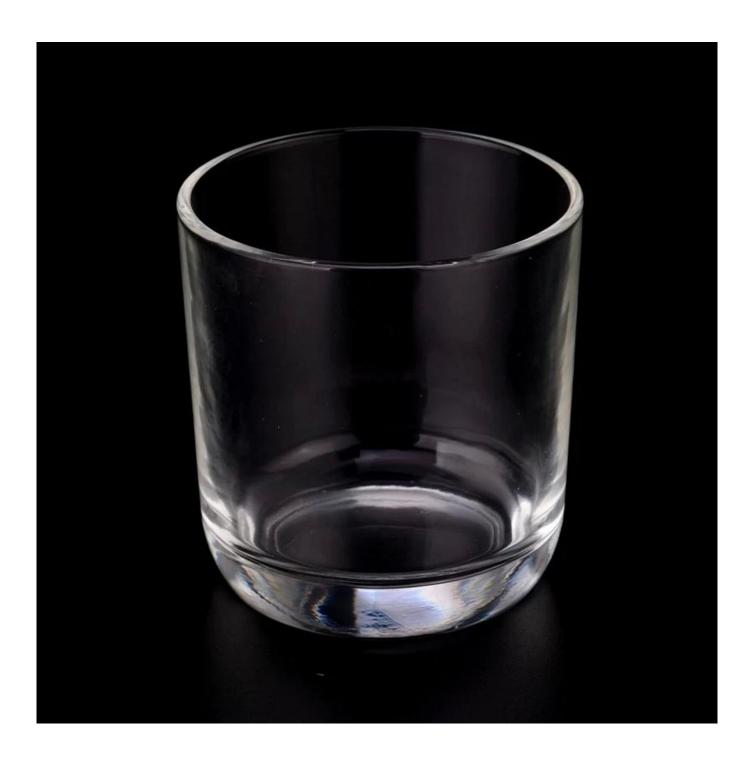

With a gorgeous, crystal clear glass composition, Beautiful craftsmanship and fine glassware go hand-in-hand, and no vessel demonstrates that more eloquently than this glass candle jar. Keep your candles in a container that they deserve, and provide a pretty presentation to your customers.

This youthful and vigorous <u>glass candle jars</u> provide various choice. No matter as candle jar, or as storage jar, It can bring warmth and happiness to your life, customize pattern jars provide you more choices that matches

with your home decoration. You can work out more patterns for you candle brand!

This classic 10 ounce glass tumbler is a fantastic choice for high end scented poured candles. Set up as an aromatherapy cup for the home or wedding party or as a vase for the wedding centerpiece.