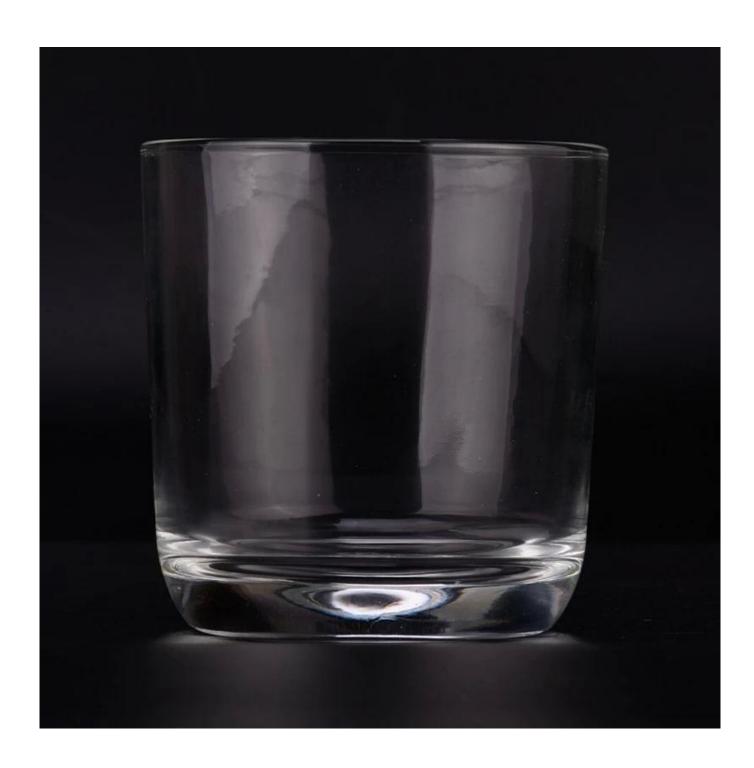

With a gorgeous, crystal clear glass composition, Beautiful craftsmanship and fine glassware go hand-in-hand, and no vessel demonstrates that more eloquently than this glass candle jar. Keep your candles in a container that they deserve, and provide a pretty presentation to your customers.

This youthful and vigorous <u>glass candle jars</u> provide various choice. No matter as candle jar, or as storage jar, It can bring warmth and happiness to your life, customize pattern jars provide you more choices that matches

with your home decoration. You can work out more patterns for you candle brand!

This classic 10 ounce glass tumbler is a fantastic choice for high end scented poured candles. Set up as an aromatherapy cup for the home or wedding party or as a vase for the wedding centerpiece.