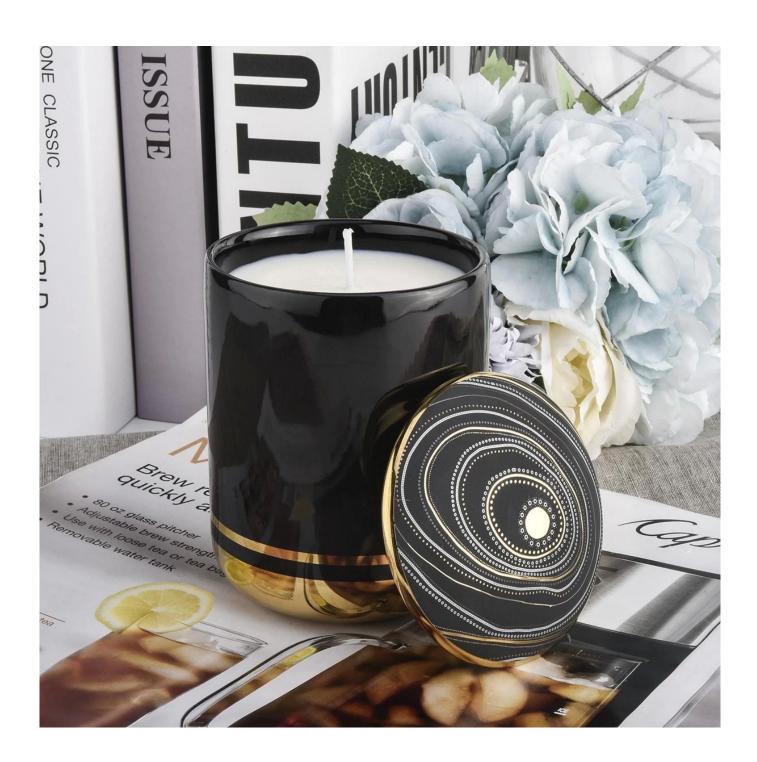

This youthful and vigorous <u>ceramic candle jars</u> provide various choice. No matter as candle jar, or as storage jar, It can bring warmth and happiness to your life, customize pattern jars provide you more choices that matches with your home decoration. You can work out more patterns for you candle brand!

Unusual shapes and simple style-perfect for presenting your style in any room. Quality, impressive style and these <u>ceramic candle jars</u> so very gift worthy.

This decorative candle jar is the perfect gift for friendship and makes a elegance high-end gift for your loved ones. Everyone will appreciate the craftsmanship quality of this exquisite <u>ceramic candle jars</u>.

This gorgeous <u>ceramic candle jars</u> matches with any home decoration furniture, for example, dining table, cooking bench, dressing table, tea table, coffee bar and bookshelves. It is also easy going with restaurants and hotels. When the candle is lighted, the room is filled with aroma!