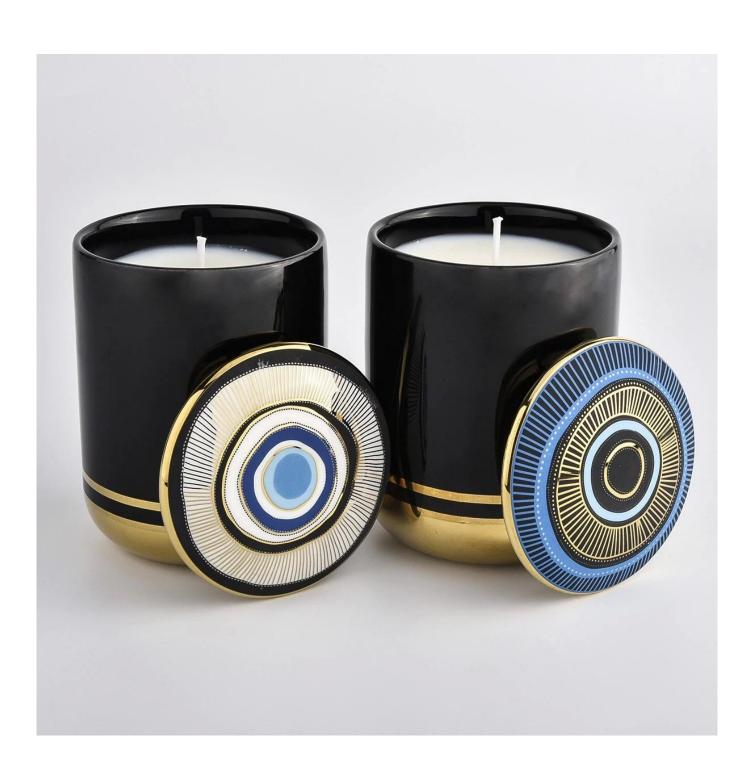

This youthful and vigorous <u>ceramic candle jars</u> provide various choice. No matter as candle jar, or as storage jar, It can bring warmth and happiness to your life, customize pattern jars provide you more choices that matches with your home decoration. You can work out more patterns for you candle brand!

Unusual shapes and simple style-perfect for presenting your style in any room. Quality, impressive style and these <u>ceramic candle jars</u> so very gift worthy.

This decorative candle jar is the perfect gift for friendship and makes a elegance high-end gift for your loved ones. Everyone will appreciate the craftsmanship quality of this exquisite <u>ceramic candle jars</u>.

This gorgeous <u>ceramic candle jars</u> matches with any home decoration furniture, for example, dining table, cooking bench, dressing table, tea table, coffee bar and bookshelves. It is also easy going with restaurants and hotels. When the candle is lighted, the room is filled with aroma!