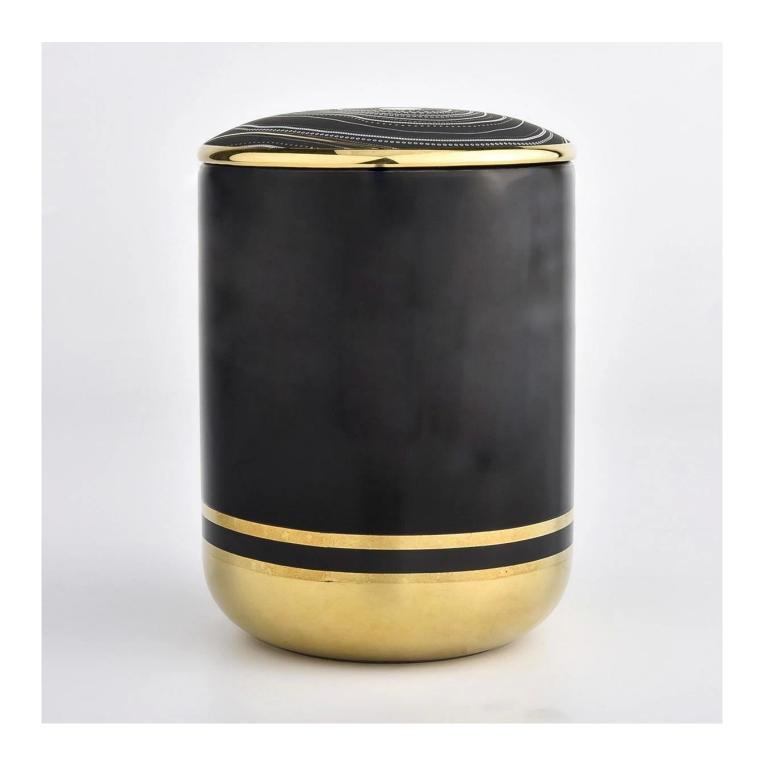

# product description

| product<br>name  | 9oz Black Ceramic Candle Jars with Lids Luxury Black Candle Vessel with Lids                                          |  |  |
|------------------|-----------------------------------------------------------------------------------------------------------------------|--|--|
| Sample time      | 1. 5 days if there is glass shape and size 2. 15 days, if you need new shapes and sizes glass                         |  |  |
| Measure          | Item No.:SGXYT20101505 Jar: Top dia: 83mm Bottom dia: 76mm Height:105mm Weight: 316g Capacity: 365ml Lid: 82x14mm 66g |  |  |
| Packing          | Normal packing, Individual gift box, PVC box, window box, color box, white box, etc                                   |  |  |
| Delivery<br>time | Within 35 days after the sample and order confirmed                                                                   |  |  |
| Payment<br>term  | 30% deposit by T/T in advance and the balance against the copy of B/L                                                 |  |  |

This youthful and vigorous <u>ceramic candle jars</u> provide various choice. No matter as candle jar, or as storage jar, It can bring warmth and happiness to your life, customize pattern jars provide you more choices that matches with your home decoration. You can work out more patterns for you candle brand!

Unusual shapes and simple style-perfect for presenting your style in any room. Quality, impressive style and these <u>ceramic candle jars</u> so very gift worthy.

This decorative candle jar is the perfect gift for friendship and makes a elegance high-end gift for your loved ones. Everyone will appreciate the craftsmanship quality of this exquisite <u>ceramic candle jars</u>.

This gorgeous <u>ceramic candle jars</u> matches with any home decoration furniture, for example, dining table, cooking bench, dressing table, tea table, coffee bar and bookshelves. It is also easy going with restaurants and hotels. When the candle is lighted, the room is filled with aroma!