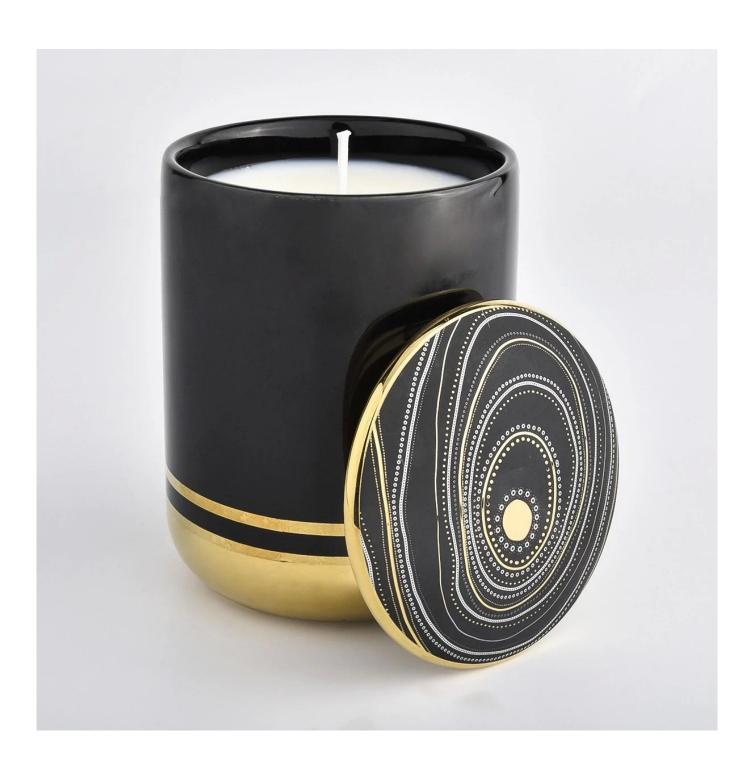

This youthful and vigorous <u>ceramic candle jars</u> provide various choice. No matter as candle jar, or as storage jar, It can bring warmth and happiness to your life, customize pattern jars provide you more choices that matches with your home decoration. You can work out more patterns for you candle brand!

Unusual shapes and simple style-perfect for presenting your style in any room. Quality, impressive style and these <u>ceramic candle jars</u> so very gift worthy.

This decorative candle jar is the perfect gift for friendship and makes a elegance high-end gift for your loved ones. Everyone will appreciate the craftsmanship quality of this exquisite <u>ceramic candle jars</u>.

This gorgeous <u>ceramic candle jars</u> matches with any home decoration furniture, for example, dining table, cooking bench, dressing table, tea table, coffee bar and bookshelves. It is also easy going with restaurants and hotels. When the candle is lighted, the room is filled with aroma!