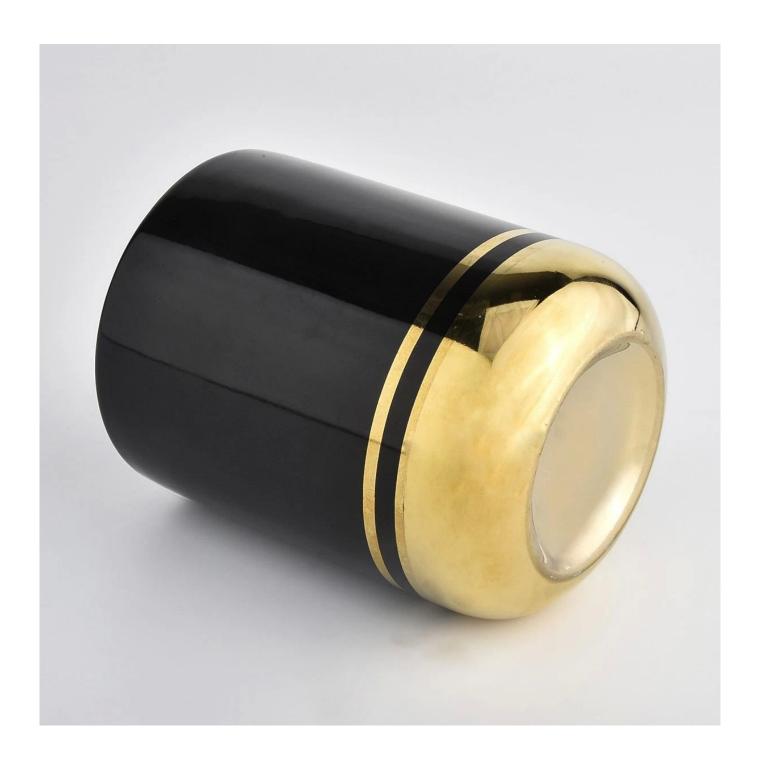

This youthful and vigorous <u>ceramic candle jars</u> provide various choice. No matter as candle jar, or as storage jar, It can bring warmth and happiness to your life, customize pattern jars provide you more choices that matches with your home decoration. You can work out more patterns for you candle brand!

Unusual shapes and simple style-perfect for presenting your style in any room. Quality, impressive style and these <u>ceramic candle jars</u> so very gift worthy.

This decorative candle jar is the perfect gift for friendship and makes a elegance high-end gift for your loved ones. Everyone will appreciate the craftsmanship quality of this exquisite <u>ceramic candle jars</u>.

This gorgeous <u>ceramic candle jars</u> matches with any home decoration furniture, for example, dining table, cooking bench, dressing table, tea table, coffee bar and bookshelves. It is also easy going with restaurants and hotels. When the candle is lighted, the room is filled with aroma!