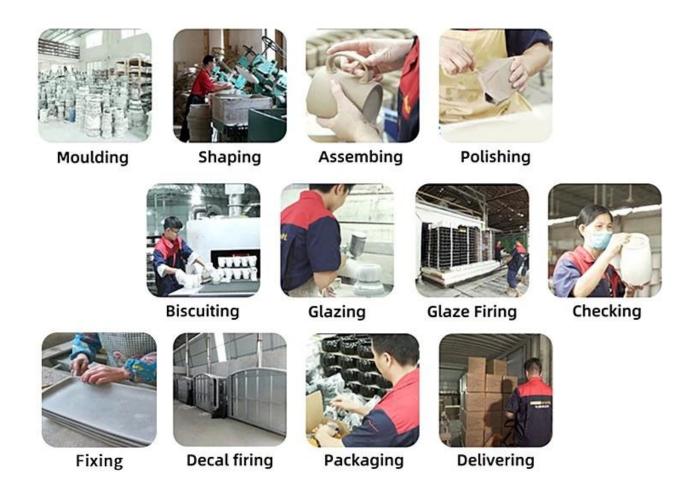

ecorative candle jar is the perfect gift for friendship and makes a elegance high-end gift for your loved ones. Everyone will appreciate the craftsmanship quality of this exquisite <u>ceramic candle jars</u>.

This gorgeous <u>ceramic candle jars</u> matches with any home decoration furniture, for example, dining table, cooking bench, dressing table, tea table, coffee bar and bookshelves. It is also easy going with restaurants and hotels. When the candle is lighted, the room is filled with aroma!

## Wide range of application

# WIDE RANGE OF APPLICATION

Suitable for: home life/coffee shop/restaurant/wedding/party/Christmas etc



HOME LIFE



COFFEE SHOP



RESTAURANT



WEDDING



**PARTY** 



CHRISTMAS ETC

Factory

## · FACTORY ·







# **Technological process**

# PROCESS CRAFTS



## **Packing & Shipping**

# 

# Different From The Peer



Own professional shipping company( Shenzhen Sunny Worldwide logistics)



20+ years freight history and WCA members.

# **PACKING**

We have Normal packing, PVC box
Window box,carton box,pallet Color box, White box,ect.
of course,we can customize
Individual gift box for you.





#### 1) Can you combine many items assorted in one container in my first order?

Yes, we can. But the quantity of each ordered item should reach our MOQ.

## 2) If any quality problem, how can you settle it for us?

When discharging the container, you need to inspect all the cargo. If any breakage or

defect products were founded, you must take the pictures from the original carton. All the claims must be presented within 15 working days after dischargi