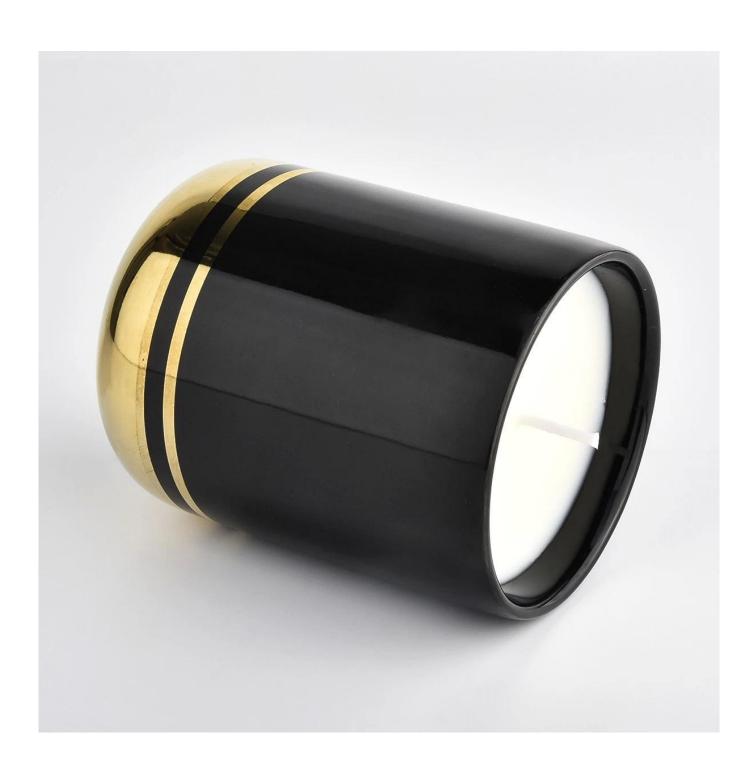

This youthful and vigorous <u>ceramic candle jars</u> provide various choice. No matter as candle jar, or as storage jar, It can bring warmth and happiness to your life, customize pattern jars provide you more choices that matches with your home decoration. You can work out more patterns for you candle brand!

Unusual shapes and simple style-perfect for presenting your style in any room. Quality, impressive style and these <u>ceramic candle jars</u> so very gift worthy.

This decorative candle jar is the perfect gift for friendship and makes a elegance high-end gift for your loved ones. Everyone will appreciate the craftsmanship quality of this exquisite <u>ceramic candle jars</u>.

This gorgeous <u>ceramic candle jars</u> matches with any home decoration furniture, for example, dining table, cooking bench, dressing table, tea table, coffee bar and bookshelves. It is also easy going with restaurants and hotels. When the candle is lighted, the room is filled with aroma!