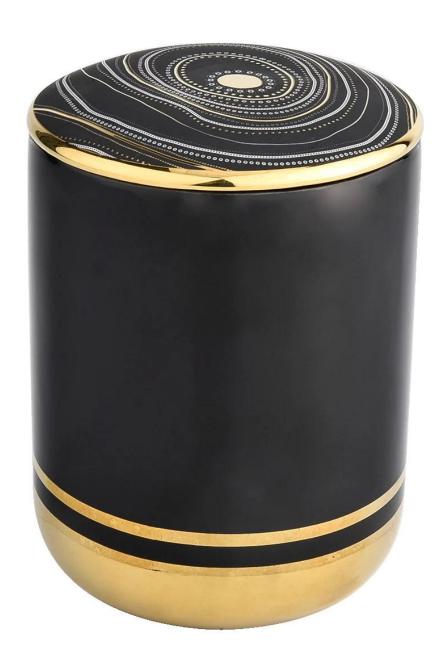

## 9oz Black Ceramic Candle Jars with Lids Luxury Black Candle Vessel with Lids

Why Choose **Sunny Glassware** 

- Upmost dedication to design, never compression on quality
- <u>Sunny Glassware</u> strictly protect the customers' designs, all the newly designed items from us haven't been copied in three years.
- Product quality is the major focus in <u>Sunny Glassware</u>. <u>Sunny Glassware</u> once demolished 80,000 pcs of glass vessel with barely visible blemish.

# product description

| product<br>name  | 9oz Black Ceramic Candle Jars with Lids Luxury Black Candle Vessel with Lids                                          |  |  |
|------------------|-----------------------------------------------------------------------------------------------------------------------|--|--|
| Sample time      | 1. 5 days if there is glass shape and size 2. 15 days, if you need new shapes and sizes glass                         |  |  |
| Measure          | Item No.:SGXYT20101505 Jar: Top dia: 83mm Bottom dia: 76mm Height:105mm Weight: 316g Capacity: 365ml Lid: 82x14mm 66g |  |  |
| Packing          | Normal packing, Individual gift box, PVC box, window box, color box, white box, etc                                   |  |  |
| Delivery<br>time | Within 35 days after the sample and order confirmed                                                                   |  |  |
| Payment<br>term  | 30% deposit by T/T in advance and the balance against the copy of B/L                                                 |  |  |

This youthful and vigorous <u>ceramic candle jars</u> provide various choice. No matter as candle jar, or as storage jar, It can bring warmth and happiness to your life, customize pattern jars provide you more choices that matches with your home decoration. You can work out more patterns for you candle brand!