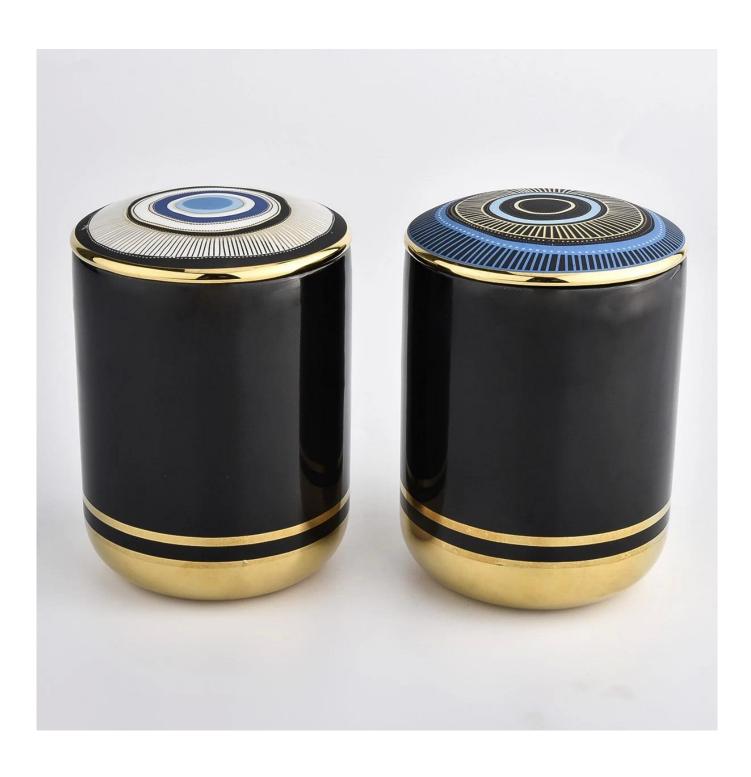

## 9oz Black Ceramic Candle Jars with Lids Luxury Black Candle Vessel with Lids

Why Choose **Sunny Glassware** 

- Upmost dedication to design, never compression on quality
- <u>Sunny Glassware</u> strictly protect the customers' designs, all the newly designed items from us haven't been copied in three years.
- Product quality is the major focus in <u>Sunny Glassware</u>. <u>Sunny Glassware</u> once demolished 80,000 pcs of glass vessel with barely visible blemish.

This youthful and vigorous <u>ceramic candle jars</u> provide various choice. No matter as candle jar, or as storage jar, It can bring warmth and happiness to your life, customize pattern jars provide you more choices that matches with your home decoration. You can work out more patterns for you candle brand!

Unusual shapes and simple style-perfect for presenting your style in any room. Quality, impressive style and these <u>ceramic candle jars</u> so very gift worthy.

This decorative candle jar is the perfect gift for friendship and makes a elegance high-end gift for your loved ones. Everyone will appreciate the craftsmanship quality of this exquisite <u>ceramic candle jars</u>.

This gorgeous <u>ceramic candle jars</u> matches with any home decoration furniture, for example, dining table, cooking bench, dressing table, tea table, coffee bar and bookshelves. It is also easy going with restaurants and hotels. When the candle is lighted, the room is filled with aroma!