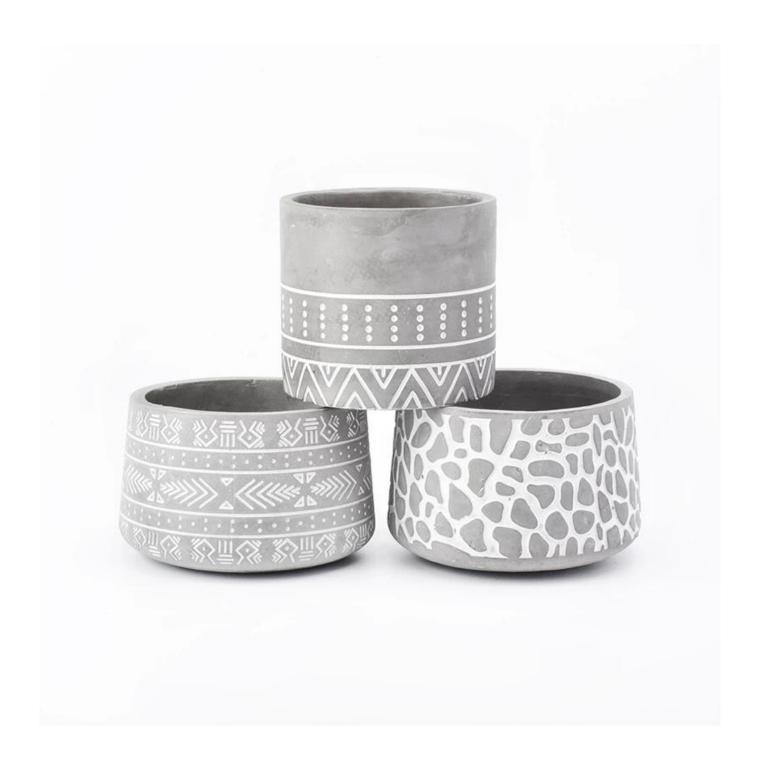

# 900ml Gray Colored Concrete Empty Container For Candle Making

# **Product Description**

| Item No. | SGSJ19042402 |  |
|----------|--------------|--|

| Product Dimension | Top dia: 132mm Bottom dia: 144mm Height: 93.5mm Weight: 602g Capacity: 900ml Custom design are welcome,2oz,4oz,6oz,8oz,10oz,12oz and etc are availible |  |
|-------------------|--------------------------------------------------------------------------------------------------------------------------------------------------------|--|
| Decoration        | Spray color,printing,silk-screen,frosted,electroplating,laser and etc                                                                                  |  |
| Material          | 900ml Gray Colored Concrete Empty Container For Candle Making                                                                                          |  |
| Sample            | Exist sampe in stock for free<br>Sent collected by courier                                                                                             |  |
| Sample time       | Sample in stock:5-7days<br>Custom sample:15 days                                                                                                       |  |
| Packing           | Normal safety packing,48pcs/ctn                                                                                                                        |  |
| Delivery date     | 45 days after order confirmed                                                                                                                          |  |
| Payment terms     | 30% pay by T/T ,the balance paid after showing the B/L copy                                                                                            |  |
| Certificate       | Annealing(Candle holder)test                                                                                                                           |  |