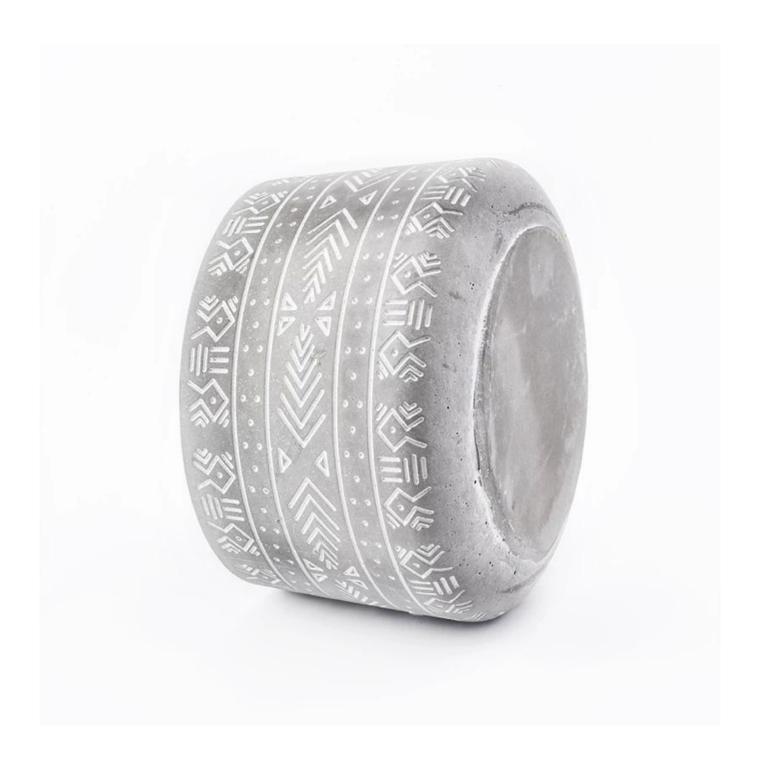

# 900ml Gray Colored Concrete Empty Container For Candle Making

# **Product Description**

| Item No. | SGSJ19042402 |  |
|----------|--------------|--|

| Product Dimension | Top dia: 132mm Bottom dia: 144mm Height: 93.5mm Weight: 602g Capacity: 900ml Custom design are welcome,2oz,4oz,6oz,8oz,10oz,12oz and etc are availible |  |
|-------------------|--------------------------------------------------------------------------------------------------------------------------------------------------------|--|
| Decoration        | Spray color,printing,silk-screen,frosted,electroplating,laser and etc                                                                                  |  |
| Material          | 900ml Gray Colored Concrete Empty Container For Candle Making                                                                                          |  |
| Sample            | Exist sampe in stock for free<br>Sent collected by courier                                                                                             |  |
| Sample time       | Sample in stock:5-7days<br>Custom sample:15 days                                                                                                       |  |
| Packing           | Normal safety packing,48pcs/ctn                                                                                                                        |  |
| Delivery date     | 45 days after order confirmed                                                                                                                          |  |
| Payment terms     | 30% pay by T/T ,the balance paid after showing the B/L copy                                                                                            |  |
| Certificate       | Annealing(Candle holder)test                                                                                                                           |  |