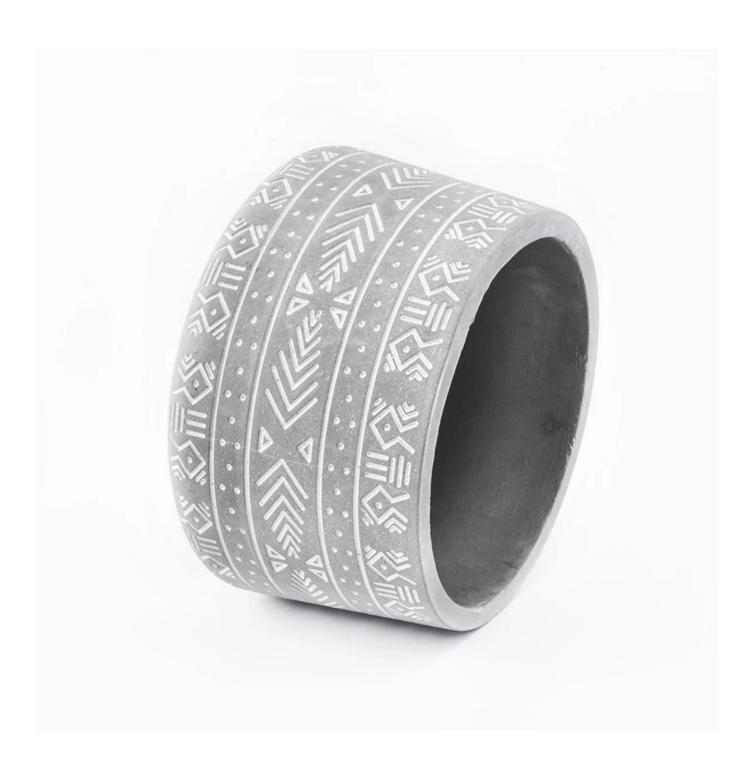

# 900ml Gray Colored Concrete Empty Container For Candle Making

# **Product Description**

| Item No. | SGSJ19042402 |  |
|----------|--------------|--|

| Product Dimension | Top dia: 132mm Bottom dia: 144mm Height: 93.5mm Weight: 602g Capacity: 900ml Custom design are welcome,2oz,4oz,6oz,8oz,10oz,12oz and etc are availible |  |
|-------------------|--------------------------------------------------------------------------------------------------------------------------------------------------------|--|
| Decoration        | Spray color,printing,silk-screen,frosted,electroplating,laser and etc                                                                                  |  |
| Material          | 900ml Gray Colored Concrete Empty Container For Candle Making                                                                                          |  |
| Sample            | Exist sampe in stock for free<br>Sent collected by courier                                                                                             |  |
| Sample time       | Sample in stock:5-7days<br>Custom sample:15 days                                                                                                       |  |
| Packing           | Normal safety packing,48pcs/ctn                                                                                                                        |  |
| Delivery date     | 45 days after order confirmed                                                                                                                          |  |
| Payment terms     | 30% pay by T/T ,the balance paid after showing the B/L copy                                                                                            |  |
| Certificate       | Annealing(Candle holder)test                                                                                                                           |  |