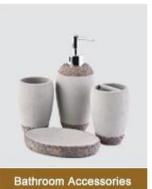

# 900ml Gray Colored Concrete Empty Container For Candle Making

# **Product Description**

| Item No. | SGSJ19042402 |  |
|----------|--------------|--|

| Product Dimension | Top dia: 132mm Bottom dia: 144mm Height: 93.5mm Weight: 602g Capacity: 900ml Custom design are welcome,2oz,4oz,6oz,8oz,10oz,12oz and etc are availible |  |
|-------------------|--------------------------------------------------------------------------------------------------------------------------------------------------------|--|
| Decoration        | Spray color,printing,silk-screen,frosted,electroplating,laser and etc                                                                                  |  |
| Material          | 900ml Gray Colored Concrete Empty Container For Candle Making                                                                                          |  |
| Sample            | Exist sampe in stock for free<br>Sent collected by courier                                                                                             |  |
| Sample time       | Sample in stock:5-7days<br>Custom sample:15 days                                                                                                       |  |
| Packing           | Normal safety packing,48pcs/ctn                                                                                                                        |  |
| Delivery date     | 45 days after order confirmed                                                                                                                          |  |
| Payment terms     | 30% pay by T/T ,the balance paid after showing the B/L copy                                                                                            |  |
| Certificate       | Annealing(Candle holder)test                                                                                                                           |  |