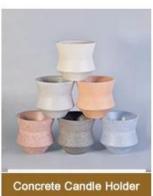

# 900ml Gray Colored Concrete Empty Container For Candle Making

# **Product Description**

| Item No. | SGSJ19042402 |  |
|----------|--------------|--|

| Product Dimension | Top dia: 132mm Bottom dia: 144mm Height: 93.5mm Weight: 602g Capacity: 900ml Custom design are welcome,2oz,4oz,6oz,8oz,10oz,12oz and etc are availible |  |
|-------------------|--------------------------------------------------------------------------------------------------------------------------------------------------------|--|
| Decoration        | Spray color,printing,silk-screen,frosted,electroplating,laser and etc                                                                                  |  |
| Material          | 900ml Gray Colored Concrete Empty Container For Candle Making                                                                                          |  |
| Sample            | Exist sampe in stock for free<br>Sent collected by courier                                                                                             |  |
| Sample time       | Sample in stock:5-7days<br>Custom sample:15 days                                                                                                       |  |
| Packing           | Normal safety packing,48pcs/ctn                                                                                                                        |  |
| Delivery date     | 45 days after order confirmed                                                                                                                          |  |
| Payment terms     | 30% pay by T/T ,the balance paid after showing the B/L copy                                                                                            |  |
| Certificate       | Annealing(Candle holder)test                                                                                                                           |  |