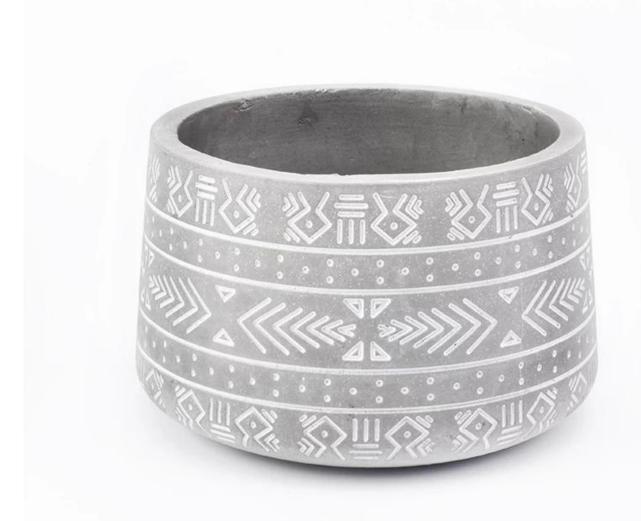

# 900ml Gray Colored Concrete Empty Container For Candle Making

# **Product Description**

| Item No. | SGSJ19042402 |  |
|----------|--------------|--|

| Product Dimension | Top dia: 132mm Bottom dia: 144mm Height: 93.5mm Weight: 602g Capacity: 900ml Custom design are welcome,2oz,4oz,6oz,8oz,10oz,12oz and etc are availible |  |
|-------------------|--------------------------------------------------------------------------------------------------------------------------------------------------------|--|
| Decoration        | Spray color,printing,silk-screen,frosted,electroplating,laser and etc                                                                                  |  |
| Material          | 900ml Gray Colored Concrete Empty Container For Candle Making                                                                                          |  |
| Sample            | Exist sampe in stock for free<br>Sent collected by courier                                                                                             |  |
| Sample time       | Sample in stock:5-7days<br>Custom sample:15 days                                                                                                       |  |
| Packing           | Normal safety packing,48pcs/ctn                                                                                                                        |  |
| Delivery date     | 45 days after order confirmed                                                                                                                          |  |
| Payment terms     | 30% pay by T/T ,the balance paid after showing the B/L copy                                                                                            |  |
| Certificate       | Annealing(Candle holder)test                                                                                                                           |  |