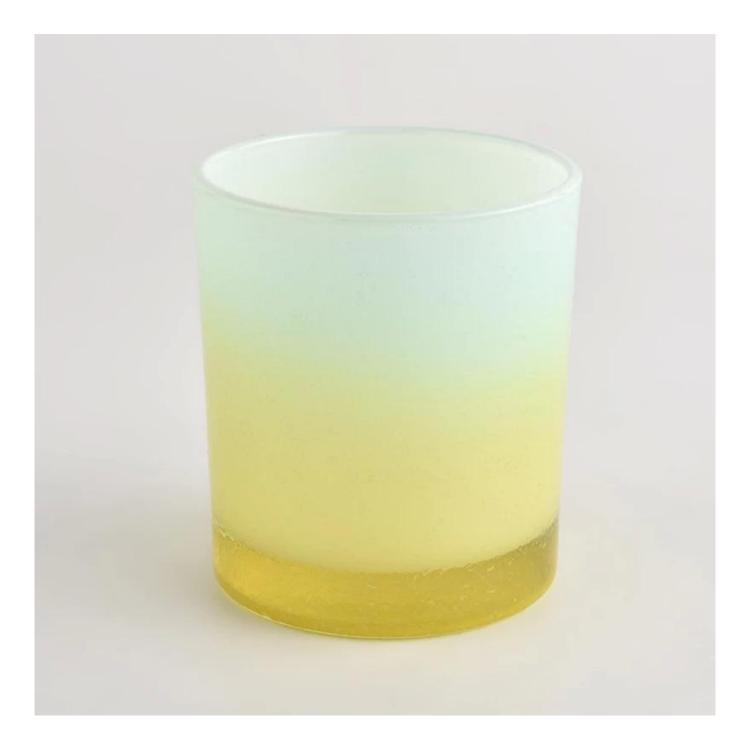

### 8oz votive glass candle vessel for making wholesale

| Measure           | Item No.:SGHL22022309<br>Top dia: 80mm<br>Bottom dia: 74mm<br>Height: 90mm<br>Weight: 290g<br>Capacity: 300ml |  |  |
|-------------------|---------------------------------------------------------------------------------------------------------------|--|--|
| Packing           | Normal packing,Individual gift box, PVC box, window box, color box, white box, etc                            |  |  |
| Delivery time     | Within 35 days after the sample and order confirmed                                                           |  |  |
| Payment term      | 30% deposit by T/T in advance and the balance against the copy of B/L                                         |  |  |
| Shipment          | By sea,by air,by Express and your shipping agent is acceptable                                                |  |  |
| Usage<br>Occasion | Home decor,Wedding Decoration,Wedding Favors,Decoration enhancement,                                          |  |  |