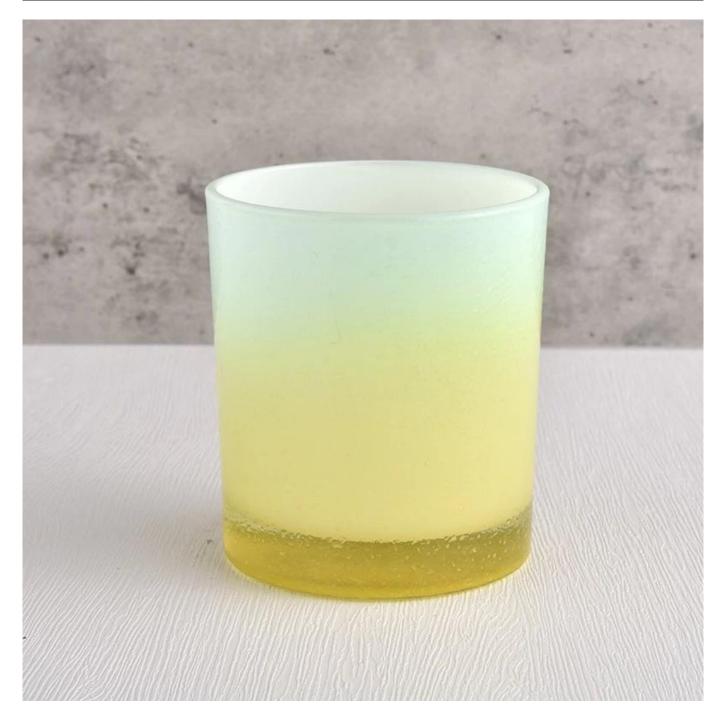

### 8oz votive glass candle vessel for making wholesale

| Measure           | Item No.:SGHL22022309<br>Top dia: 80mm<br>Bottom dia: 74mm<br>Height: 90mm<br>Weight: 290g<br>Capacity: 300ml |  |  |
|-------------------|---------------------------------------------------------------------------------------------------------------|--|--|
| Packing           | Normal packing,Individual gift box, PVC box, window box, color box, white box, etc                            |  |  |
| Delivery time     | Within 35 days after the sample and order confirmed                                                           |  |  |
| Payment term      | 30% deposit by T/T in advance and the balance against the copy of B/L                                         |  |  |
| Shipment          | By sea,by air,by Express and your shipping agent is acceptable                                                |  |  |
| Usage<br>Occasion | Home decor,Wedding Decoration,Wedding Favors,Decoration enhancement,                                          |  |  |