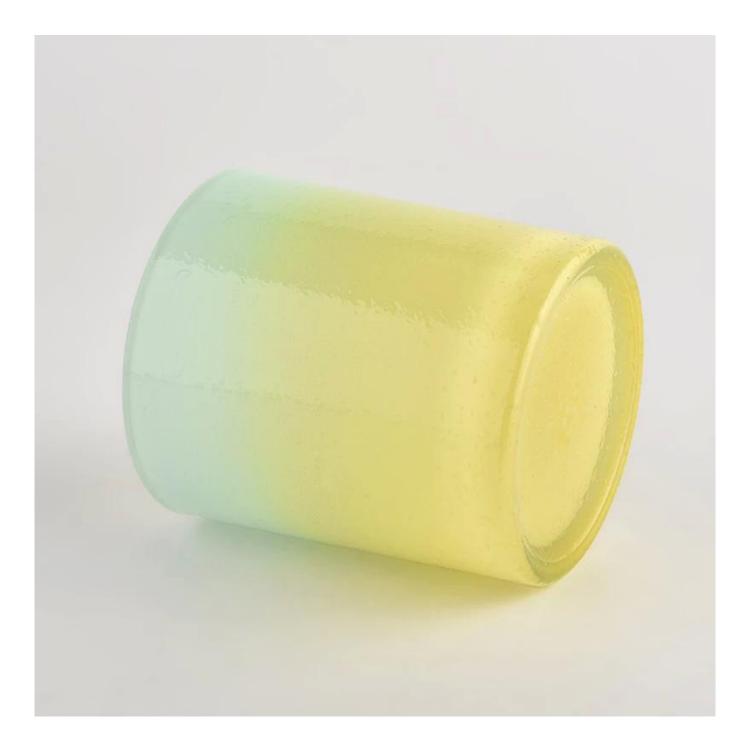

### 8oz votive glass candle vessel for making wholesale

| Measure           | Item No.:SGHL22022309<br>Top dia: 80mm<br>Bottom dia: 74mm<br>Height: 90mm<br>Weight: 290g<br>Capacity: 300ml |  |  |
|-------------------|---------------------------------------------------------------------------------------------------------------|--|--|
| Packing           | Normal packing,Individual gift box, PVC box, window box, color box, white box, etc                            |  |  |
| Delivery time     | Within 35 days after the sample and order confirmed                                                           |  |  |
| Payment term      | 30% deposit by T/T in advance and the balance against the copy of B/L                                         |  |  |
| Shipment          | By sea,by air,by Express and your shipping agent is acceptable                                                |  |  |
| Usage<br>Occasion | Home decor,Wedding Decoration,Wedding Favors,Decoration enhancement,                                          |  |  |