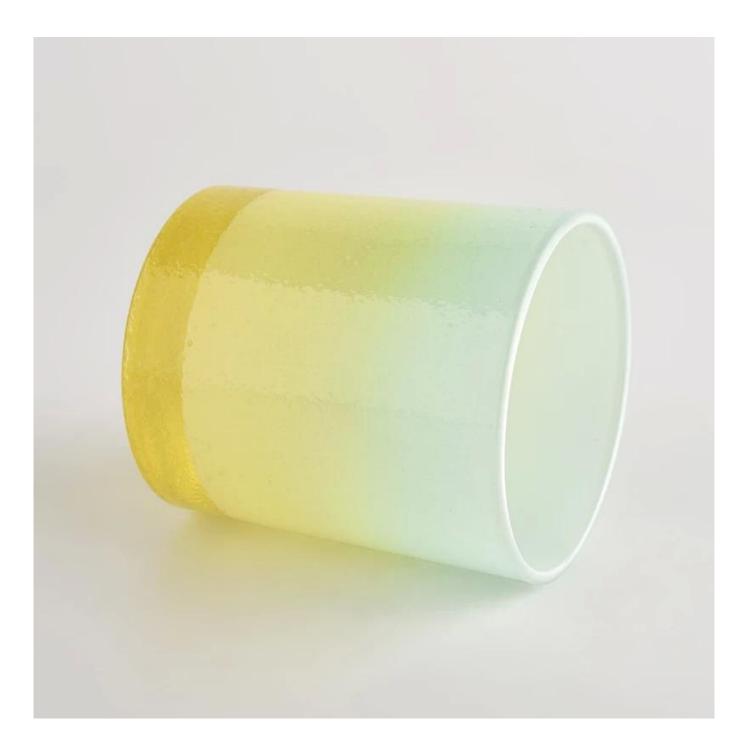

### 8oz votive glass candle vessel for making wholesale

| Measure           | Item No.:SGHL22022309<br>Top dia: 80mm<br>Bottom dia: 74mm<br>Height: 90mm<br>Weight: 290g<br>Capacity: 300ml |  |  |
|-------------------|---------------------------------------------------------------------------------------------------------------|--|--|
| Packing           | Normal packing,Individual gift box, PVC box, window box, color box, white box, etc                            |  |  |
| Delivery time     | Within 35 days after the sample and order confirmed                                                           |  |  |
| Payment term      | 30% deposit by T/T in advance and the balance against the copy of B/L                                         |  |  |
| Shipment          | By sea,by air,by Express and your shipping agent is acceptable                                                |  |  |
| Usage<br>Occasion | Home decor,Wedding Decoration,Wedding Favors,Decoration enhancement,                                          |  |  |