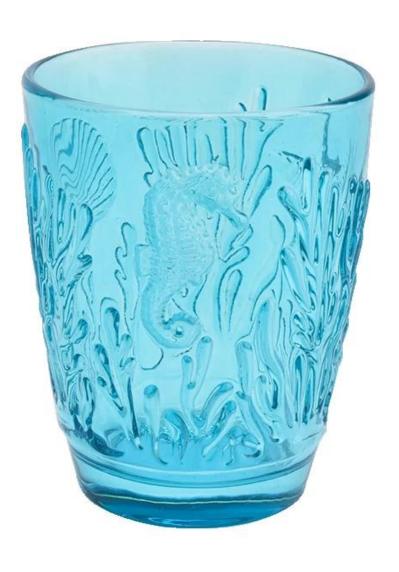

### 8oz scented soy wax sky blue glass candle jar wholesale

### **Product Description**

| product<br>name      | 8oz scented soy wax sky blue glass candle jar wholesale                                                              |
|----------------------|----------------------------------------------------------------------------------------------------------------------|
| Sample time          | <ol> <li>5 days if there is glass shape and size</li> <li>15 days, if you need new shapes and sizes glass</li> </ol> |
| Measure              | Item:SGHY19061216 Top dia:80mm Bottom dia: 52mm Height: 102mm Weight:275g Capacity: 275ml MOQ:3000PCS                |
| Packing              | Normal packing,Individual gift box, PVC box, window box, color box, white box, etc                                   |
| <b>Delivery time</b> | Within 35 days after the sample and order confirmed                                                                  |
| Payment term         | 30% deposit by T/T in advance and the balance against the copy of B/L                                                |
| Shipment             | By sea,by air,by Express and your shipping agent is acceptable                                                       |
| Usage<br>Occasion    | Home decor,Wedding Decoration,Wedding Favors,Decoration enhancement,                                                 |