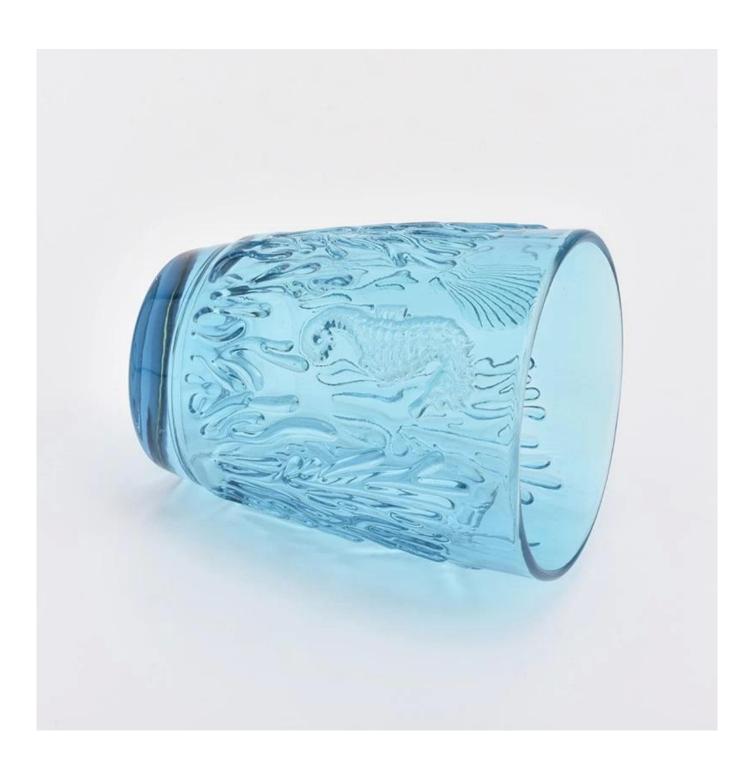

### 8oz scented soy wax sky blue glass candle jar wholesale

### **Product Description**

| product<br>name      | 8oz scented soy wax sky blue glass candle jar wholesale                                                              |
|----------------------|----------------------------------------------------------------------------------------------------------------------|
| Sample time          | <ol> <li>5 days if there is glass shape and size</li> <li>15 days, if you need new shapes and sizes glass</li> </ol> |
| Measure              | Item:SGHY19061216 Top dia:80mm Bottom dia: 52mm Height: 102mm Weight:275g Capacity: 275ml MOQ:3000PCS                |
| Packing              | Normal packing,Individual gift box, PVC box, window box, color box, white box, etc                                   |
| <b>Delivery time</b> | Within 35 days after the sample and order confirmed                                                                  |
| Payment term         | 30% deposit by T/T in advance and the balance against the copy of B/L                                                |
| Shipment             | By sea,by air,by Express and your shipping agent is acceptable                                                       |
| Usage<br>Occasion    | Home decor,Wedding Decoration,Wedding Favors,Decoration enhancement,                                                 |