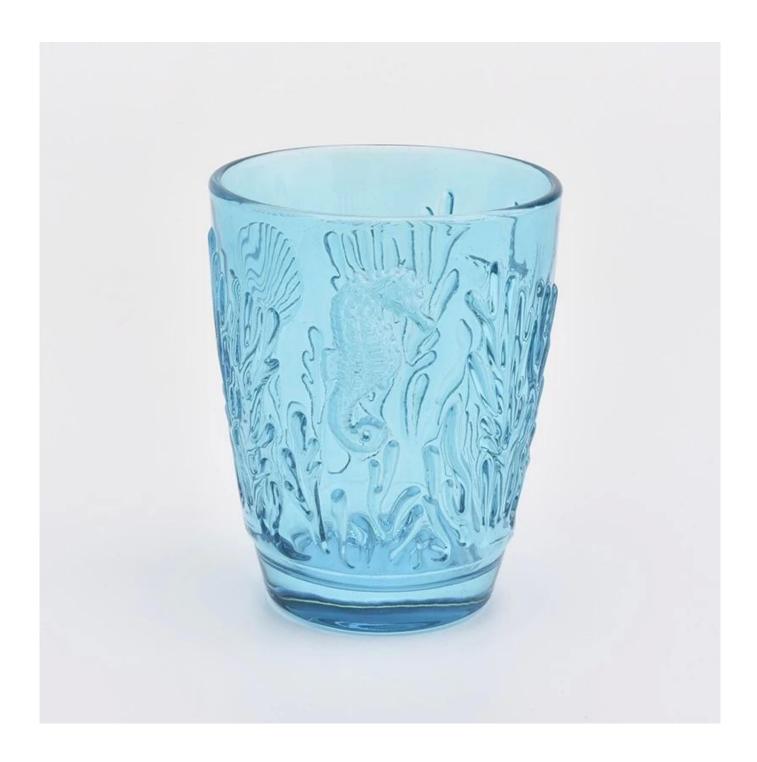

### 8oz scented soy wax sky blue glass candle jar wholesale

### **Product Description**

| product<br>name      | 8oz scented soy wax sky blue glass candle jar wholesale                                                              |
|----------------------|----------------------------------------------------------------------------------------------------------------------|
| Sample time          | <ol> <li>5 days if there is glass shape and size</li> <li>15 days, if you need new shapes and sizes glass</li> </ol> |
| Measure              | Item:SGHY19061216 Top dia:80mm Bottom dia: 52mm Height: 102mm Weight:275g Capacity: 275ml MOQ:3000PCS                |
| Packing              | Normal packing,Individual gift box, PVC box, window box, color box, white box, etc                                   |
| <b>Delivery time</b> | Within 35 days after the sample and order confirmed                                                                  |
| Payment term         | 30% deposit by T/T in advance and the balance against the copy of B/L                                                |
| Shipment             | By sea,by air,by Express and your shipping agent is acceptable                                                       |
| Usage<br>Occasion    | Home decor,Wedding Decoration,Wedding Favors,Decoration enhancement,                                                 |