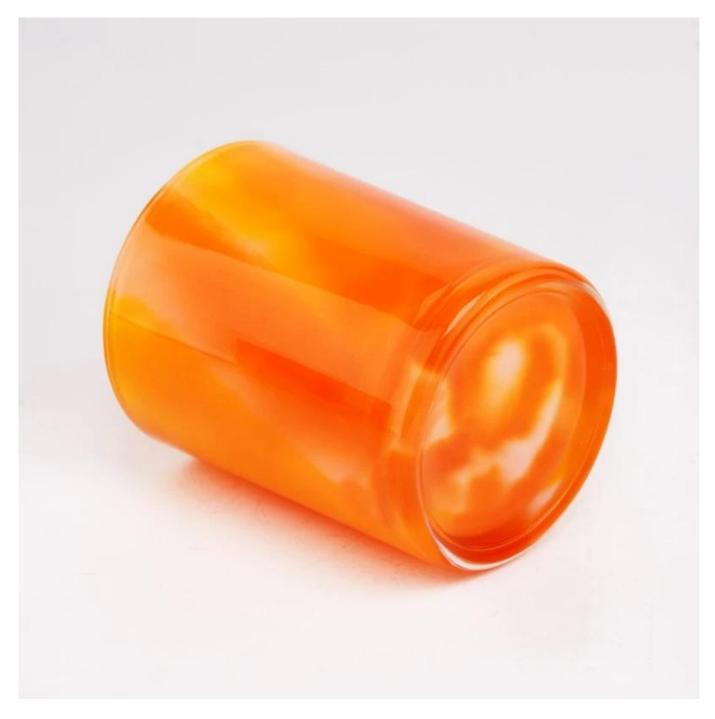

### 8oz rainbow glass candle jar for home decoration

### **Product Description**

| product name | 300ml empty glass candle jar for making candles                                                                      |
|--------------|----------------------------------------------------------------------------------------------------------------------|
| 152mnia fima | <ol> <li>5 days if there is glass shape and size</li> <li>15 days, if you need new shapes and sizes glass</li> </ol> |

| Measure           | Item No.:SGHY22072605 Top dia: 74mm Bottom dia: 69mm Height: 92mm Weight: 225g Capacity: 265ml |
|-------------------|------------------------------------------------------------------------------------------------|
| Packing           | Normal packing,Individual gift box, PVC box, window box, color box, white box, etc             |
| Delivery time     | Within 35 days after the sample and order confirmed                                            |
| Payment term      | 30% deposit by T/T in advance and the balance against the copy of B/L                          |
| Shipment          | By sea,by air,by Express and your shipping agent is acceptable                                 |
| Usage<br>Occasion | Home decor,Wedding Decoration,Wedding Favors,Decoration enhancement,                           |