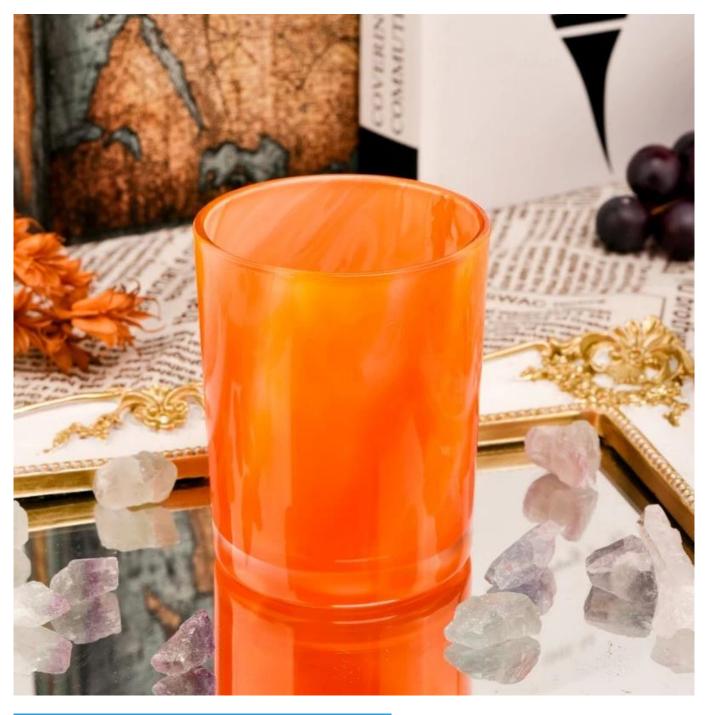

### 8oz rainbow glass candle jar for home decoration

### **Product Description**

| product name | 300ml empty glass candle jar for making candles                                                                      |
|--------------|----------------------------------------------------------------------------------------------------------------------|
| 152mnia fima | <ol> <li>5 days if there is glass shape and size</li> <li>15 days, if you need new shapes and sizes glass</li> </ol> |

| Measure           | Item No.:SGHY22072605 Top dia: 74mm Bottom dia: 69mm Height: 92mm Weight: 225g Capacity: 265ml |
|-------------------|------------------------------------------------------------------------------------------------|
| Packing           | Normal packing,Individual gift box, PVC box, window box, color box, white box, etc             |
| Delivery time     | Within 35 days after the sample and order confirmed                                            |
| Payment term      | 30% deposit by T/T in advance and the balance against the copy of B/L                          |
| Shipment          | By sea,by air,by Express and your shipping agent is acceptable                                 |
| Usage<br>Occasion | Home decor,Wedding Decoration,Wedding Favors,Decoration enhancement,                           |