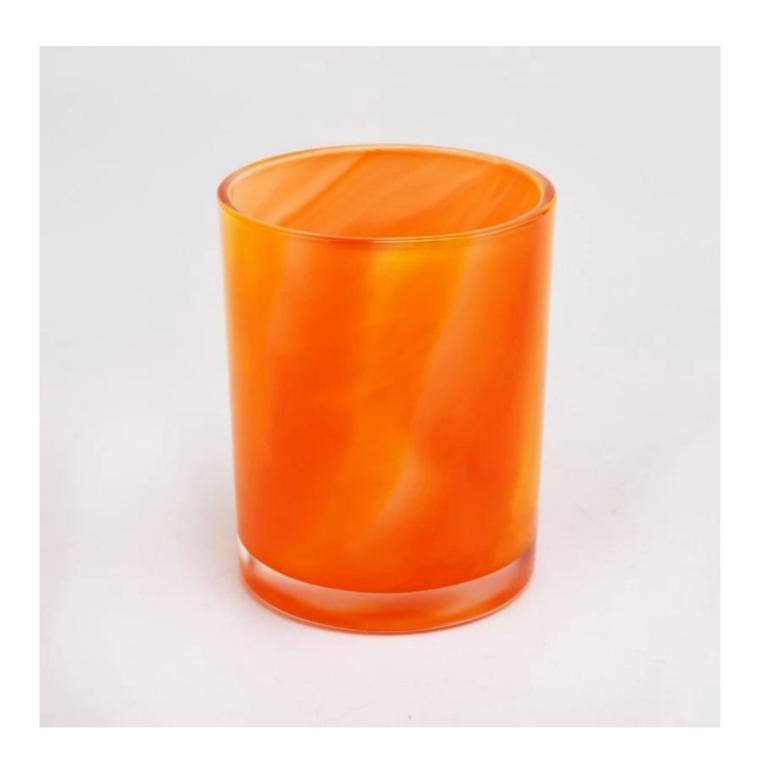

### 8oz rainbow glass candle jar for home decoration

### **Product Description**

| product name | 300ml empty glass candle jar for making candles                                                                      |
|--------------|----------------------------------------------------------------------------------------------------------------------|
| 152mnia fima | <ol> <li>5 days if there is glass shape and size</li> <li>15 days, if you need new shapes and sizes glass</li> </ol> |

| Measure           | Item No.:SGHY22072605 Top dia: 74mm Bottom dia: 69mm Height: 92mm Weight: 225g Capacity: 265ml |
|-------------------|------------------------------------------------------------------------------------------------|
| Packing           | Normal packing,Individual gift box, PVC box, window box, color box, white box, etc             |
| Delivery time     | Within 35 days after the sample and order confirmed                                            |
| Payment term      | 30% deposit by T/T in advance and the balance against the copy of B/L                          |
| Shipment          | By sea,by air,by Express and your shipping agent is acceptable                                 |
| Usage<br>Occasion | Home decor,Wedding Decoration,Wedding Favors,Decoration enhancement,                           |