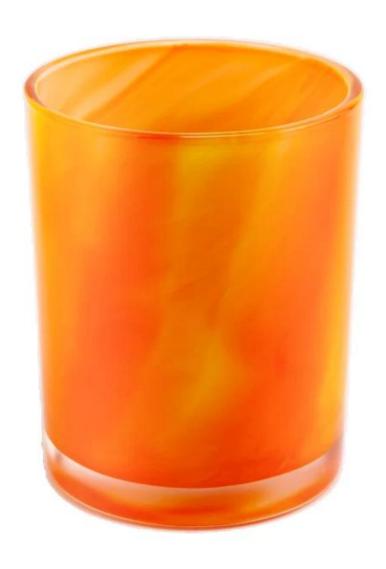

### 8oz rainbow glass candle jar for home decoration

### **Product Description**

| product name | 300ml empty glass candle jar for making candles                                                                      |
|--------------|----------------------------------------------------------------------------------------------------------------------|
| 152mnia fima | <ol> <li>5 days if there is glass shape and size</li> <li>15 days, if you need new shapes and sizes glass</li> </ol> |

| Measure           | Item No.:SGHY22072605 Top dia: 74mm Bottom dia: 69mm Height: 92mm Weight: 225g Capacity: 265ml |
|-------------------|------------------------------------------------------------------------------------------------|
| Packing           | Normal packing,Individual gift box, PVC box, window box, color box, white box, etc             |
| Delivery time     | Within 35 days after the sample and order confirmed                                            |
| Payment term      | 30% deposit by T/T in advance and the balance against the copy of B/L                          |
| Shipment          | By sea,by air,by Express and your shipping agent is acceptable                                 |
| Usage<br>Occasion | Home decor,Wedding Decoration,Wedding Favors,Decoration enhancement,                           |