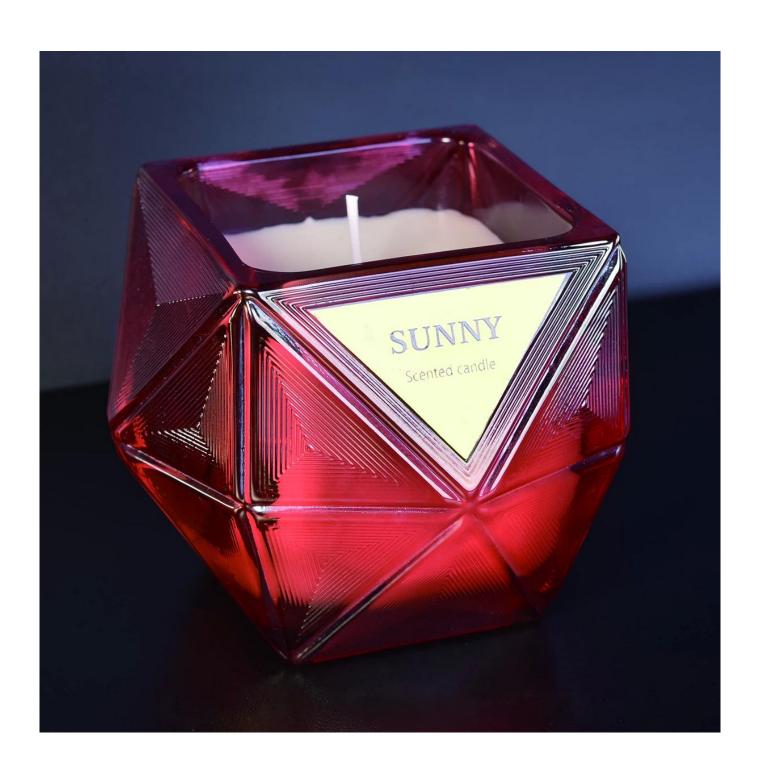

| 8oz Sunny scented ( | Custom Hexagon o | olored glass candle | e jar |
|---------------------|------------------|---------------------|-------|
|                     |                  |                     |       |
|                     |                  |                     |       |
|                     |                  |                     |       |
|                     |                  |                     |       |
|                     |                  |                     |       |
|                     |                  |                     |       |
|                     |                  |                     |       |
|                     |                  |                     |       |
|                     |                  |                     |       |
|                     |                  |                     |       |

#### **Product Size**

4oz,6oz,8oz,10oz,12oz,14oz and other dimension are availible

Custom design are welcome

Material Wholesale Luxury Gold Glass Candle Jar With Lids

Samples Existing clear glass samples for free

Certificate Annealing(for candle holders) test

Different luxury surface decoration is our strength as well! Such as electroplating, laser engraving, spraying, decal printing, mercury finished , iridescent and etc.