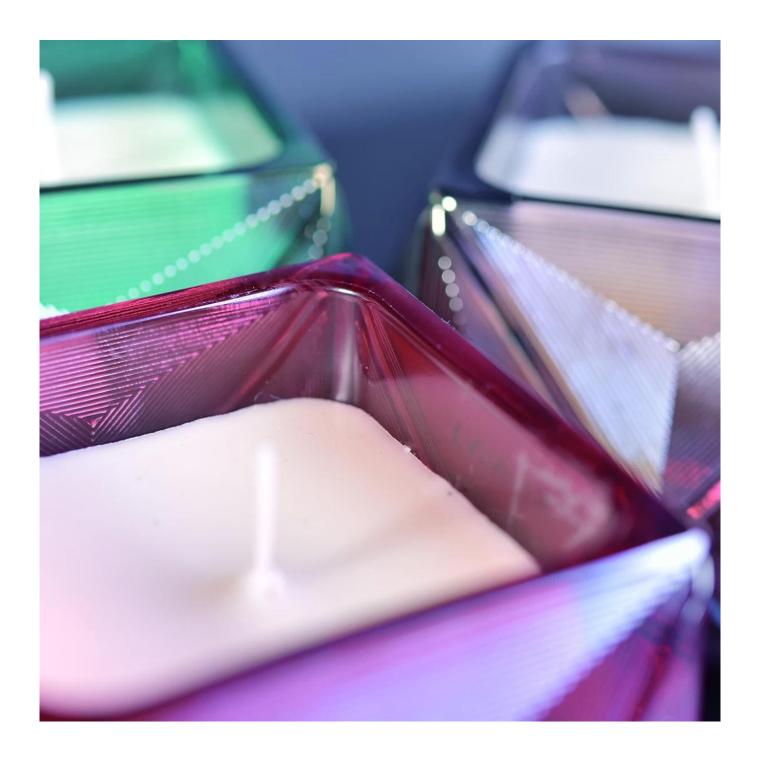

| 8oz Sunny scented ( | Custom Hexagon o | olored glass candle | e jar |
|---------------------|------------------|---------------------|-------|
|                     |                  |                     |       |
|                     |                  |                     |       |
|                     |                  |                     |       |
|                     |                  |                     |       |
|                     |                  |                     |       |
|                     |                  |                     |       |
|                     |                  |                     |       |
|                     |                  |                     |       |
|                     |                  |                     |       |
|                     |                  |                     |       |

#### **Product Size**

4oz,6oz,8oz,10oz,12oz,14oz and other dimension are availible

Custom design are welcome

Material Wholesale Luxury Gold Glass Candle Jar With Lids

Samples Existing clear glass samples for free