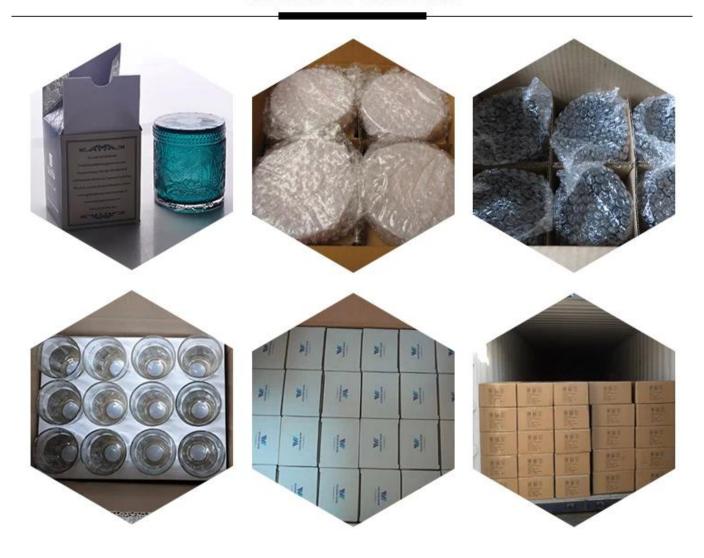

# · PACKING DISPLAY ·

Sent collected by courier

Samples time 5-7 days after confirming.

Packing Normal Packing, 48pcs per carton

Delivery time Within 35 days after the sample and order confirmed

Payment terms 30% pay by TT ,balance paid after showing the BL copy