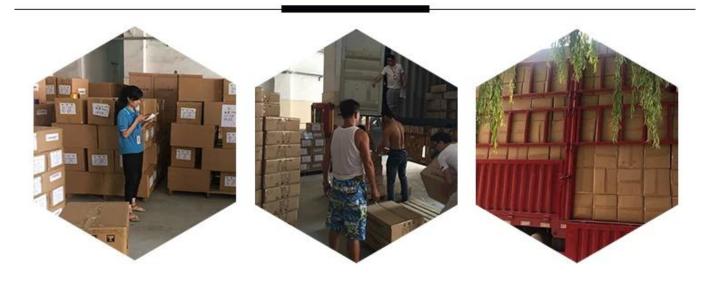

# **Packaging & Shipping**

# · PACKING&SHIPPING ·

Sent collected by courier

Samples time 5-7 days after confirming.

Packing Normal Packing, 48pcs per carton

Delivery time Within 35 days after the sample and order confirmed

Payment terms 30% pay by TT ,balance paid after showing the BL copy