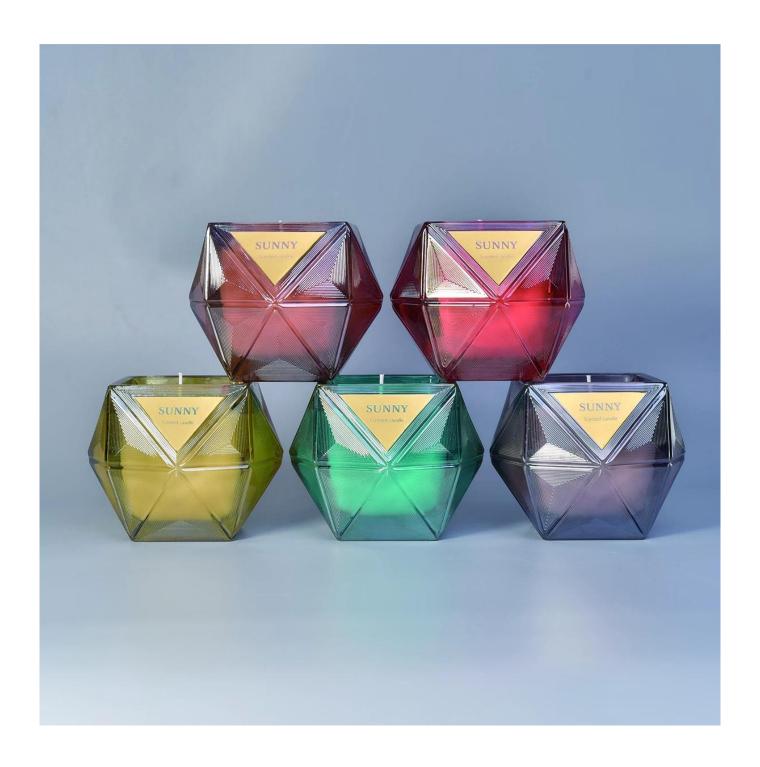

| 8oz Sunny scented ( | Custom Hexagon o | olored glass candle | e jar |
|---------------------|------------------|---------------------|-------|
|                     |                  |                     |       |
|                     |                  |                     |       |
|                     |                  |                     |       |
|                     |                  |                     |       |
|                     |                  |                     |       |
|                     |                  |                     |       |
|                     |                  |                     |       |
|                     |                  |                     |       |
|                     |                  |                     |       |
|                     |                  |                     |       |

#### **Product Size**

4oz,6oz,8oz,10oz,12oz,14oz and other dimension are availible

Custom design are welcome

Material Wholesale Luxury Gold Glass Candle Jar With Lids

Samples Existing clear glass samples for free

Certificate Annealing(for candle holders) test

Different luxury surface decoration is our strength as well! Such as electroplating, laser engraving, spraying, decal printing, mercury finished , iridescent and etc.