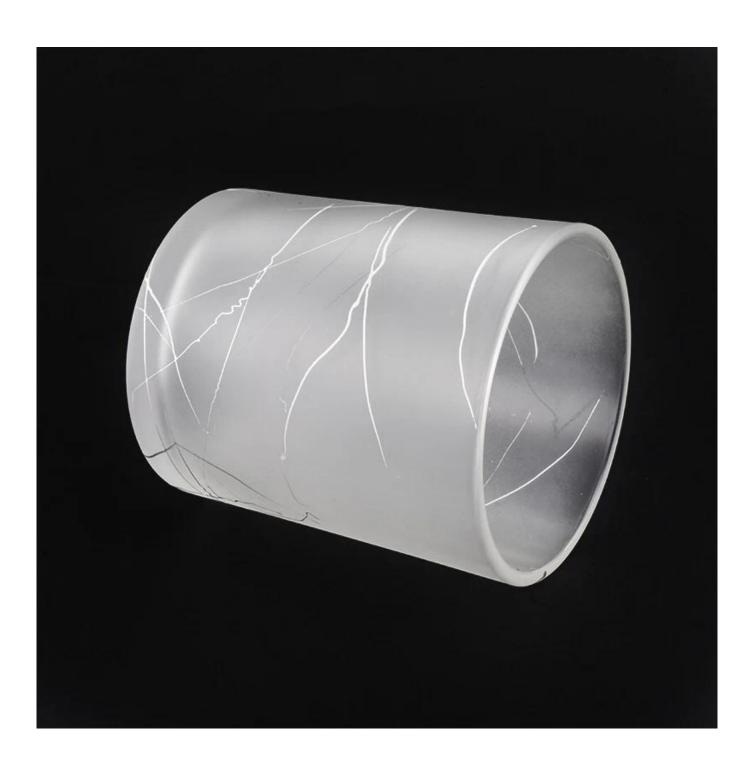

# **8oz Popular Cylinder Shaped Frosted Glass Candle Jar**

Focusing on luxury fragrance products in the latest 10 years, Sunny Glassware is the supplier of 80% fragrance brands in the United States.

Award-winning team of designers has won the trust of many upscale brands like NEST Fragrance. The talented design team is unmatched in China.

## **Product Description**

Product Size Ton dia: 88mm

Rottom dia:80mm Height:100mm Weight: 325g

Capacity: 410ml(can fill around 8oz soy wax)

4oz,6oz,8oz,10oz,12oz,14oz and other dimension are availible

Custom design are welcome

Material 8oz Popular Cylinder Shaped Frosted Glass Candle Jar

Samples Existing clear glass samples for free

Sent collected by courier

Samples time 5-7 days after confirming.

Packing Normal Packing, 48pcs per carton