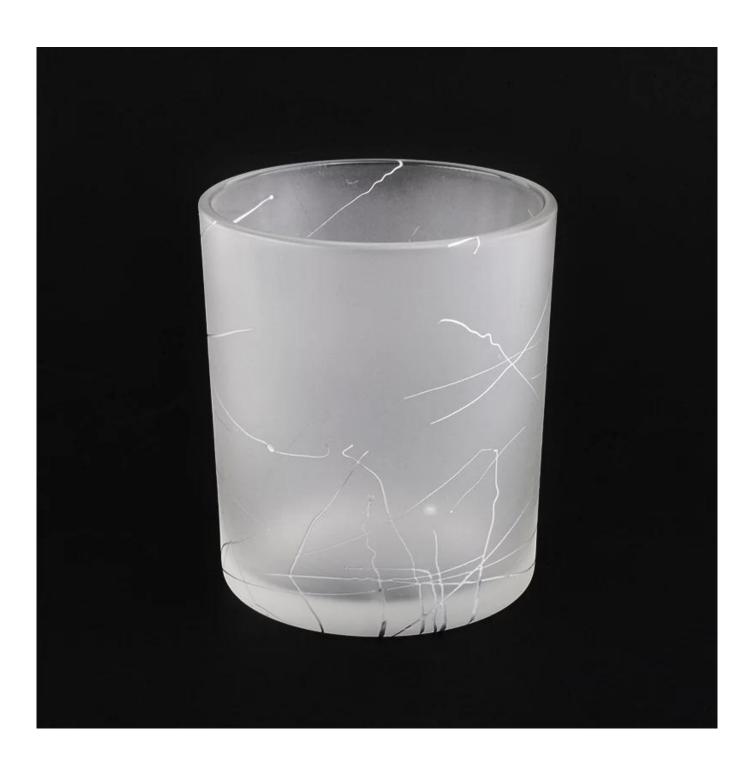

# **8oz Popular Cylinder Shaped Frosted Glass Candle Jar**

Focusing on luxury fragrance products in the latest 10 years, Sunny Glassware is the supplier of 80% fragrance brands in the United States.

Award-winning team of designers has won the trust of many upscale brands like NEST Fragrance. The talented design team is unmatched in China.

## **Product Description**

Product Size Ton dia: 88mm

Rottom dia:80mm Height:100mm Weight: 325g

Capacity: 410ml(can fill around 8oz soy wax)

4oz,6oz,8oz,10oz,12oz,14oz and other dimension are availible

Custom design are welcome

Material 8oz Popular Cylinder Shaped Frosted Glass Candle Jar

Samples Existing clear glass samples for free

Sent collected by courier

Samples time 5-7 days after confirming.

Packing Normal Packing, 48pcs per carton