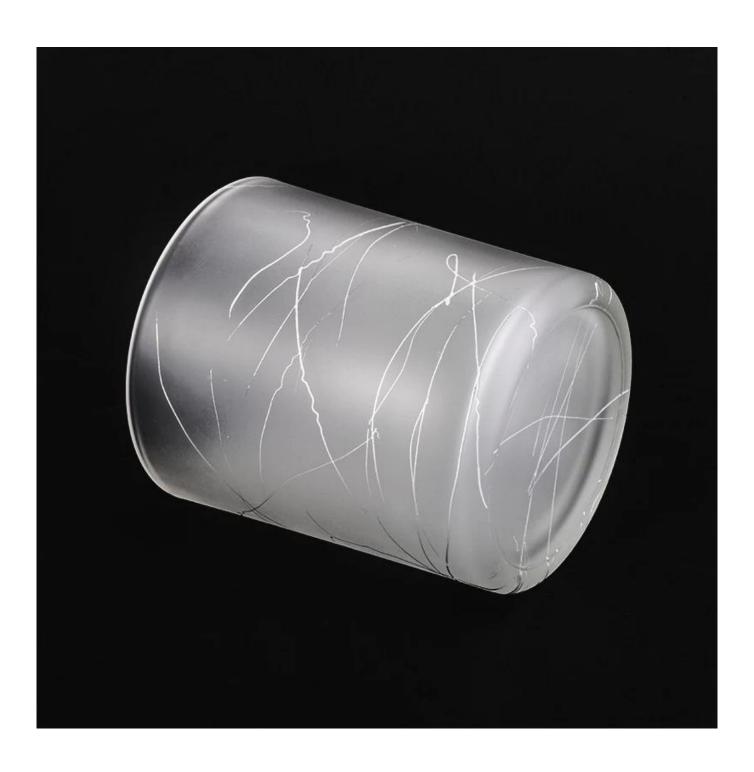

# **8oz Popular Cylinder Shaped Frosted Glass Candle Jar**

Focusing on luxury fragrance products in the latest 10 years, Sunny Glassware is the supplier of 80% fragrance brands in the United States.

Award-winning team of designers has won the trust of many upscale brands like NEST Fragrance. The talented design team is unmatched in China.

## **Product Description**

Product Size Ton dia: 88mm

Rottom dia:80mm Height:100mm Weight: 325g

Capacity: 410ml(can fill around 8oz soy wax)

4oz,6oz,8oz,10oz,12oz,14oz and other dimension are availible

Custom design are welcome