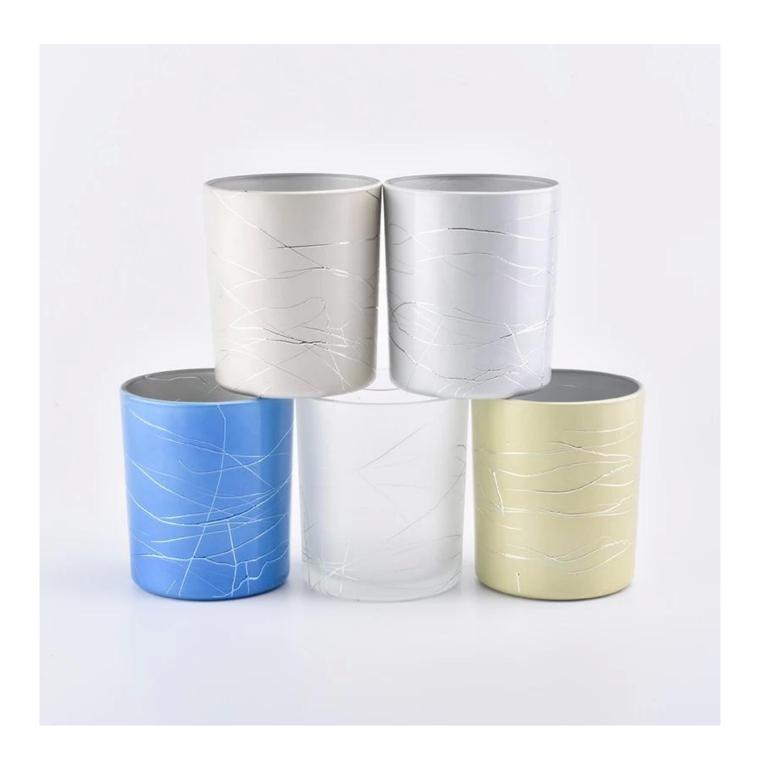

# **8oz Popular Cylinder Shaped Frosted Glass Candle Jar**

Focusing on luxury fragrance products in the latest 10 years, Sunny Glassware is the supplier of 80% fragrance brands in the United States.

Award-winning team of designers has won the trust of many upscale brands like NEST Fragrance. The talented design team is unmatched in China.

## **Product Description**

Product Size Ton dia: 88mm

Rottom dia:80mm Height:100mm Weight: 325g

Capacity: 410ml(can fill around 8oz soy wax)

4oz,6oz,8oz,10oz,12oz,14oz and other dimension are availible

Custom design are welcome