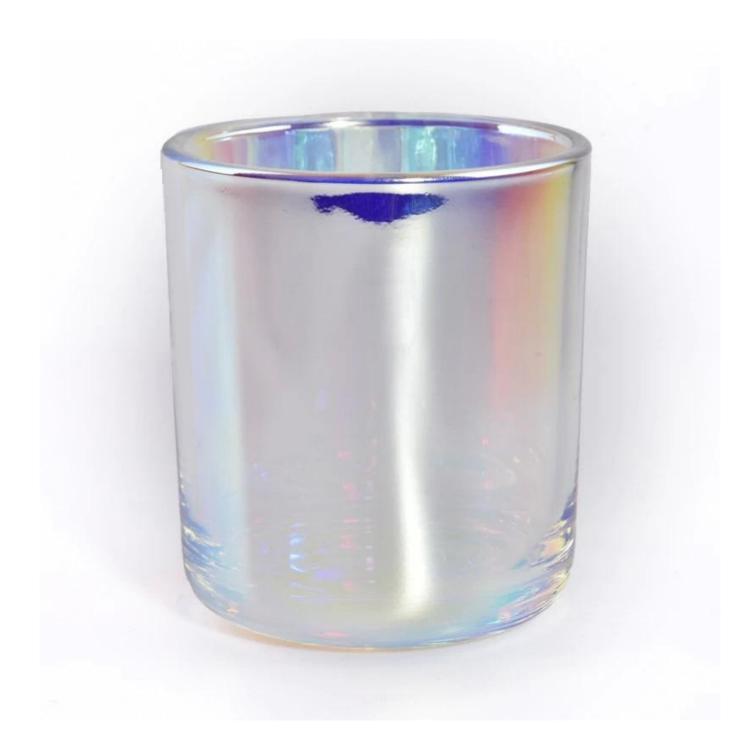

# product description

| product<br>name   | 8oz Iridescent Holographic glass candle jar with round bottom wholesale                                                |
|-------------------|------------------------------------------------------------------------------------------------------------------------|
| Sample<br>time    | 1. 5 days if there is glass shape and size 2. 15 days, if you need new shapes and sizes glass                          |
| Measure           | Item No: SG8090 Round Bottom Top dia: 79mm Bottom dia: 36mm Height:90mm Weight: 257g Capacity: 305ml MOQ: 10000 pieces |
| Packing           | Normal packing, Individual gift box, PVC box, window box, color box, white box, etc                                    |
| Delivery<br>time  | Within 35 days after the sample and order confirmed                                                                    |
| Payment<br>term   | 30% deposit by T/T in advance and the balance against the copy of B/L                                                  |
| Shipment          | By sea,by air,by Express and your shipping agent is acceptable                                                         |
| Usage<br>Occasion | Home decor,Wedding Decoration,Wedding Favors,Decoration enhancement,                                                   |

With a gorgeous, crystal clear glass composition, Beautiful craftsmanship and fine glassware go hand-in-hand, and no vessel demonstrates that more eloquently than this glass candle jar. Keep your candles in a container that they deserve, and provide a pretty presentation to your customers.