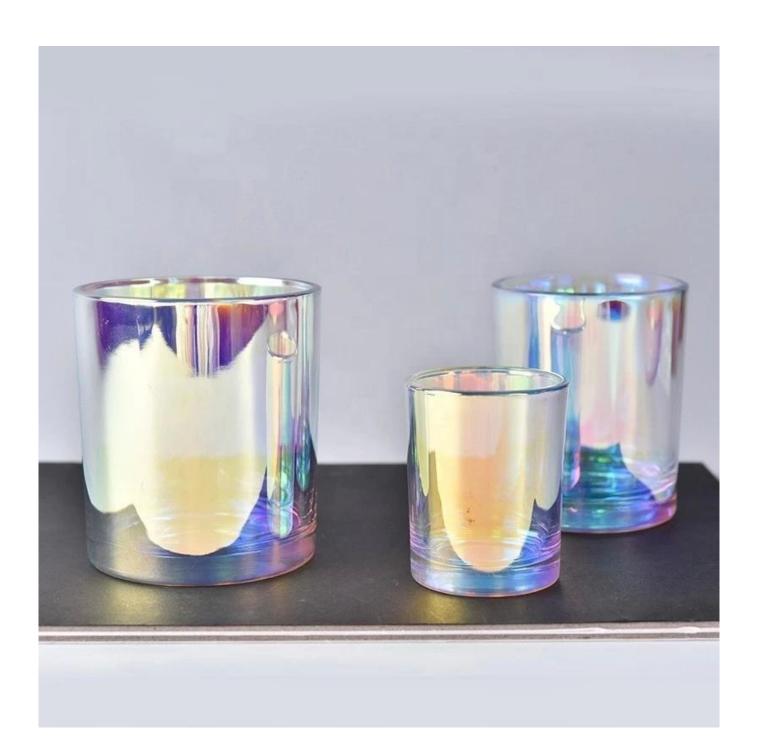

# product description

| product<br>name   | 8oz Iridescent Holographic glass candle jar with round bottom wholesale                                                |
|-------------------|------------------------------------------------------------------------------------------------------------------------|
| Sample<br>time    | 1. 5 days if there is glass shape and size 2. 15 days, if you need new shapes and sizes glass                          |
| Measure           | Item No: SG8090 Round Bottom Top dia: 79mm Bottom dia: 36mm Height:90mm Weight: 257g Capacity: 305ml MOQ: 10000 pieces |
| Packing           | Normal packing, Individual gift box, PVC box, window box, color box, white box, etc                                    |
| Delivery<br>time  | Within 35 days after the sample and order confirmed                                                                    |
| Payment<br>term   | 30% deposit by T/T in advance and the balance against the copy of B/L                                                  |
| Shipment          | By sea,by air,by Express and your shipping agent is acceptable                                                         |
| Usage<br>Occasion | Home decor,Wedding Decoration,Wedding Favors,Decoration enhancement,                                                   |

With a gorgeous, crystal clear glass composition, Beautiful craftsmanship and fine glassware go hand-in-hand, and no vessel demonstrates that more eloquently than this glass candle jar. Keep your candles in a container that they deserve, and provide a pretty presentation to your customers.