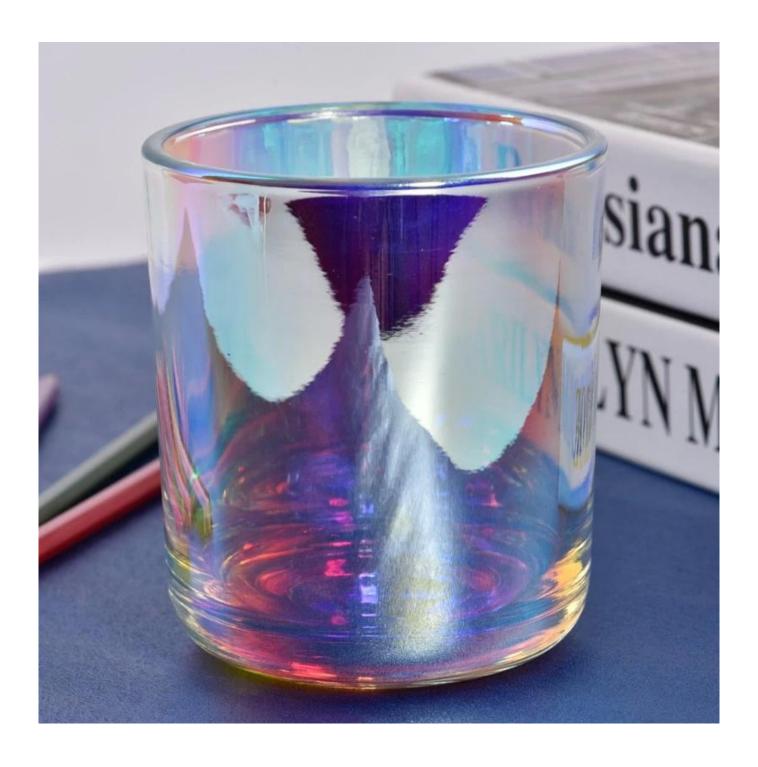

With a gorgeous, crystal clear glass composition, Beautiful craftsmanship and fine glassware go hand-in-hand, and no vessel demonstrates that more eloquently than this glass candle jar. Keep your candles in a container that they deserve, and provide a pretty presentation to your customers.

This youthful and vigorous <u>glass candle jars</u> provide various choice. No matter as candle jar, or as storage jar, It can bring warmth and happiness to your life, customize pattern jars provide you more choices that matches

with your home decoration. You can work out more patterns for you candle brand!

This classic 10 ounce glass tumbler is a fantastic choice for high end scented poured candles. Set up as an aromatherapy cup for the home or wedding party or as a vase for the wedding centerpiece.