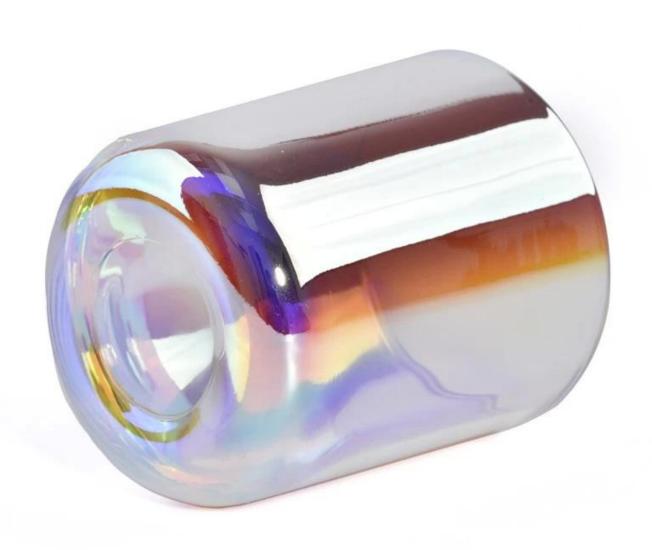

# product description

| product<br>name   | 8oz Iridescent Holographic glass candle jar with round bottom wholesale                                                |
|-------------------|------------------------------------------------------------------------------------------------------------------------|
| Sample<br>time    | 1. 5 days if there is glass shape and size 2. 15 days, if you need new shapes and sizes glass                          |
| Measure           | Item No: SG8090 Round Bottom Top dia: 79mm Bottom dia: 36mm Height:90mm Weight: 257g Capacity: 305ml MOQ: 10000 pieces |
| Packing           | Normal packing, Individual gift box, PVC box, window box, color box, white box, etc                                    |
| Delivery<br>time  | Within 35 days after the sample and order confirmed                                                                    |
| Payment<br>term   | 30% deposit by T/T in advance and the balance against the copy of B/L                                                  |
| Shipment          | By sea,by air,by Express and your shipping agent is acceptable                                                         |
| Usage<br>Occasion | Home decor,Wedding Decoration,Wedding Favors,Decoration enhancement,                                                   |

With a gorgeous, crystal clear glass composition, Beautiful craftsmanship and fine glassware go hand-in-hand, and no vessel demonstrates that more eloquently than this glass candle jar. Keep your candles in a container that they deserve, and provide a pretty presentation to your customers.