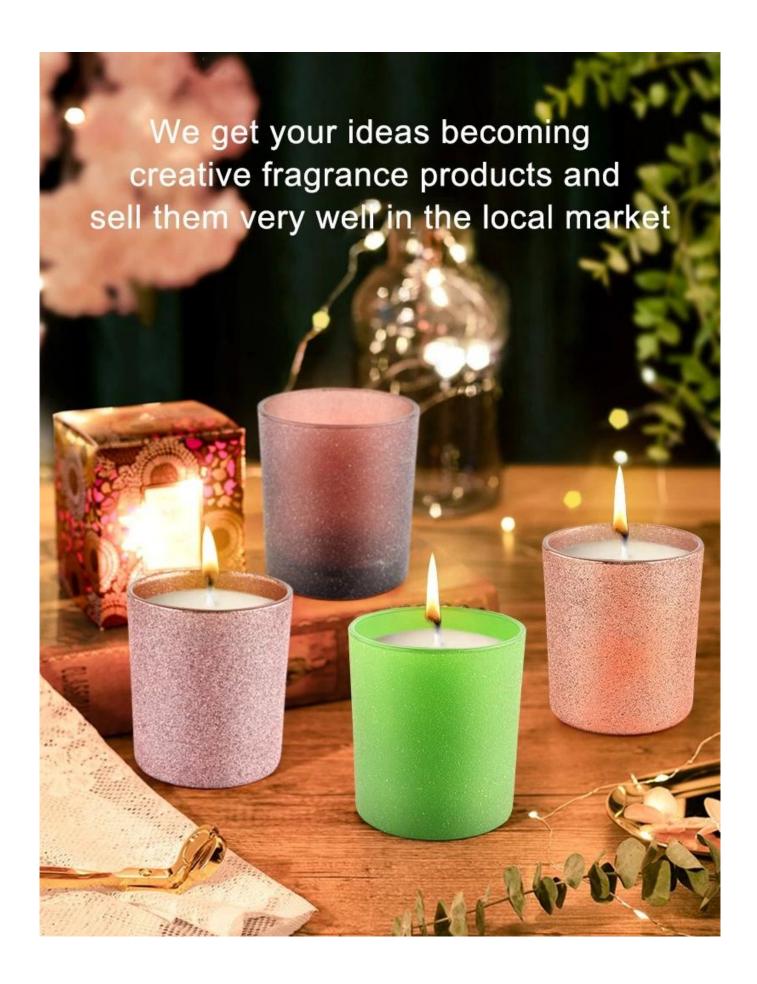

With a gorgeous, crystal clear glass composition, Beautiful craftsmanship and fine glassware go hand-in-hand, and no vessel demonstrates that more eloquently than this glass candle jar. Keep your candles in a container that they deserve, and provide a pretty presentation to your customers.

This youthful and vigorous <u>glass candle jars</u> provide various choice. No matter as candle jar, or as storage jar, It can bring warmth and happiness to your life, customize pattern jars provide you more choices that matches

with your home decoration. You can work out more patterns for you candle brand!

This classic 10 ounce glass tumbler is a fantastic choice for high end scented poured candles. Set up as an aromatherapy cup for the home or wedding party or as a vase for the wedding centerpiece.