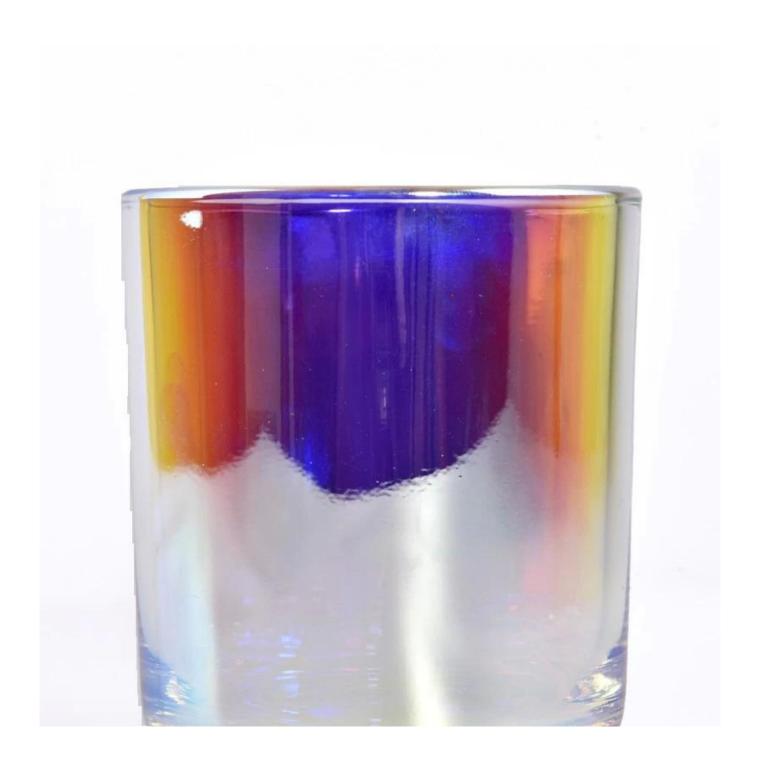

With a gorgeous, crystal clear glass composition, Beautiful craftsmanship and fine glassware go hand-in-hand, and no vessel demonstrates that more eloquently than this glass candle jar. Keep your candles in a container that they deserve, and provide a pretty presentation to your customers.

This youthful and vigorous <u>glass candle jars</u> provide various choice. No matter as candle jar, or as storage jar, It can bring warmth and happiness to your life, customize pattern jars provide you more choices that matches

with your home decoration. You can work out more patterns for you candle brand!

This classic 10 ounce glass tumbler is a fantastic choice for high end scented poured candles. Set up as an aromatherapy cup for the home or wedding party or as a vase for the wedding centerpiece.