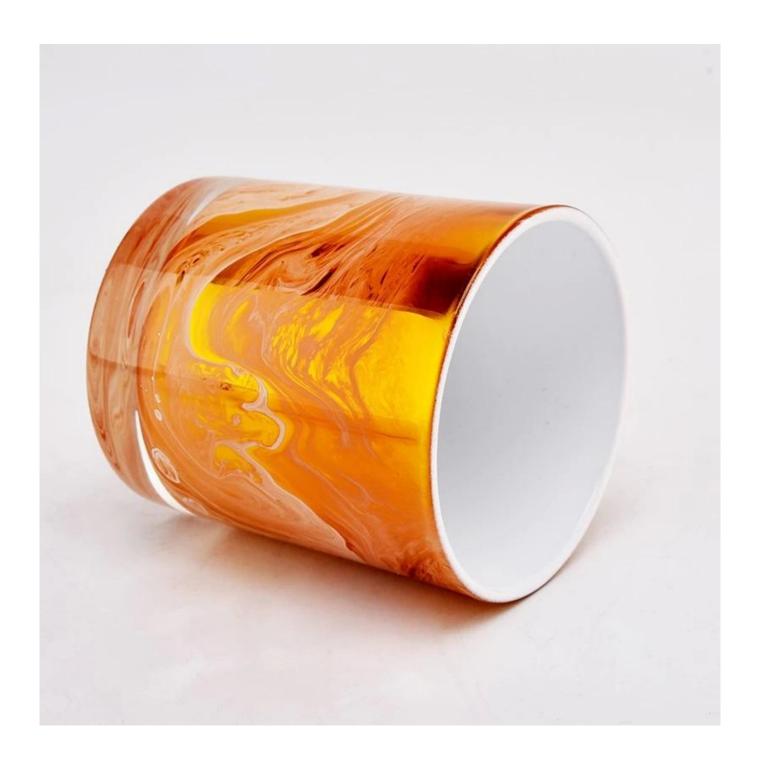

With a gorgeous, crystal clear glass composition, Beautiful craftsmanship and fine glassware go hand-in-hand, and no vessel demonstrates that more eloquently than this glass candle jar. Keep your candles in a container that they deserve, and provide a pretty presentation to your customers.

This youthful and vigorous <u>glass candle jars</u> provide various choice. No matter as candle jar, or as storage jar, It can bring warmth and happiness to your life, customize pattern jars provide you more choices that matches

with your home decoration. You can work out more patterns for you candle brand!

This classic 10 ounce glass tumbler is a fantastic choice for high end scented poured candles. Set up as an aromatherapy cup for the home or wedding party or as a vase for the wedding centerpiece.