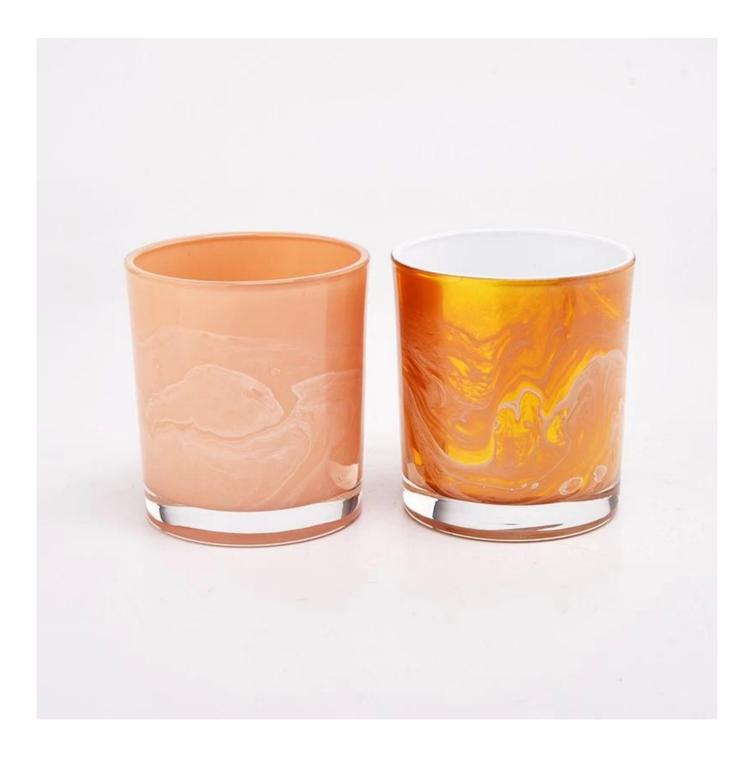

With a gorgeous, crystal clear glass composition, Beautiful craftsmanship and fine glassware go hand-in-hand, and no vessel demonstrates that more eloquently than this glass candle jar. Keep your candles in a container that they deserve, and provide a pretty presentation to your customers.

This youthful and vigorous <u>glass candle jars</u> provide various choice. No matter as candle jar, or as storage jar, It can bring warmth and happiness to your life, customize pattern jars provide you more choices that matches

with your home decoration. You can work out more patterns for you candle brand!

This classic 10 ounce glass tumbler is a fantastic choice for high end scented poured candles. Set up as an aromatherapy cup for the home or wedding party or as a vase for the wedding centerpiece.