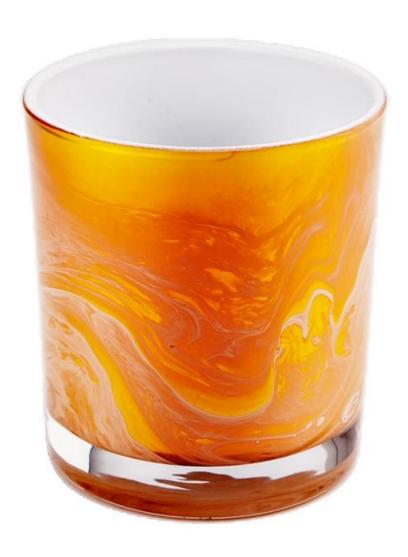

With a gorgeous, crystal clear glass composition, Beautiful craftsmanship and fine glassware go hand-in-hand, and no vessel demonstrates that more eloquently than this glass candle jar. Keep your candles in a container that they deserve, and provide a pretty presentation to your customers.

This youthful and vigorous <u>glass candle jars</u> provide various choice. No matter as candle jar, or as storage jar, It can bring warmth and happiness to your life, customize pattern jars provide you more choices that matches

with your home decoration. You can work out more patterns for you candle brand!

This classic 10 ounce glass tumbler is a fantastic choice for high end scented poured candles. Set up as an aromatherapy cup for the home or wedding party or as a vase for the wedding centerpiece.