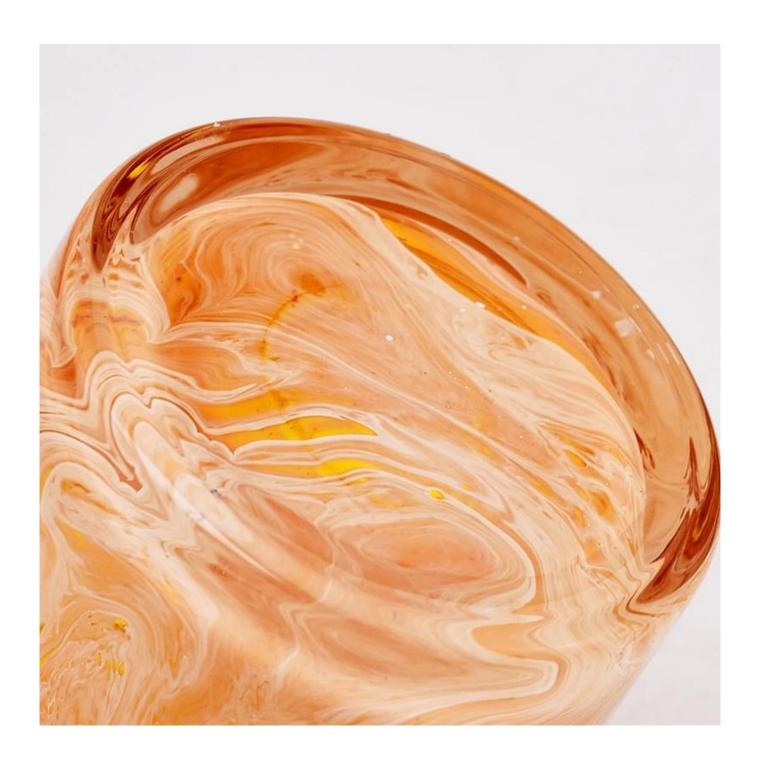

With a gorgeous, crystal clear glass composition, Beautiful craftsmanship and fine glassware go hand-in-hand, and no vessel demonstrates that more eloquently than this glass candle jar. Keep your candles in a container that they deserve, and provide a pretty presentation to your customers.

This youthful and vigorous <u>glass candle jars</u> provide various choice. No matter as candle jar, or as storage jar, It can bring warmth and happiness to your life, customize pattern jars provide you more choices that matches

with your home decoration. You can work out more patterns for you candle brand!

This classic 10 ounce glass tumbler is a fantastic choice for high end scented poured candles. Set up as an aromatherapy cup for the home or wedding party or as a vase for the wedding centerpiece.