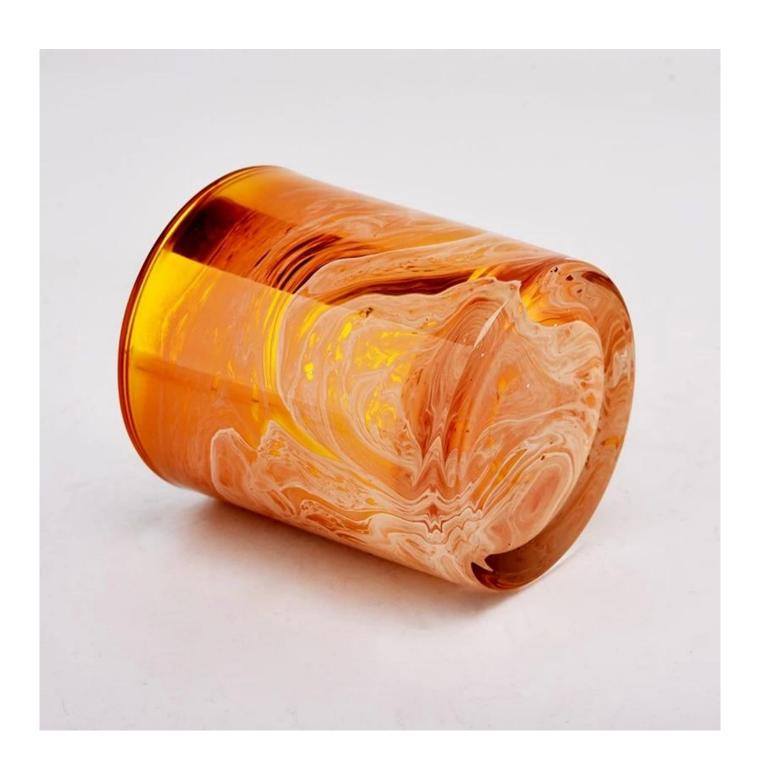

With a gorgeous, crystal clear glass composition, Beautiful craftsmanship and fine glassware go hand-in-hand, and no vessel demonstrates that more eloquently than this glass candle jar. Keep your candles in a container that they deserve, and provide a pretty presentation to your customers.

This youthful and vigorous <u>glass candle jars</u> provide various choice. No matter as candle jar, or as storage jar, It can bring warmth and happiness to your life, customize pattern jars provide you more choices that matches

with your home decoration. You can work out more patterns for you candle brand!

This classic 10 ounce glass tumbler is a fantastic choice for high end scented poured candles. Set up as an aromatherapy cup for the home or wedding party or as a vase for the wedding centerpiece.