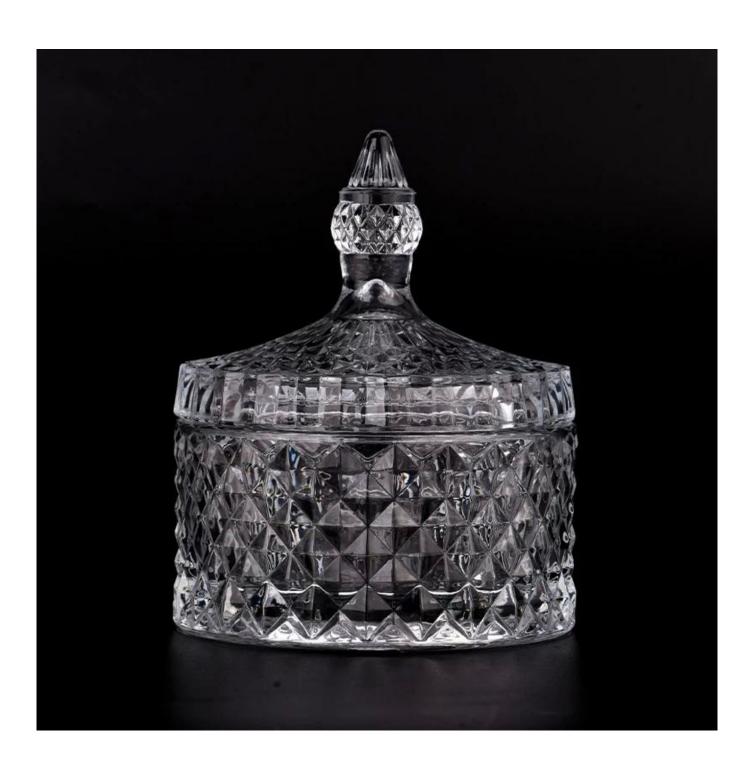

With a gorgeous, crystal clear glass composition, Beautiful craftsmanship and fine glassware go hand-in-hand, and no vessel demonstrates that more eloquently than this glass candle jar. Keep your candles in a container that they deserve, and provide a pretty presentation to your customers.

This youthful and vigorous <u>glass candle jars</u> provide various choice. No matter as candle jar, or as storage jar, It can bring warmth and happiness to your life, customize pattern jars provide you more choices that matches

with your home decoration. You can work out more patterns for you candle brand!

This classic 10 ounce glass tumbler is a fantastic choice for high end scented poured candles. Set up as an aromatherapy cup for the home or wedding party or as a vase for the wedding centerpiece.