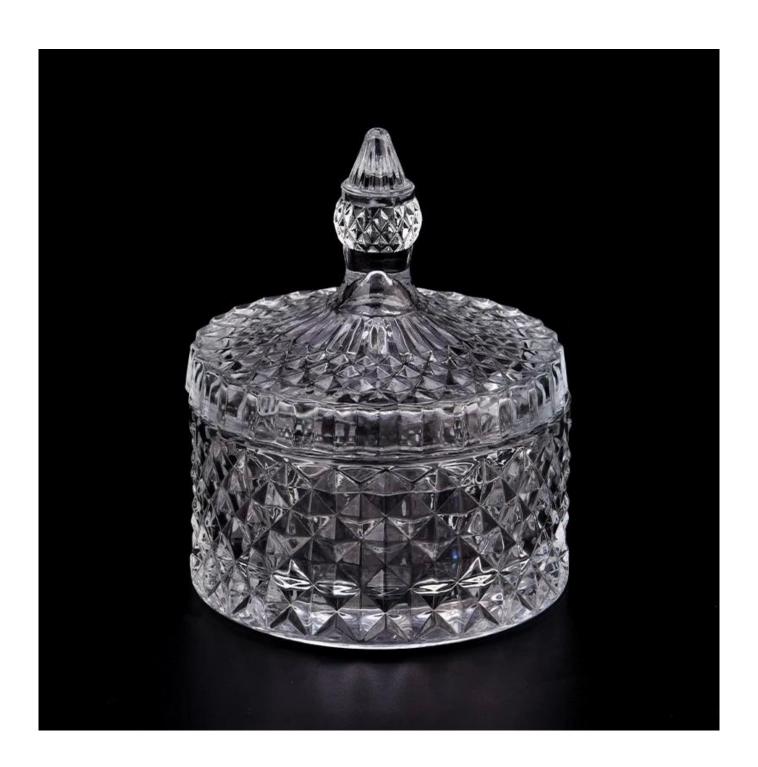

With a gorgeous, crystal clear glass composition, Beautiful craftsmanship and fine glassware go hand-in-hand, and no vessel demonstrates that more eloquently than this glass candle jar. Keep your candles in a container that they deserve, and provide a pretty presentation to your customers.

This youthful and vigorous <u>glass candle jars</u> provide various choice. No matter as candle jar, or as storage jar, It can bring warmth and happiness to your life, customize pattern jars provide you more choices that matches

with your home decoration. You can work out more patterns for you candle brand!

This classic 10 ounce glass tumbler is a fantastic choice for high end scented poured candles. Set up as an aromatherapy cup for the home or wedding party or as a vase for the wedding centerpiece.