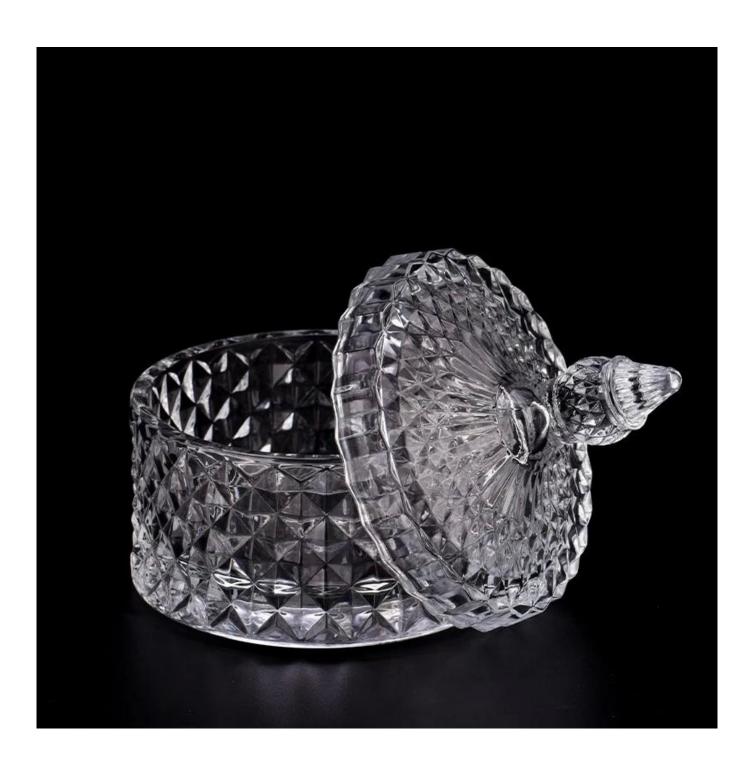

With a gorgeous, crystal clear glass composition, Beautiful craftsmanship and fine glassware go hand-in-hand, and no vessel demonstrates that more eloquently than this glass candle jar. Keep your candles in a container that they deserve, and provide a pretty presentation to your customers.

This youthful and vigorous <u>glass candle jars</u> provide various choice. No matter as candle jar, or as storage jar, It can bring warmth and happiness to your life, customize pattern jars provide you more choices that matches

with your home decoration. You can work out more patterns for you candle brand!

This classic 10 ounce glass tumbler is a fantastic choice for high end scented poured candles. Set up as an aromatherapy cup for the home or wedding party or as a vase for the wedding centerpiece.