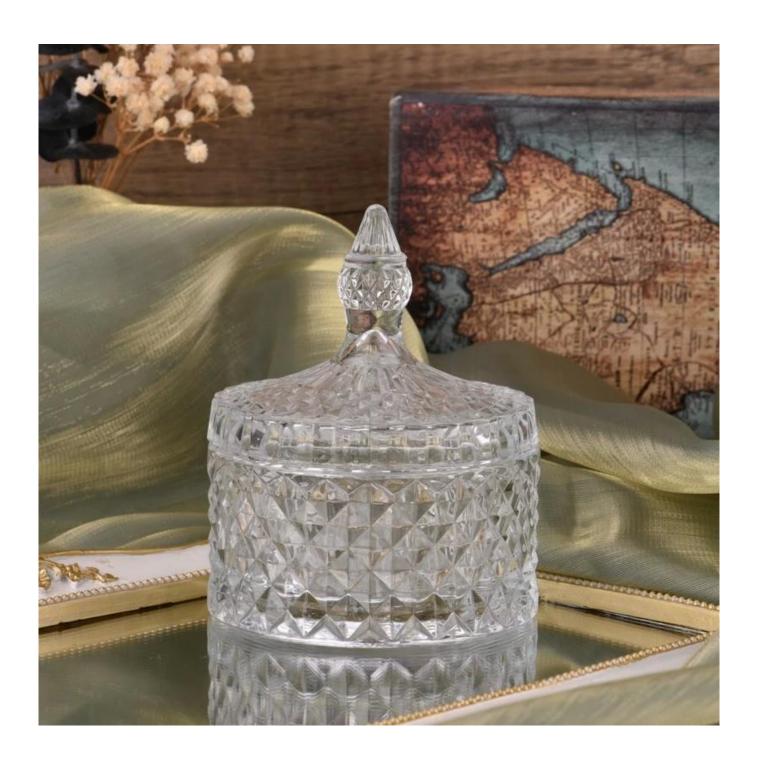

With a gorgeous, crystal clear glass composition, Beautiful craftsmanship and fine glassware go hand-in-hand, and no vessel demonstrates that more eloquently than this glass candle jar. Keep your candles in a container that they deserve, and provide a pretty presentation to your customers.

This youthful and vigorous <u>glass candle jars</u> provide various choice. No matter as candle jar, or as storage jar, It can bring warmth and happiness to your life, customize pattern jars provide you more choices that matches

with your home decoration. You can work out more patterns for you candle brand!

This classic 10 ounce glass tumbler is a fantastic choice for high end scented poured candles. Set up as an aromatherapy cup for the home or wedding party or as a vase for the wedding centerpiece.