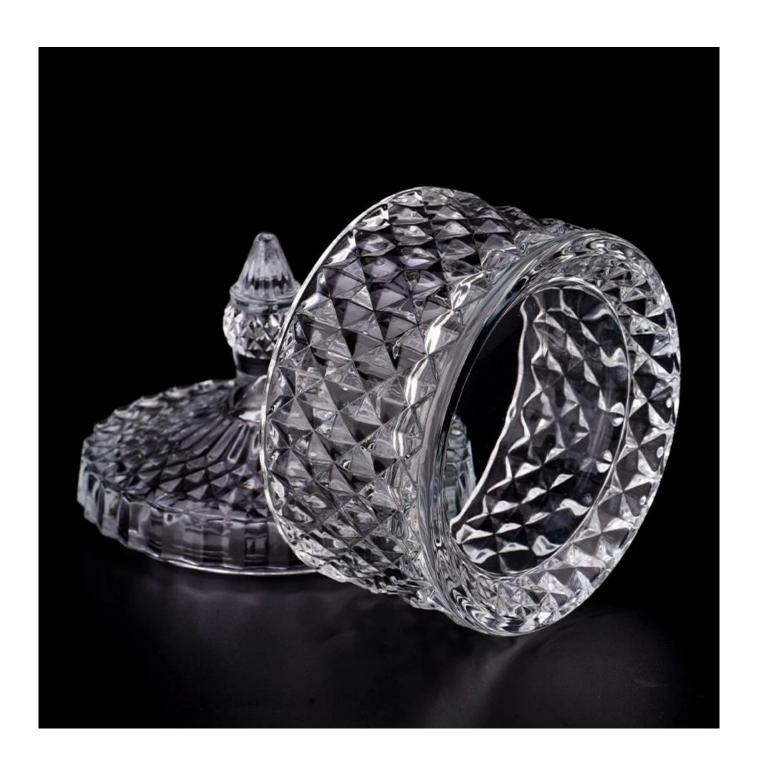

With a gorgeous, crystal clear glass composition, Beautiful craftsmanship and fine glassware go hand-in-hand, and no vessel demonstrates that more eloquently than this glass candle jar. Keep your candles in a container that they deserve, and provide a pretty presentation to your customers.

This youthful and vigorous <u>glass candle jars</u> provide various choice. No matter as candle jar, or as storage jar, It can bring warmth and happiness to your life, customize pattern jars provide you more choices that matches

with your home decoration. You can work out more patterns for you candle brand!

This classic 10 ounce glass tumbler is a fantastic choice for high end scented poured candles. Set up as an aromatherapy cup for the home or wedding party or as a vase for the wedding centerpiece.