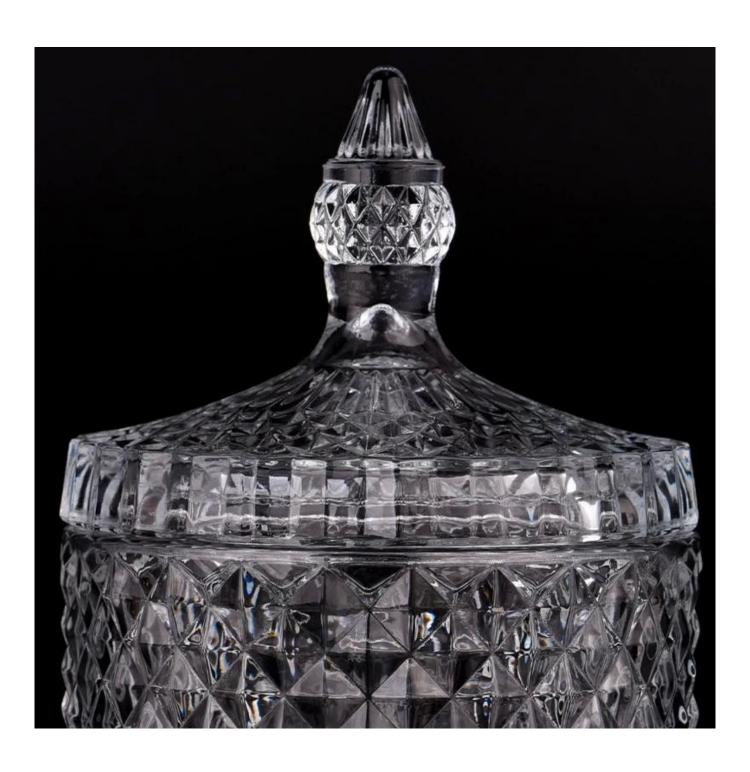

With a gorgeous, crystal clear glass composition, Beautiful craftsmanship and fine glassware go hand-in-hand, and no vessel demonstrates that more eloquently than this glass candle jar. Keep your candles in a container that they deserve, and provide a pretty presentation to your customers.

This youthful and vigorous <u>glass candle jars</u> provide various choice. No matter as candle jar, or as storage jar, It can bring warmth and happiness to your life, customize pattern jars provide you more choices that matches

with your home decoration. You can work out more patterns for you candle brand!

This classic 10 ounce glass tumbler is a fantastic choice for high end scented poured candles. Set up as an aromatherapy cup for the home or wedding party or as a vase for the wedding centerpiece.