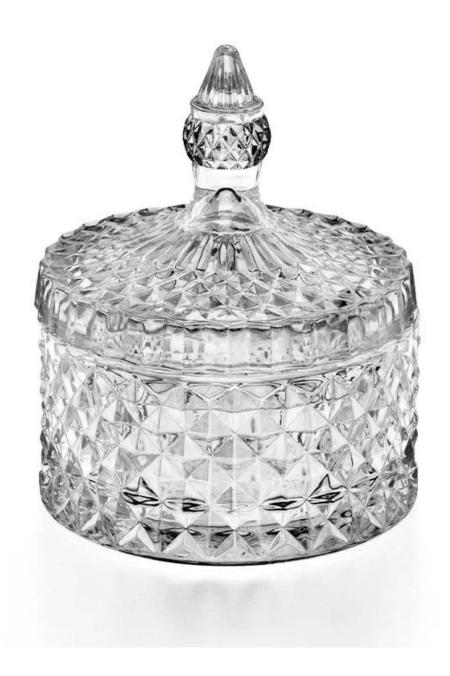

With a gorgeous, crystal clear glass composition, Beautiful craftsmanship and fine glassware go hand-in-hand, and no vessel demonstrates that more eloquently than this glass candle jar. Keep your candles in a container that they deserve, and provide a pretty presentation to your customers.

This youthful and vigorous <u>glass candle jars</u> provide various choice. No matter as candle jar, or as storage jar, It can bring warmth and happiness to your life, customize pattern jars provide you more choices that matches

with your home decoration. You can work out more patterns for you candle brand!

This classic 10 ounce glass tumbler is a fantastic choice for high end scented poured candles. Set up as an aromatherapy cup for the home or wedding party or as a vase for the wedding centerpiece.