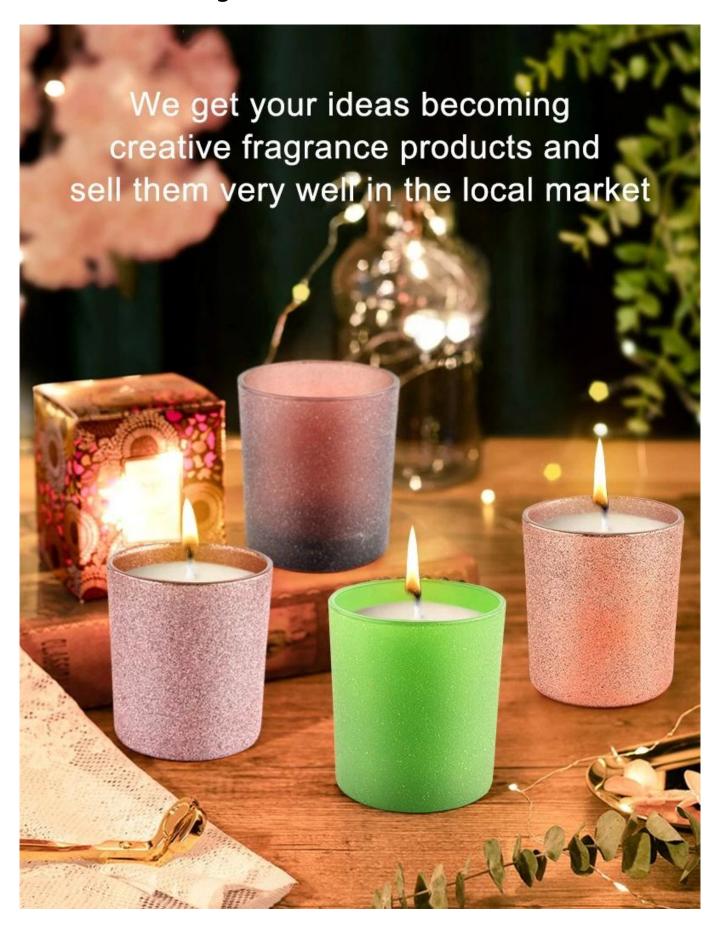

# **8oz Glass Candle Holders Wholesale Ribbed Glass Candle Jars For Sale**

- Upmost dedication to design, never compression on quality
- <u>Sunny Glassware</u> strictly protect the customers' designs, all the newly designed items from us haven't been copied in three years.
- Product quality is the major focus in <u>Sunny Glassware</u>. <u>Sunny Glassware</u> once demolished 80,000 pcs of glass vessel with barely visible blemish.

# product description

| product<br>name   | 8oz Glass Candle Holders Wholesale Ribbed Glass Candle Jars For Sale                          |
|-------------------|-----------------------------------------------------------------------------------------------|
| Sample<br>time    | 1. 5 days if there is glass shape and size 2. 15 days, if you need new shapes and sizes glass |
| Measure           | Item No.:SGCX21122427 Top dia:91mm Bottom dia 61mm Height 100mm Weight 482g Capacity:315ML    |
| Packing           | Normal packing,Individual gift box, PVC box, window box, color box, white box, etc            |
| Delivery<br>time  | Within 35 days after the sample and order confirmed                                           |
| Payment<br>term   | 30% deposit by T/T in advance and the balance against the copy of B/L                         |
| Shipment          | By sea,by air,by Express and your shipping agent is acceptable                                |
| Usage<br>Occasion | Home decor, Wedding Decoration, Wedding Favors, Decoration enhancement,                       |