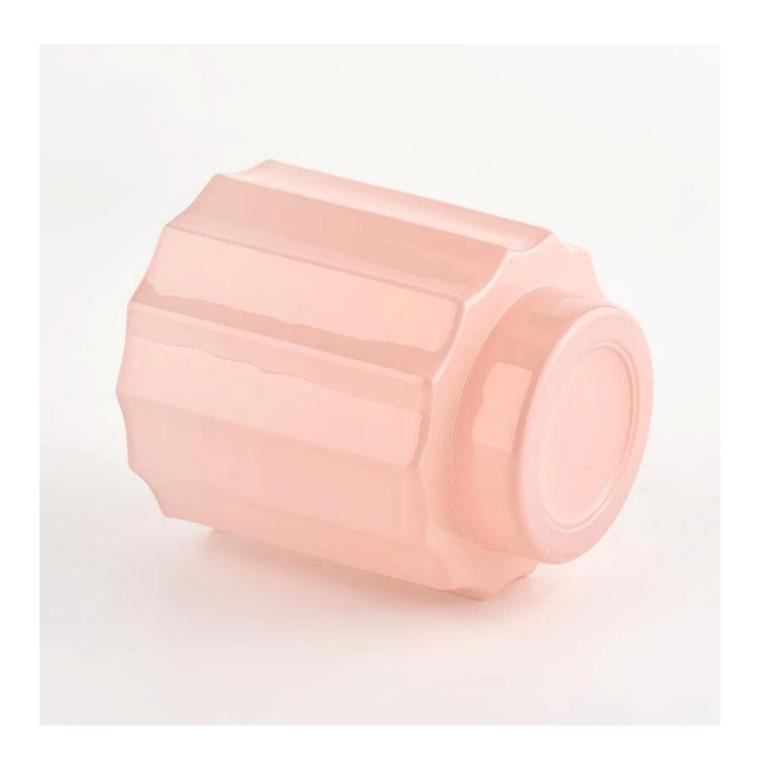

# **8oz Glass Candle Holders Wholesale Ribbed Glass Candle Jars For Sale**

- Upmost dedication to design, never compression on quality
- <u>Sunny Glassware</u> strictly protect the customers' designs, all the newly designed items from us haven't been copied in three years.
- Product quality is the major focus in <u>Sunny Glassware</u>. <u>Sunny Glassware</u> once demolished 80,000 pcs of glass vessel with barely visible blemish.

# product description

| product<br>name   | 8oz Glass Candle Holders Wholesale Ribbed Glass Candle Jars For Sale                          |
|-------------------|-----------------------------------------------------------------------------------------------|
| Sample<br>time    | 1. 5 days if there is glass shape and size 2. 15 days, if you need new shapes and sizes glass |
| Measure           | Item No.:SGCX21122427 Top dia:91mm Bottom dia 61mm Height 100mm Weight 482g Capacity:315ML    |
| Packing           | Normal packing,Individual gift box, PVC box, window box, color box, white box, etc            |
| Delivery<br>time  | Within 35 days after the sample and order confirmed                                           |
| Payment<br>term   | 30% deposit by T/T in advance and the balance against the copy of B/L                         |
| Shipment          | By sea,by air,by Express and your shipping agent is acceptable                                |
| Usage<br>Occasion | Home decor, Wedding Decoration, Wedding Favors, Decoration enhancement,                       |