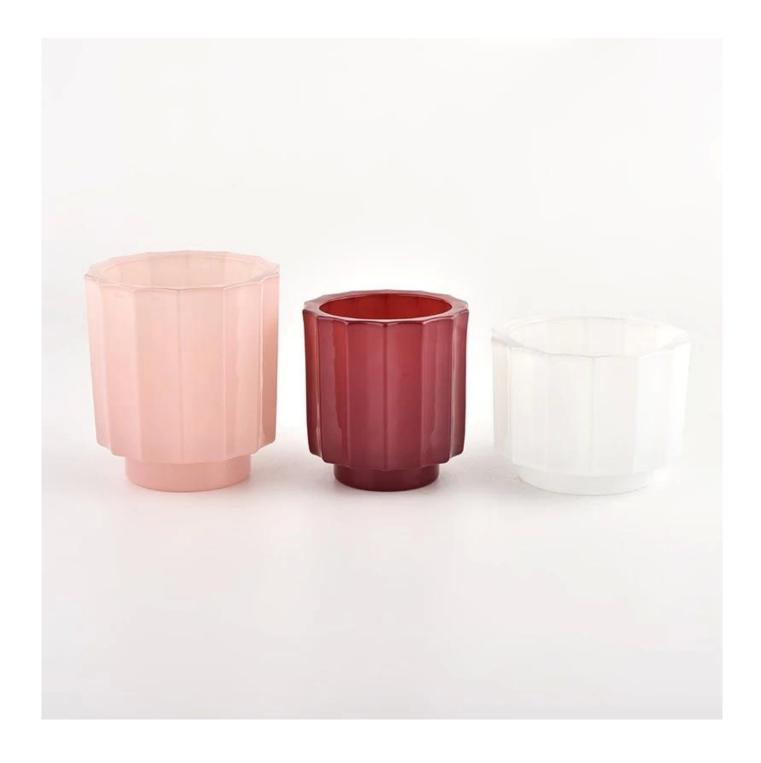

# **8oz Glass Candle Holders Wholesale Ribbed Glass Candle Jars For Sale**

- Upmost dedication to design, never compression on quality
- <u>Sunny Glassware</u> strictly protect the customers' designs, all the newly designed items from us haven't been copied in three years.
- Product quality is the major focus in <u>Sunny Glassware</u>. <u>Sunny Glassware</u> once demolished 80,000 pcs of glass vessel with barely visible blemish.

# product description

| product<br>name   | 8oz Glass Candle Holders Wholesale Ribbed Glass Candle Jars For Sale                          |
|-------------------|-----------------------------------------------------------------------------------------------|
| Sample<br>time    | 1. 5 days if there is glass shape and size 2. 15 days, if you need new shapes and sizes glass |
| Measure           | Item No.:SGCX21122427 Top dia:91mm Bottom dia 61mm Height 100mm Weight 482g Capacity:315ML    |
| Packing           | Normal packing,Individual gift box, PVC box, window box, color box, white box, etc            |
| Delivery<br>time  | Within 35 days after the sample and order confirmed                                           |
| Payment<br>term   | 30% deposit by T/T in advance and the balance against the copy of B/L                         |
| Shipment          | By sea,by air,by Express and your shipping agent is acceptable                                |
| Usage<br>Occasion | Home decor, Wedding Decoration, Wedding Favors, Decoration enhancement,                       |