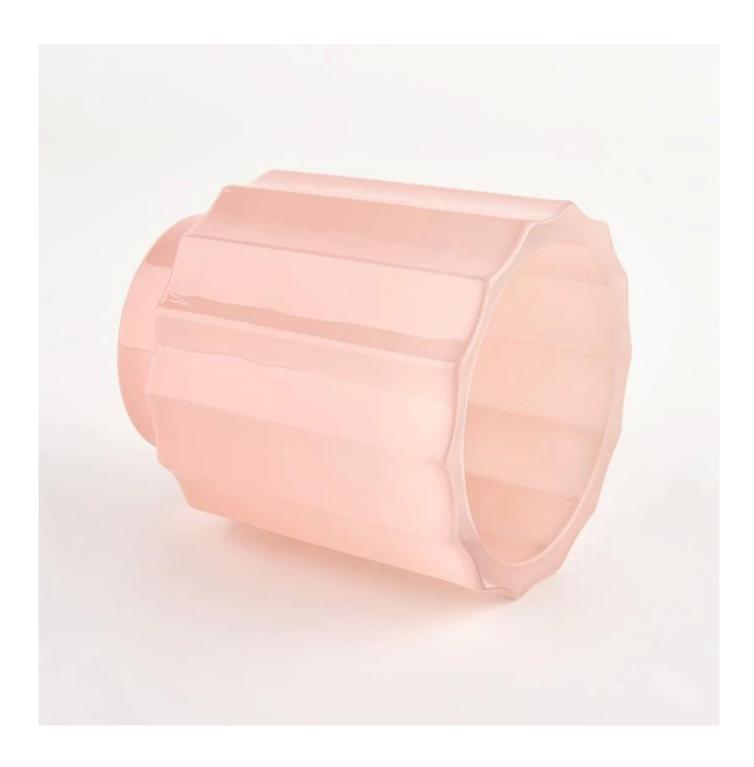

# **8oz Glass Candle Holders Wholesale Ribbed Glass Candle Jars For Sale**

- Upmost dedication to design, never compression on quality
- <u>Sunny Glassware</u> strictly protect the customers' designs, all the newly designed items from us haven't been copied in three years.
- Product quality is the major focus in <u>Sunny Glassware</u>. <u>Sunny Glassware</u> once demolished 80,000 pcs of glass vessel with barely visible blemish.

# product description

| product<br>name   | 8oz Glass Candle Holders Wholesale Ribbed Glass Candle Jars For Sale                          |
|-------------------|-----------------------------------------------------------------------------------------------|
| Sample<br>time    | 1. 5 days if there is glass shape and size 2. 15 days, if you need new shapes and sizes glass |
| Measure           | Item No.:SGCX21122427 Top dia:91mm Bottom dia 61mm Height 100mm Weight 482g Capacity:315ML    |
| Packing           | Normal packing,Individual gift box, PVC box, window box, color box, white box, etc            |
| Delivery<br>time  | Within 35 days after the sample and order confirmed                                           |
| Payment<br>term   | 30% deposit by T/T in advance and the balance against the copy of B/L                         |
| Shipment          | By sea,by air,by Express and your shipping agent is acceptable                                |
| Usage<br>Occasion | Home decor, Wedding Decoration, Wedding Favors, Decoration enhancement,                       |