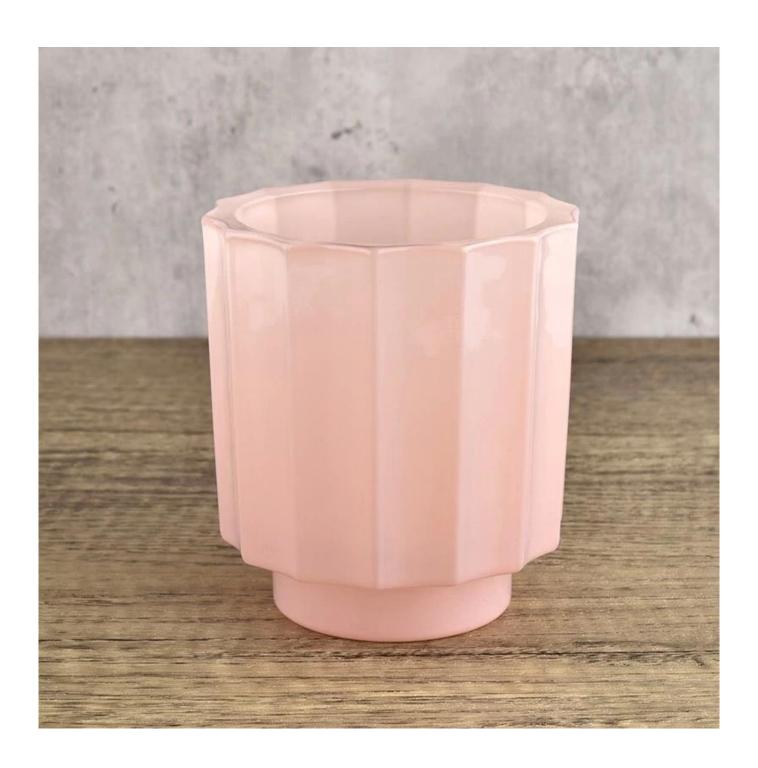

# product description

| product<br>name   | 8oz Glass Candle Holders Wholesale Ribbed Glass Candle Jars For Sale                          |
|-------------------|-----------------------------------------------------------------------------------------------|
| Sample<br>time    | 1. 5 days if there is glass shape and size 2. 15 days, if you need new shapes and sizes glass |
| Measure           | Item No.:SGCX21122427 Top dia:91mm Bottom dia 61mm Height 100mm Weight 482g Capacity:315ML    |
| Packing           | Normal packing,Individual gift box, PVC box, window box, color box, white box, etc            |
| Delivery<br>time  | Within 35 days after the sample and order confirmed                                           |
| Payment<br>term   | 30% deposit by T/T in advance and the balance against the copy of B/L                         |
| Shipment          | By sea,by air,by Express and your shipping agent is acceptable                                |
| Usage<br>Occasion | Home decor, Wedding Decoration, Wedding Favors, Decoration enhancement,                       |