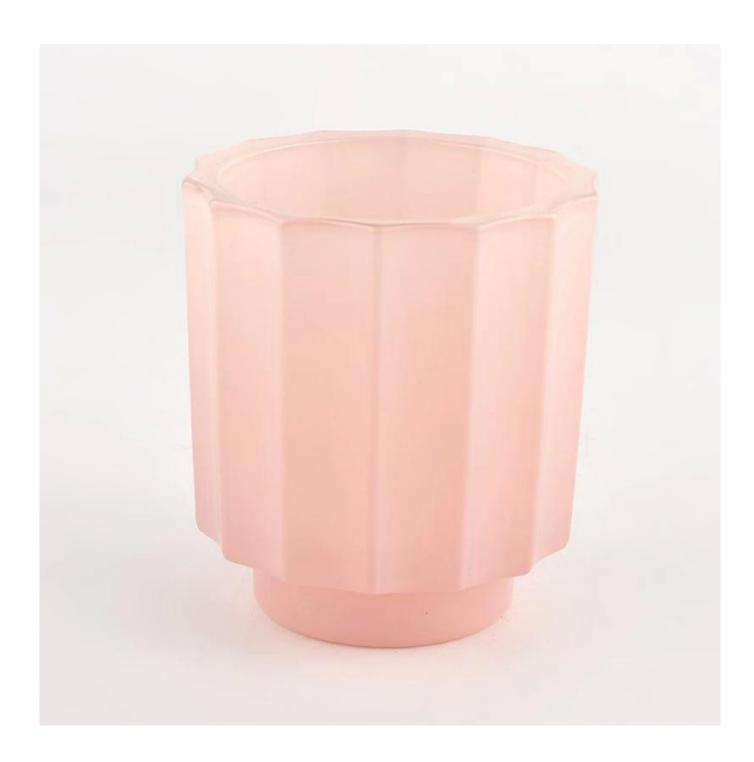

# product description

| product<br>name   | 8oz Glass Candle Holders Wholesale Ribbed Glass Candle Jars For Sale                          |
|-------------------|-----------------------------------------------------------------------------------------------|
| Sample<br>time    | 1. 5 days if there is glass shape and size 2. 15 days, if you need new shapes and sizes glass |
| Measure           | Item No.:SGCX21122427 Top dia:91mm Bottom dia 61mm Height 100mm Weight 482g Capacity:315ML    |
| Packing           | Normal packing,Individual gift box, PVC box, window box, color box, white box, etc            |
| Delivery<br>time  | Within 35 days after the sample and order confirmed                                           |
| Payment<br>term   | 30% deposit by T/T in advance and the balance against the copy of B/L                         |
| Shipment          | By sea,by air,by Express and your shipping agent is acceptable                                |
| Usage<br>Occasion | Home decor, Wedding Decoration, Wedding Favors, Decoration enhancement,                       |