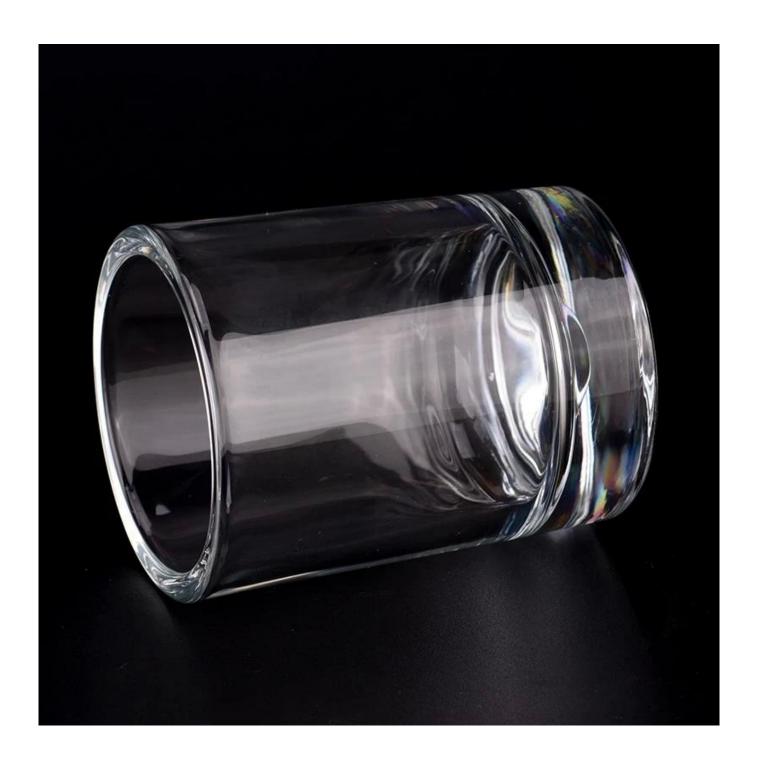

With a gorgeous, crystal clear glass composition, Beautiful craftsmanship and fine glassware go hand-in-hand, and no vessel demonstrates that more eloquently than this glass candle jar. Keep your candles in a container that they deserve, and provide a pretty presentation to your customers.

This youthful and vigorous <u>glass candle jars</u> provide various choice. No matter as candle jar, or as storage jar, It can bring warmth and happiness to your life, customize pattern jars provide you more choices that matches