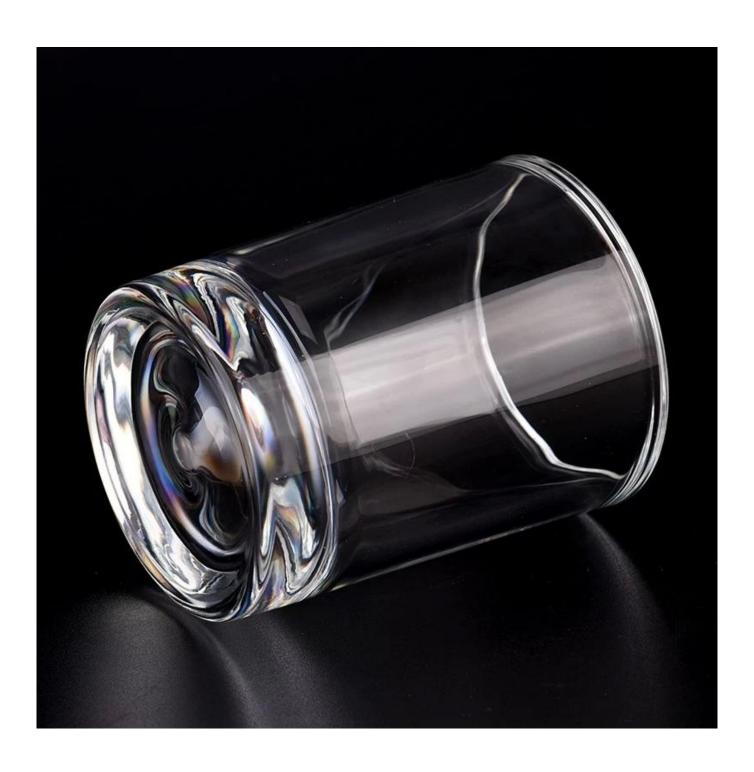

With a gorgeous, crystal clear glass composition, Beautiful craftsmanship and fine glassware go hand-in-hand, and no vessel demonstrates that more eloquently than this glass candle jar. Keep your candles in a container that they deserve, and provide a pretty presentation to your customers.

This youthful and vigorous <u>glass candle jars</u> provide various choice. No matter as candle jar, or as storage jar, It can bring warmth and happiness to your life, customize pattern jars provide you more choices that matches