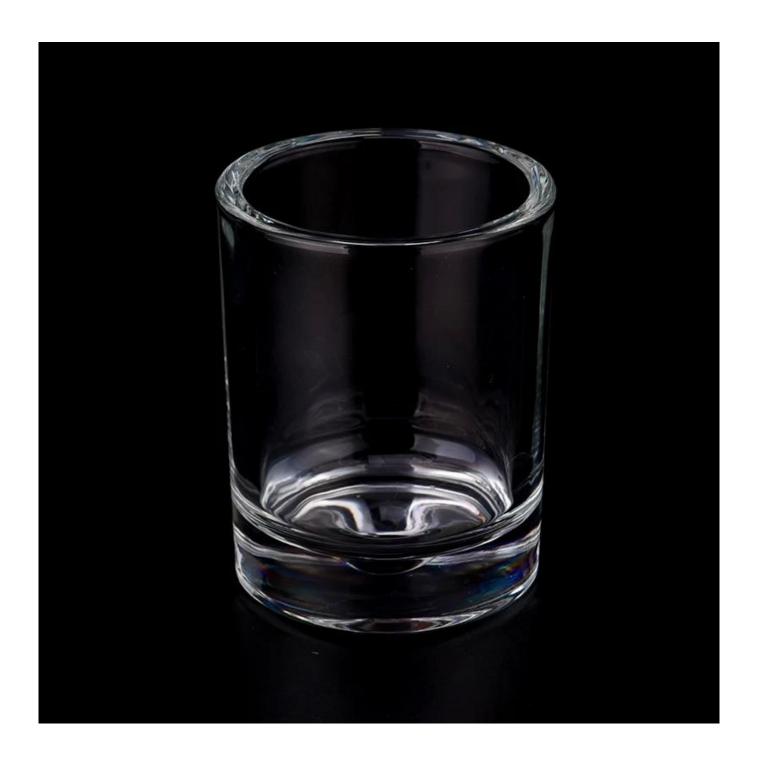

With a gorgeous, crystal clear glass composition, Beautiful craftsmanship and fine glassware go hand-in-hand, and no vessel demonstrates that more eloquently than this glass candle jar. Keep your candles in a container that they deserve, and provide a pretty presentation to your customers.

This youthful and vigorous <u>glass candle jars</u> provide various choice. No matter as candle jar, or as storage jar, It can bring warmth and happiness to your life, customize pattern jars provide you more choices that matches

with your home decoration. You can work out more patterns for you candle brand!

This classic 10 ounce glass tumbler is a fantastic choice for high end scented poured candles. Set up as an aromatherapy cup for the home or wedding party or as a vase for the wedding centerpiece.