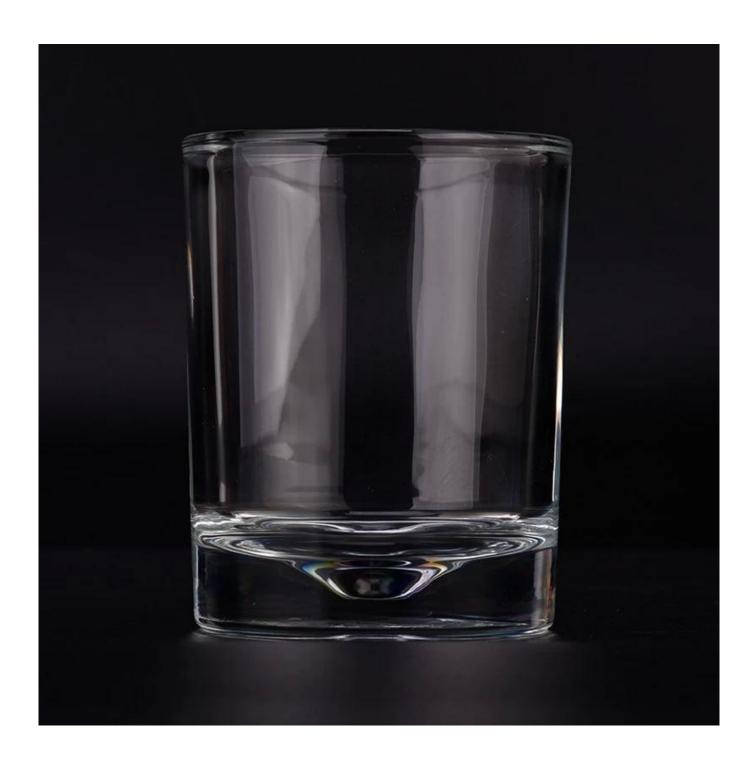

With a gorgeous, crystal clear glass composition, Beautiful craftsmanship and fine glassware go hand-in-hand, and no vessel demonstrates that more eloquently than this glass candle jar. Keep your candles in a container that they deserve, and provide a pretty presentation to your customers.

This youthful and vigorous <u>glass candle jars</u> provide various choice. No matter as candle jar, or as storage jar, It can bring warmth and happiness to your life, customize pattern jars provide you more choices that matches