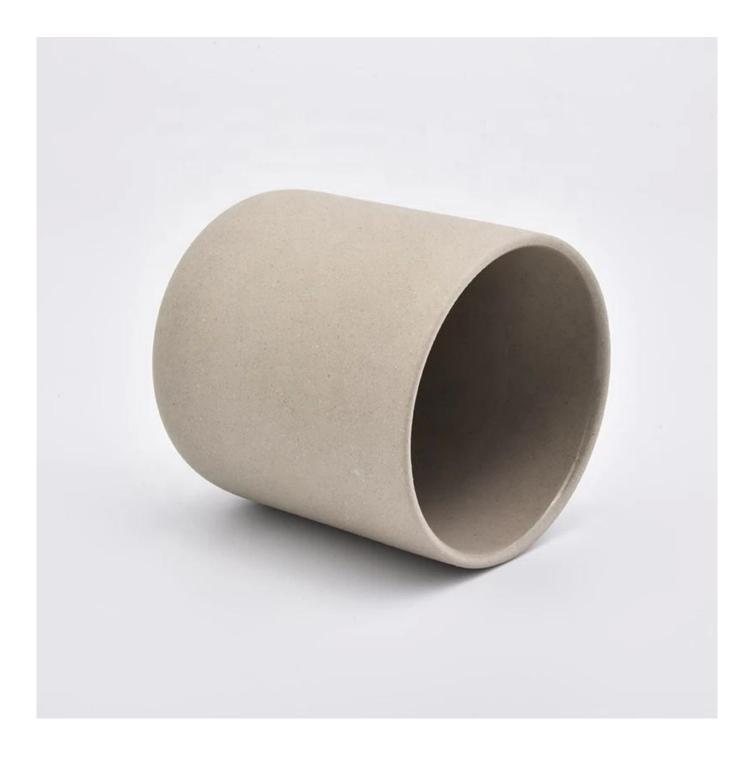

# 8oz Frosted empty ceramic candle jar candle making supplies

### **Main Products**