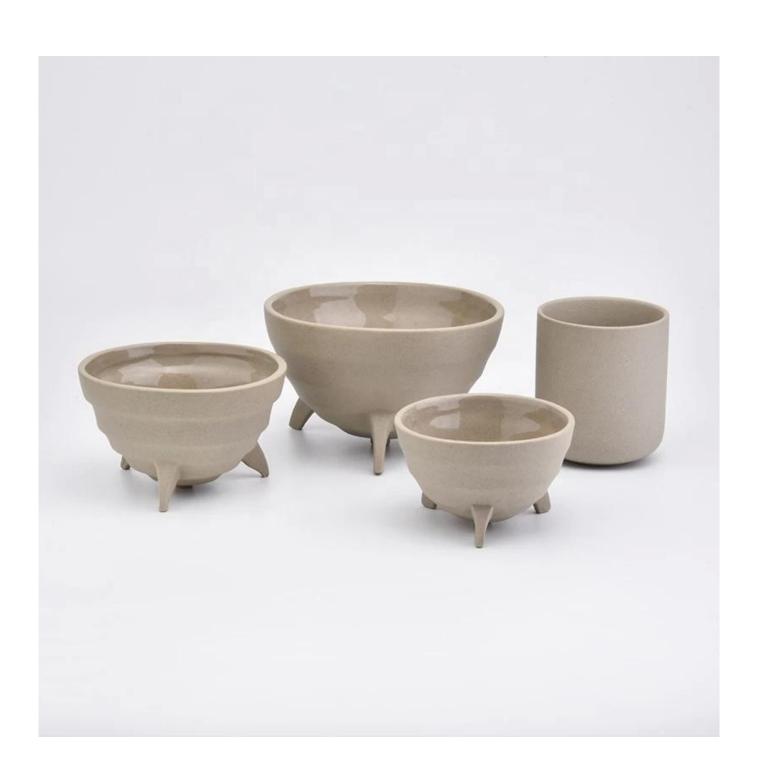

# 8oz Frosted empty ceramic candle jar candle making supplies

### **Main Products**