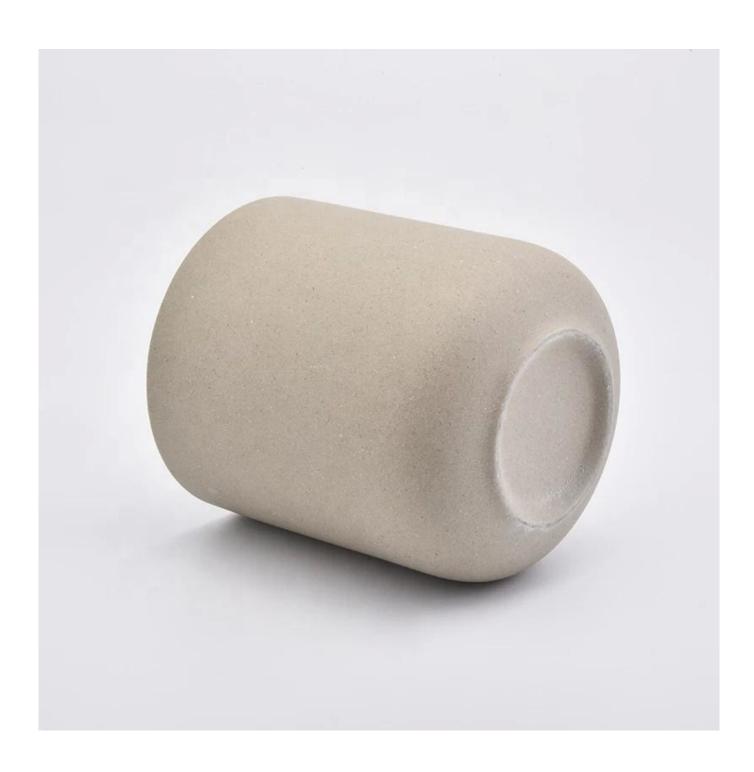

# 8oz Frosted empty ceramic candle jar candle making supplies

### **Main Products**