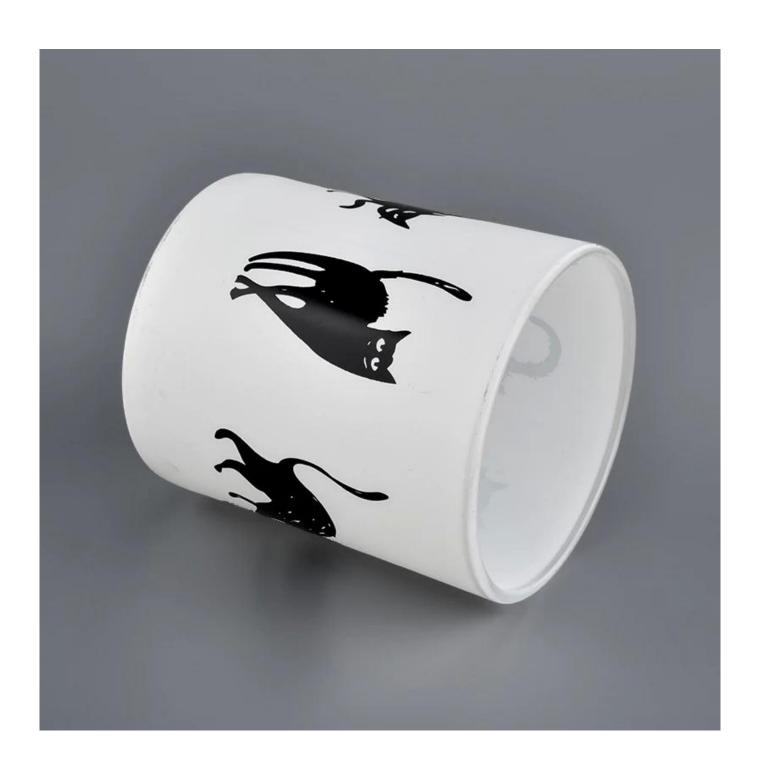

## 8oz 300ml Matte White Glass Candle Jar Wholesale

## **Product Description**

| Item No.          | SGJD20051327                                                                                                                                        |
|-------------------|-----------------------------------------------------------------------------------------------------------------------------------------------------|
| Product Dimension | Top dia: 80mm Bottom dia: 75mm Height: 90mm Weight: 285g Capacity: 285ml  Custom design are welcome,2oz,4oz,6oz,8oz,10oz,12oz and etc are availible |
| Decoration        | Spray color,printing,silk-screen,frosted,electroplating,laser and etc                                                                               |