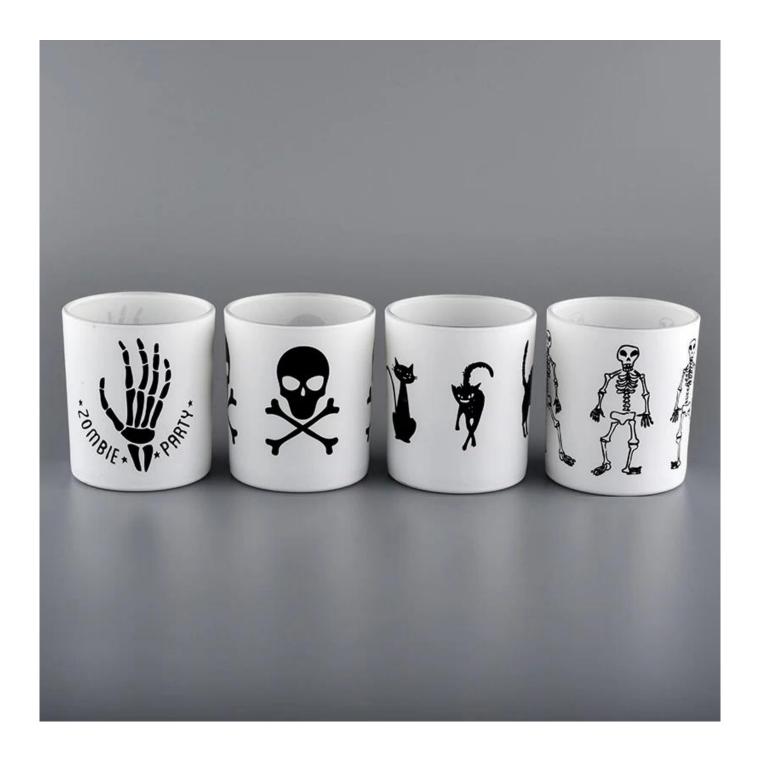

## 8oz 300ml Matte White Glass Candle Jar Wholesale

## **Product Description**

| Item No.          | SGJD20051327                                                                                                                                        |
|-------------------|-----------------------------------------------------------------------------------------------------------------------------------------------------|
| Product Dimension | Top dia: 80mm Bottom dia: 75mm Height: 90mm Weight: 285g Capacity: 285ml  Custom design are welcome,2oz,4oz,6oz,8oz,10oz,12oz and etc are availible |
| Decoration        | Spray color,printing,silk-screen,frosted,electroplating,laser and etc                                                                               |

| Material      | 8oz 300ml Matte White Glass Candle Jar Wholesale            |
|---------------|-------------------------------------------------------------|
| Sample        | Exist sampe in stock for free<br>Sent collected by courier  |
| Sample time   | Sample in stock:5-7days<br>Custom sample:15 days            |
| Packing       | Normal safety packing,48pcs/ctn                             |
| Delivery date | 45 days after order confirmed                               |
| Payment terms | 30% pay by T/T ,the balance paid after showing the B/L copy |
| Certificate   | Annealing(Candle holder)test                                |