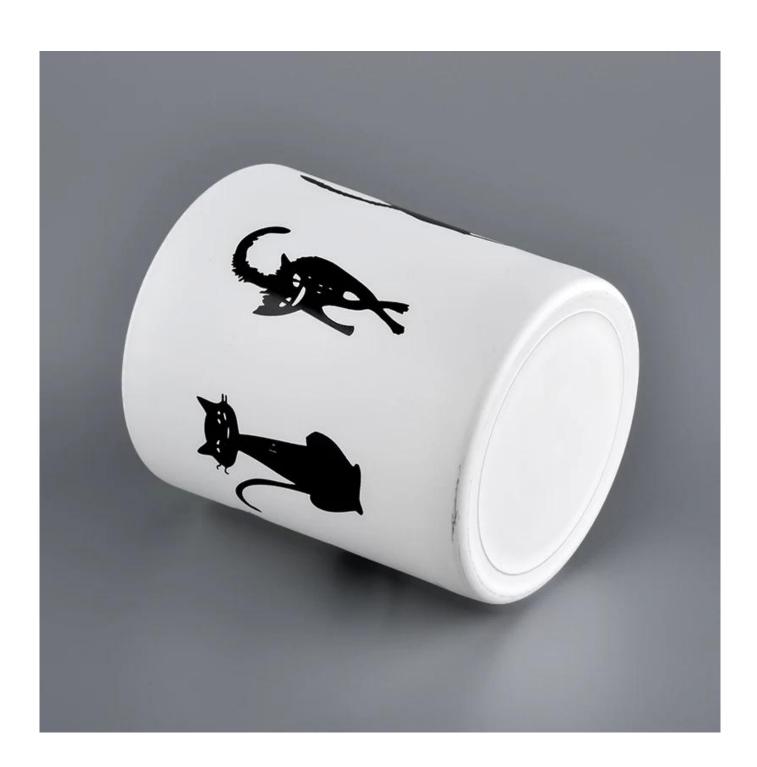

## 8oz 300ml Matte White Glass Candle Jar Wholesale

## **Product Description**

| Item No.          | SGJD20051327                                                                                                                                        |
|-------------------|-----------------------------------------------------------------------------------------------------------------------------------------------------|
| Product Dimension | Top dia: 80mm Bottom dia: 75mm Height: 90mm Weight: 285g Capacity: 285ml  Custom design are welcome,2oz,4oz,6oz,8oz,10oz,12oz and etc are availible |
| Decoration        | Spray color,printing,silk-screen,frosted,electroplating,laser and etc                                                                               |