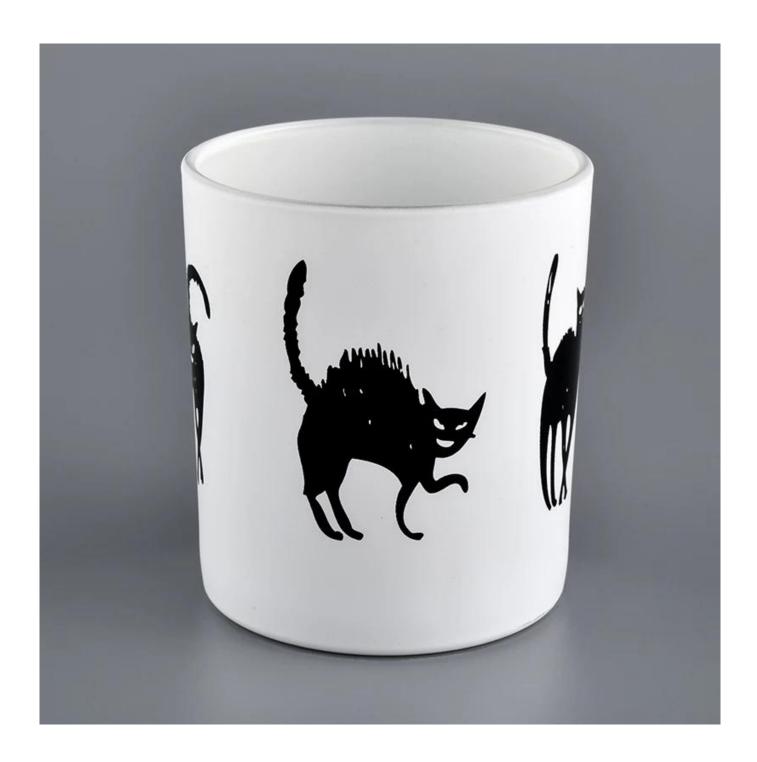

## 8oz 300ml Matte White Glass Candle Jar Wholesale

## **Product Description**

| Item No.          | SGJD20051327                                                                                                                                        |
|-------------------|-----------------------------------------------------------------------------------------------------------------------------------------------------|
| Product Dimension | Top dia: 80mm Bottom dia: 75mm Height: 90mm Weight: 285g Capacity: 285ml  Custom design are welcome,2oz,4oz,6oz,8oz,10oz,12oz and etc are availible |
| Decoration        | Spray color,printing,silk-screen,frosted,electroplating,laser and etc                                                                               |