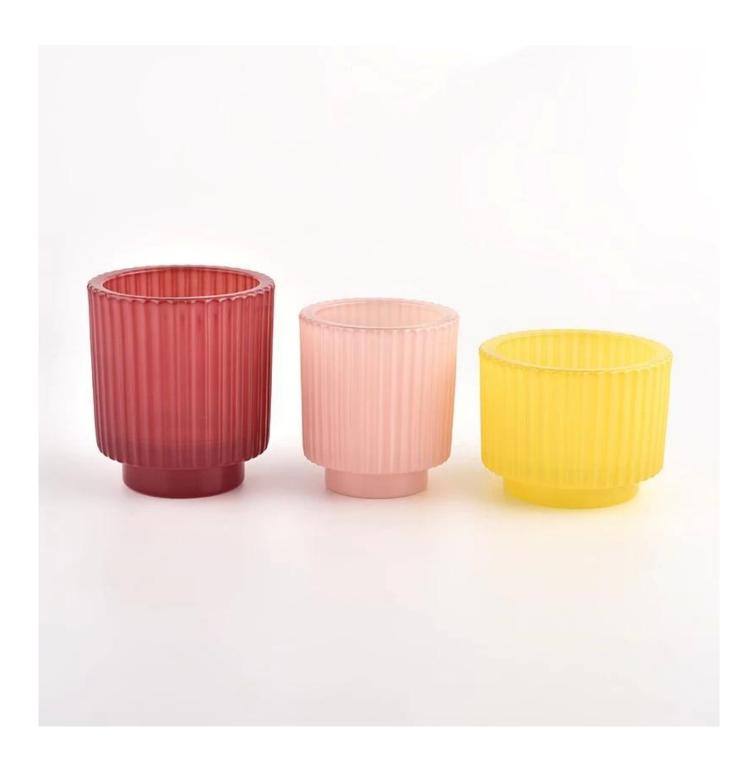

### 8oz 10oz yellow stripe glass candle container wholesale

### **Product Description**

| product name | 8oz yellow stripe glass candle container wholesale                                                                   |
|--------------|----------------------------------------------------------------------------------------------------------------------|
| Sample time  | <ol> <li>5 days if there is glass shape and size</li> <li>15 days, if you need new shapes and sizes glass</li> </ol> |