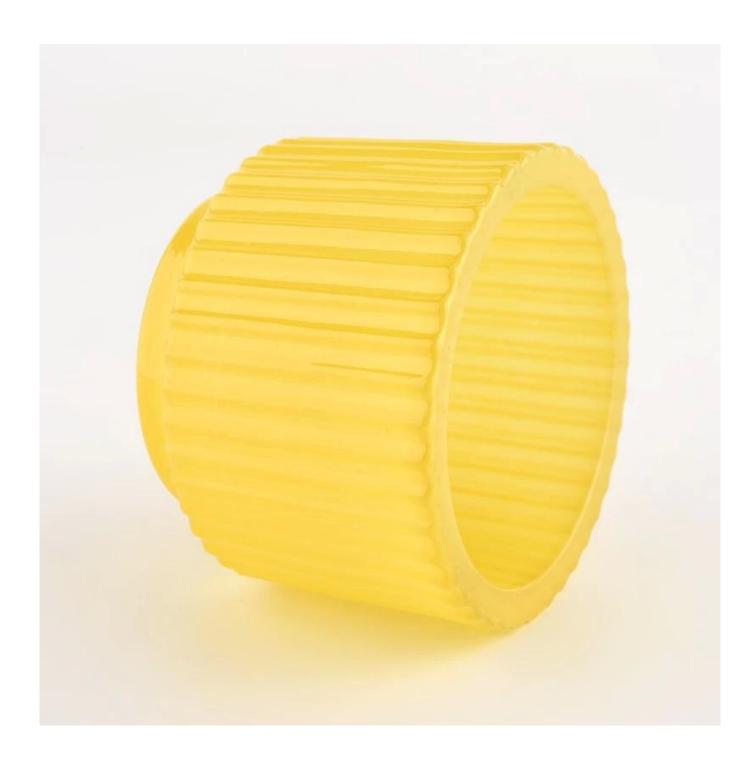

### 8oz 10oz yellow stripe glass candle container wholesale

### **Product Description**

| product name | 8oz yellow stripe glass candle container wholesale                                                                   |
|--------------|----------------------------------------------------------------------------------------------------------------------|
| Sample time  | <ol> <li>5 days if there is glass shape and size</li> <li>15 days, if you need new shapes and sizes glass</li> </ol> |