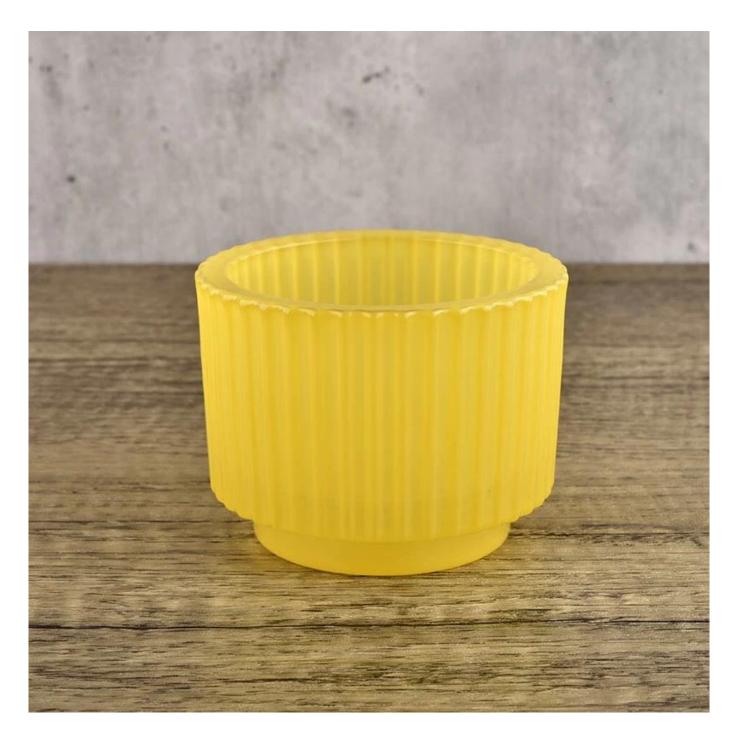

### 8oz 10oz yellow stripe glass candle container wholesale

### **Product Description**

| product name | 8oz yellow stripe glass candle container wholesale                                                                   |
|--------------|----------------------------------------------------------------------------------------------------------------------|
| Sample time  | <ol> <li>5 days if there is glass shape and size</li> <li>15 days, if you need new shapes and sizes glass</li> </ol> |

| Measure           | Item Number:SGCX21122428 Top dia:89mm Bottom dia[64mm Height[72mm Weight[375g Capacity:227ML MOQ: 5000pcs |
|-------------------|-----------------------------------------------------------------------------------------------------------|
| Packing           | Normal packing,Individual gift box, PVC box, window box, color box, white box, etc                        |
| Delivery time     | Within 35 days after the sample and order confirmed                                                       |
| Payment term      | 30% deposit by T/T in advance and the balance against the copy of B/L                                     |
| Shipment          | By sea,by air,by Express and your shipping agent is acceptable                                            |
| Usage<br>Occasion | Home decor,Wedding Decoration,Wedding Favors,Decoration enhancement,                                      |