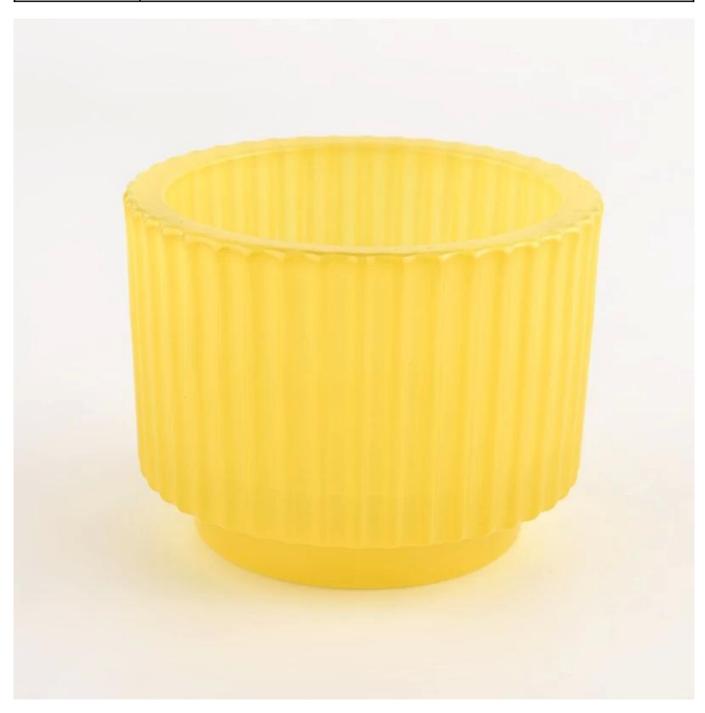

### 8oz 10oz yellow stripe glass candle container wholesale

### **Product Description**

| product name | 8oz yellow stripe glass candle container wholesale                                                                   |
|--------------|----------------------------------------------------------------------------------------------------------------------|
| Sample time  | <ol> <li>5 days if there is glass shape and size</li> <li>15 days, if you need new shapes and sizes glass</li> </ol> |