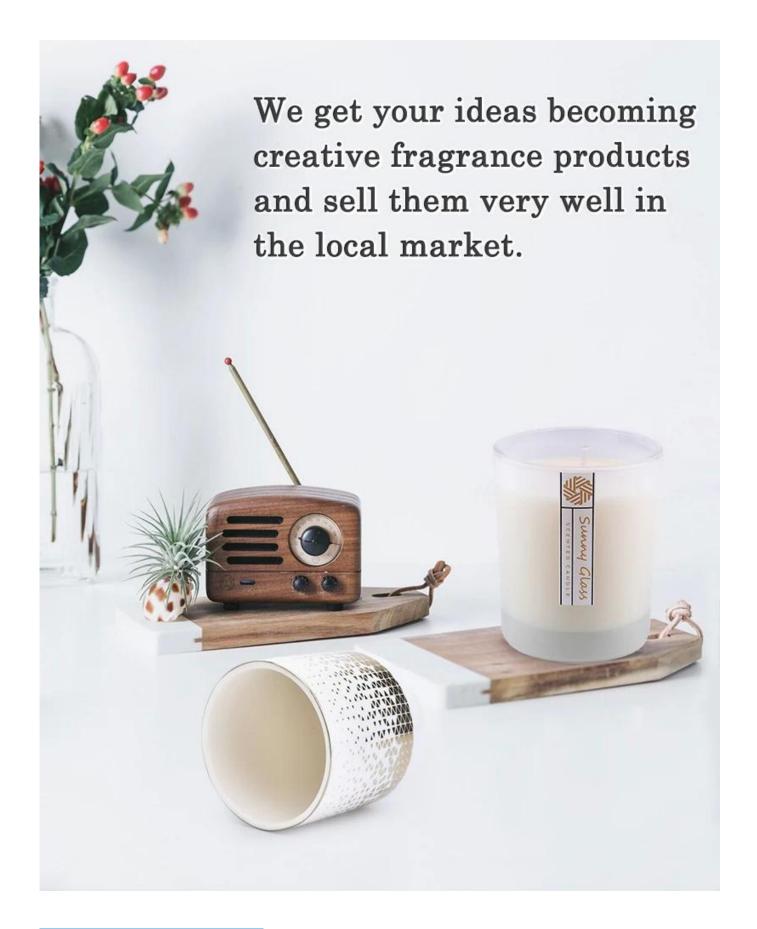

### 8oz 10oz yellow stripe glass candle container wholesale

## Why Choose **Sunny Glassware**

Upmost dedication to design, never compression on quality

 $\underline{Sunny\ Glassware}\ strictly\ protect\ the\ customers'\ designs,\ all\ the\ newly\ designed\ items\ from\ us\ haven't\ been\ copied\ in\ three\ years.$ 

Product quality is the major focus in <u>Sunny Glassware</u>. <u>Sunny Glassware</u> once demolished 80,000 pcs of glass vessel with barely visible blemish.



### **Product Description**

| product name | 8oz yellow stripe glass candle container wholesale                                                                   |
|--------------|----------------------------------------------------------------------------------------------------------------------|
| Sample time  | <ol> <li>5 days if there is glass shape and size</li> <li>15 days, if you need new shapes and sizes glass</li> </ol> |

| Measure           | Item Number:SGCX21122428 Top dia:89mm Bottom dia[64mm Height[72mm Weight[375g Capacity:227ML MOQ: 5000pcs |
|-------------------|-----------------------------------------------------------------------------------------------------------|
| Packing           | Normal packing,Individual gift box, PVC box, window box, color box, white box,