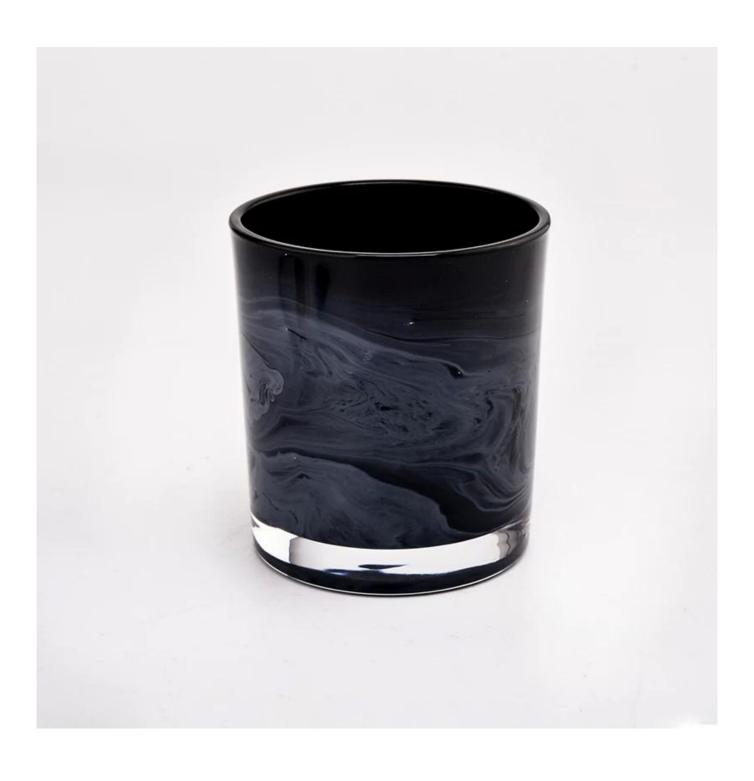

# 8oz 10oz popular glass candle jar empty candle vessel supplier

### **Product Description**

| product name | 8oz 10oz popular glass candle jar empty candle vessel supplier                                                       |
|--------------|----------------------------------------------------------------------------------------------------------------------|
| Sample time  | <ol> <li>5 days if there is glass shape and size</li> <li>15 days, if you need new shapes and sizes glass</li> </ol> |

| Measure           | Item No.:SGZT22070620 Top dia: 80mm Bottom dia: 74mm Height: 90mm Weight: 290g Capacity: 300ml |
|-------------------|------------------------------------------------------------------------------------------------|
| Packing           | Normal packing,Individual gift box, PVC box, window box, color box, white box, etc             |
| Delivery time     | Within 35 days after the sample and order confirmed                                            |
| Payment term      | 30% deposit by T/T in advance and the balance against the copy of B/L                          |
| Shipment          | By sea,by air,by Express and your shipping agent is acceptable                                 |
| Usage<br>Occasion | Home decor,Wedding Decoration,Wedding Favors,Decoration enhancement,                           |