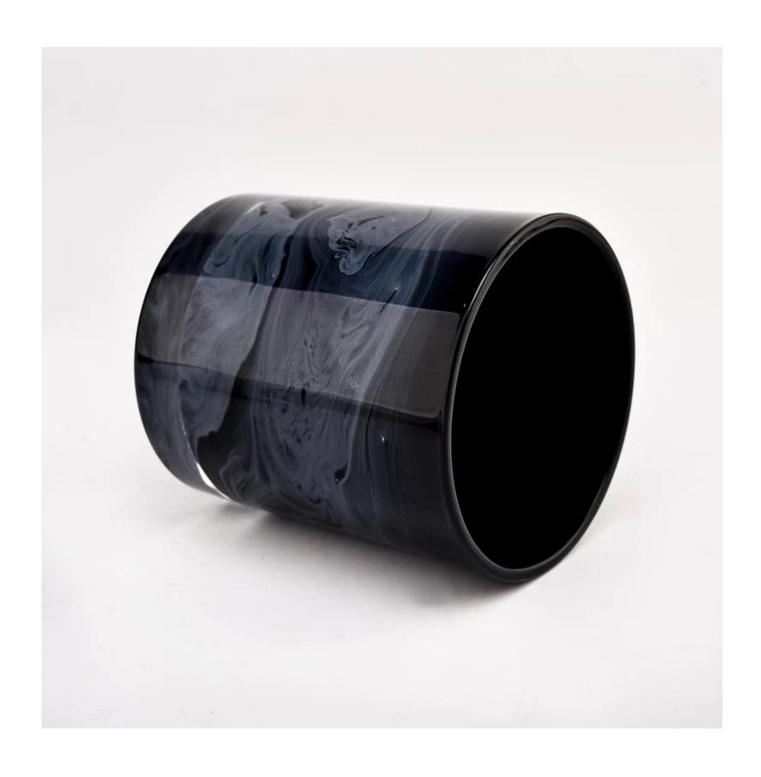

# 8oz 10oz popular glass candle jar empty candle vessel supplier

### **Product Description**

| product name | 8oz 10oz popular glass candle jar empty candle vessel supplier                                                       |
|--------------|----------------------------------------------------------------------------------------------------------------------|
| Sample time  | <ol> <li>5 days if there is glass shape and size</li> <li>15 days, if you need new shapes and sizes glass</li> </ol> |

| Measure           | Item No.:SGZT22070620 Top dia: 80mm Bottom dia: 74mm Height: 90mm Weight: 290g Capacity: 300ml |
|-------------------|------------------------------------------------------------------------------------------------|
| Packing           | Normal packing,Individual gift box, PVC box, window box, color box, white box, etc             |
| Delivery time     | Within 35 days after the sample and order confirmed                                            |
| Payment term      | 30% deposit by T/T in advance and the balance against the copy of B/L                          |
| Shipment          | By sea,by air,by Express and your shipping agent is acceptable                                 |
| Usage<br>Occasion | Home decor,Wedding Decoration,Wedding Favors,Decoration enhancement,                           |