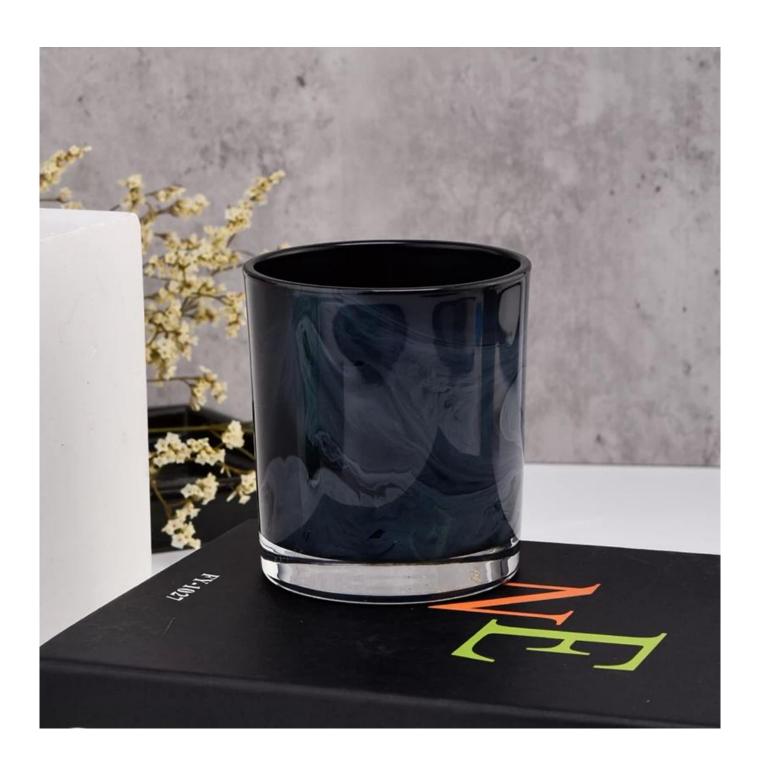

| Measure           | Item No.:SGZT22070620 Top dia: 80mm Bottom dia: 74mm Height: 90mm Weight: 290g Capacity: 300ml |
|-------------------|------------------------------------------------------------------------------------------------|
| Packing           | Normal packing,Individual gift box, PVC box, window box, color box, white box, etc             |
| Delivery time     | Within 35 days after the sample and order confirmed                                            |
| Payment term      | 30% deposit by T/T in advance and the balance against the copy of B/L                          |
| Shipment          | By sea,by air,by Express and your shipping agent is acceptable                                 |
| Usage<br>Occasion | Home decor,Wedding Decoration,Wedding Favors,Decoration enhancement,                           |