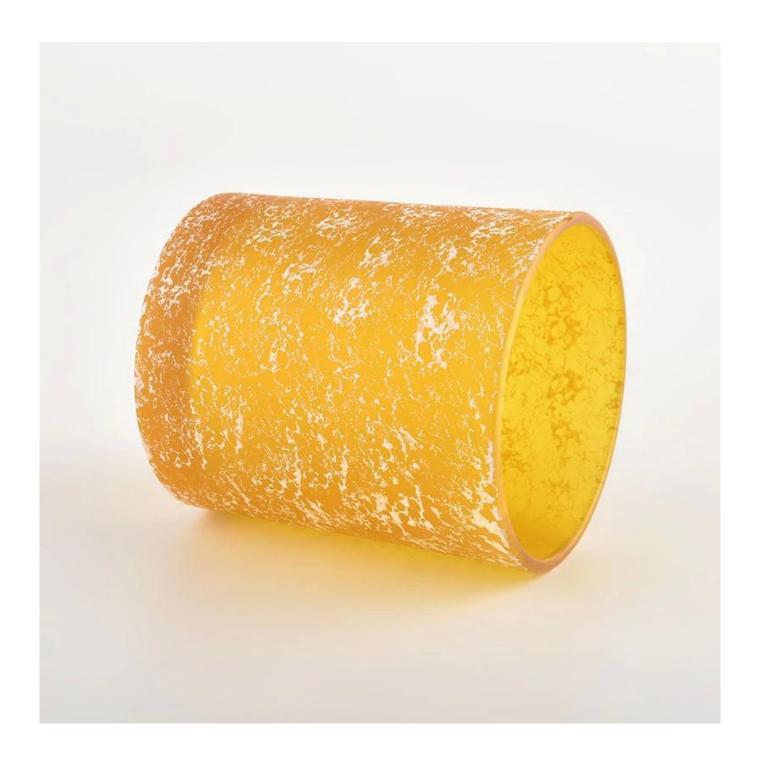

# 8oz 10oz new design glass candle jars for candle making wholesale

### **Product Description**

| product name        | 8oz 10oz new design glass candle jars for candle making wholesale                                                    |
|---------------------|----------------------------------------------------------------------------------------------------------------------|
| 1 <b>5</b> 31111110 | <ol> <li>5 days if there is glass shape and size</li> <li>15 days, if you need new shapes and sizes glass</li> </ol> |

| Measure           | Item No.:SGHL22012433C TTop dia: 80mm Bottom dia: 75mm Height: 90mm Weight: 290g Capacity: 295ml MOQ: 3000 pieces |
|-------------------|-------------------------------------------------------------------------------------------------------------------|
| Packing           | Normal packing,Individual gift box, PVC box, window box, color box, white box, etc                                |
| Delivery time     | Within 35 days after the sample and order confirmed                                                               |
| Payment term      | 30% deposit by T/T in advance and the balance against the copy of B/L                                             |
| Shipment          | By sea,by air,by Express and your shipping agent is acceptable                                                    |
| Usage<br>Occasion | Home decor,Wedding Decoration,Wedding Favors,Decoration enhancement,                                              |