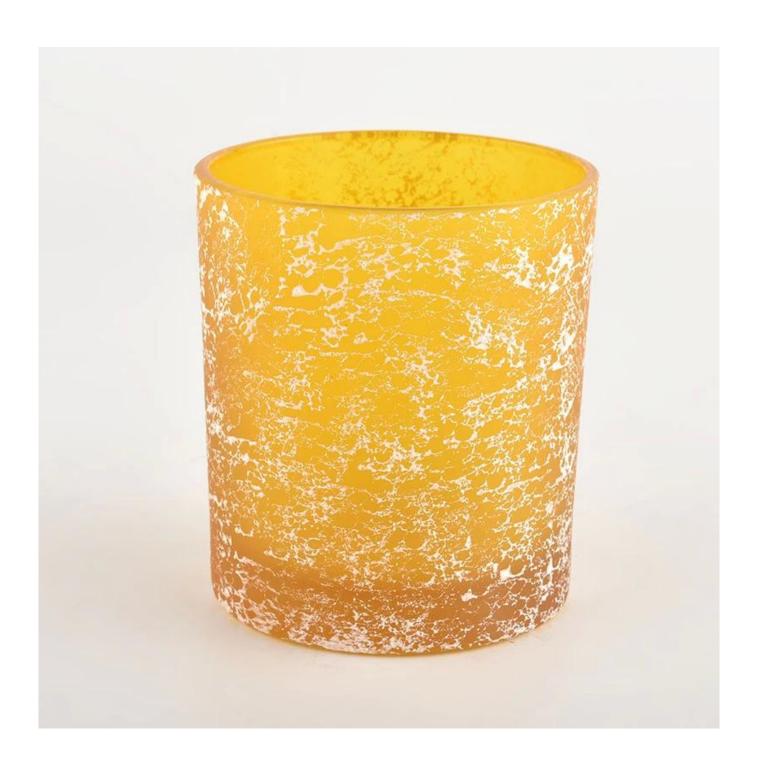

# 8oz 10oz new design glass candle jars for candle making wholesale

| Measure           | Item No.:SGHL22012433C TTop dia: 80mm Bottom dia: 75mm Height: 90mm Weight: 290g Capacity: 295ml MOQ: 3000 pieces |
|-------------------|-------------------------------------------------------------------------------------------------------------------|
| Packing           | Normal packing,Individual gift box, PVC box, window box, color box, white box, etc                                |
| Delivery time     | Within 35 days after the sample and order confirmed                                                               |
| Payment term      | 30% deposit by T/T in advance and the balance against the copy of B/L                                             |
| Shipment          | By sea,by air,by Express and your shipping agent is acceptable                                                    |
| Usage<br>Occasion | Home decor,Wedding Decoration,Wedding Favors,Decoration enhancement,                                              |