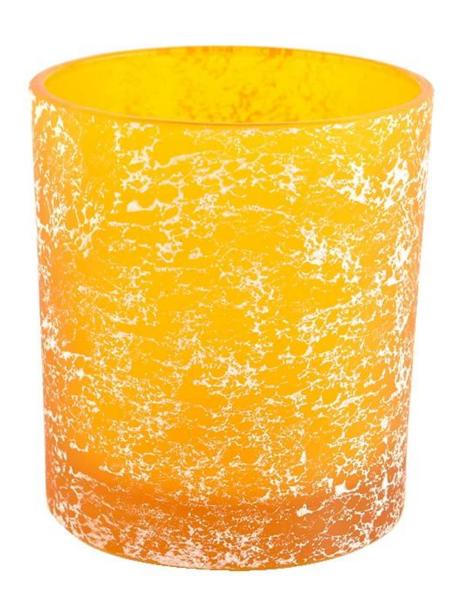

# 8oz 10oz new design glass candle jars for candle making wholesale

| Measure           | Item No.:SGHL22012433C TTop dia: 80mm Bottom dia: 75mm Height: 90mm Weight: 290g Capacity: 295ml MOQ: 3000 pieces |
|-------------------|-------------------------------------------------------------------------------------------------------------------|
| Packing           | Normal packing,Individual gift box, PVC box, window box, color box, white box, etc                                |
| Delivery time     | Within 35 days after the sample and order confirmed                                                               |
| Payment term      | 30% deposit by T/T in advance and the balance against the copy of B/L                                             |
| Shipment          | By sea,by air,by Express and your shipping agent is acceptable                                                    |
| Usage<br>Occasion | Home decor,Wedding Decoration,Wedding Favors,Decoration enhancement,                                              |