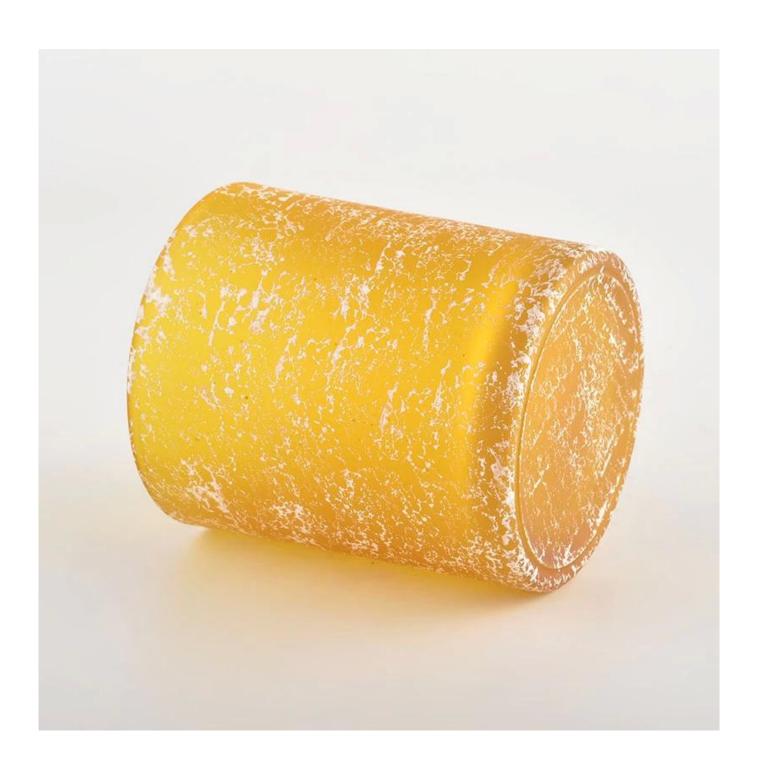

# 8oz 10oz new design glass candle jars for candle making wholesale

| Measure           | Item No.:SGHL22012433C TTop dia: 80mm Bottom dia: 75mm Height: 90mm Weight: 290g Capacity: 295ml MOQ: 3000 pieces |
|-------------------|-------------------------------------------------------------------------------------------------------------------|
| Packing           | Normal packing,Individual gift box, PVC box, window box, color box, white box, etc                                |
| Delivery time     | Within 35 days after the sample and order confirmed                                                               |
| Payment term      | 30% deposit by T/T in advance and the balance against the copy of B/L                                             |
| Shipment          | By sea,by air,by Express and your shipping agent is acceptable                                                    |
| Usage<br>Occasion | Home decor,Wedding Decoration,Wedding Favors,Decoration enhancement,                                              |