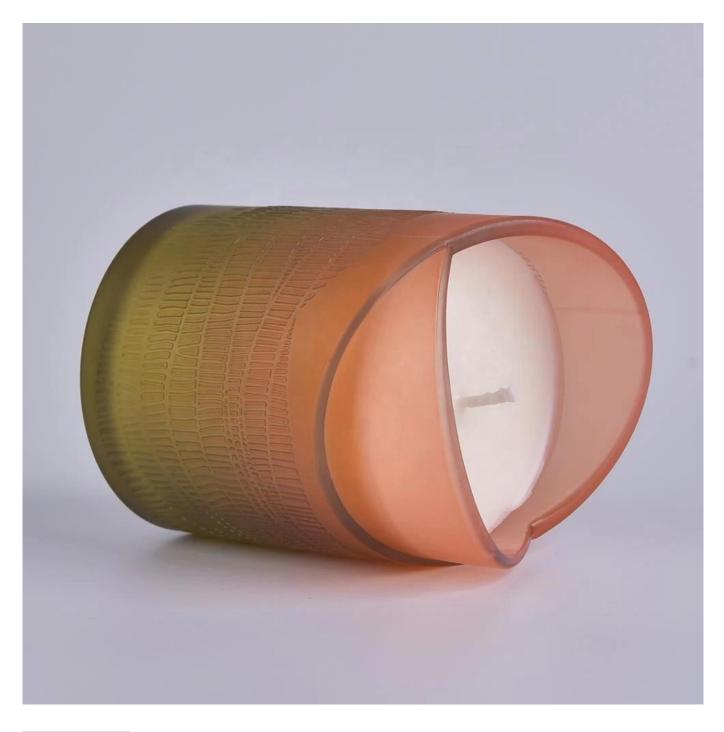

# 8oz 10oz luxury empty glass tealight candle holder

**Product Description** 

**Main Products** 