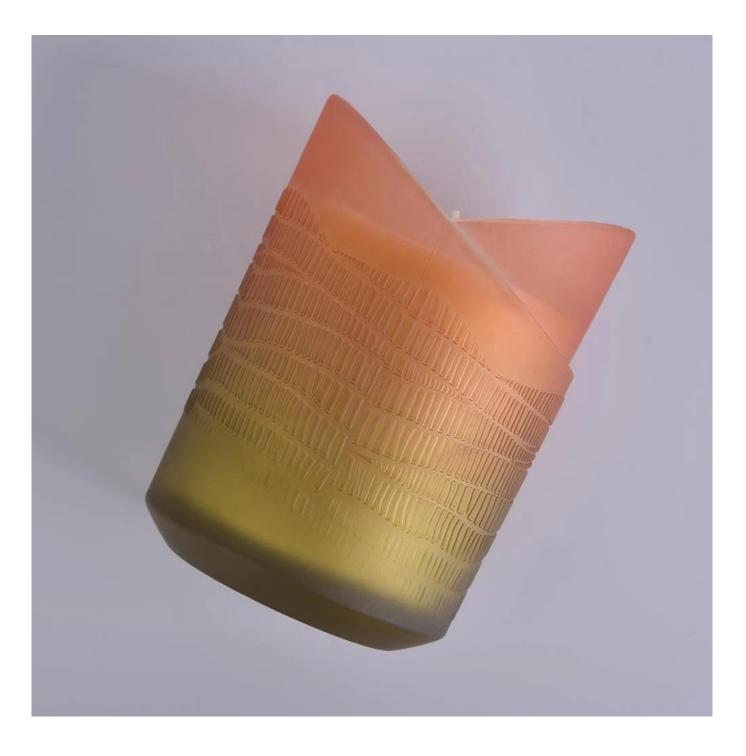

# 8oz 10oz luxury empty glass tealight candle holder

**Product Description** 

**Main Products** 