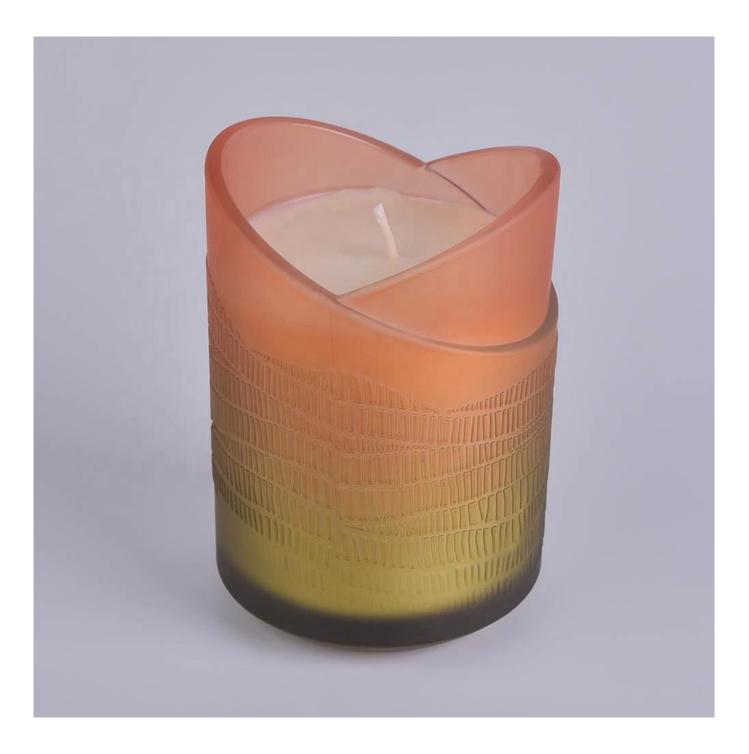

# 8oz 10oz luxury empty glass tealight candle holder

**Product Description** 

**Main Products** 