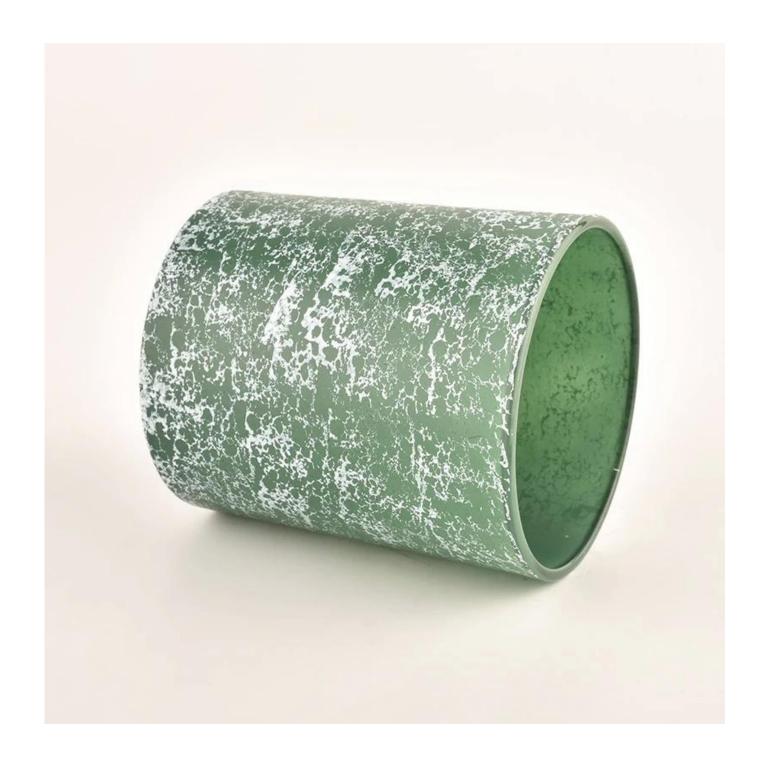

### 8oz 10oz empty candle jars for candle making wholesale

| Measure           | Item No.:SGHL22012401C<br>Top dia: 80mm<br>Bottom dia: 74mm<br>Height: 90mm<br>Weight: 290g<br>Capacity: 300ml |  |  |
|-------------------|----------------------------------------------------------------------------------------------------------------|--|--|
| Packing           | Normal packing,Individual gift box, PVC box, window box, color box, white box, etc                             |  |  |
| Delivery time     | Within 35 days after the sample and order confirmed                                                            |  |  |
| Payment term      | 30% deposit by T/T in advance and the balance against the copy of B/L                                          |  |  |
| Shipment          | By sea,by air,by Express and your shipping agent is acceptable                                                 |  |  |
| Usage<br>Occasion | Home decor,Wedding Decoration,Wedding Favors,Decoration enhancement,                                           |  |  |