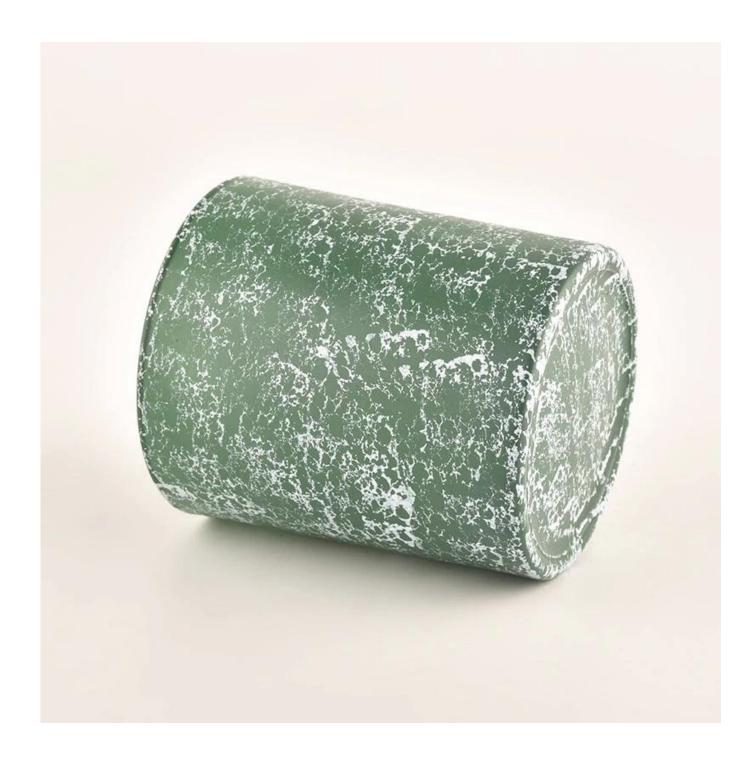

### 8oz 10oz empty candle jars for candle making wholesale

| Measure           | Item No.:SGHL22012401C<br>Top dia: 80mm<br>Bottom dia: 74mm<br>Height: 90mm<br>Weight: 290g<br>Capacity: 300ml |  |  |
|-------------------|----------------------------------------------------------------------------------------------------------------|--|--|
| Packing           | Normal packing,Individual gift box, PVC box, window box, color box, white box, etc                             |  |  |
| Delivery time     | Within 35 days after the sample and order confirmed                                                            |  |  |
| Payment term      | 30% deposit by T/T in advance and the balance against the copy of B/L                                          |  |  |
| Shipment          | By sea,by air,by Express and your shipping agent is acceptable                                                 |  |  |
| Usage<br>Occasion | Home decor,Wedding Decoration,Wedding Favors,Decoration enhancement,                                           |  |  |