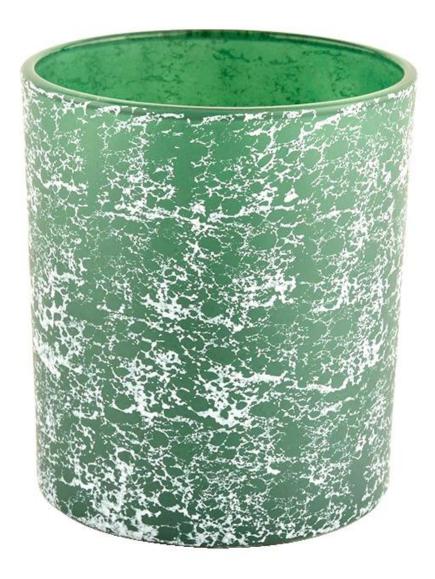

### 8oz 10oz empty candle jars for candle making wholesale

| Measure           | Item No.:SGHL22012401C<br>Top dia: 80mm<br>Bottom dia: 74mm<br>Height: 90mm<br>Weight: 290g<br>Capacity: 300ml |  |  |
|-------------------|----------------------------------------------------------------------------------------------------------------|--|--|
| Packing           | Normal packing,Individual gift box, PVC box, window box, color box, white box, etc                             |  |  |
| Delivery time     | Within 35 days after the sample and order confirmed                                                            |  |  |
| Payment term      | 30% deposit by T/T in advance and the balance against the copy of B/L                                          |  |  |
| Shipment          | By sea,by air,by Express and your shipping agent is acceptable                                                 |  |  |
| Usage<br>Occasion | Home decor,Wedding Decoration,Wedding Favors,Decoration enhancement,                                           |  |  |