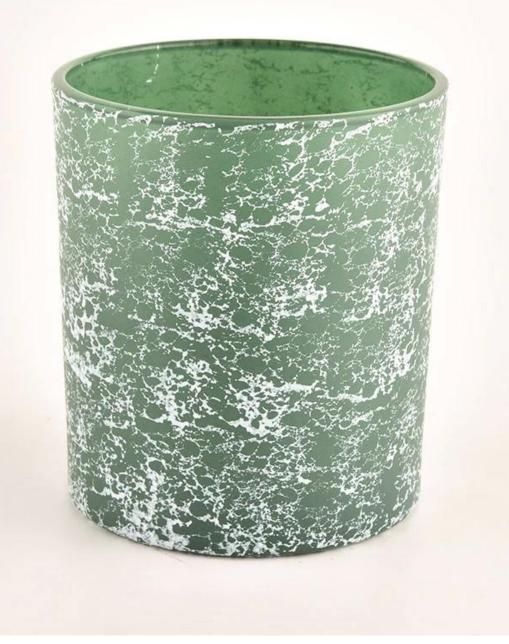

### 8oz 10oz empty candle jars for candle making wholesale

| Measure           | Item No.:SGHL22012401C<br>Top dia: 80mm<br>Bottom dia: 74mm<br>Height: 90mm<br>Weight: 290g<br>Capacity: 300ml |  |  |
|-------------------|----------------------------------------------------------------------------------------------------------------|--|--|
| Packing           | Normal packing,Individual gift box, PVC box, window box, color box, white box, etc                             |  |  |
| Delivery time     | Within 35 days after the sample and order confirmed                                                            |  |  |
| Payment term      | 30% deposit by T/T in advance and the balance against the copy of B/L                                          |  |  |
| Shipment          | By sea,by air,by Express and your shipping agent is acceptable                                                 |  |  |
| Usage<br>Occasion | Home decor,Wedding Decoration,Wedding Favors,Decoration enhancement,                                           |  |  |