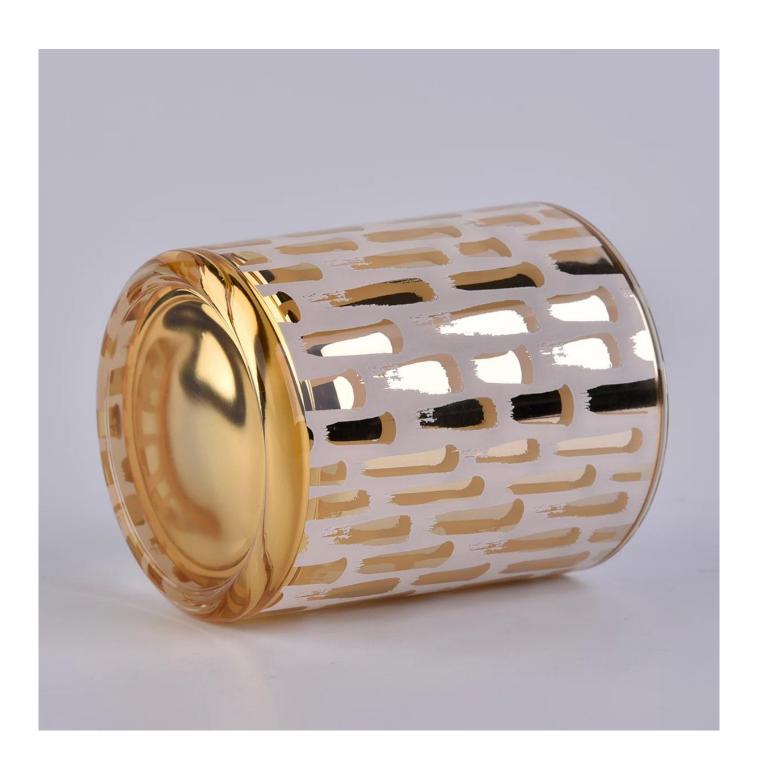

## 80z 10oz Silver and Gold electroplating Candle Glass Jar

## No second Co.in China

Our QC is more QC than our customer's QC

| Item No.          | SG-88100-S                                                                                                                                         |
|-------------------|----------------------------------------------------------------------------------------------------------------------------------------------------|
| Product Dimension | Top dia: 88mm Bottom dia:80mm Height:100mm Weight: 325g Capacity: 410ml  Custom design are welcome,2oz,4oz,6oz,8oz,10oz,12oz and etc are availible |
| Decoration        | spray color                                                                                                                                        |
| Material          | 8oz 10oz Silver and Gold electroplating Candle Glass Jar                                                                                           |
| Sample            | Exist sampe in stock for free<br>Sent collected by courier                                                                                         |
| Sample time       | Sample in stock:5-7days<br>Custom sample:15 days                                                                                                   |
| Packing           | Normal safety packing,48pcs/ctn                                                                                                                    |
| Delivery date     | 45 days after order confirmed                                                                                                                      |
| Payment terms     | 30% pay by T/T ,the balance paid after showing the B/L copy                                                                                        |
| Certificate       | Annealing(Candle holder)test                                                                                                                       |