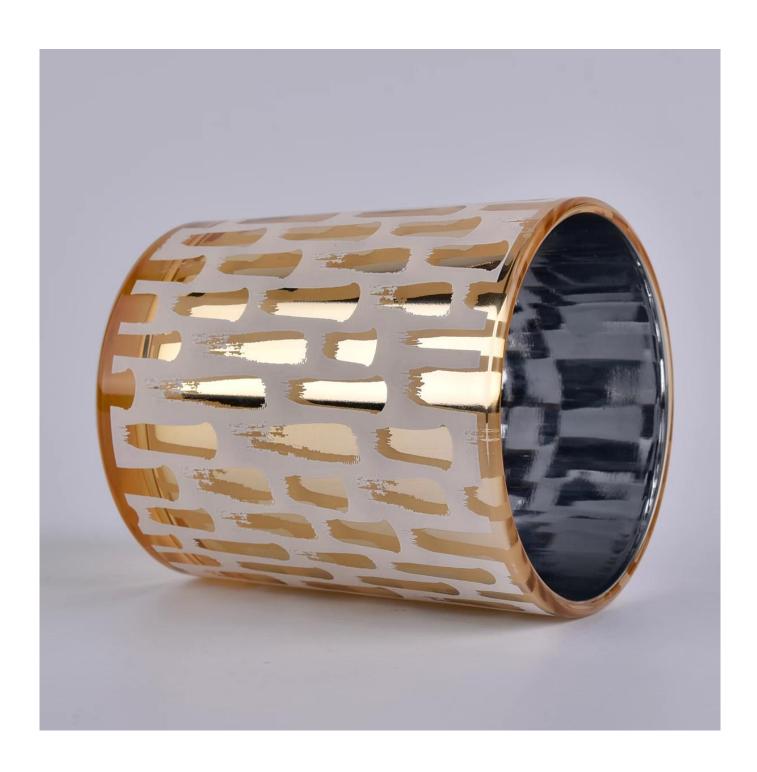

## 80z 10oz Silver and Gold electroplating Candle Glass Jar

## No second Co.in China

Our QC is more QC than our customer's QC

| Item No.          | SG-88100-S                                                                                                                                         |
|-------------------|----------------------------------------------------------------------------------------------------------------------------------------------------|
| Product Dimension | Top dia: 88mm Bottom dia:80mm Height:100mm Weight: 325g Capacity: 410ml  Custom design are welcome,2oz,4oz,6oz,8oz,10oz,12oz and etc are availible |
| Decoration        | spray color                                                                                                                                        |
| Material          | 8oz 10oz Silver and Gold electroplating Candle Glass Jar                                                                                           |
| Sample            | Exist sampe in stock for free<br>Sent collected by courier                                                                                         |
| Sample time       | Sample in stock:5-7days<br>Custom sample:15 days                                                                                                   |
| Packing           | Normal safety packing,48pcs/ctn                                                                                                                    |
| Delivery date     | 45 days after order confirmed                                                                                                                      |
| Payment terms     | 30% pay by T/T ,the balance paid after showing the B/L copy                                                                                        |
| Certificate       | Annealing(Candle holder)test                                                                                                                       |