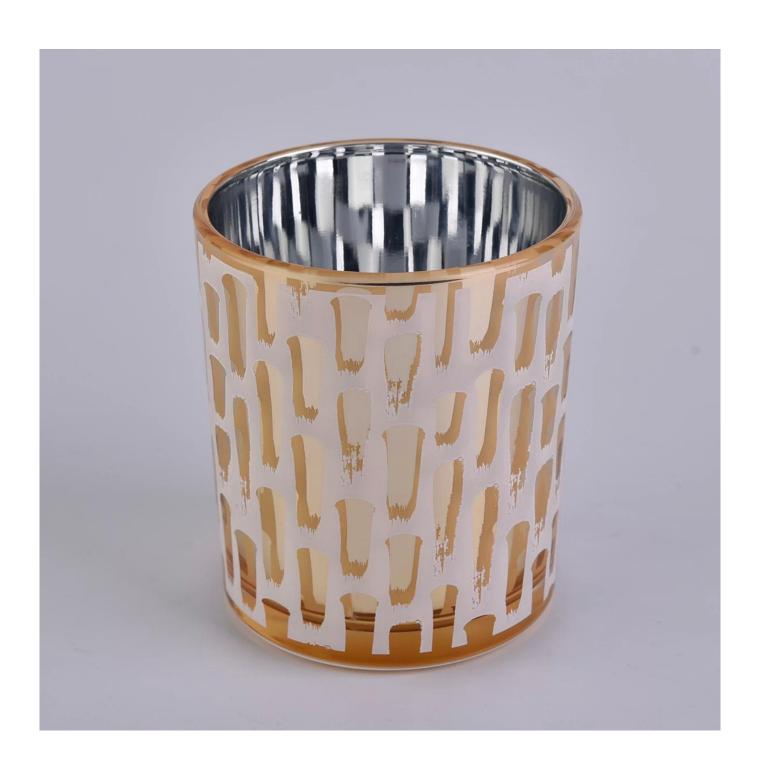

## 80z 10oz Silver and Gold electroplating Candle Glass Jar

## No second Co.in China

Our QC is more QC than our customer's QC

| Item No.          | SG-88100-S                                                                                                                                         |
|-------------------|----------------------------------------------------------------------------------------------------------------------------------------------------|
| Product Dimension | Top dia: 88mm Bottom dia:80mm Height:100mm Weight: 325g Capacity: 410ml  Custom design are welcome,2oz,4oz,6oz,8oz,10oz,12oz and etc are availible |
| Decoration        | spray color                                                                                                                                        |
| Material          | 8oz 10oz Silver and Gold electroplating Candle Glass Jar                                                                                           |
| Sample            | Exist sampe in stock for free<br>Sent collected by courier                                                                                         |
| Sample time       | Sample in stock:5-7days<br>Custom sample:15 days                                                                                                   |
| Packing           | Normal safety packing,48pcs/ctn                                                                                                                    |
| Delivery date     | 45 days after order confirmed                                                                                                                      |
| Payment terms     | 30% pay by T/T ,the balance paid after showing the B/L copy                                                                                        |
| Certificate       | Annealing(Candle holder)test                                                                                                                       |