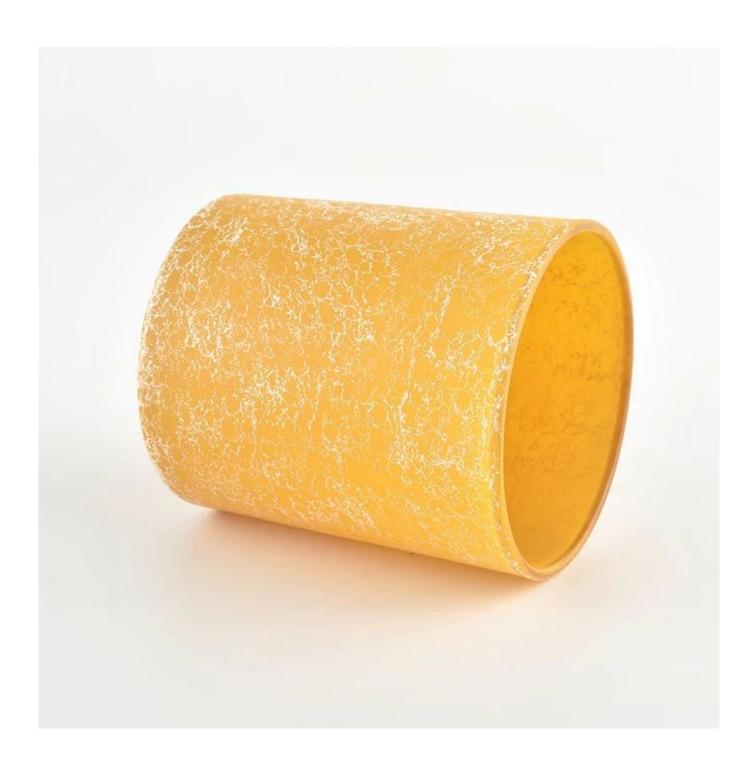

## 8oz 10oz 12oz empty glass candle jar for candle making

## **Product Description**

| product name | 8oz 10oz 12oz empty glass candle jar for candle making                                                               |
|--------------|----------------------------------------------------------------------------------------------------------------------|
| Sample time  | <ol> <li>5 days if there is glass shape and size</li> <li>15 days, if you need new shapes and sizes glass</li> </ol> |

| Measure           | Item Number:SGHL22012408C Top dia:80mm Bottom dia[]74mm Height[]90mm Weight[]290g Capacity:300ML MOQ: 5000pcs |
|-------------------|---------------------------------------------------------------------------------------------------------------|
| Packing           | Normal packing,Individual gift box, PVC box, window box, color box, white box, etc                            |
| Delivery time     | Within 35 days after the sample and order confirmed                                                           |
| Payment term      | 30% deposit by T/T in advance and the balance against the copy of B/L                                         |
| Shipment          | By sea,by air,by Express and your shipping agent is acceptable                                                |
| Usage<br>Occasion | Home decor, Wedding Decoration, Wedding Favors, Decoration enhancement,                                       |