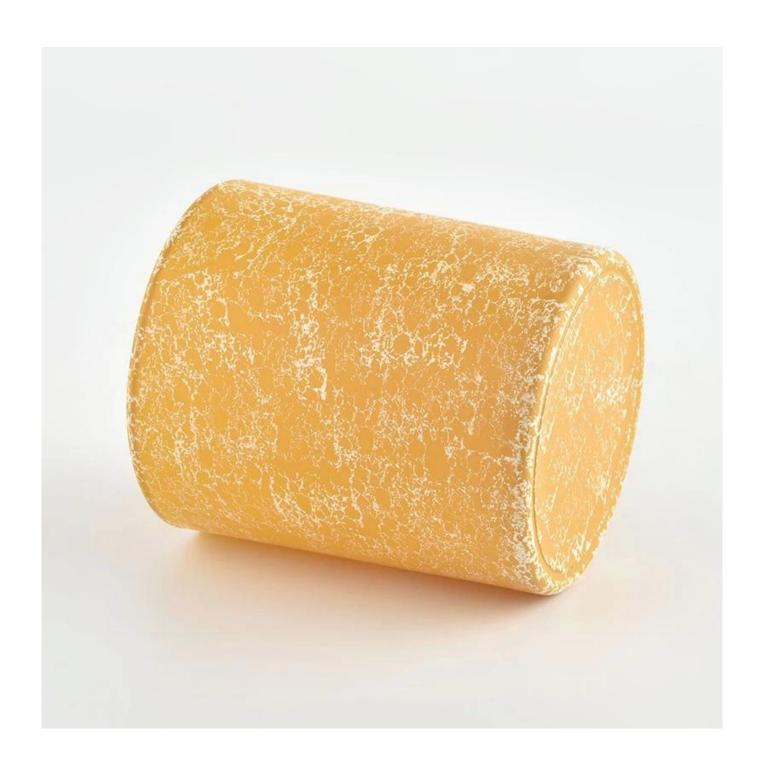

## 8oz 10oz 12oz empty glass candle jar for candle making

## **Product Description**

| product name | 8oz 10oz 12oz empty glass candle jar for candle making                                                               |
|--------------|----------------------------------------------------------------------------------------------------------------------|
| Sample time  | <ol> <li>5 days if there is glass shape and size</li> <li>15 days, if you need new shapes and sizes glass</li> </ol> |

| Measure           | Item Number:SGHL22012408C Top dia:80mm Bottom dia[]74mm Height[]90mm Weight[]290g Capacity:300ML MOQ: 5000pcs |
|-------------------|---------------------------------------------------------------------------------------------------------------|
| Packing           | Normal packing,Individual gift box, PVC box, window box, color box, white box, etc                            |
| Delivery time     | Within 35 days after the sample and order confirmed                                                           |
| Payment term      | 30% deposit by T/T in advance and the balance against the copy of B/L                                         |
| Shipment          | By sea,by air,by Express and your shipping agent is acceptable                                                |
| Usage<br>Occasion | Home decor, Wedding Decoration, Wedding Favors, Decoration enhancement,                                       |