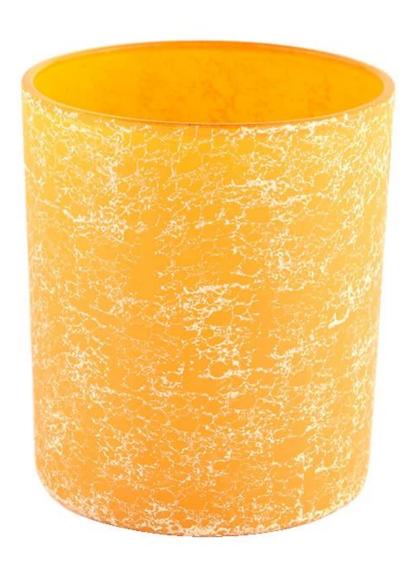

## 8oz 10oz 12oz empty glass candle jar for candle making

| Measure           | Item Number:SGHL22012408C Top dia:80mm Bottom dia[]74mm Height[]90mm Weight[]290g Capacity:300ML MOQ: 5000pcs |
|-------------------|---------------------------------------------------------------------------------------------------------------|
| Packing           | Normal packing,Individual gift box, PVC box, window box, color box, white box, etc                            |
| Delivery time     | Within 35 days after the sample and order confirmed                                                           |
| Payment term      | 30% deposit by T/T in advance and the balance against the copy of B/L                                         |
| Shipment          | By sea,by air,by Express and your shipping agent is acceptable                                                |
| Usage<br>Occasion | Home decor, Wedding Decoration, Wedding Favors, Decoration enhancement,                                       |