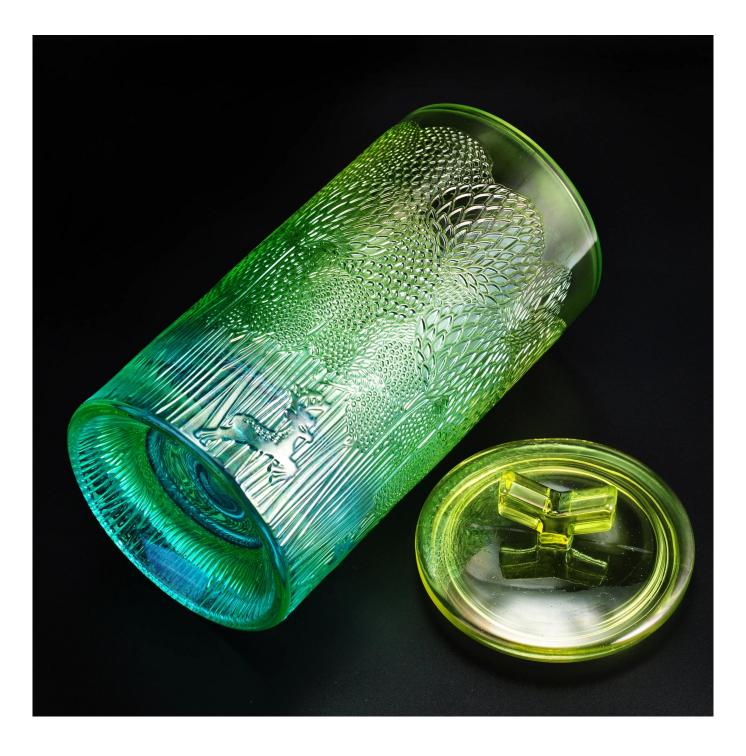

8oz 10oz 12oz Sunny Custom high iridescent colored glass candle jar with lid

## Product Size

|               | Top dia: 81mm Bottom dia: 81mm Height: 152mm Weight: 736g Capacity: 437ml<br>Lid: Top dia: 81mm Bottom dia: 70mm Height: 12mm Max height (with flower on lid):<br>38mm Weight: 107g |
|---------------|-------------------------------------------------------------------------------------------------------------------------------------------------------------------------------------|
|               | 4oz,6oz,8oz,10oz,12oz,14oz and other dimension are availible                                                                                                                        |
|               | Custom design are welcome                                                                                                                                                           |
| Material      | Wholesale Luxury Gold Glass Candle Jar With Lids                                                                                                                                    |
| Samples       | Existing clear glass samples for free<br>Sent collected by courier                                                                                                                  |
| Samples time  | 5-7 days after confirming.                                                                                                                                                          |
| Packing       | Normal Packing, 48pcs per carton                                                                                                                                                    |
| Delivery time | Within 35 days after the sample and order confirmed                                                                                                                                 |
| Payment terms | 30% pay by TT ,balance paid after showing the BL copy                                                                                                                               |
| Certificate   | Annealing(for candle holders) test                                                                                                                                                  |
|               |                                                                                                                                                                                     |