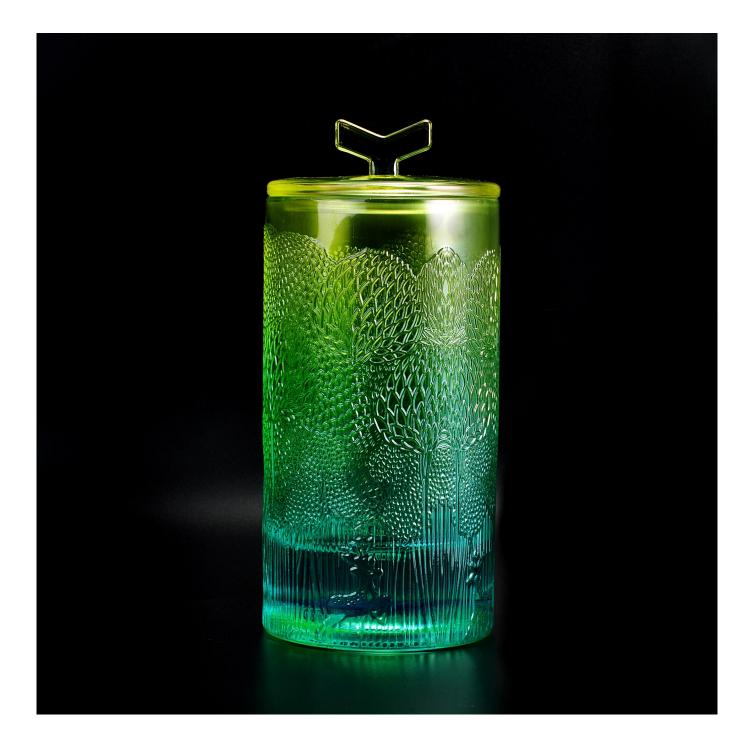

8oz 10oz 12oz Sunny Custom high iridescent colored glass candle jar with lid

## Product Size

|               | Top dia: 81mm Bottom dia: 81mm Height: 152mm Weight: 736g Capacity: 437ml<br>Lid: Top dia: 81mm Bottom dia: 70mm Height: 12mm Max height (with flower on lid):<br>38mm Weight: 107g |
|---------------|-------------------------------------------------------------------------------------------------------------------------------------------------------------------------------------|
|               | 4oz,6oz,8oz,10oz,12oz,14oz and other dimension are availible                                                                                                                        |
|               | Custom design are welcome                                                                                                                                                           |
| Material      | Wholesale Luxury Gold Glass Candle Jar With Lids                                                                                                                                    |
| Samples       | Existing clear glass samples for free<br>Sent collected by courier                                                                                                                  |
| Samples time  | 5-7 days after confirming.                                                                                                                                                          |
| Packing       | Normal Packing, 48pcs per carton                                                                                                                                                    |
| Delivery time | Within 35 days after the sample and order confirmed                                                                                                                                 |
| Payment terms | 30% pay by TT ,balance paid after showing the BL copy                                                                                                                               |
| Certificate   | Annealing(for candle holders) test                                                                                                                                                  |
|               |                                                                                                                                                                                     |