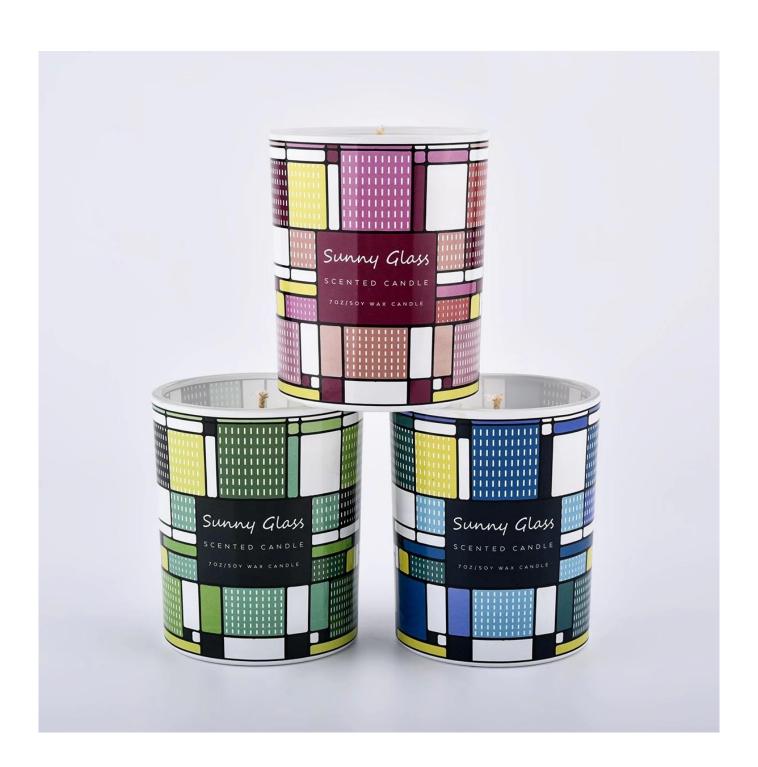

## **Product Description**

| product<br>name      | 8oz 10 oz 12oz empty glass candle jar with home decor supplier                                                       |
|----------------------|----------------------------------------------------------------------------------------------------------------------|
| Sample time          | <ol> <li>5 days if there is glass shape and size</li> <li>15 days, if you need new shapes and sizes glass</li> </ol> |
| Measure              | Item:SGRY21021501 Top dia: 80mm Bottom dia: 74mm Height: 90mm Weight: 290g Capacity: 300ml MOQ:3000PCS               |
| Packing              | Normal packing,Individual gift box, PVC box, window box, color box, white box, etc                                   |
| <b>Delivery time</b> | Within 35 days after the sample and order confirmed                                                                  |
| Payment term         | 30% deposit by T/T in advance and the balance against the copy of B/L                                                |
| Shipment             | By sea,by air,by Express and your shipping agent is acceptable                                                       |
| Usage<br>Occasion    | Home decor,Wedding Decoration,Wedding Favors,Decoration enhancement,                                                 |

# **PACKING**

We have Normal packing, PVC box, Window box, carton box, pallet

Color box, White box, ect.

of course, we can customize Individual gift box for you.