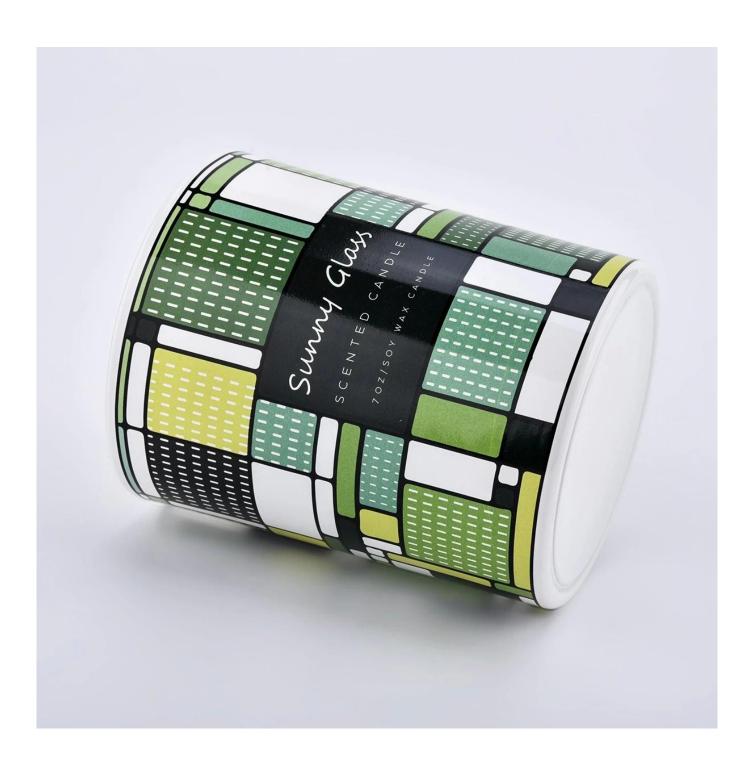

## **Product Description**

| product<br>name      | 8oz 10 oz 12oz empty glass candle jar with home decor supplier                                                       |
|----------------------|----------------------------------------------------------------------------------------------------------------------|
| Sample time          | <ol> <li>5 days if there is glass shape and size</li> <li>15 days, if you need new shapes and sizes glass</li> </ol> |
| Measure              | Item:SGRY21021501 Top dia: 80mm Bottom dia: 74mm Height: 90mm Weight: 290g Capacity: 300ml MOQ:3000PCS               |
| Packing              | Normal packing,Individual gift box, PVC box, window box, color box, white box, etc                                   |
| <b>Delivery time</b> | Within 35 days after the sample and order confirmed                                                                  |
| Payment term         | 30% deposit by T/T in advance and the balance against the copy of B/L                                                |
| Shipment             | By sea,by air,by Express and your shipping agent is acceptable                                                       |
| Usage<br>Occasion    | Home decor,Wedding Decoration,Wedding Favors,Decoration enhancement,                                                 |