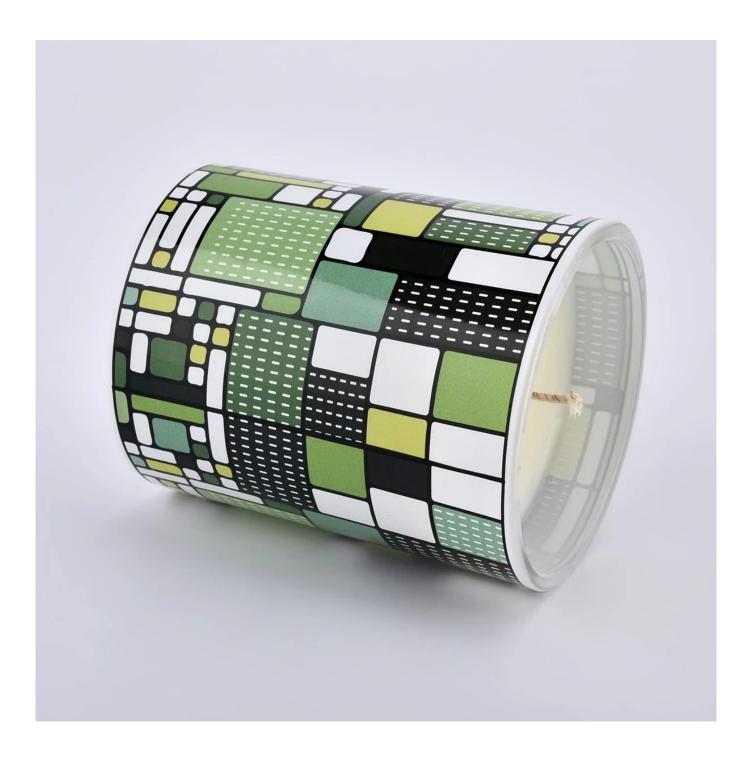

## **Product Description**

| product<br>name      | 8oz 10 oz 12oz empty glass candle jar with home decor supplier                                                       |
|----------------------|----------------------------------------------------------------------------------------------------------------------|
| Sample time          | <ol> <li>5 days if there is glass shape and size</li> <li>15 days, if you need new shapes and sizes glass</li> </ol> |
| Measure              | Item:SGRY21021501 Top dia: 80mm Bottom dia: 74mm Height: 90mm Weight: 290g Capacity: 300ml MOQ:3000PCS               |
| Packing              | Normal packing,Individual gift box, PVC box, window box, color box, white box, etc                                   |
| <b>Delivery time</b> | Within 35 days after the sample and order confirmed                                                                  |
| Payment term         | 30% deposit by T/T in advance and the balance against the copy of B/L                                                |
| Shipment             | By sea,by air,by Express and your shipping agent is acceptable                                                       |
| Usage<br>Occasion    | Home decor,Wedding Decoration,Wedding Favors,Decoration enhancement,                                                 |