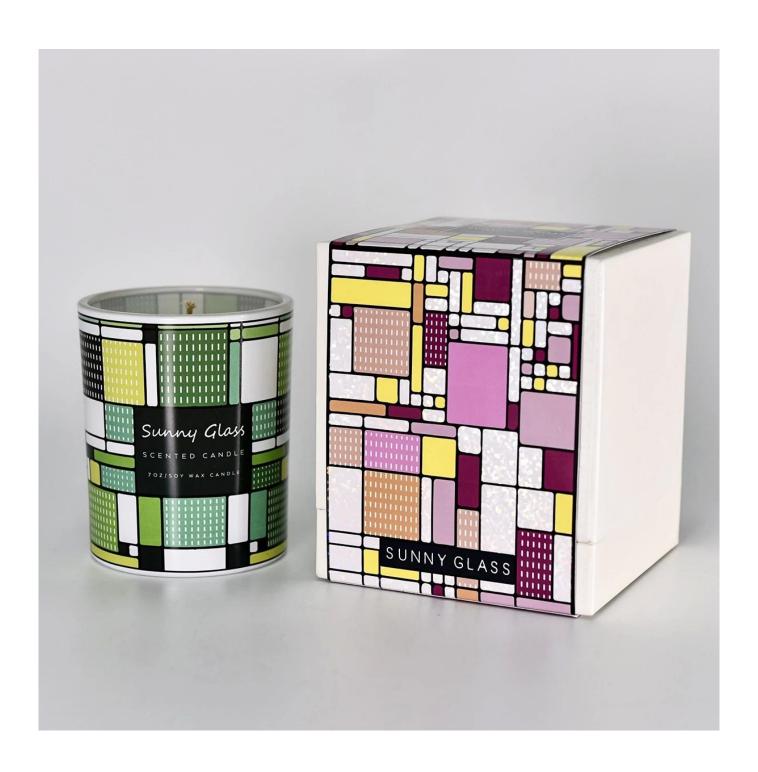

## **Product Description**

| product<br>name      | 8oz 10 oz 12oz empty glass candle jar with home decor supplier                                                       |
|----------------------|----------------------------------------------------------------------------------------------------------------------|
| Sample time          | <ol> <li>5 days if there is glass shape and size</li> <li>15 days, if you need new shapes and sizes glass</li> </ol> |
| Measure              | Item:SGRY21021501 Top dia: 80mm Bottom dia: 74mm Height: 90mm Weight: 290g Capacity: 300ml MOQ:3000PCS               |
| Packing              | Normal packing,Individual gift box, PVC box, window box, color box, white box, etc                                   |
| <b>Delivery time</b> | Within 35 days after the sample and order confirmed                                                                  |
| Payment term         | 30% deposit by T/T in advance and the balance against the copy of B/L                                                |
| Shipment             | By sea,by air,by Express and your shipping agent is acceptable                                                       |
| Usage<br>Occasion    | Home decor,Wedding Decoration,Wedding Favors,Decoration enhancement,                                                 |

# **PACKING**

We have Normal packing, PVC box, Window box, carton box, pallet

Color box, White box, ect.

of course, we can customize Individual gift box for you.