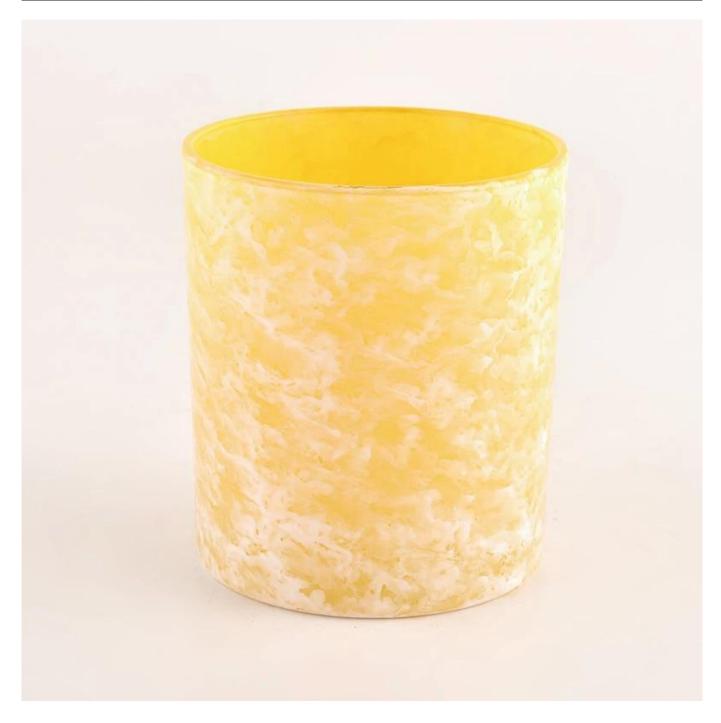

# 8oz glass candle jars for home decor luxury candle vessel for candle making

| Measure           | Item No.:SGHL22012333 Top dia: 80mm Bottom dia: 74mm Height: 90mm Weight: 290g Capacity: 300ml |
|-------------------|------------------------------------------------------------------------------------------------|
| Packing           | Normal packing,Individual gift box, PVC box, window box, color box, white box, etc             |
| Delivery time     | Within 35 days after the sample and order confirmed                                            |
| Payment term      | 30% deposit by T/T in advance and the balance against the copy of B/L                          |
| Shipment          | By sea,by air,by Express and your shipping agent is acceptable                                 |
| Usage<br>Occasion | Home decor,Wedding Decoration,Wedding Favors,Decoration enhancement,                           |