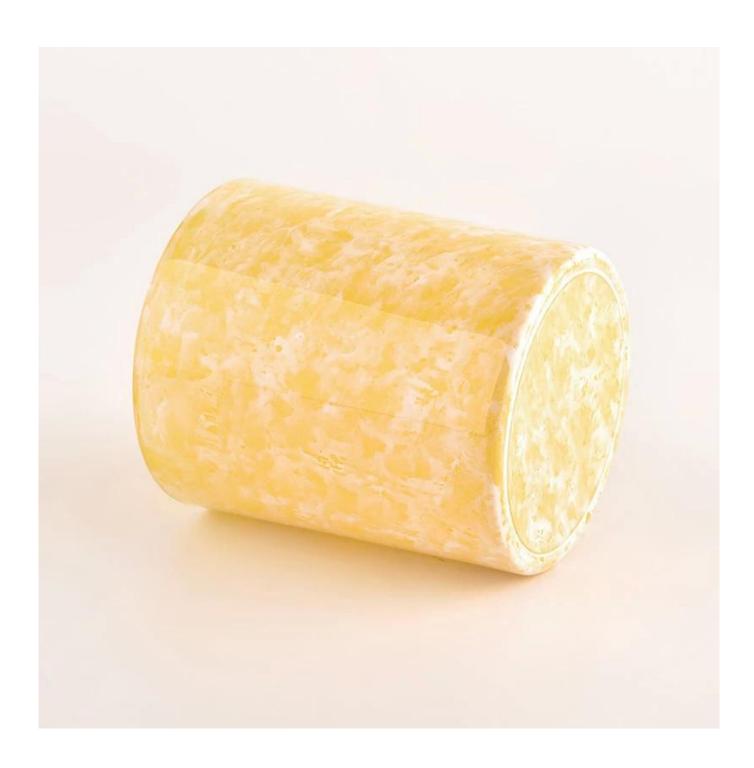

# 8oz glass candle jars for home decor luxury candle vessel for candle making

| Measure           | Item No.:SGHL22012333 Top dia: 80mm Bottom dia: 74mm Height: 90mm Weight: 290g Capacity: 300ml |
|-------------------|------------------------------------------------------------------------------------------------|
| Packing           | Normal packing,Individual gift box, PVC box, window box, color box, white box, etc             |
| Delivery time     | Within 35 days after the sample and order confirmed                                            |
| Payment term      | 30% deposit by T/T in advance and the balance against the copy of B/L                          |
| Shipment          | By sea,by air,by Express and your shipping agent is acceptable                                 |
| Usage<br>Occasion | Home decor,Wedding Decoration,Wedding Favors,Decoration enhancement,                           |