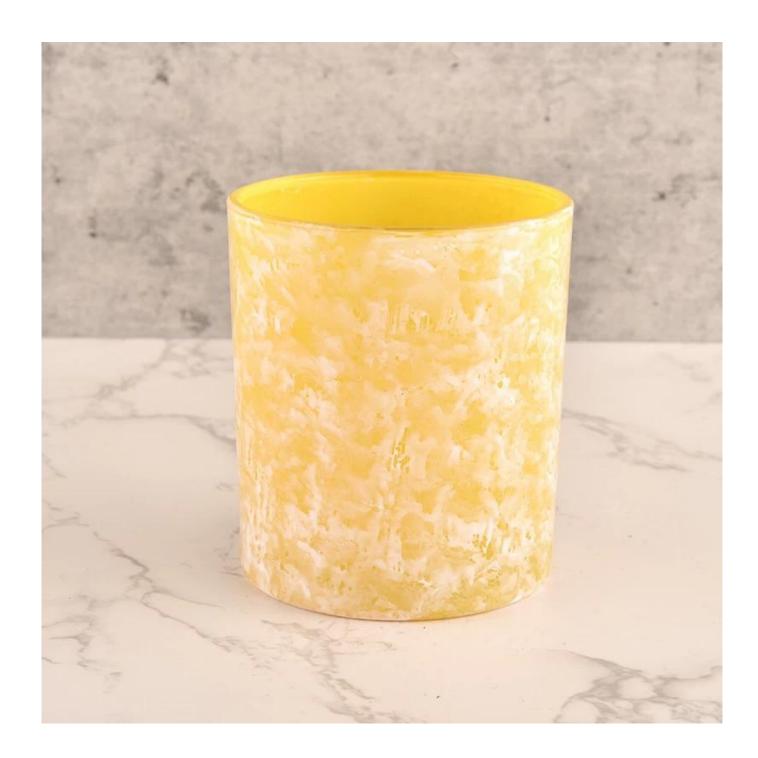

# 8oz glass candle jars for home decor luxury candle vessel for candle making

| Measure           | Item No.:SGHL22012333 Top dia: 80mm Bottom dia: 74mm Height: 90mm Weight: 290g Capacity: 300ml |
|-------------------|------------------------------------------------------------------------------------------------|
| Packing           | Normal packing,Individual gift box, PVC box, window box, color box, white box, etc             |
| Delivery time     | Within 35 days after the sample and order confirmed                                            |
| Payment term      | 30% deposit by T/T in advance and the balance against the copy of B/L                          |
| Shipment          | By sea,by air,by Express and your shipping agent is acceptable                                 |
| Usage<br>Occasion | Home decor,Wedding Decoration,Wedding Favors,Decoration enhancement,                           |