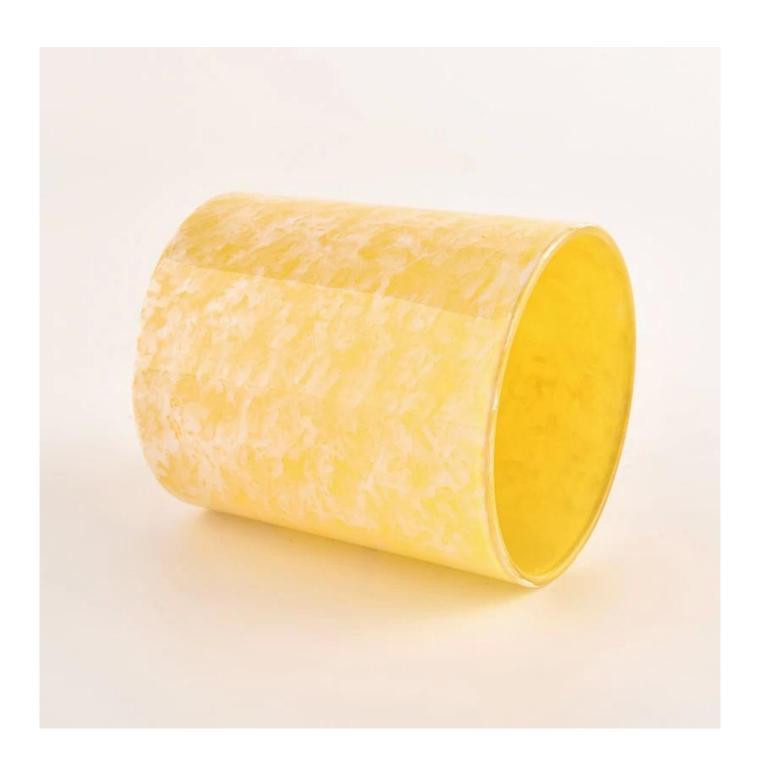

# 8oz glass candle jars for home decor luxury candle vessel for candle making

### **Product Description**

| product name | 8Oz glass candle jars for home decor luxury candle vessel for candle making                                             |
|--------------|-------------------------------------------------------------------------------------------------------------------------|
| Sample time  | <ul><li>1. 5 days if there is glass shape and size</li><li>2. 15 days, if you need new shapes and sizes glass</li></ul> |

| Measure           | Item No.:SGHL22012333 Top dia: 80mm Bottom dia: 74mm Height: 90mm Weight: 290g Capacity: 300ml |
|-------------------|------------------------------------------------------------------------------------------------|
| Packing           | Normal packing,Individual gift box, PVC box, window box, color box, white box, etc             |
| Delivery time     | Within 35 days after the sample and order confirmed                                            |
| Payment term      | 30% deposit by T/T in advance and the balance against the copy of B/L                          |
| Shipment          | By sea,by air,by Express and your shipping agent is acceptable                                 |
| Usage<br>Occasion | Home decor,Wedding Decoration,Wedding Favors,Decoration enhancement,                           |