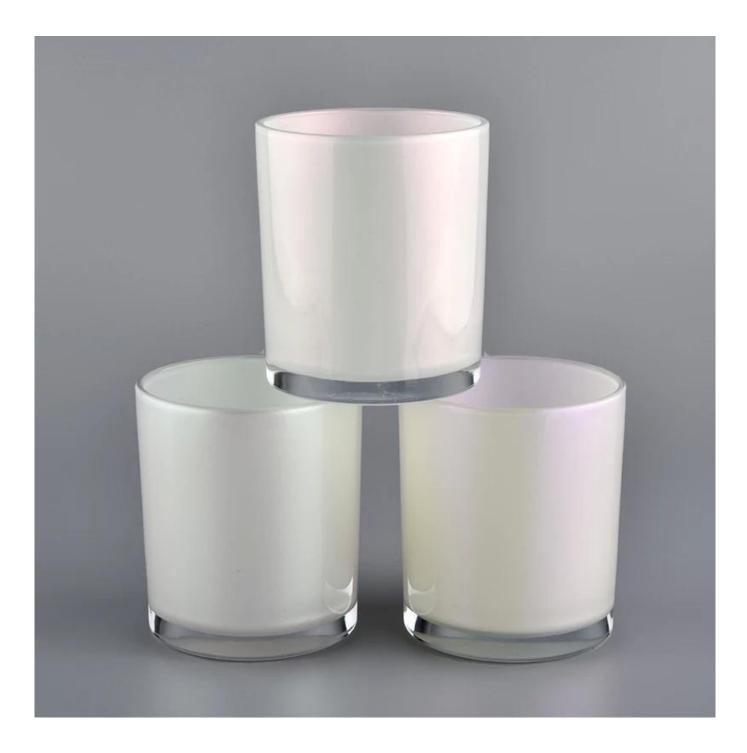

**80Z 100Z Inside White and Ion Plating Glass Candle Jar** 

#### **Product Description**

Item No. SGJD20051303

| Product Dimension | Top dia: 88mm<br>Bottom dia: 86mm<br>Height: 102mm<br>Weight: 369g<br>Capacity: 438ml<br>Custom design are welcome,2oz,4oz,6oz,8oz,10oz,12oz and etc are availible |
|-------------------|--------------------------------------------------------------------------------------------------------------------------------------------------------------------|
| Decoration        | Spray color, printing, silk-screen, frosted, electroplating, laser and etc                                                                                         |
| Material          | 8OZ 10OZ Inside White and Ion Plating Glass Candle Jar                                                                                                             |
| Sample            | Exist sampe in stock for free<br>Sent collected by courier                                                                                                         |
| Sample time       | Sample in stock:5-7days<br>Custom sample:15 days                                                                                                                   |
| Packing           | Normal safety packing,48pcs/ctn                                                                                                                                    |
| Delivery date     | 45 days after order confirmed                                                                                                                                      |
| Payment terms     | 30% pay by T/T ,the balance paid after showing the B/L copy                                                                                                        |
| Certificate       | Annealing(Candle holder)test                                                                                                                                       |