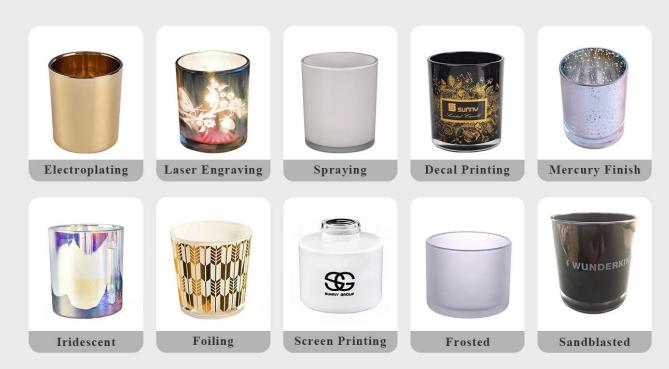

×

Different luxury surface decoration is our strength as well! Such as electroplating, laser engraving, spraying, decal printing, mercury finished, iridescent and etc.

### **OUR CRAFTS**

#### 1) Can you do printing on the glass?

Yes, we can. We could offer various printing ways: screen printing, hot stamping, decal attachment, frosting, sandblasting, etc.