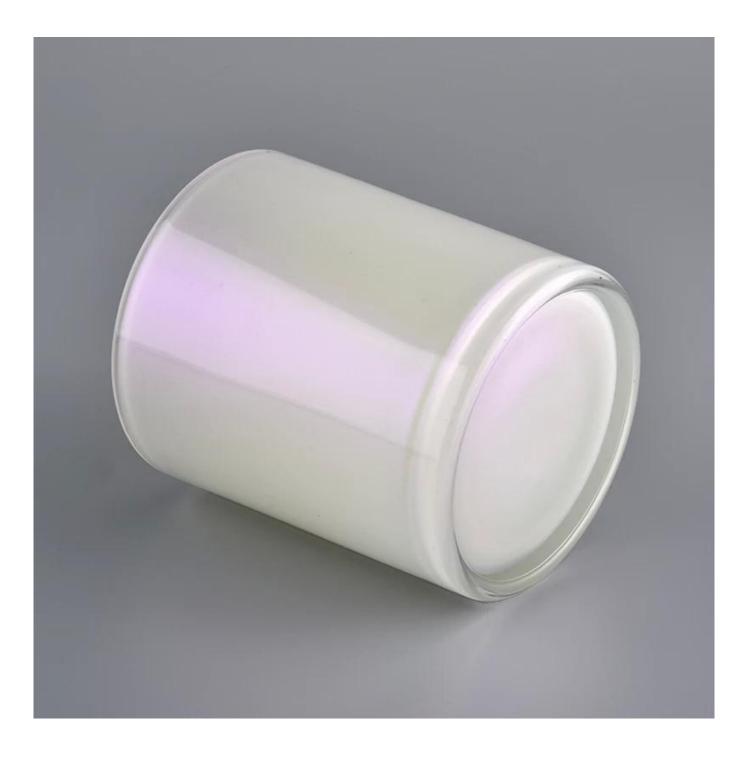

**80Z 100Z Inside White and Ion Plating Glass Candle Jar** 

#### **Product Description**

Item No. SGJD20051303

| Product Dimension | Top dia: 88mm<br>Bottom dia: 86mm<br>Height: 102mm<br>Weight: 369g<br>Capacity: 438ml<br>Custom design are welcome,2oz,4oz,6oz,8oz,10oz,12oz and etc are availible |
|-------------------|--------------------------------------------------------------------------------------------------------------------------------------------------------------------|
| Decoration        | Spray color, printing, silk-screen, frosted, electroplating, laser and etc                                                                                         |
| Material          | 8OZ 10OZ Inside White and Ion Plating Glass Candle Jar                                                                                                             |
| Sample            | Exist sampe in stock for free<br>Sent collected by courier                                                                                                         |
| Sample time       | Sample in stock:5-7days<br>Custom sample:15 days                                                                                                                   |
| Packing           | Normal safety packing,48pcs/ctn                                                                                                                                    |
| Delivery date     | 45 days after order confirmed                                                                                                                                      |
| Payment terms     | 30% pay by T/T ,the balance paid after showing the B/L copy                                                                                                        |
| Certificate       | Annealing(Candle holder)test                                                                                                                                       |

×

Different luxury surface decoration is our strength as well! Such as electroplating, laser engraving, spraying, decal printing, mercury finished, iridescent and etc.