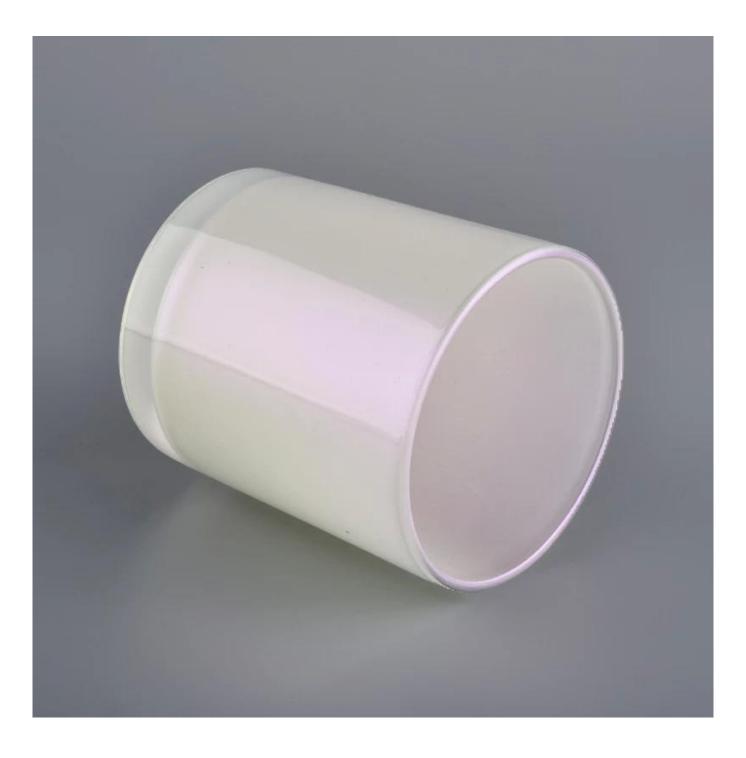

**80Z 100Z Inside White and Ion Plating Glass Candle Jar** 

#### **Product Description**

Item No. SGJD20051303

| Product Dimension | Top dia: 88mm<br>Bottom dia: 86mm<br>Height: 102mm<br>Weight: 369g<br>Capacity: 438ml<br>Custom design are welcome,2oz,4oz,6oz,8oz,10oz,12oz and etc are availible |
|-------------------|--------------------------------------------------------------------------------------------------------------------------------------------------------------------|
| Decoration        | Spray color, printing, silk-screen, frosted, electroplating, laser and etc                                                                                         |
| Material          | 8OZ 10OZ Inside White and Ion Plating Glass Candle Jar                                                                                                             |
| Sample            | Exist sampe in stock for free<br>Sent collected by courier                                                                                                         |
| Sample time       | Sample in stock:5-7days<br>Custom sample:15 days                                                                                                                   |
| Packing           | Normal safety packing,48pcs/ctn                                                                                                                                    |
| Delivery date     | 45 days after order confirmed                                                                                                                                      |
| Payment terms     | 30% pay by T/T ,the balance paid after showing the B/L copy                                                                                                        |
| Certificate       | Annealing(Candle holder)test                                                                                                                                       |