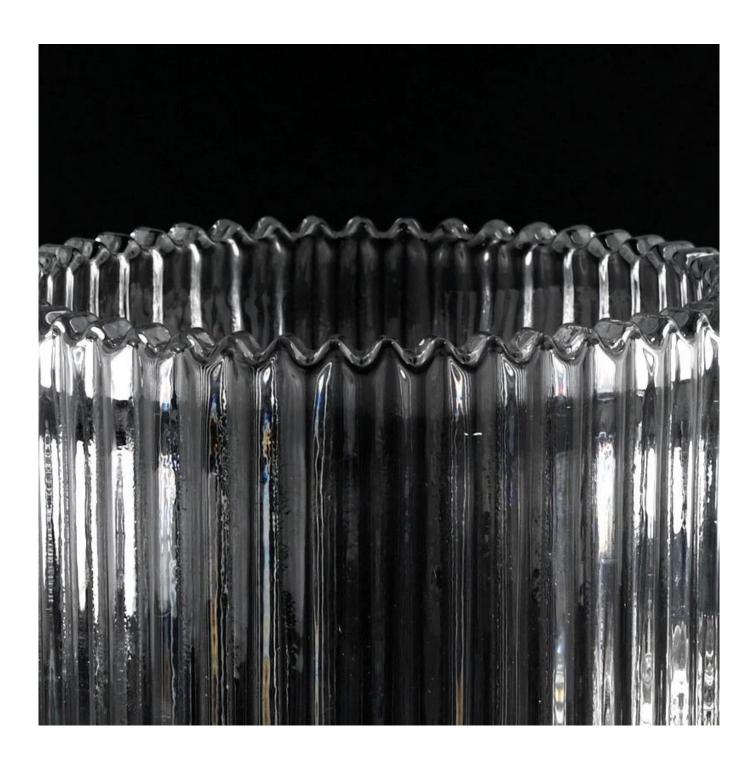

With a gorgeous, crystal clear glass composition, Beautiful craftsmanship and fine glassware go hand-in-hand, and no vessel demonstrates that more eloquently than this glass candle jar. Keep your candles in a container that they deserve, and provide a pretty presentation to your customers.

This youthful and vigorous <u>glass candle jars</u> provide various choice. No matter as candle jar, or as storage jar, It can bring warmth and happiness to your life, customize pattern jars provide you more choices that matches