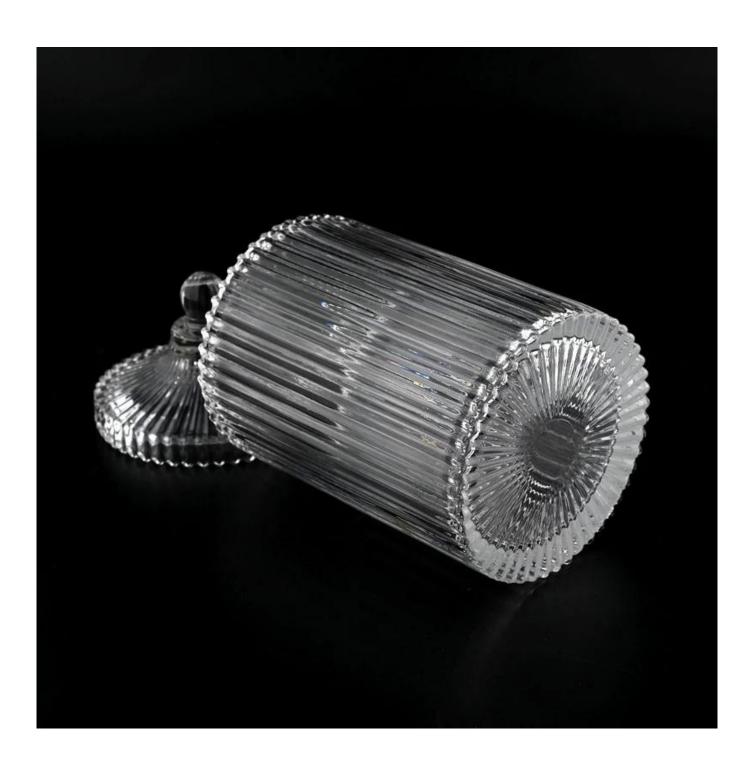

With a gorgeous, crystal clear glass composition, Beautiful craftsmanship and fine glassware go hand-in-hand, and no vessel demonstrates that more eloquently than this glass candle jar. Keep your candles in a container that they deserve, and provide a pretty presentation to your customers.

This youthful and vigorous <u>glass candle jars</u> provide various choice. No matter as candle jar, or as storage jar, It can bring warmth and happiness to your life, customize pattern jars provide you more choices that matches