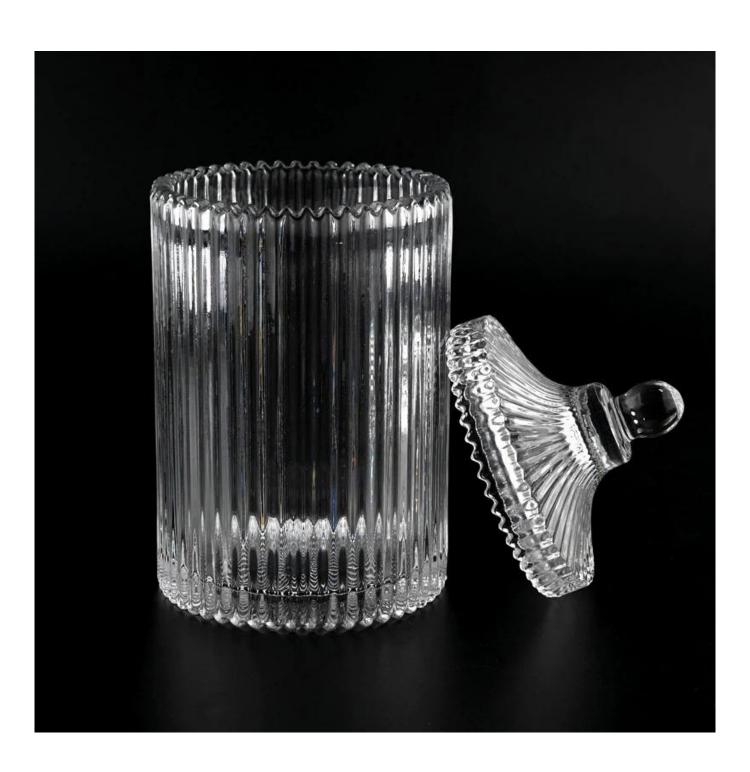

With a gorgeous, crystal clear glass composition, Beautiful craftsmanship and fine glassware go hand-in-hand, and no vessel demonstrates that more eloquently than this glass candle jar. Keep your candles in a container that they deserve, and provide a pretty presentation to your customers.

This youthful and vigorous <u>glass candle jars</u> provide various choice. No matter as candle jar, or as storage jar, It can bring warmth and happiness to your life, customize pattern jars provide you more choices that matches