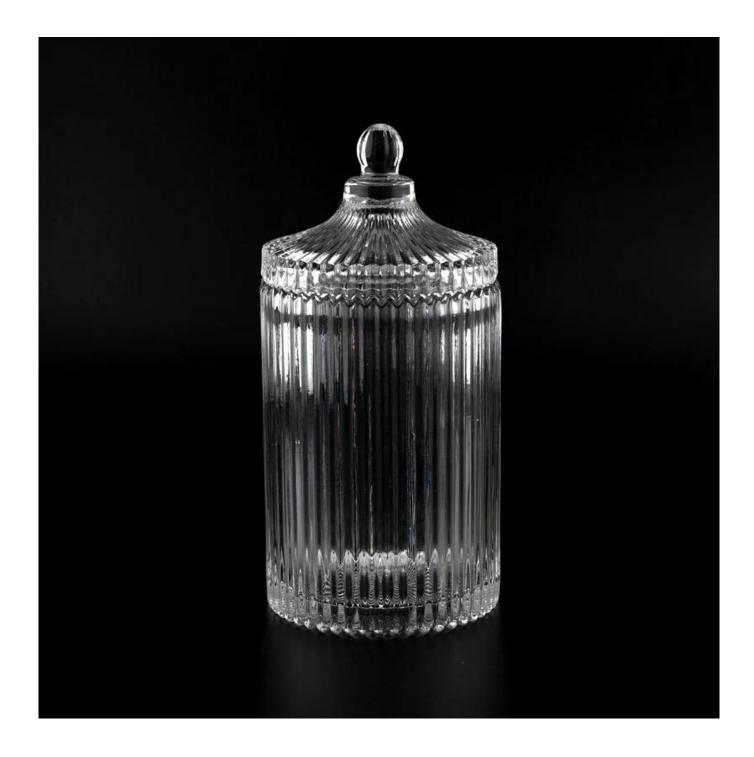

With a gorgeous, crystal clear glass composition, Beautiful craftsmanship and fine glassware go hand-in-hand, and no vessel demonstrates that more eloquently than this glass candle jar. Keep your candles in a container that they deserve, and provide a pretty presentation to your customers.

This youthful and vigorous <u>glass candle jars</u> provide various choice. No matter as candle jar, or as storage jar, It can bring warmth and happiness to your life, customize pattern jars provide you more choices that matches

with your home decoration. You can work out more patterns for you candle brand!

This classic 10 ounce glass tumbler is a fantastic choice for high end scented poured candles. Set up as an aromatherapy cup for the home or wedding party or as a vase for the wedding centerpiece.