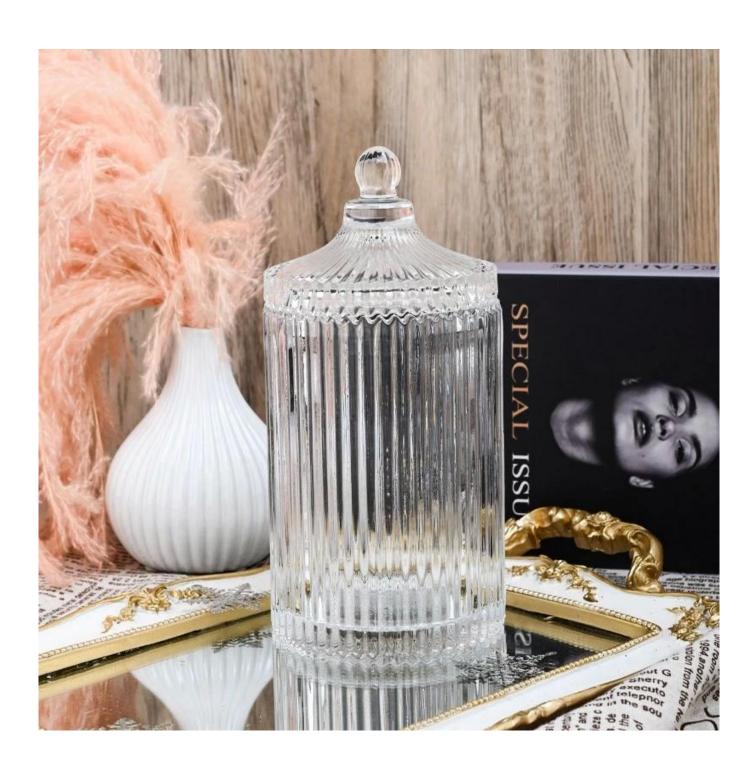

With a gorgeous, crystal clear glass composition, Beautiful craftsmanship and fine glassware go hand-in-hand, and no vessel demonstrates that more eloquently than this glass candle jar. Keep your candles in a container that they deserve, and provide a pretty presentation to your customers.

This youthful and vigorous <u>glass candle jars</u> provide various choice. No matter as candle jar, or as storage jar, It can bring warmth and happiness to your life, customize pattern jars provide you more choices that matches

with your home decoration. You can work out more patterns for you candle brand!

This classic 10 ounce glass tumbler is a fantastic choice for high end scented poured candles. Set up as an aromatherapy cup for the home or wedding party or as a vase for the wedding centerpiece.