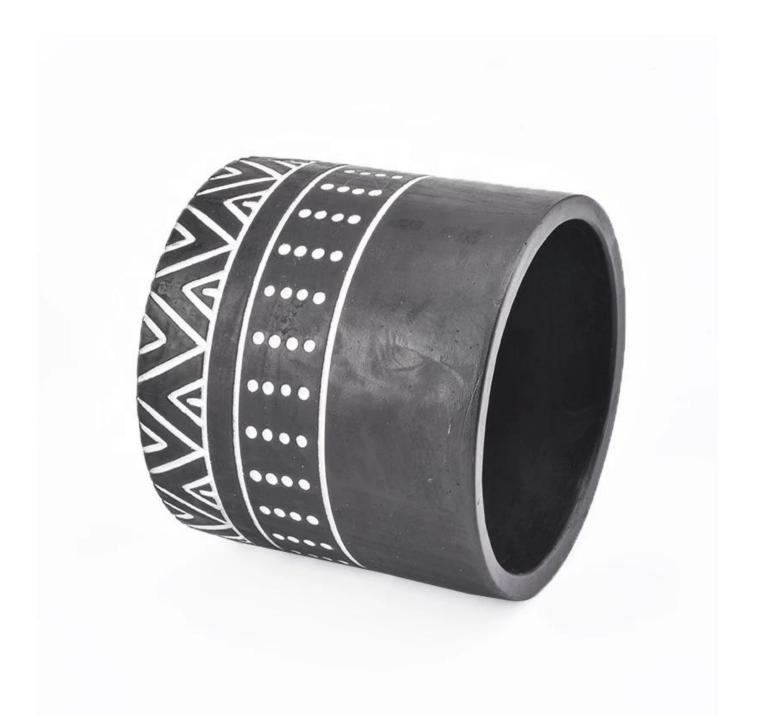

# 800ml Custom cylinder black Concrete Candle jar

# **Product Description**

| Item No. | SGSJ19042415 |
|----------|--------------|

| Product Dimension | Top dia: 100mm Bottom dia: 99mm Height: 75mm Weight: 403g Capacity: 400ml Custom design are welcome,2oz,4oz,6oz,8oz,10oz,12oz and etc are availible |
|-------------------|-----------------------------------------------------------------------------------------------------------------------------------------------------|
| Decoration        | Spray color,printing,silk-screen,frosted,electroplating,laser and etc                                                                               |
| Material          | 250ml Matte black Concrete Candle Holders Wholesale                                                                                                 |
| Sample            | Exist sampe in stock for free<br>Sent collected by courier                                                                                          |
| Sample time       | Sample in stock:5-7days<br>Custom sample:15 days                                                                                                    |
| Packing           | Normal safety packing,48pcs/ctn                                                                                                                     |
| Delivery date     | 45 days after order confirmed                                                                                                                       |
| Payment terms     | 30% pay by T/T ,the balance paid after showing the B/L copy                                                                                         |
| Certificate       | Annealing(Candle holder)test                                                                                                                        |