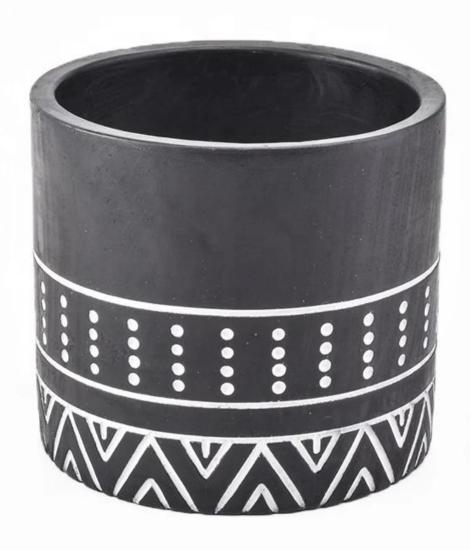

# 800ml Custom cylinder black Concrete Candle jar

# **Product Description**

| Item No. | SGSJ19042415 |
|----------|--------------|

| Product Dimension | Top dia: 100mm Bottom dia: 99mm Height: 75mm Weight: 403g Capacity: 400ml Custom design are welcome,2oz,4oz,6oz,8oz,10oz,12oz and etc are availible |
|-------------------|-----------------------------------------------------------------------------------------------------------------------------------------------------|
| Decoration        | Spray color,printing,silk-screen,frosted,electroplating,laser and etc                                                                               |
| Material          | 250ml Matte black Concrete Candle Holders Wholesale                                                                                                 |
| Sample            | Exist sampe in stock for free<br>Sent collected by courier                                                                                          |
| Sample time       | Sample in stock:5-7days<br>Custom sample:15 days                                                                                                    |
| Packing           | Normal safety packing,48pcs/ctn                                                                                                                     |
| Delivery date     | 45 days after order confirmed                                                                                                                       |
| Payment terms     | 30% pay by T/T ,the balance paid after showing the B/L copy                                                                                         |
| Certificate       | Annealing(Candle holder)test                                                                                                                        |