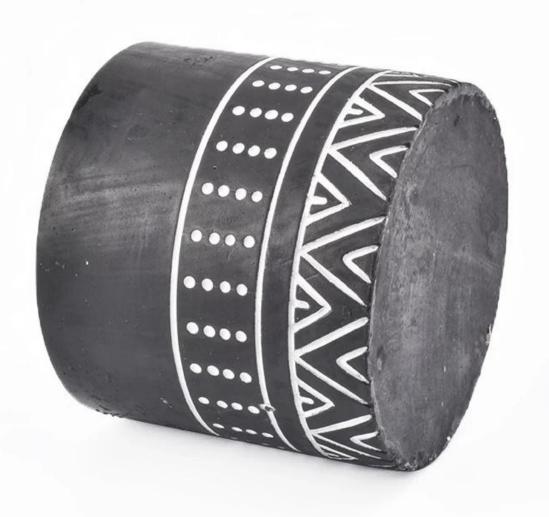

# 800ml Custom cylinder black Concrete Candle jar

# **Product Description**

| Item No. | SGSJ19042415 |
|----------|--------------|

| Product Dimension | Top dia: 100mm Bottom dia: 99mm Height: 75mm Weight: 403g Capacity: 400ml Custom design are welcome,2oz,4oz,6oz,8oz,10oz,12oz and etc are availible |
|-------------------|-----------------------------------------------------------------------------------------------------------------------------------------------------|
| Decoration        | Spray color,printing,silk-screen,frosted,electroplating,laser and etc                                                                               |
| Material          | 250ml Matte black Concrete Candle Holders Wholesale                                                                                                 |
| Sample            | Exist sampe in stock for free<br>Sent collected by courier                                                                                          |
| Sample time       | Sample in stock:5-7days<br>Custom sample:15 days                                                                                                    |
| Packing           | Normal safety packing,48pcs/ctn                                                                                                                     |
| Delivery date     | 45 days after order confirmed                                                                                                                       |
| Payment terms     | 30% pay by T/T ,the balance paid after showing the B/L copy                                                                                         |
| Certificate       | Annealing(Candle holder)test                                                                                                                        |