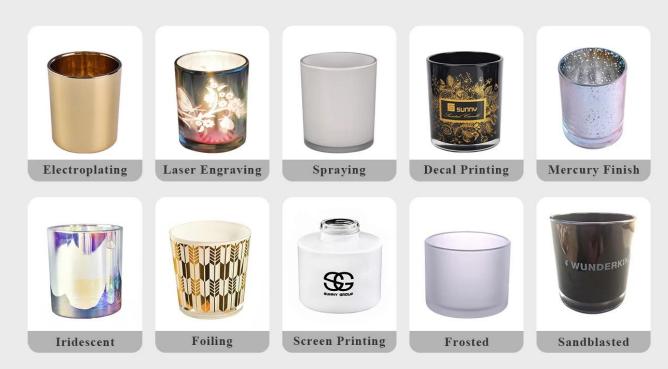

Different luxury surface decoration is our strength as well! Such as electroplating,laser engraving,spraying,decal printing,mercury finished ,iridescent and etc.

# **OUR CRAFTS**

#### 1) Can you do printing on the glass?

Yes, we can. We could offer various printing ways: screen printing, hot stamping, decal attachment, frosting, sandblasting, etc.