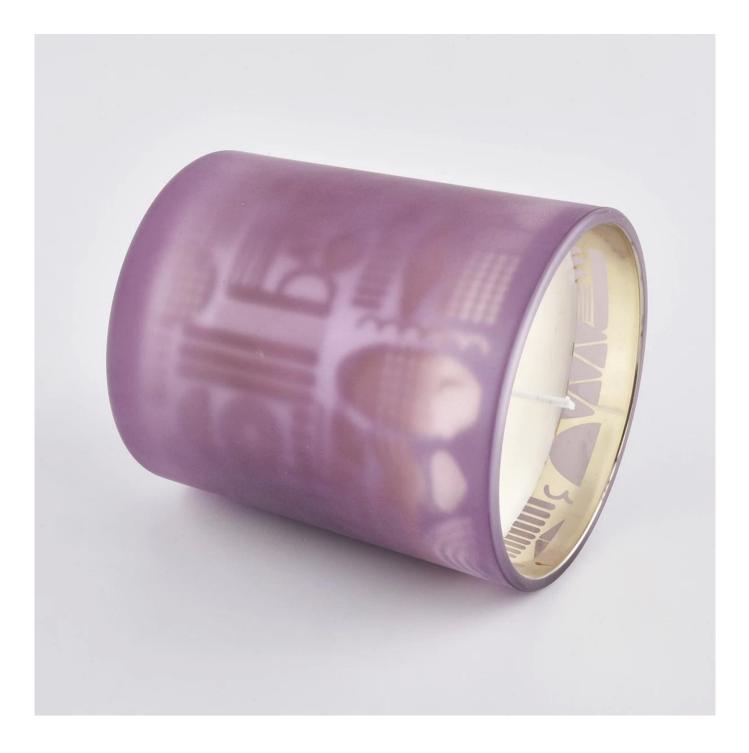

### Award-winning Design Team

won the trust of many upscale brands

**Product Description** 

Specification

Product name 8 oz 12 oz empty purple matte glass candle holder home wedding decoration

Samples Existing clear glass samples for free