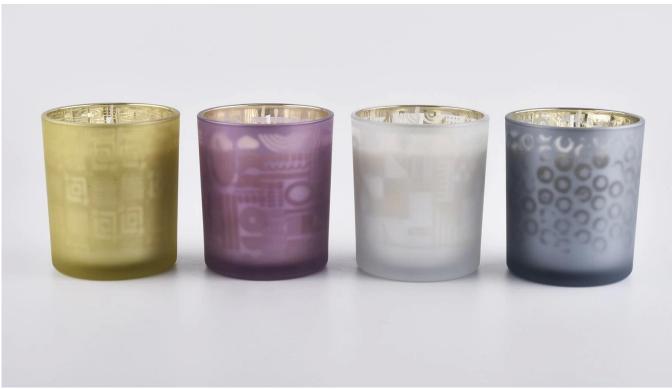

### Award-winning Design Team

won the trust of many upscale brands

**Product Description** 

Specification

Product name 8 oz 12 oz empty purple matte glass candle holder home wedding decoration

Samples Existing clear glass samples for free