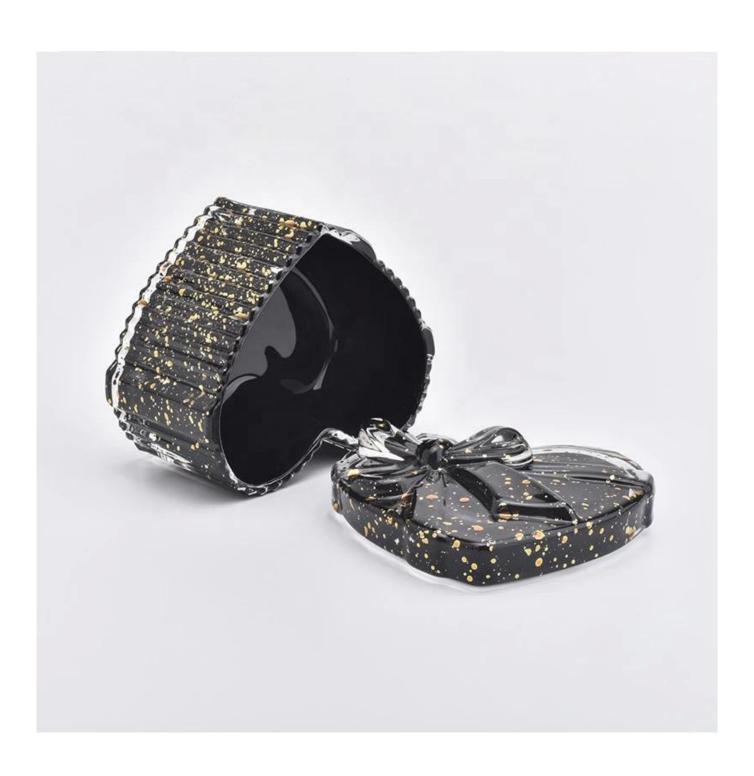

#### Specification

Product name 8 oz 12 oz empty black glass candle holder with lid wedding decoration

Existing clear glass samples for free Sent collected by courier Samples

Delivery time Within 35 days after the sample and order confirmed