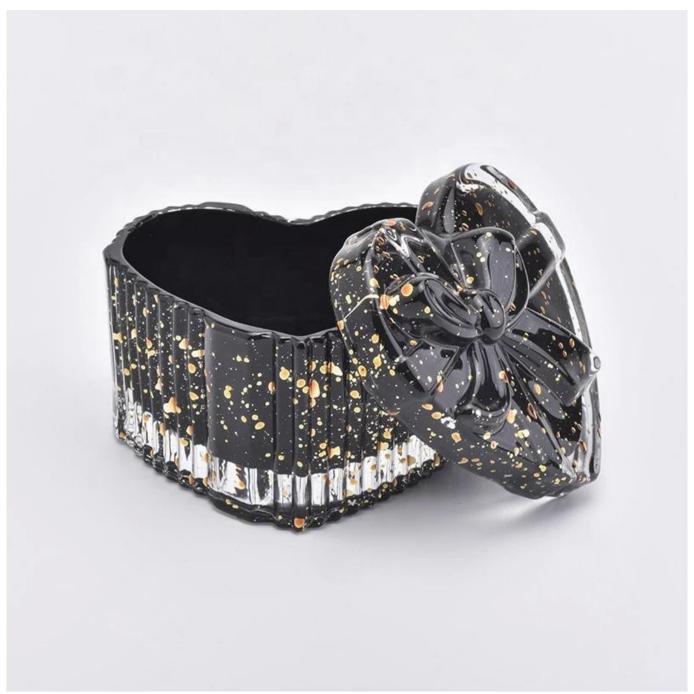

#### Specification

Product name 8 oz 12 oz empty black glass candle holder with lid wedding decoration

Existing clear glass samples for free Sent collected by courier Samples

Delivery time Within 35 days after the sample and order confirmed