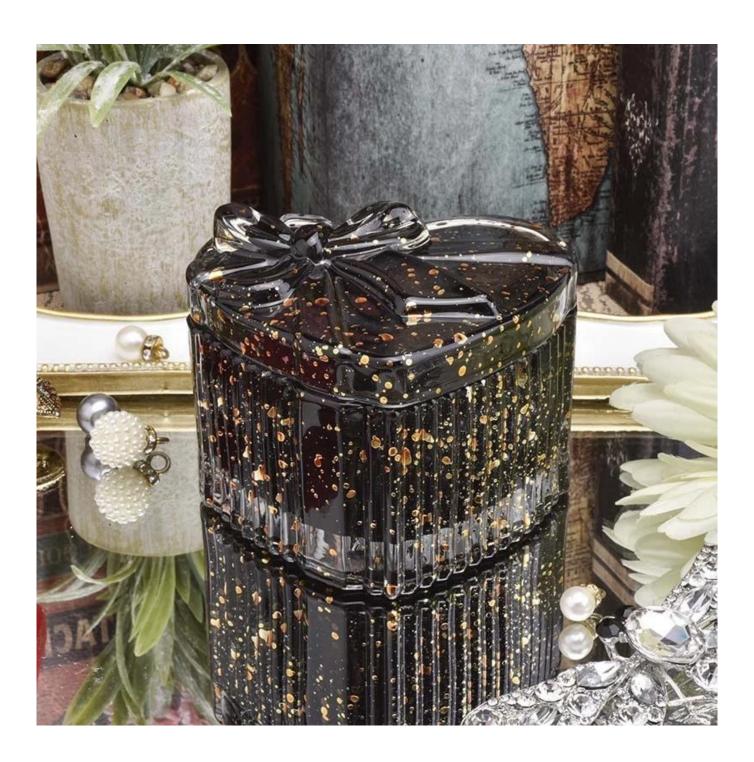

#### Specification

Product name 8 oz 12 oz empty black glass candle holder with lid wedding decoration

Existing clear glass samples for free Sent collected by courier Samples

Delivery time Within 35 days after the sample and order confirmed