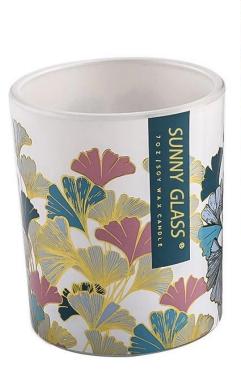

## 8 oz 10oz glass candle jar with leaf print design wholesale

Why Choose **Sunny Glassware** 

Upmost dedication to design, never compression on quality

<u>Sunny Glassware</u> strictly protect the customers' designs, all the newly designed items from us haven't been copied in three years.

## **Product Description**

| product<br>name   | 8 oz 10oz glass candle jar with leaf print design wholesale                                                          |
|-------------------|----------------------------------------------------------------------------------------------------------------------|
| Sample time       | <ol> <li>5 days if there is glass shape and size</li> <li>15 days, if you need new shapes and sizes glass</li> </ol> |
| Measure           | Item:SCRG210039 Top dia: 81mm Bottom dia: 76mm Height: 98mm Capacity: 300ml MOQ:3000PCS                              |
| Packing           | Normal packing,Individual gift box, PVC box, window box, color box, white box, etc                                   |
| Delivery time     | Within 35 days after the sample and order confirmed                                                                  |
| Payment term      | 30% deposit by T/T in advance and the balance against the copy of B/L                                                |
| Shipment          | By sea,by air,by Express and your shipping agent is acceptable                                                       |
| Usage<br>Occasion | Home decor,Wedding Decoration,Wedding Favors,Decoration enhancement,                                                 |