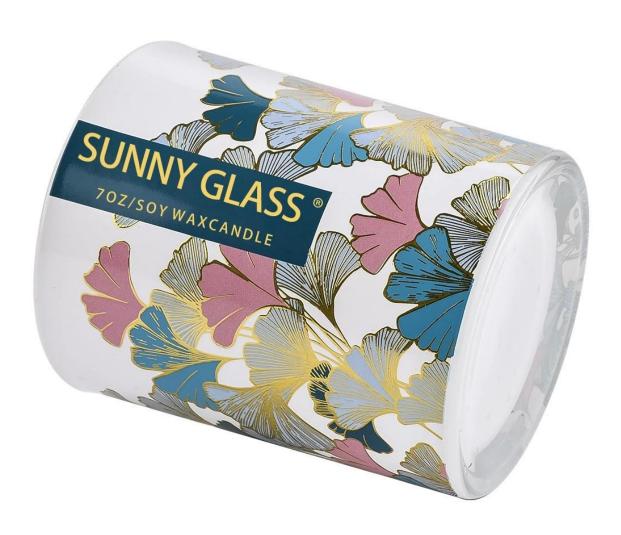

## 8 oz 10oz glass candle jar with leaf print design wholesale

Why Choose **Sunny Glassware** 

Upmost dedication to design, never compression on quality

<u>Sunny Glassware</u> strictly protect the customers' designs, all the newly designed items from us haven't been copied in three years.

## **Product Description**

| product<br>name   | 8 oz 10oz glass candle jar with leaf print design wholesale                                                          |
|-------------------|----------------------------------------------------------------------------------------------------------------------|
| Sample time       | <ol> <li>5 days if there is glass shape and size</li> <li>15 days, if you need new shapes and sizes glass</li> </ol> |
| Measure           | Item:SCRG210039 Top dia: 81mm Bottom dia: 76mm Height: 98mm Capacity: 300ml MOQ:3000PCS                              |
| Packing           | Normal packing,Individual gift box, PVC box, window box, color box, white box, etc                                   |
| Delivery time     | Within 35 days after the sample and order confirmed                                                                  |
| Payment term      | 30% deposit by T/T in advance and the balance against the copy of B/L                                                |
| Shipment          | By sea,by air,by Express and your shipping agent is acceptable                                                       |
| Usage<br>Occasion | Home decor,Wedding Decoration,Wedding Favors,Decoration enhancement,                                                 |