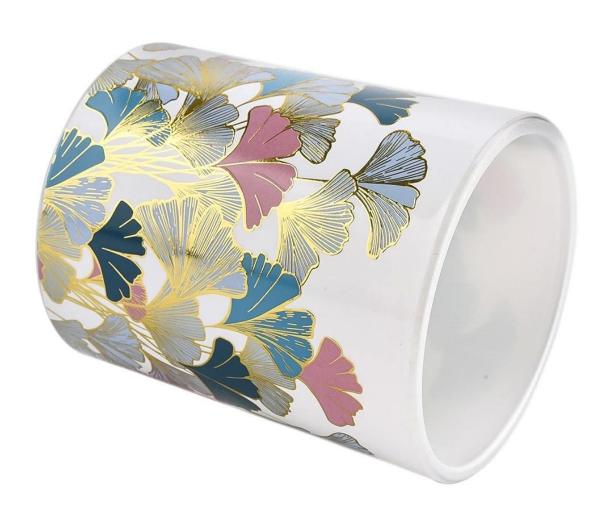

## 8 oz 10oz glass candle jar with leaf print design wholesale

Why Choose **Sunny Glassware** 

Upmost dedication to design, never compression on quality

<u>Sunny Glassware</u> strictly protect the customers' designs, all the newly designed items from us haven't been copied in three years.

## **Product Description**

| product<br>name   | 8 oz 10oz glass candle jar with leaf print design wholesale                                                          |
|-------------------|----------------------------------------------------------------------------------------------------------------------|
| Sample time       | <ol> <li>5 days if there is glass shape and size</li> <li>15 days, if you need new shapes and sizes glass</li> </ol> |
| Measure           | Item:SCRG210039 Top dia: 81mm Bottom dia: 76mm Height: 98mm Capacity: 300ml MOQ:3000PCS                              |
| Packing           | Normal packing,Individual gift box, PVC box, window box, color box, white box, etc                                   |
| Delivery time     | Within 35 days after the sample and order confirmed                                                                  |
| Payment term      | 30% deposit by T/T in advance and the balance against the copy of B/L                                                |
| Shipment          | By sea,by air,by Express and your shipping agent is acceptable                                                       |
| Usage<br>Occasion | Home decor,Wedding Decoration,Wedding Favors,Decoration enhancement,                                                 |