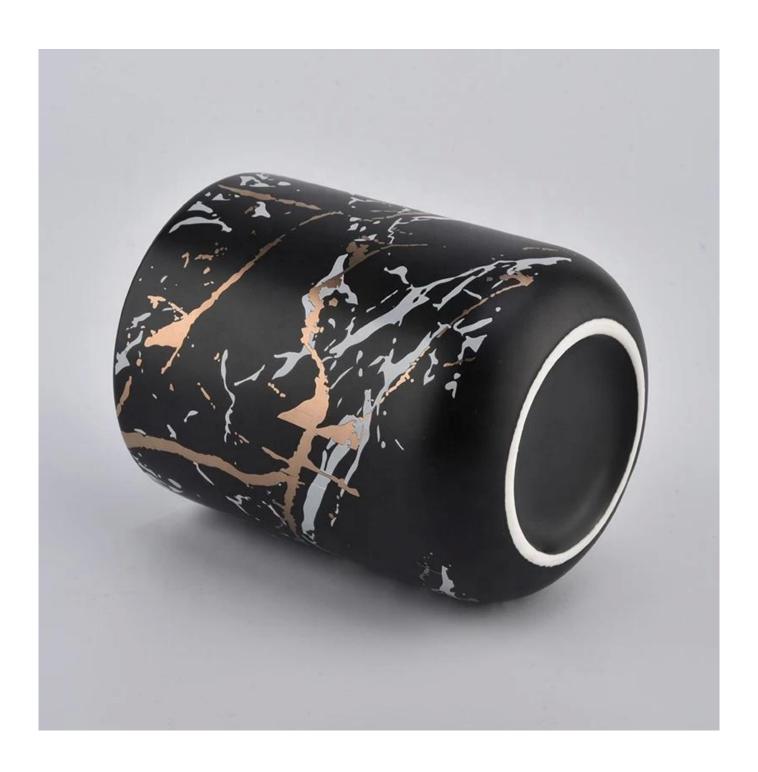

8 oz 10 oz Luxury empty black custom ceramic candle vessels Why Choose Us  $\,$ 

## QC Extra Six Steps

No major quality complaints for 9 years

Product Description

Specification

Product name 8 oz 10 oz Luxury empty frosted black custom ceramic candle vessels

Size Top dia: 82.5mm Bottom dia: 55mm Height: 102mm Weight: 300g Capacity: 380ml