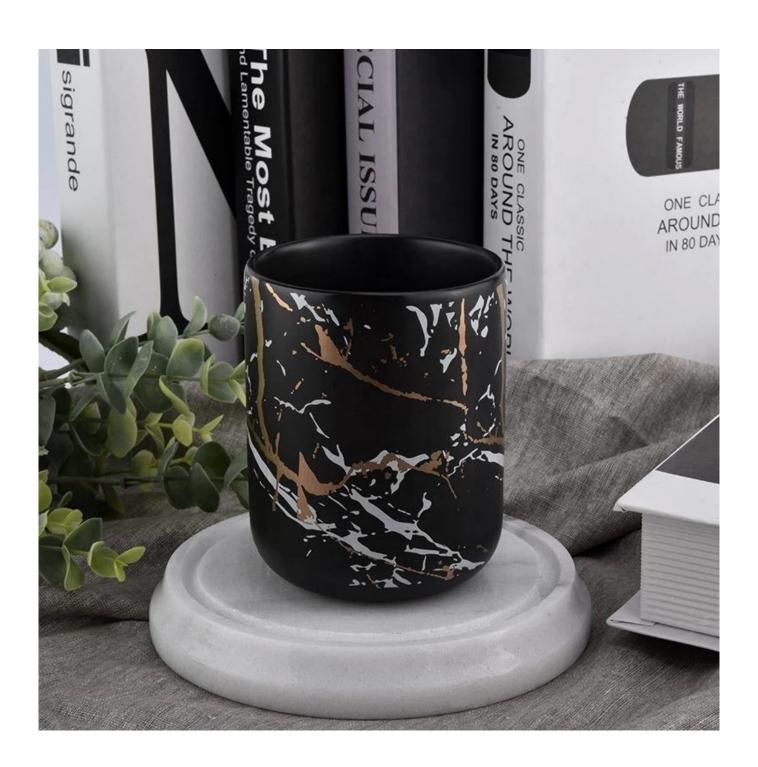

8 oz 10 oz Luxury empty black custom ceramic candle vessels Why Choose Us  $\,$ 

## QC Extra Six Steps

No major quality complaints for 9 years

Product Description

Specification

Product name 8 oz 10 oz Luxury empty frosted black custom ceramic candle vessels

Size Top dia: 82.5mm Bottom dia: 55mm Height: 102mm Weight: 300g Capacity: 380ml