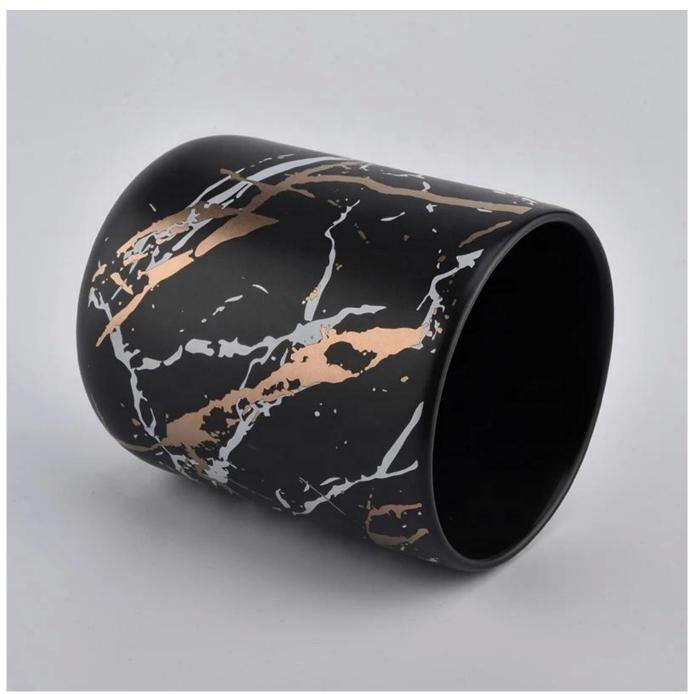

8 oz 10 oz Luxury empty black custom ceramic candle vessels Why Choose Us  $\,$ 

## QC Extra Six Steps

No major quality complaints for 9 years

Product Description

Specification

Product name 8 oz 10 oz Luxury empty frosted black custom ceramic candle vessels

Size Top dia: 82.5mm Bottom dia: 55mm Height: 102mm Weight: 300g Capacity: 380ml