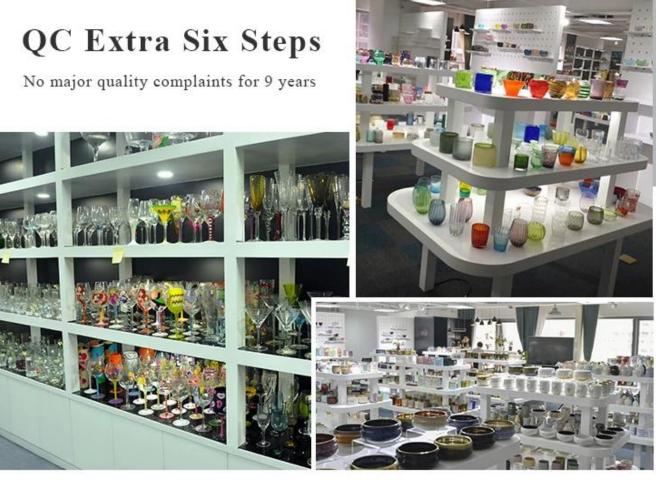

Why Choose Us

## **Small Quantity Acceptance**

all products have stock anytime

### Award-winning Design Team

won the trust of many upscale brands

**Product Description** 

Specification

Product name 8 oz 10 oz Wholesale clear custom square candle glass jar for candles

Size Top dia: 140mm Bottom dia: 130mm Height: 140mm Weight: 1672g Capacity: 1700ml