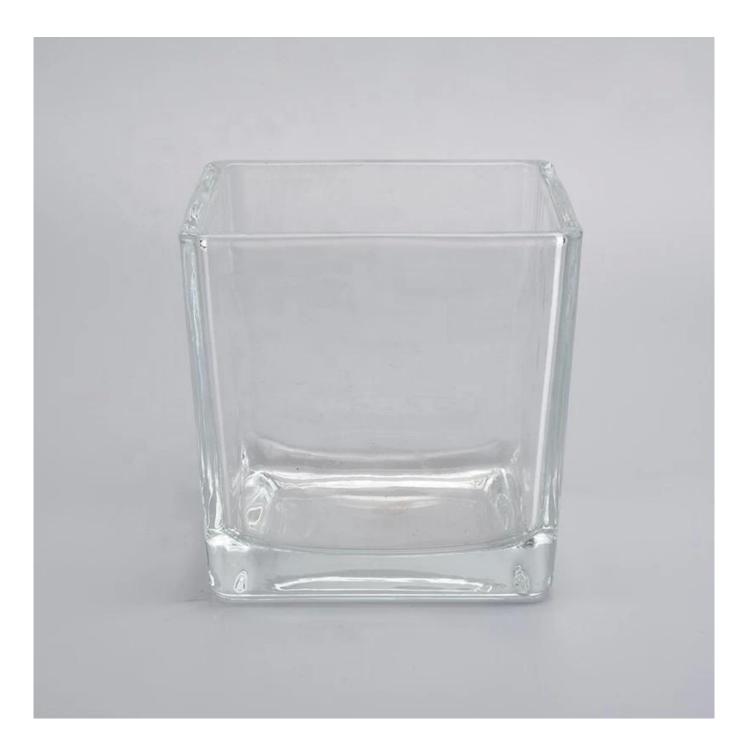

### Award-winning Design Team

won the trust of many upscale brands

**Product Description** 

Specification

Product name 8 oz 10 oz Wholesale clear custom square candle glass jar for candles

Size Top dia: 140mm Bottom dia: 130mm Height: 140mm Weight: 1672g Capacity: 1700ml