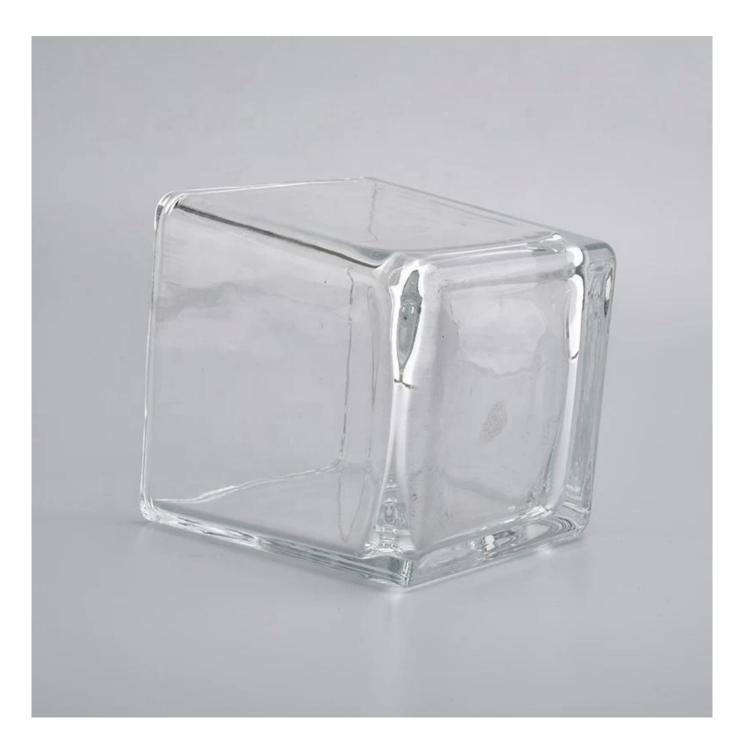

### Award-winning Design Team

won the trust of many upscale brands

**Product Description** 

Specification

Product name 8 oz 10 oz Wholesale clear custom square candle glass jar for candles

Size Top dia: 140mm Bottom dia: 130mm Height: 140mm Weight: 1672g Capacity: 1700ml