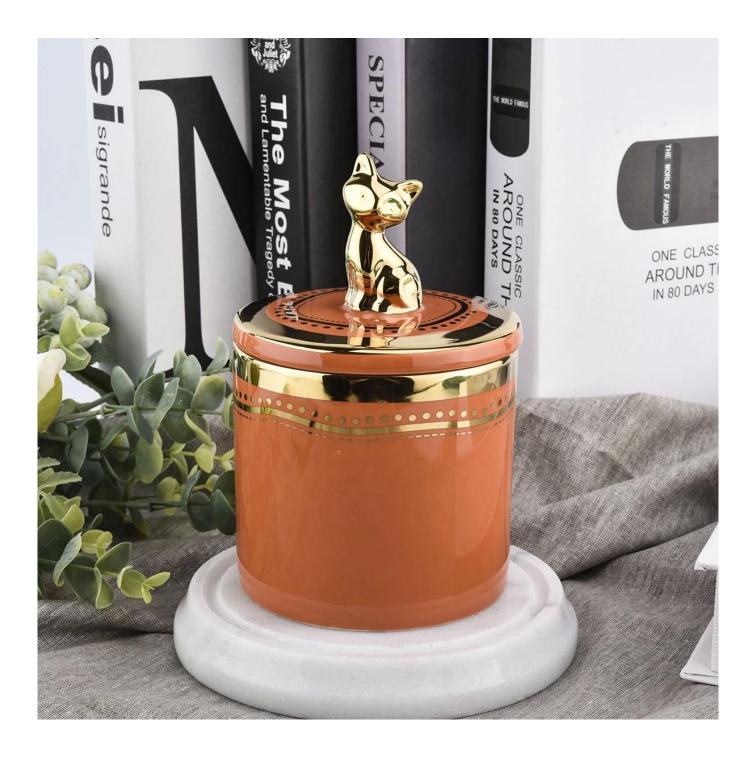

#### Specification

| Product name 8 oz 10 oz Luxury empty plating custom ceramic candle jars with metal lid |                                                                                                                                                                                   |
|----------------------------------------------------------------------------------------|-----------------------------------------------------------------------------------------------------------------------------------------------------------------------------------|
| Size                                                                                   | Jar: Top dia: 100mm Bottom dia: 98mm Height: 90mm Weight: 396g Capacity: 482ml<br>Lid: Top dia: 100.6mm Bottom dia: 88mm Height:<br>14.2mm (include fox handle:68mm) Weight: 161g |
| Delivery time                                                                          | Within 35 days after the sample and order confirmed                                                                                                                               |
| Shipment                                                                               | By sea,by air,by Express and your shipping agent is acceptable                                                                                                                    |
| Packing & Delivery                                                                     |                                                                                                                                                                                   |