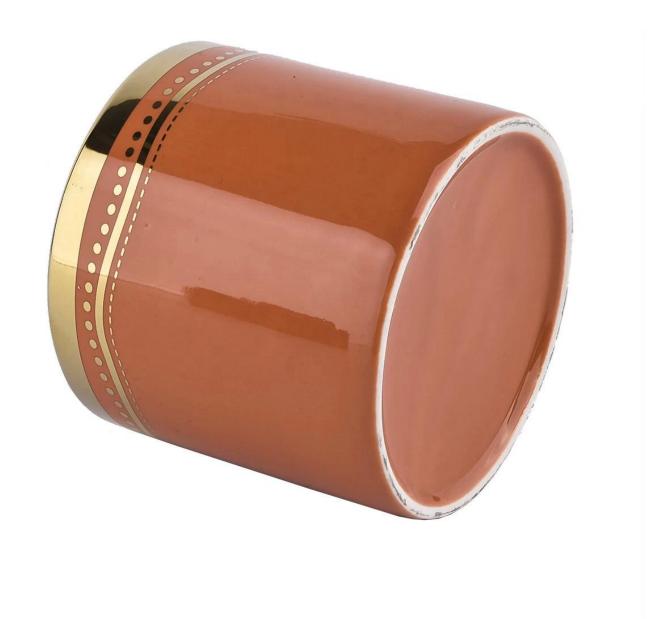

#### Specification

| Product name 8 oz 10 oz Luxury empty plating custom ceramic candle jars with metal lid |                                                                                                                                                                                   |
|----------------------------------------------------------------------------------------|-----------------------------------------------------------------------------------------------------------------------------------------------------------------------------------|
| Size                                                                                   | Jar: Top dia: 100mm Bottom dia: 98mm Height: 90mm Weight: 396g Capacity: 482ml<br>Lid: Top dia: 100.6mm Bottom dia: 88mm Height:<br>14.2mm (include fox handle:68mm) Weight: 161g |
| Delivery time                                                                          | Within 35 days after the sample and order confirmed                                                                                                                               |
| Shipment                                                                               | By sea,by air,by Express and your shipping agent is acceptable                                                                                                                    |
| Packing & Delivery                                                                     |                                                                                                                                                                                   |