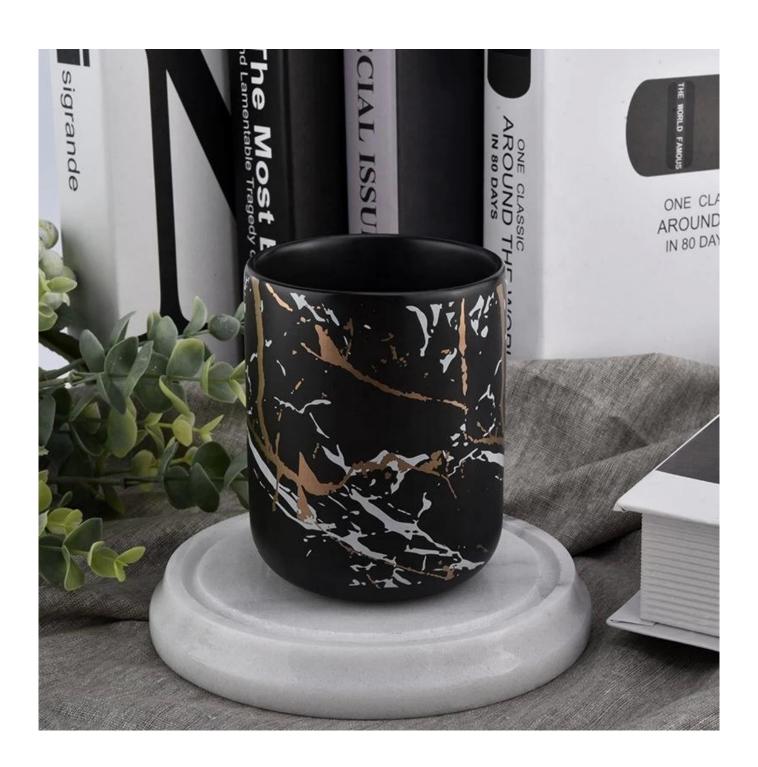

## QC Extra Six Steps

No major quality complaints for 9 years

**Product Description** 

Specification

Product name 8 oz 10 oz Luxury empty frosted black custom ceramic candle vessels

Size Top dia: 82.5mm Bottom dia: 55mm Height: 102mm Weight: 300g Capacity: 380ml