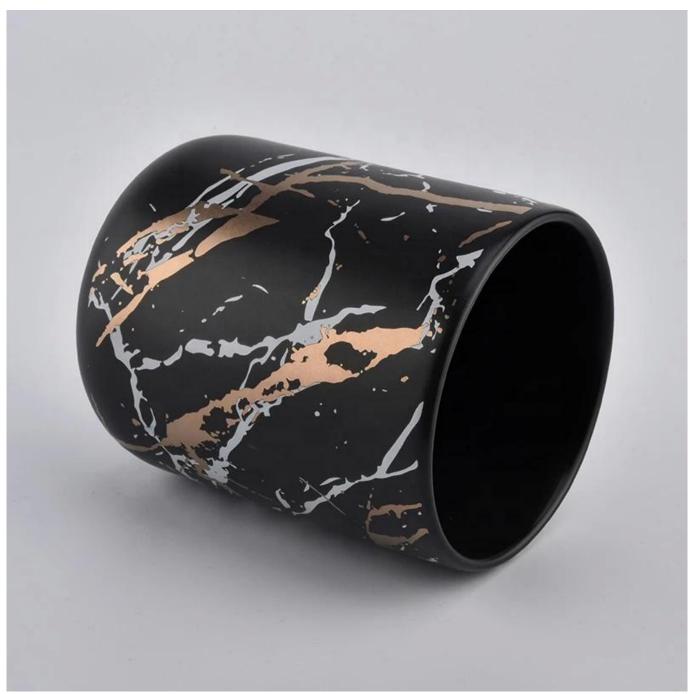

## QC Extra Six Steps

No major quality complaints for 9 years

**Product Description** 

Specification

Product name 8 oz 10 oz Luxury empty frosted black custom ceramic candle vessels

Size Top dia: 82.5mm Bottom dia: 55mm Height: 102mm Weight: 300g Capacity: 380ml