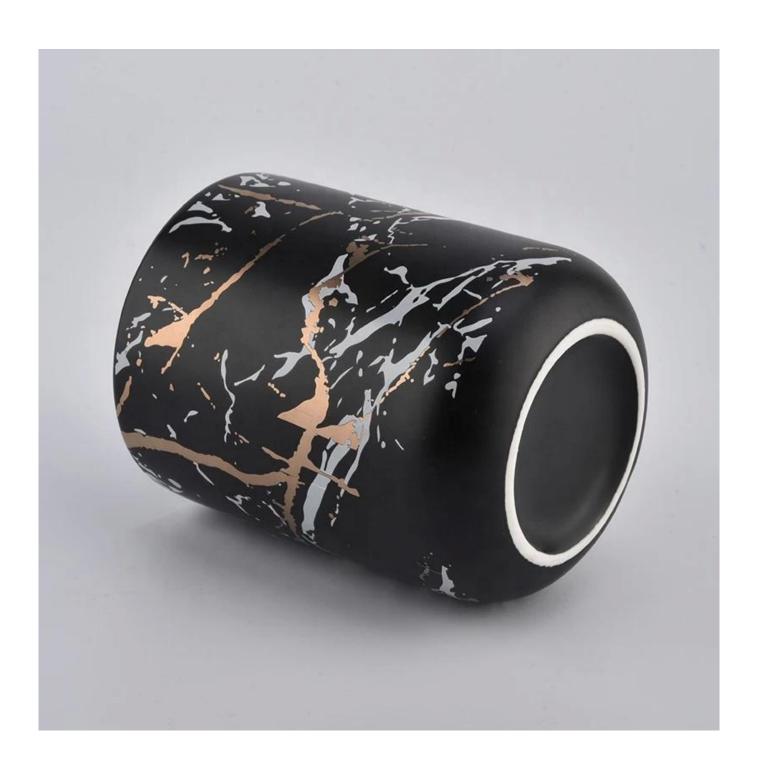

## QC Extra Six Steps

No major quality complaints for 9 years

**Product Description** 

Specification

Product name 8 oz 10 oz Luxury empty frosted black custom ceramic candle vessels

Size Top dia: 82.5mm Bottom dia: 55mm Height: 102mm Weight: 300g Capacity: 380ml