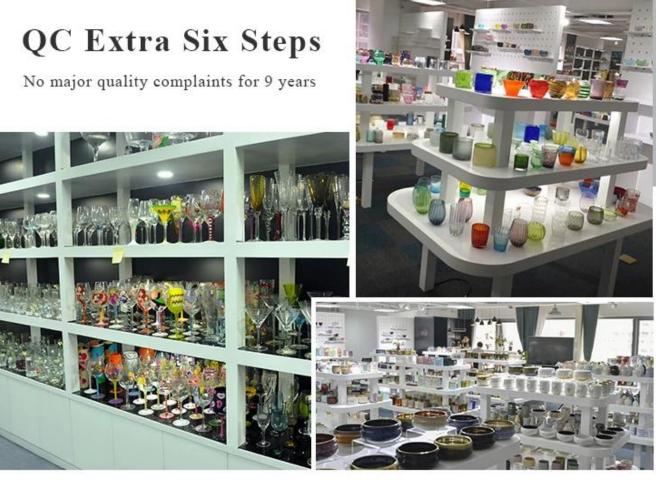

Why Choose Us

## **Small Quantity Acceptance**

all products have stock anytime

### Award-winning Design Team

won the trust of many upscale brands

**Product Description** 

Specification

Product name8 oz 10 oz In bulk empty decorative frosted custom ceramic candle jarSizeTop dia: 90 mm Bottom dia: 50 mm Height:100mm Weight: 263g Capacity: 430mlDelivery timeWithin 35 days after the sample and order confirmedShipmentBy sea,by air,by Express and your shipping agent is acceptablePacking & Delivery