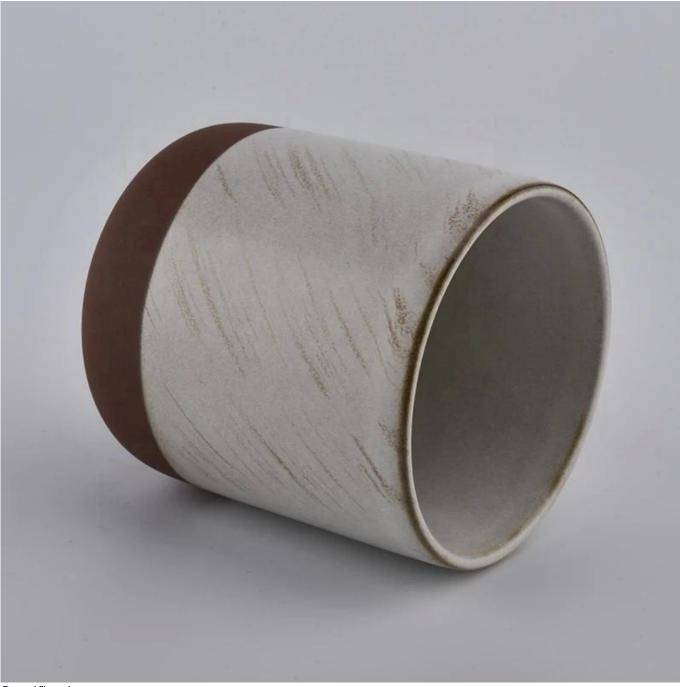

### Award-winning Design Team

won the trust of many upscale brands

**Product Description** 

Specification

Product name8 oz 10 oz In bulk empty decorative frosted custom ceramic candle jarSizeTop dia: 90 mm Bottom dia: 50 mm Height:100mm Weight: 263g Capacity: 430mlDelivery timeWithin 35 days after the sample and order confirmedShipmentBy sea,by air,by Express and your shipping agent is acceptablePacking & Delivery