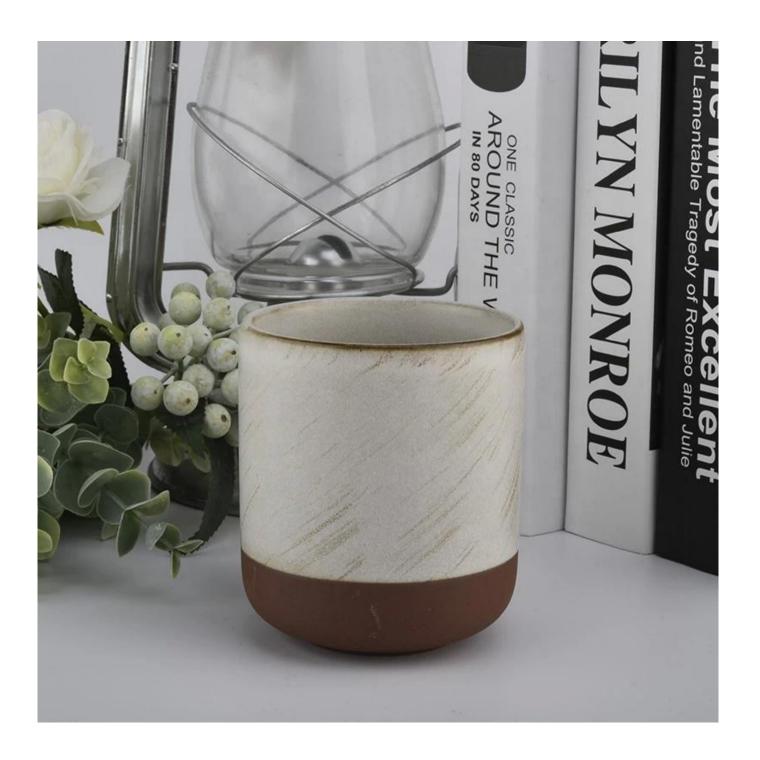

### Award-winning Design Team

won the trust of many upscale brands

**Product Description** 

Specification

Product name8 oz 10 oz In bulk empty decorative frosted custom ceramic candle jarSizeTop dia: 90 mm Bottom dia: 50 mm Height:100mm Weight: 263g Capacity: 430mlDelivery timeWithin 35 days after the sample and order confirmedShipmentBy sea,by air,by Express and your shipping agent is acceptablePacking & Delivery