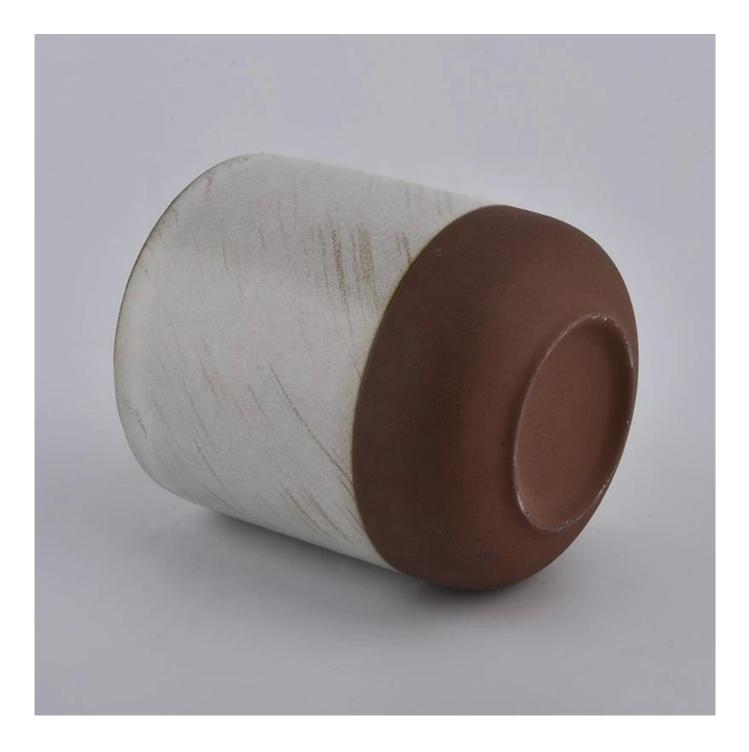

### Award-winning Design Team

won the trust of many upscale brands

**Product Description** 

Specification

Product name8 oz 10 oz In bulk empty decorative frosted custom ceramic candle jarSizeTop dia: 90 mm Bottom dia: 50 mm Height:100mm Weight: 263g Capacity: 430mlDelivery timeWithin 35 days after the sample and order confirmedShipmentBy sea,by air,by Express and your shipping agent is acceptablePacking & Delivery