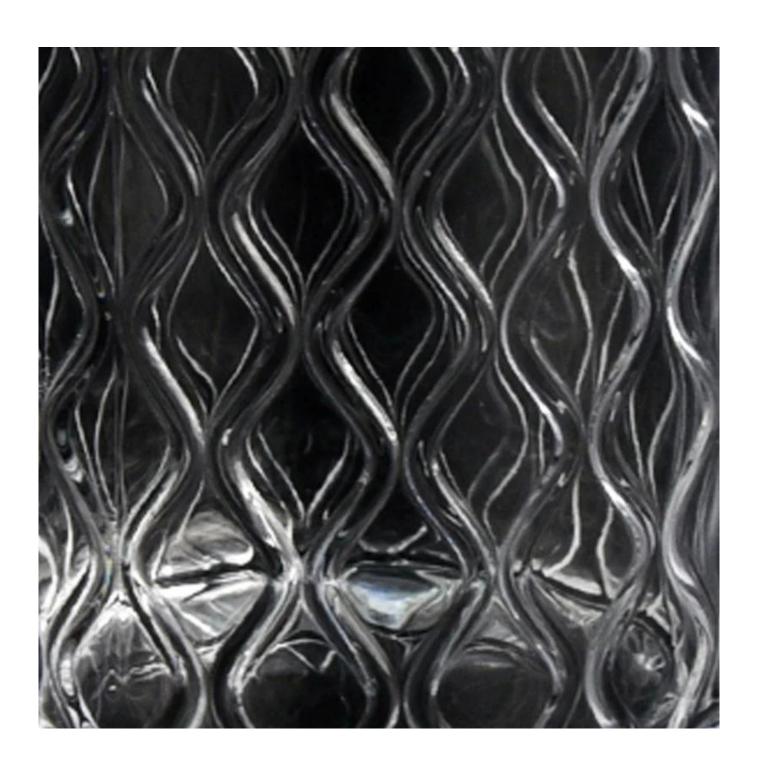

With a gorgeous, crystal clear glass composition, Beautiful craftsmanship and fine glassware go hand-in-hand, and no vessel demonstrates that more eloquently than this glass candle jar. Keep your candles in a container that they deserve, and provide a pretty presentation to your customers.

This youthful and vigorous <u>glass candle jars</u> provide various choice. No matter as candle jar, or as storage jar, It can bring warmth and happiness to your life, customize pattern jars provide you more choices that matches

with your home decoration. You can work out more patterns for you candle brand!

This classic 10 ounce glass tumbler is a fantastic choice for high end scented poured candles. Set up as an aromatherapy cup for the home or wedding party or as a vase for the wedding centerpiece.