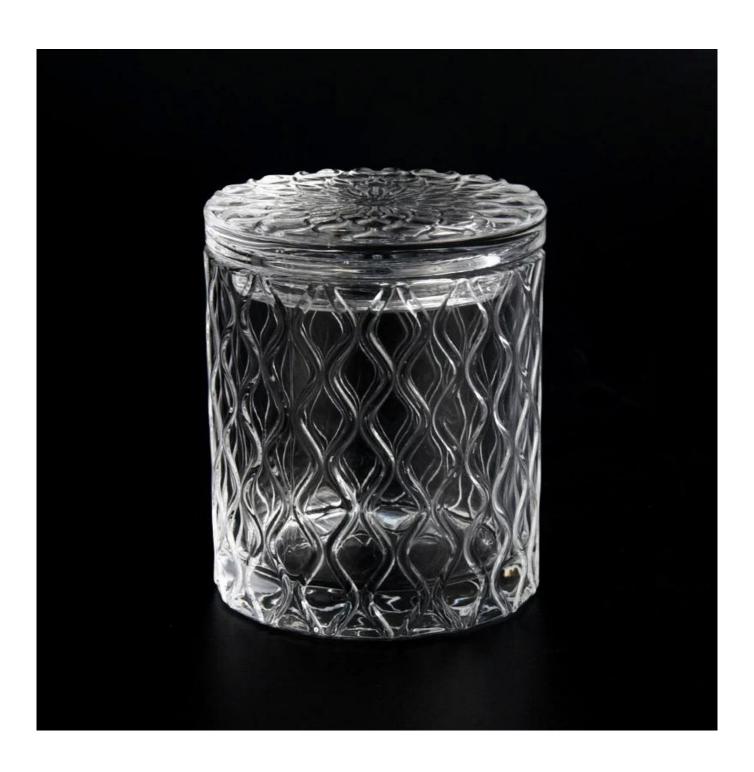

With a gorgeous, crystal clear glass composition, Beautiful craftsmanship and fine glassware go hand-in-hand, and no vessel demonstrates that more eloquently than this glass candle jar. Keep your candles in a container that they deserve, and provide a pretty presentation to your customers.

This youthful and vigorous <u>glass candle jars</u> provide various choice. No matter as candle jar, or as storage jar, It can bring warmth and happiness to your life, customize pattern jars provide you more choices that matches

with your home decoration. You can work out more patterns for you candle brand!

This classic 10 ounce glass tumbler is a fantastic choice for high end scented poured candles. Set up as an aromatherapy cup for the home or wedding party or as a vase for the wedding centerpiece.