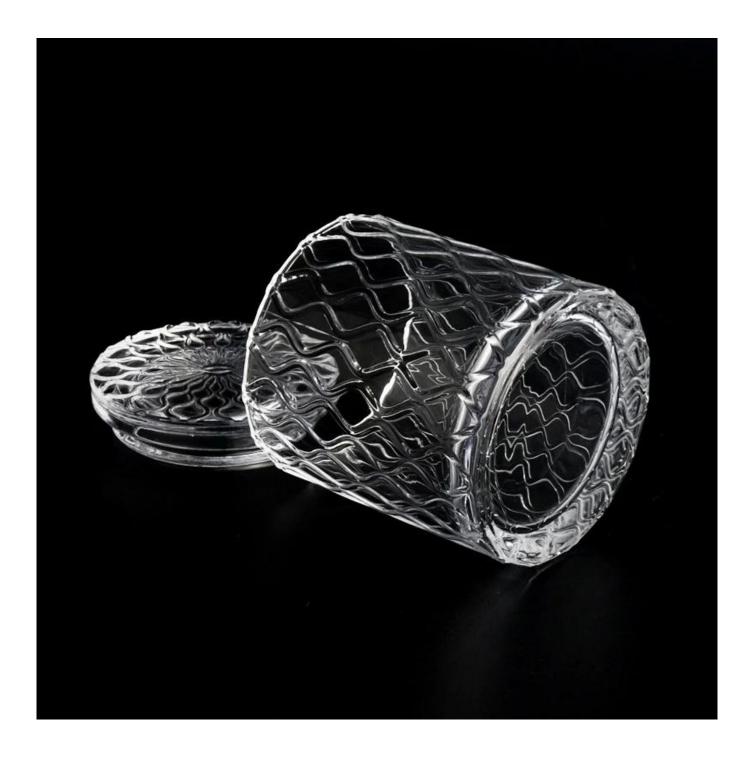

With a gorgeous, crystal clear glass composition, Beautiful craftsmanship and fine glassware go hand-in-hand, and no vessel demonstrates that more eloquently than this glass candle jar. Keep your candles in a container that they deserve, and provide a pretty presentation to your customers.

This youthful and vigorous <u>glass candle jars</u> provide various choice. No matter as candle jar, or as storage jar, It can bring warmth and happiness to your life, customize pattern jars provide you more choices that matches

with your home decoration. You can work out more patterns for you candle brand!

This classic 10 ounce glass tumbler is a fantastic choice for high end scented poured candles. Set up as an aromatherapy cup for the home or wedding party or as a vase for the wedding centerpiece.