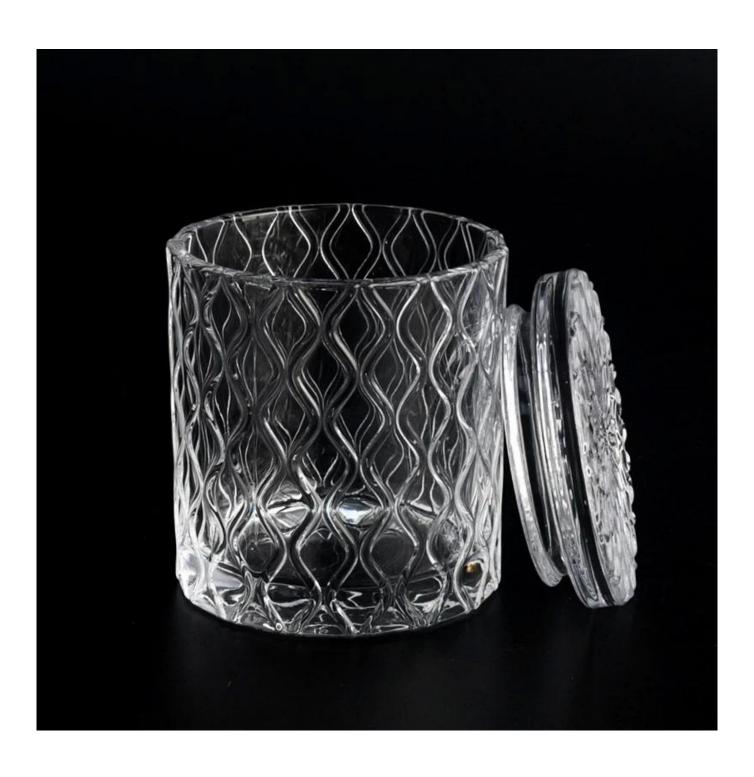

With a gorgeous, crystal clear glass composition, Beautiful craftsmanship and fine glassware go hand-in-hand, and no vessel demonstrates that more eloquently than this glass candle jar. Keep your candles in a container that they deserve, and provide a pretty presentation to your customers.

This youthful and vigorous <u>glass candle jars</u> provide various choice. No matter as candle jar, or as storage jar, It can bring warmth and happiness to your life, customize pattern jars provide you more choices that matches

with your home decoration. You can work out more patterns for you candle brand!

This classic 10 ounce glass tumbler is a fantastic choice for high end scented poured candles. Set up as an aromatherapy cup for the home or wedding party or as a vase for the wedding centerpiece.