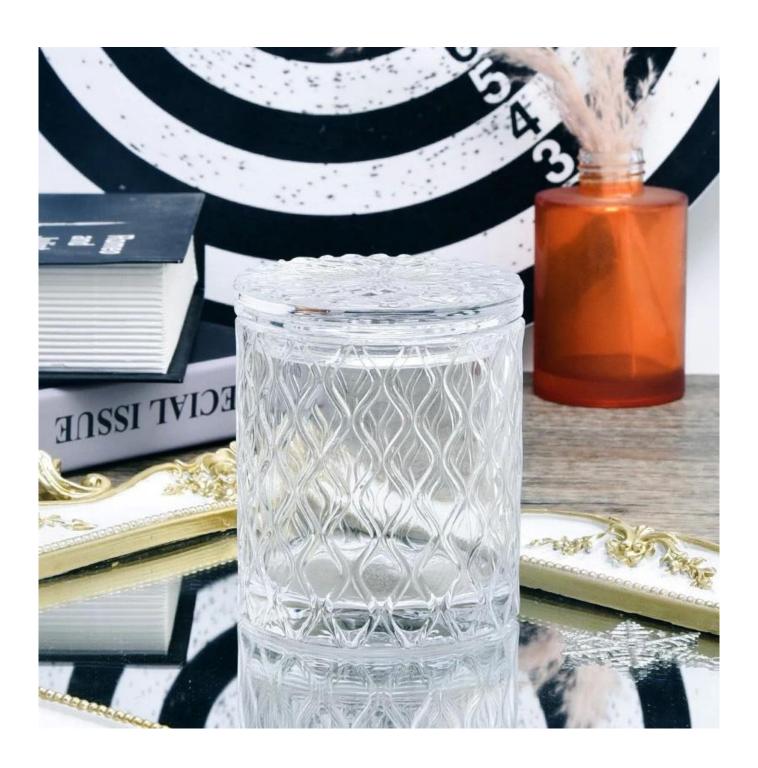

With a gorgeous, crystal clear glass composition, Beautiful craftsmanship and fine glassware go hand-in-hand, and no vessel demonstrates that more eloquently than this glass candle jar. Keep your candles in a container that they deserve, and provide a pretty presentation to your customers.

This youthful and vigorous <u>glass candle jars</u> provide various choice. No matter as candle jar, or as storage jar, It can bring warmth and happiness to your life, customize pattern jars provide you more choices that matches

with your home decoration. You can work out more patterns for you candle brand!

This classic 10 ounce glass tumbler is a fantastic choice for high end scented poured candles. Set up as an aromatherapy cup for the home or wedding party or as a vase for the wedding centerpiece.