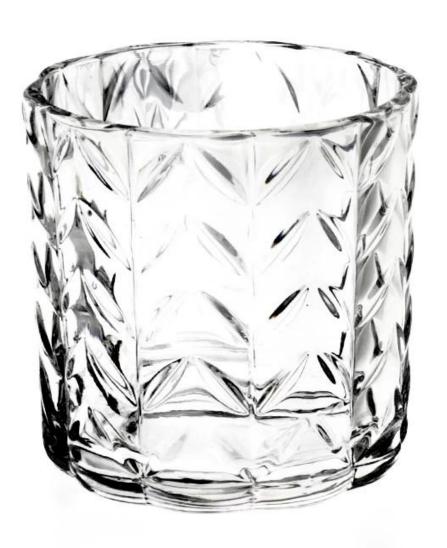

With a gorgeous, crystal clear glass composition, Beautiful craftsmanship and fine glassware go hand-in-hand, and no vessel demonstrates that more eloquently than this glass candle jar. Keep your candles in a container that they deserve, and provide a pretty presentation to your customers.

This youthful and vigorous <u>glass candle jars</u> provide various choice. No matter as candle jar, or as storage jar, It can bring warmth and happiness to your life, customize pattern jars provide you more choices that matches

with your home decoration. You can work out more patterns for you candle brand!

This classic 10 ounce glass tumbler is a fantastic choice for high end scented poured candles. Set up as an aromatherapy cup for the home or wedding party or as a vase for the wedding centerpiece.