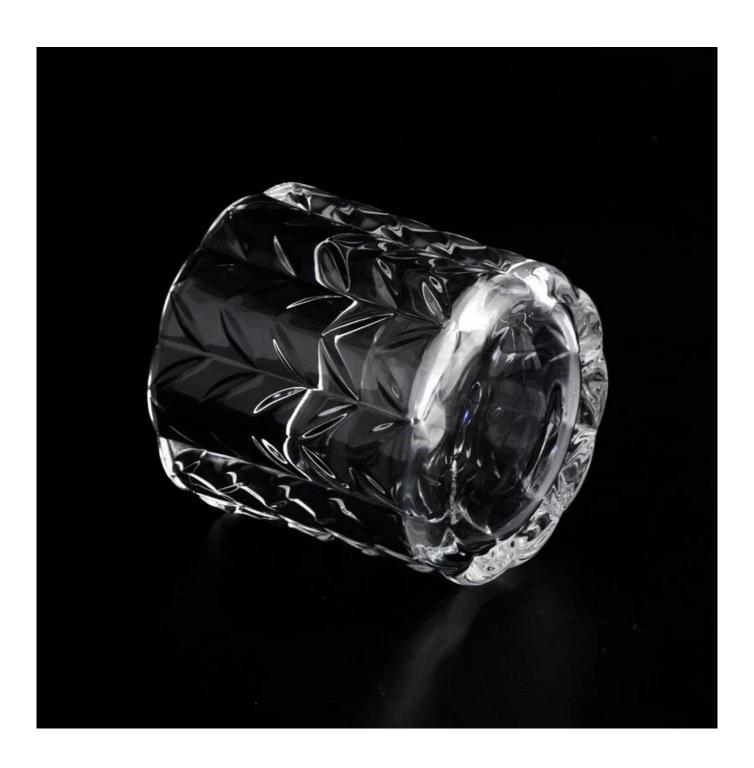

With a gorgeous, crystal clear glass composition, Beautiful craftsmanship and fine glassware go hand-in-hand, and no vessel demonstrates that more eloquently than this glass candle jar. Keep your candles in a container that they deserve, and provide a pretty presentation to your customers.

This youthful and vigorous <u>glass candle jars</u> provide various choice. No matter as candle jar, or as storage jar, It can bring warmth and happiness to your life, customize pattern jars provide you more choices that matches

with your home decoration. You can work out more patterns for you candle brand!

This classic 10 ounce glass tumbler is a fantastic choice for high end scented poured candles. Set up as an aromatherapy cup for the home or wedding party or as a vase for the wedding centerpiece.