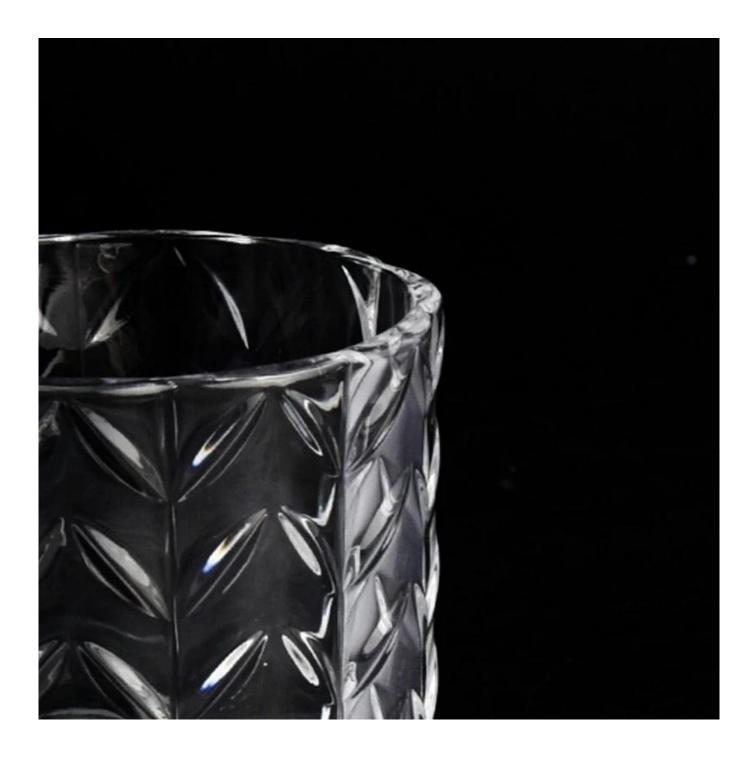

With a gorgeous, crystal clear glass composition, Beautiful craftsmanship and fine glassware go hand-in-hand, and no vessel demonstrates that more eloquently than this glass candle jar. Keep your candles in a container that they deserve, and provide a pretty presentation to your customers.

This youthful and vigorous <u>glass candle jars</u> provide various choice. No matter as candle jar, or as storage jar, It can bring warmth and happiness to your life, customize pattern jars provide you more choices that matches

with your home decoration. You can work out more patterns for you candle brand!

This classic 10 ounce glass tumbler is a fantastic choice for high end scented poured candles. Set up as an aromatherapy cup for the home or wedding party or as a vase for the wedding centerpiece.