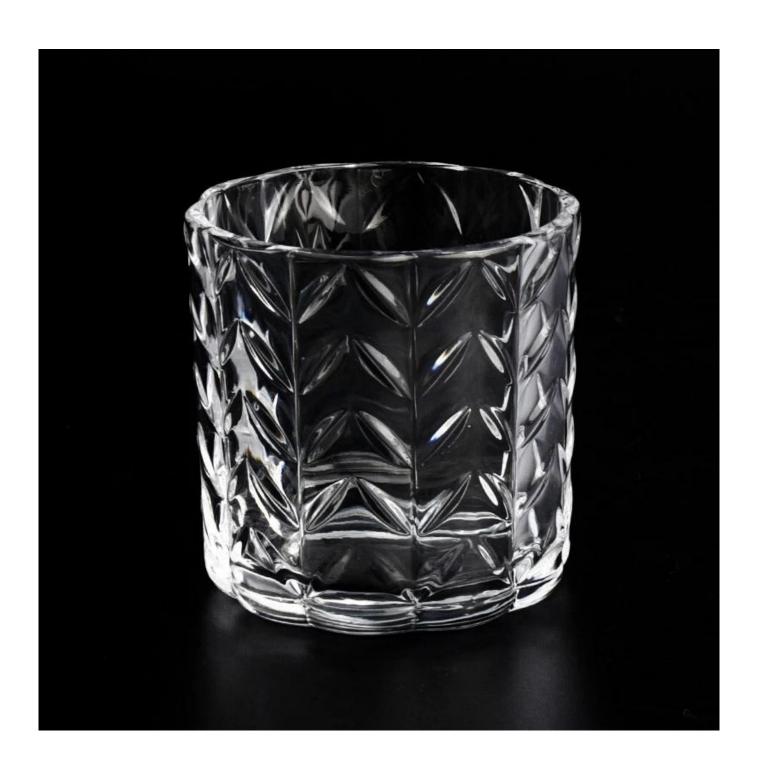

With a gorgeous, crystal clear glass composition, Beautiful craftsmanship and fine glassware go hand-in-hand, and no vessel demonstrates that more eloquently than this glass candle jar. Keep your candles in a container that they deserve, and provide a pretty presentation to your customers.

This youthful and vigorous <u>glass candle jars</u> provide various choice. No matter as candle jar, or as storage jar, It can bring warmth and happiness to your life, customize pattern jars provide you more choices that matches

with your home decoration. You can work out more patterns for you candle brand!

This classic 10 ounce glass tumbler is a fantastic choice for high end scented poured candles. Set up as an aromatherapy cup for the home or wedding party or as a vase for the wedding centerpiece.