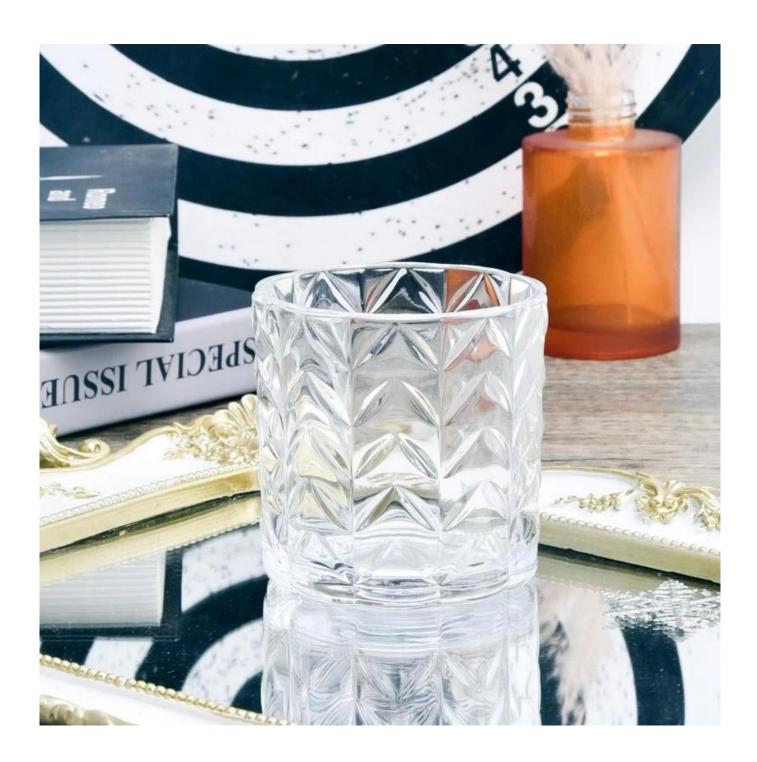

With a gorgeous, crystal clear glass composition, Beautiful craftsmanship and fine glassware go hand-in-hand, and no vessel demonstrates that more eloquently than this glass candle jar. Keep your candles in a container that they deserve, and provide a pretty presentation to your customers.

This youthful and vigorous <u>glass candle jars</u> provide various choice. No matter as candle jar, or as storage jar, It can bring warmth and happiness to your life, customize pattern jars provide you more choices that matches

with your home decoration. You can work out more patterns for you candle brand!

This classic 10 ounce glass tumbler is a fantastic choice for high end scented poured candles. Set up as an aromatherapy cup for the home or wedding party or as a vase for the wedding centerpiece.